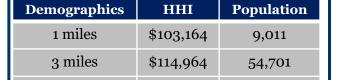

|
| Neighboring<br>Tenants        | Neighboring tenants<br>include: Smith's, Smith's<br>Fuel Center Bank of<br>America, Taco Bell, Dutch<br>Brothers, Renown South<br>Meadows Medical Center,<br>Reno Plant, Double<br>Diamond Elementary |
| Daily Traffic<br>Counts (VPD) | S Meadows Pkwy: 21,690<br>Double R Blvd: 13,500                                                                                                                                                       |



## **PROPERTY SUMMARY**

- Brand New 20 Year Valvoline Ground Lease within Smith's Anchored Center.
- 10% Rent Bumps every 5 years, with 4 Five Year renewals after the initial 20 year term.
- Located South of Reno with Countless National Retailers nearby.



\$101,267

113,251



5 miles

**DEMOGRAPHICS** 



## Valvoline Ground Lease Reno, NV









## Valvoline Ground Lease Reno, NV









## Valvoline Ground Lease Reno, NV









Tyler Martin
706.831.3717
tyler.martin@southeastern.company

Jackie Kreda 847.641.1616 jackie.kreda@southeastern.company

Mark Senn 706.830.5565 mark.senn@southeastern.company Mary Senn 706.831.5812 mary.senn@southeastern.company

\*The information contained herein has been obtained through sources deemed reliable but it is not warranted and cannot be guaranteed as to its accuracy. Any information of special interest should be obtained through independent verification.