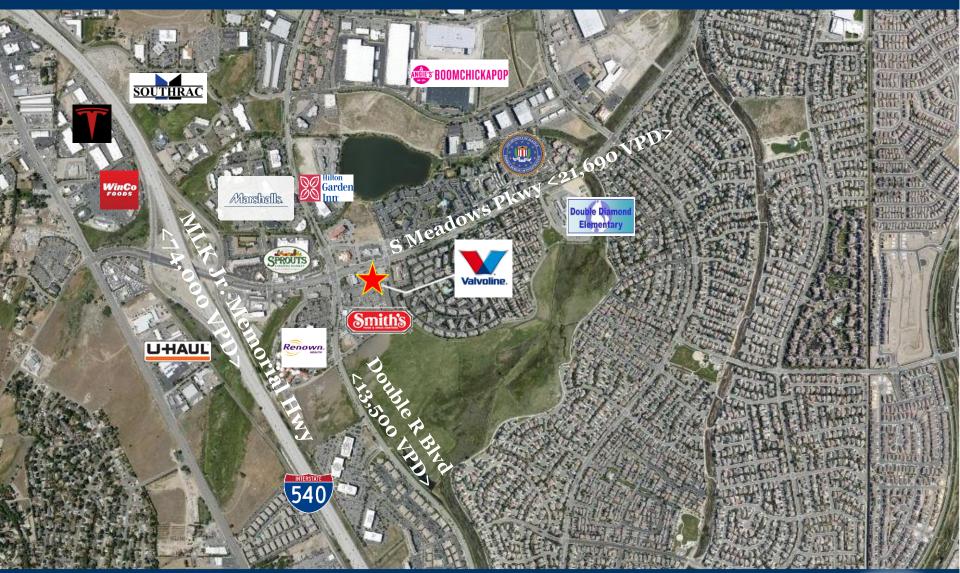

| PROPERTY DETAILS              | 2                                                                                                                                                                                                     |
|-------------------------------|-------------------------------------------------------------------------------------------------------------------------------------------------------------------------------------------------------|
| Address                       | 750 S Meadows Pkwy<br>Reno, NV                                                                                                                                                                        |
| NOI                           | Years 1-5: \$36,000<br>Rent bumps 10% every 5<br>years                                                                                                                                                |
| Lease Term                    | 20 Year NNN Ground Lease<br>Commenced April 1, 2021                                                                                                                                                   |
| # of Renewals                 | (4) Five Year Renewals                                                                                                                                                                                |
| Neighboring<br>Tenants        | Neighboring tenants<br>include: Smith's, Smith's<br>Fuel Center Bank of<br>America, Taco Bell, Dutch<br>Brothers, Renown South<br>Meadows Medical Center,<br>Reno Plant, Double<br>Diamond Elementary |
| Daily Traffic<br>Counts (VPD) | S Meadows Pkwy: 21,690<br>Double R Blvd: 13,500                                                                                                                                                       |

## **PROPERTY SUMMARY**

- Brand New 20 Year Valvoline Ground Lease within Smith's Anchored Center.
- 10% Rent Bumps every 5 years, with 4 Five Year renewals after the initial 20 year term.
- Located South of Reno with Countless National Retailers nearby.