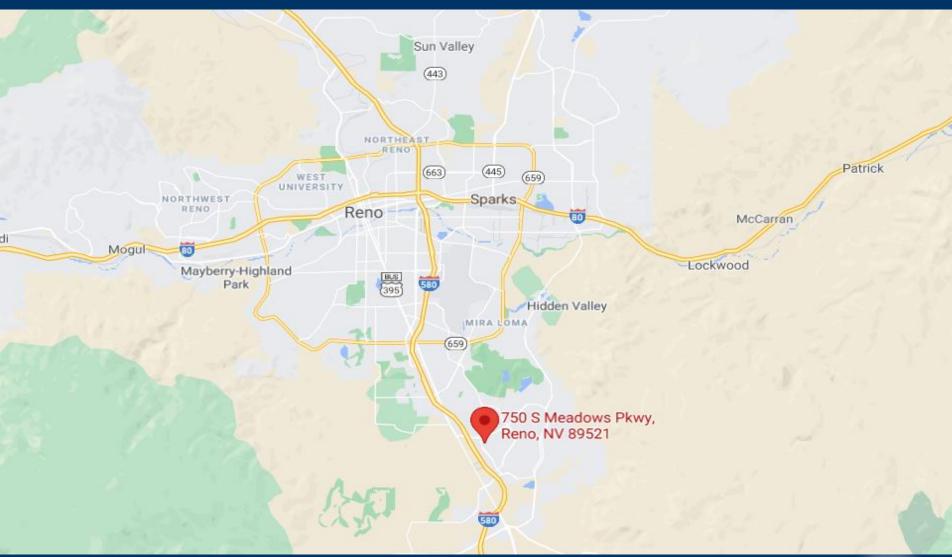

| PROPERTY DETAILS              | 2                                                                                                                                                                                                     |
|-------------------------------|-------------------------------------------------------------------------------------------------------------------------------------------------------------------------------------------------------|
| Address                       | 750 S Meadows Pkwy<br>Reno, NV                                                                                                                                                                        |
| NOI                           | Years 1-5: \$36,000<br>Rent bumps 10% every 5<br>years                                                                                                                                                |
| Lease Term                    | 20 Year NNN Ground Lease<br>Commenced April 1, 2021                                                                                                                                                   |
| # of Renewals                 | (4) Five Year Renewals                                                                                                                                                                                |
| Neighboring<br>Tenants        | Neighboring tenants<br>include: Smith's, Smith's<br>Fuel Center Bank of<br>America, Taco Bell, Dutch<br>Brothers, Renown South<br>Meadows Medical Center,<br>Reno Plant, Double<br>Diamond Elementary |
| Daily Traffic<br>Counts (VPD) | S Meadows Pkwy: 21,690<br>Double R Blvd: 13,500                                                                                                                                                       |