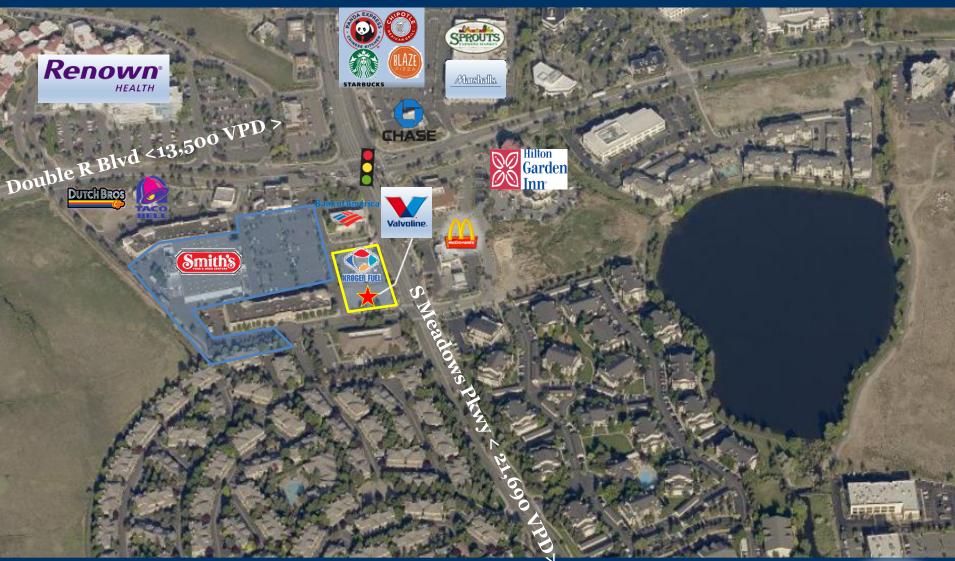

| PROPERTY DETAILS              | 2                                                                                                                                                                                                     |
|-------------------------------|-------------------------------------------------------------------------------------------------------------------------------------------------------------------------------------------------------|
| Address                       | 750 S Meadows Pkwy<br>Reno, NV                                                                                                                                                                        |
| NOI                           | Years 1-5: \$36,000<br>Rent bumps 10% every 5<br>years                                                                                                                                                |
| Lease Term                    | 20 Year NNN Ground Lease<br>Commenced April 1, 2021                                                                                                                                                   |
| # of Renewals                 | (4) Five Year Renewals                                                                                                                                                                                |
| Neighboring<br>Tenants        | Neighboring tenants<br>include: Smith's, Smith's<br>Fuel Center Bank of<br>America, Taco Bell, Dutch<br>Brothers, Renown South<br>Meadows Medical Center,<br>Reno Plant, Double<br>Diamond Elementary |
| Daily Traffic<br>Counts (VPD) | S Meadows Pkwy: 21,690<br>Double R Blvd: 13,500                                                                                                                                                       |

## **PROPERTY SUMMARY**

- Brand New 20 Year Valvoline Ground Lease within Smith's Anchored Center.
- 10% Rent Bumps every 5 years, with 4 Five Year renewals after the initial 20 year term.
- Located South of Reno with Countless National Retailers nearby.