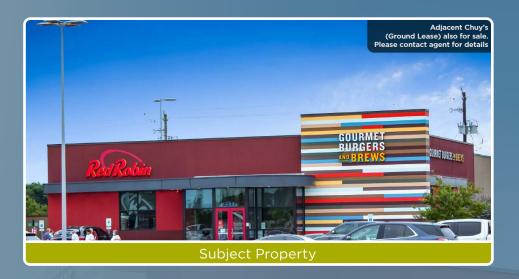

# Red Robin (Ground Lease)

3517 E. Sam Houston Pkwy Pasadena (Houston), TX 77505

Adjacent Chuy's (Ground Lease) also for sale.

Please contact agent for details

Click Here For Offering Memorandum