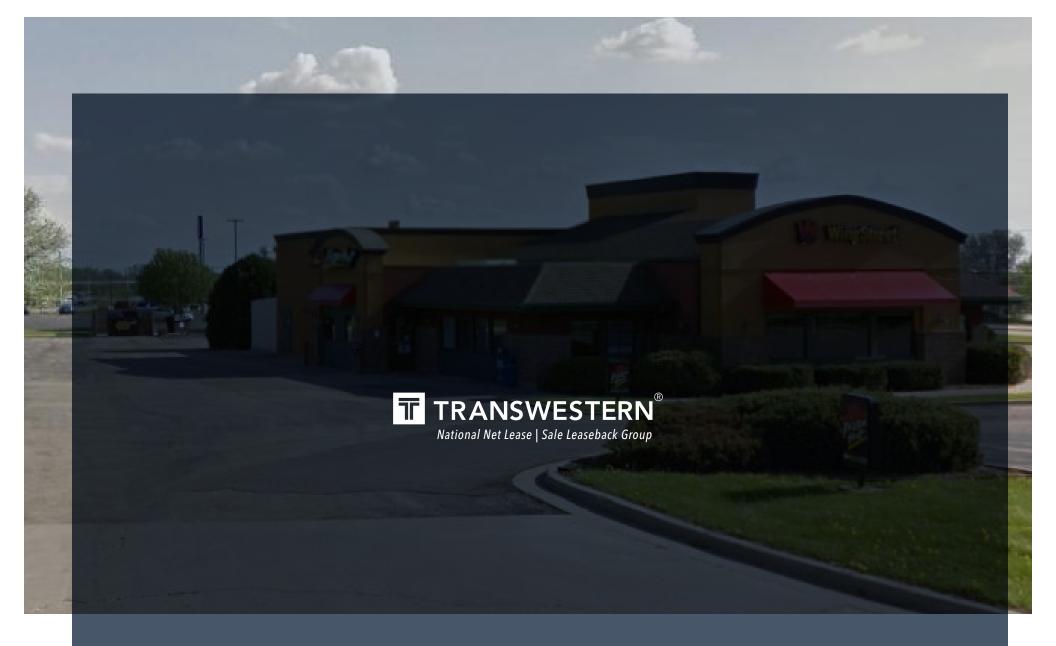

#### **PROPERTY SUMMARY**

| Tenant                  | Pizza Hut                          |
|-------------------------|------------------------------------|
| <b>Property Address</b> | 1740 S Galena Ave, Dixon, IL 61021 |
| Gross Leasable Area     | 2,420 SF                           |
| Lot Size                | 1.87 AC                            |
| Ownership               | Fee Simple                         |
| APN                     | 18-08-09-151-001                   |
| Zoning                  | Commercial (Retail)                |

#### SITE INFORMATION

The subject property is strategically located on the city of Dixon's main thoroughfare, S Galena Ave with traffic counts of 12,421 VPD. Pizza Hut sits between a Walmart Supercenter and ALDI, which are anchors for the areas main retail hub. Dixon is located 100 miles from Chicago and 129 miles from Cedar Rapids, making it the halfway point between the two major cities.