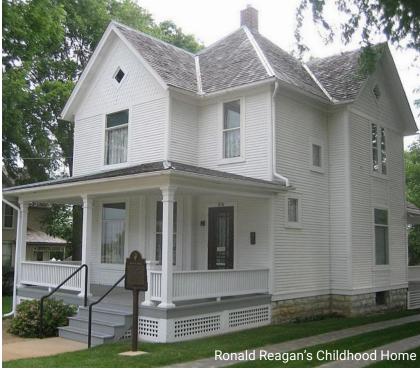

#### Dixon, IL Overview

The city of Dixon is located in Lee County, Illinois and was established in 1828 by Joseph Ogee established a ferry and cabin along the banks of the Rock River which runs through the city. Dixon was the boyhood home of the 40th President of the United States, Ronald Reagan. His home in Dixon is now listed on the National Register of Historic Places. The city is also the site of the Lincoln Monument State Memorial, marking the spot where Abraham Lincoln joined the Illinois militia in 1832.