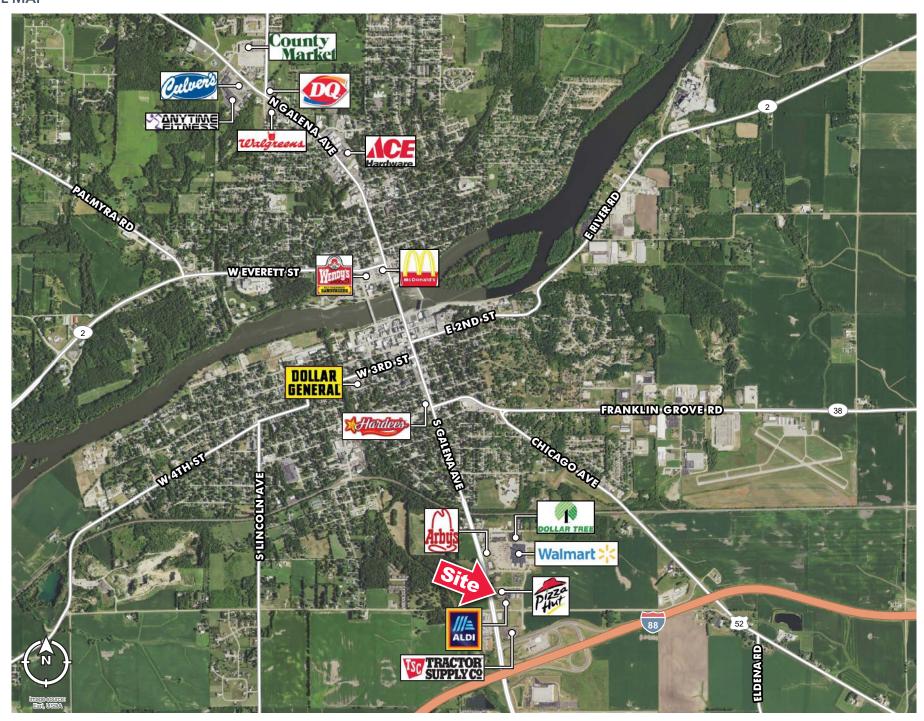

#### **RETAIL MAP**

#### SITE INFORMATION

The subject property is strategically located on the city of Dixon's main thoroughfare, S Galena Ave with traffic counts of 12,421 VPD. Pizza Hut sits between a Walmart Supercenter and ALDI, which are anchors for the areas main retail hub. Dixon is located 100 miles from Chicago and 129 miles from Cedar Rapids, making it the halfway point between the two major cities.