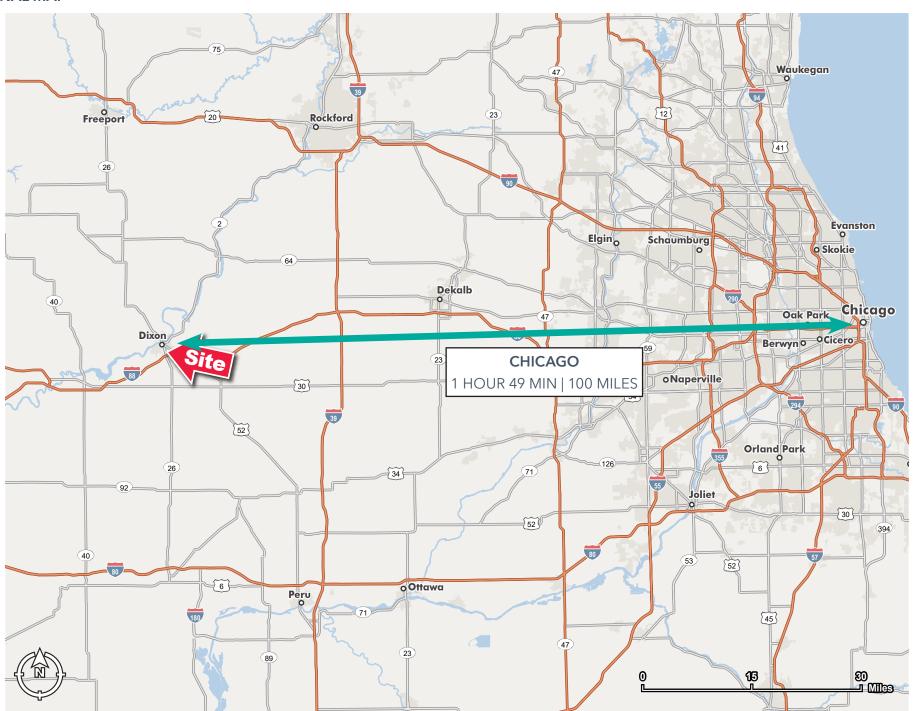

#### **REGIONAL MAP**

#### SITE INFORMATION

The subject property is strategically located on the city of Dixon's main thoroughfare, S Galena Ave with traffic counts of 12,421 VPD. Pizza Hut sits between a Walmart Supercenter and ALDI, which are anchors for the areas main retail hub. Dixon is located 100 miles from Chicago and 129 miles from Cedar Rapids, making it the halfway point between the two major cities.

Dixon is the central waypoint between Chicago, IL and Cedar Rapids, IA. It is located 103 miles West of Chicago, 129 miles East of Cedar Rapids and 45 miles from the Mississippi River. Cedar Rapids is the economic hub of the state, located at the core of the Interstate 380 corridor and is the second largest city behind the capitol, Des Moines. Chicago is the most populous city in the state of Illinois and the third largest in the United States, following New York and Los Angeles. The Chicago metropolitan area, commonly known as Chicagoland, has a population of around 9.46 million. The area has one of the world's largest economies and is home to more than 400 major corporate headquarters, including 31 fortune 500 companies.