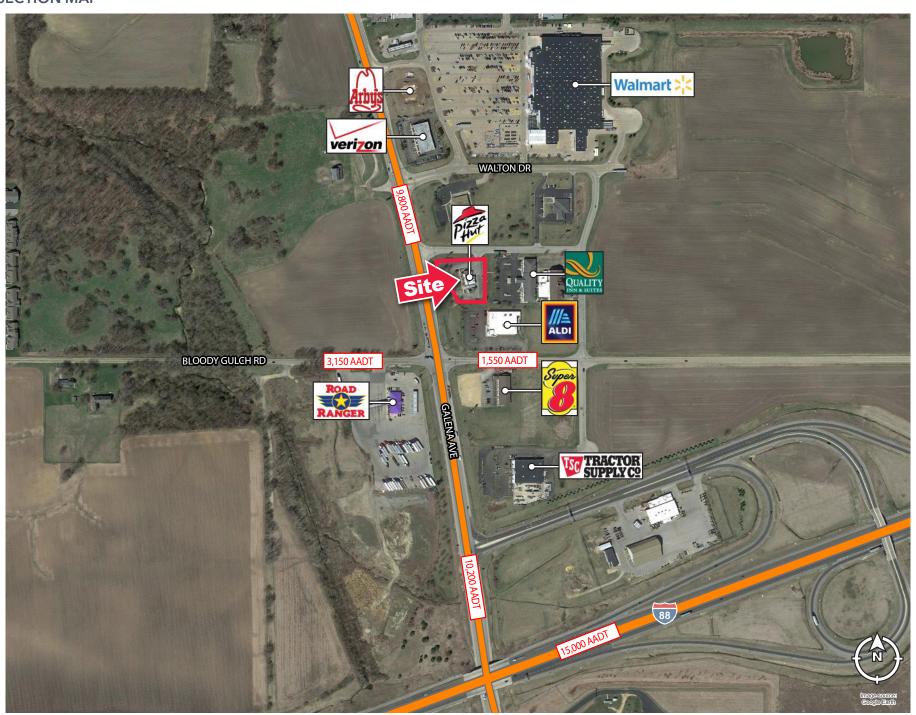

#### **INTERSECTION MAP**

#### SITE INFORMATION

The subject property is strategically located on the city of Dixon's main thoroughfare, S Galena Ave with traffic counts of 12,421 VPD. Pizza Hut sits between a Walmart Supercenter and ALDI, which are anchors for the areas main retail hub. Dixon is located 100 miles from Chicago and 129 miles from Cedar Rapids, making it the halfway point between the two major cities.