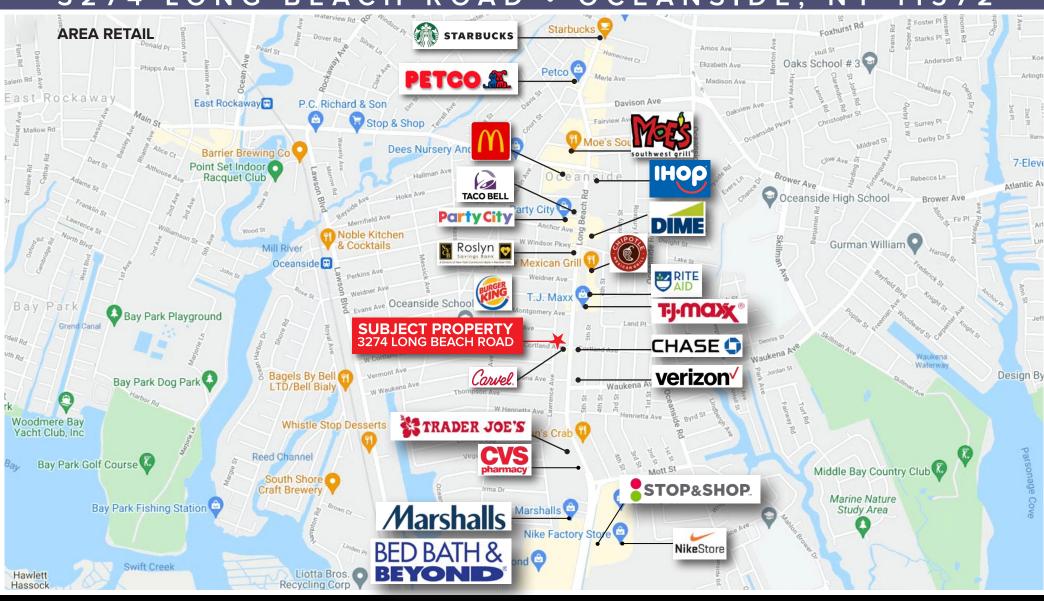

### **NEIGHBORING TENANTS**

| DEMOGRAPHICS:     | 1 MILE    | 3 MILE    | 5 MILE    |
|-------------------|-----------|-----------|-----------|
| POPULATION        | 19,959    | 121,914   | 258,230   |
| AVERAGE HH INCOME | \$141,607 | \$143,559 | \$137,970 |