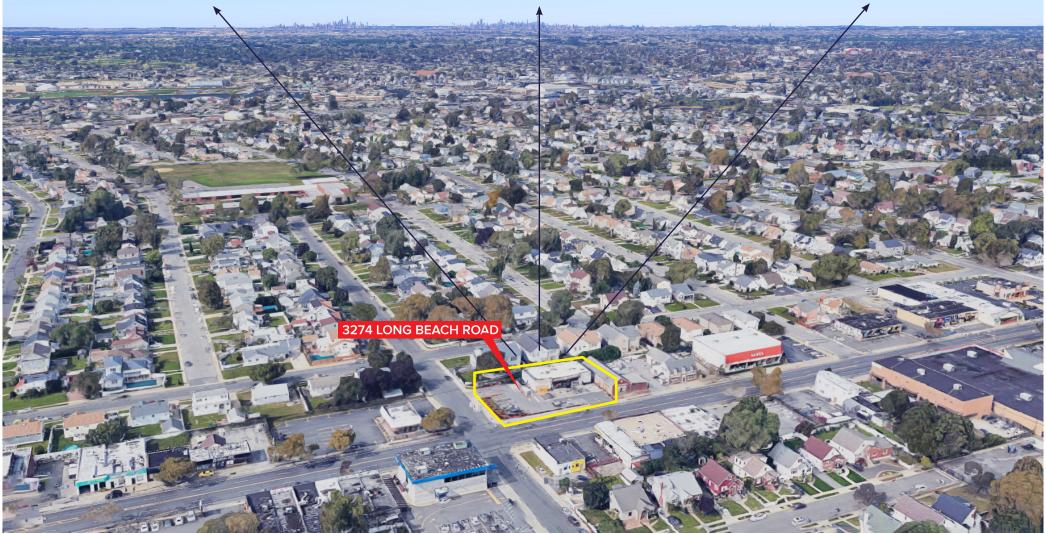

- PRIME LONG ISLAND, NY LOCATION CLOSE PROXIMITY TO BROOKLYN, QUEENS, AND MANHATTAN
- AFFLUENT NEIGHBORHOOD HOUSEHOLD INCOME OF \$224.859 IN 0.5 MILE RADIUS
- EXTREMELY HIGH DENSITY HIGH BARRIER-TO-ENTRY LOCATION
- SIGNALIZED CORNER 35,000 CARS PER DAY
- CORPORATE GROUND LEASE 7-ELEVEN BUILT THE BUILDING IN 2009
- RECENTLY EXTENDED LEASE DEMONSTRATES COMMITMENT TO THE LOCATION
- AMAZON LOCKER LOCATION INDICATOR OF HIGH VOLUME LOCATION
- UNUSUALLY HIGH RENTAL INCREASE

12 MILES TO BROOKLYN

**18 MILES TO MANHATTAN** 

#### WWW.SCHUCKMANREALTY.COM 516-496-8888

**5 MILES TO QUEENS** 

This information contained herein has been obtained from sources believed reliable. However, we have not verified it and make no guarantee, warranty or representation about it. It is submitted subject to the possibility of errors, omissions, change of price, rental and other conditions, prior sale, lease or financing, or withdrawal without notice. It is your responsibility to independently confirm its accuracy and completeness. Any projections, opinions, assumptions, or estimates used are for example only and they may not represent the current or future suitability, availability or performance of the property. You and your tax and legal advisors should conduct your own investigation of any property and transaction. We may or may on tave an exclusive or nonexclusive contractual relationship with a tenant or the owner/landlord of a particular property; and if we do, such relationship shall be fully disclosed to you on a timely basis. Third-party trademarks, service marks, graphics, and logos of any third party. Kenneth Schuckman is Broker of Schuckman Realty Inc.