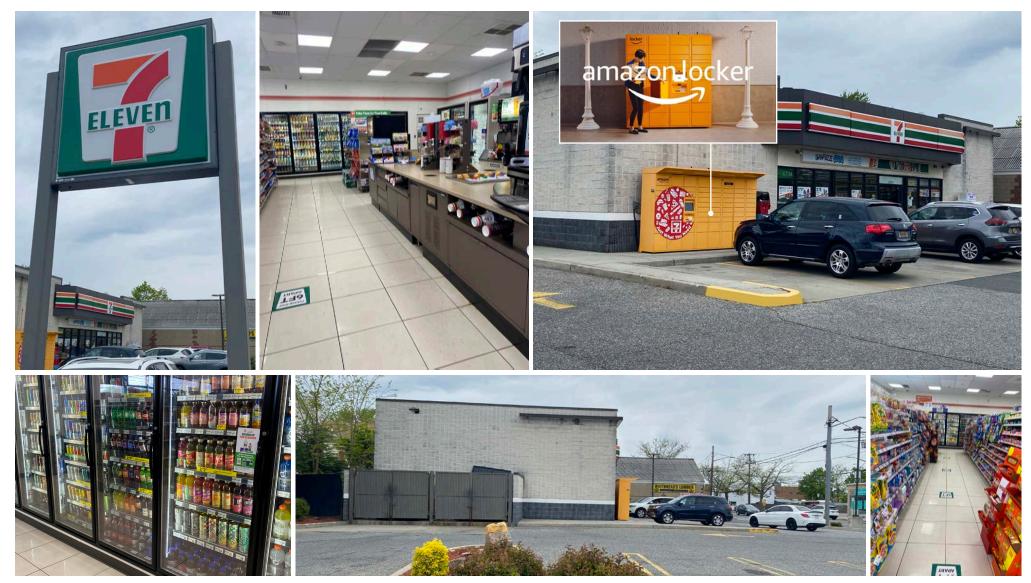

- PRIME LONG ISLAND, NY LOCATION CLOSE PROXIMITY TO BROOKLYN, QUEENS, AND MANHATTAN
- AFFLUENT NEIGHBORHOOD HOUSEHOLD INCOME OF \$224.859 IN 0.5 MILE RADIUS
- EXTREMELY HIGH DENSITY HIGH BARRIER-TO-ENTRY LOCATION
- SIGNALIZED CORNER 35,000 CARS PER DAY
- CORPORATE GROUND LEASE 7-ELEVEN BUILT THE BUILDING IN 2009
- RECENTLY EXTENDED LEASE DEMONSTRATES COMMITMENT TO THE LOCATION
- AMAZON LOCKER LOCATION INDICATOR OF HIGH VOLUME LOCATION
- UNUSUALLY HIGH RENTAL INCREASE