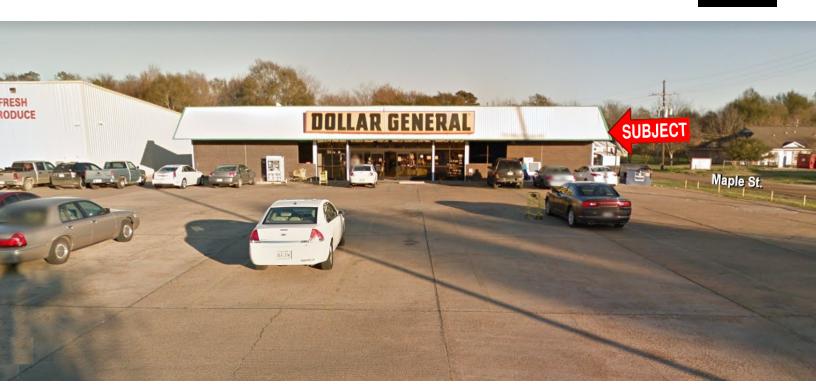

# 12,000 SF DOLLAR GENERAL FOR SALE

9677 NATCHEZ ST., WISNER, LA 71378

12,000 SF

#### **PROPERTY HIGHLIGHTS**

- 12,000 SF Dollar General For Sale, one of the Larger Dollar Generals
- Recently exercised 5 year option 2 years early, for a primary 7 year term (7 years remaining) proving Commitment to Location
- New Roof in 2013 and Remodeled Interior
- · Concrete Parking Lot in Good Shape
- Excellent Visibility as Located on Main State Hwy. 425 in Wisner
- Investment Grade Credit Rating of "BBB"
- 7.5% Cap Rate
- PRICED TO SELL!! Low Cost to Own High Grade Tenant
- \$47.60/SF for Building
- Dollar General reported 30 Consecutive Years of Same Store Sales Growth