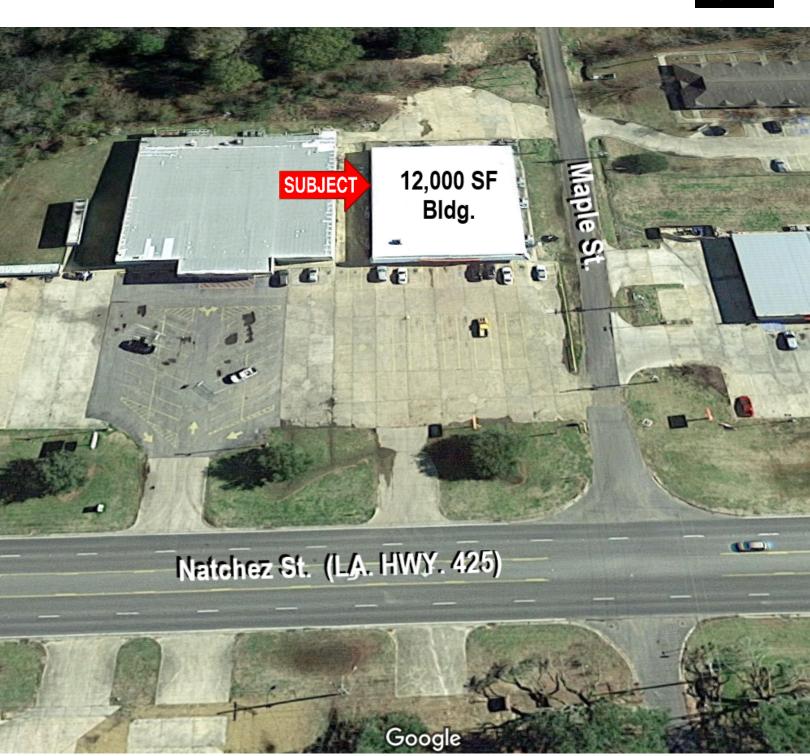

# 12,000 SF DOLLAR GENERAL FOR SALE

9677 NATCHEZ ST., WISNER, LA 71378

12,000 SF

#### **OFFERING SUMMARY**

| Sale Price:    | \$571,200   |
|----------------|-------------|
| Building Size: | 12,000 SF   |
| Lot Size:      | 0.886 Acres |
| Price / SF:    | \$47.60     |
| Market:        | Monroe      |

#### **PROPERTY HIGHLIGHTS**

- 12,000 SF Dollar General For Sale, one of the Larger Dollar Generals
- Recently exercised 5 year option 2 years early, for a primary 7 year term (7 years remaining) proving Commitment to Location
- New Roof in 2013 and Remodeled Interior
- · Concrete Parking Lot in Good Shape
- Excellent Visibility as Located on Main State Hwy. 425 in Wisner
- Investment Grade Credit Rating of "BBB"
- 7.5% Cap Rate
- PRICED TO SELL!! Low Cost to Own High Grade Tenant
- \$47.60/SF for Building
- Dollar General reported 30 Consecutive Years of Same Store Sales Growth