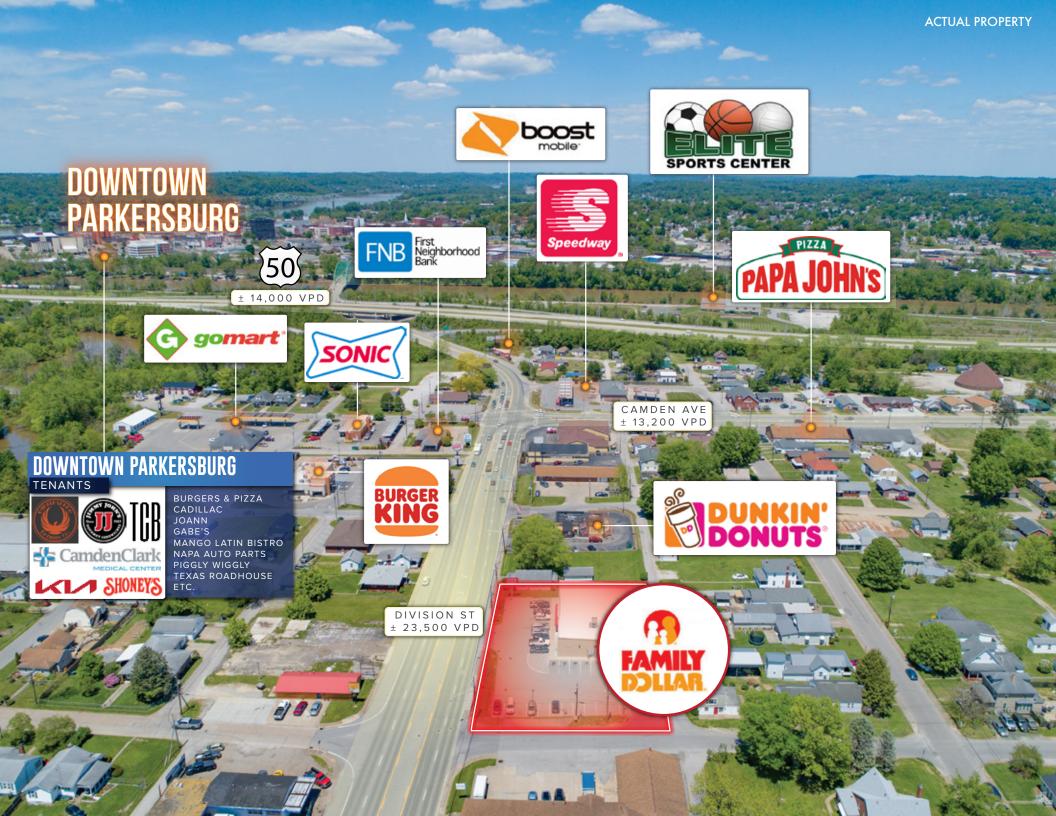

## INVESTMENT HIGHLIGHTS

- 2016 build-to-suit construction for Family Dollar
- Relocation store from a previously existing site within the market
- Relocation stores confirm proven markets with historically strong sales and an existing customer base
- ±10.75-Years remaining on a rare 15-Year absolute NNN lease
- Absolute NNN Zero management responsibilities
- Rare 10% rent increase in the base term (cap rate will increase to 6.44%)
- Corporately guaranteed lease
- Six, 5-Year renewal options; all of which include a 10% rent increase
- Traffic counts in excess of 23,500 vehicles daily
- 3-mile population of 36,796 residents
- 5-mile population of 58,801 residents
- Average household income of \$62,000 annually
- Dollar Tree acquired Family Dollar in 2015 and they are considered to be the second-largest discount retailer in the United Stated with more than 15,000 locations
- Family Dollar is one of the few retailers that thrived through the COVID pandemic and witnessed a sharp increase in same-store sales / profitability
- Investment Grade Credit Tenant (S&P Rated BBB-)

# PARKERSBURG, WV

Parkersburg is a city in and the county seat of Wood County, West Virginia. Located at the confluence of the Ohio and Little Kanawha rivers, it is the state's fourth-largest city and the largest city in the Parkersburg-Marietta-Vienna metropolitan area. The city is about 14 miles south of Marietta, Ohio.