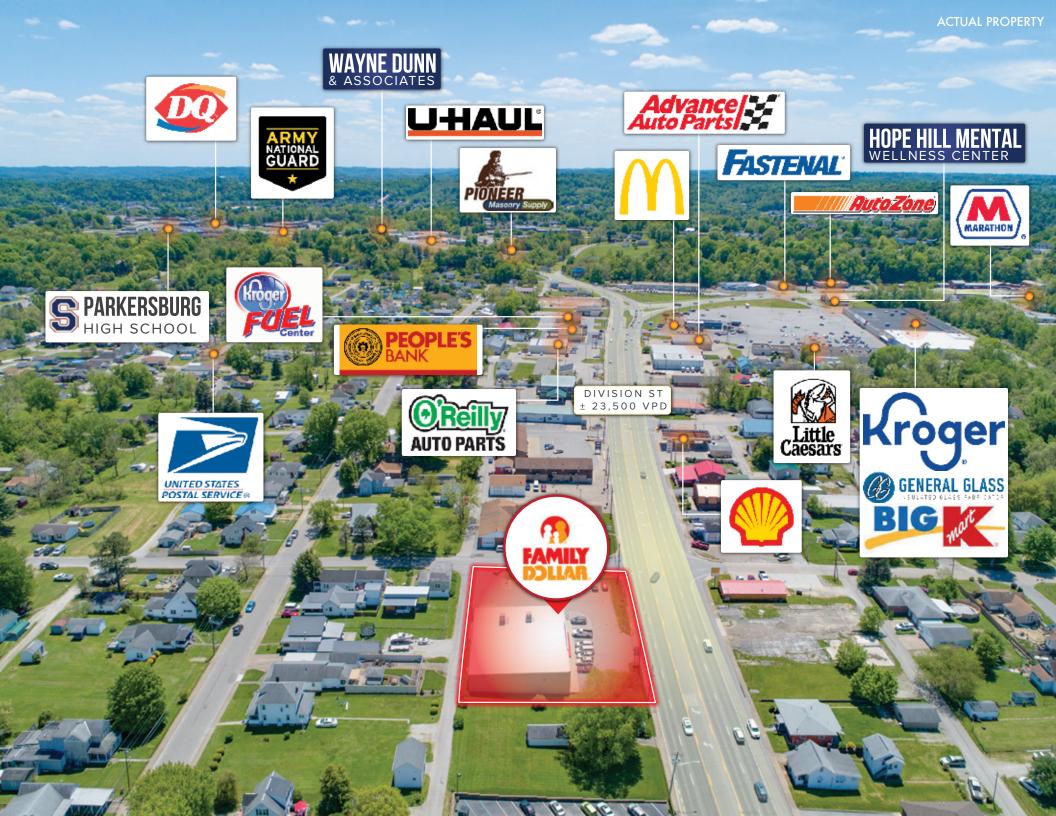

## INVESTMENT HIGHLIGHTS

- 2016 build-to-suit construction for Family Dollar
- Relocation store from a previously existing site within the market
- Relocation stores confirm proven markets with historically strong sales and an existing customer base
- ±10.75-Years remaining on a rare 15-Year absolute NNN lease
- Absolute NNN Zero management responsibilities
- Rare 10% rent increase in the base term (cap rate will increase to 6.44%)
- Corporately guaranteed lease
- Six, 5-Year renewal options; all of which include a 10% rent increase
- Traffic counts in excess of 23,500 vehicles daily
- 3-mile population of 36,796 residents
- 5-mile population of 58,801 residents
- Average household income of \$62,000 annually
- Dollar Tree acquired Family Dollar in 2015 and they are considered to be the second-largest discount retailer in the United Stated with more than 15,000 locations
- Family Dollar is one of the few retailers that thrived through the COVID pandemic and witnessed a sharp increase in same-store sales / profitability
- Investment Grade Credit Tenant (S&P Rated BBB-)

## PROPERTY DEMOGRAPHICS

| POPULATION            | 1-MILE   | 3-MILE   | 5-MILE   |
|-----------------------|----------|----------|----------|
| 2026 Projection       | 5,544    | 36,799   | 57,440   |
| 2021 Estimate         | 5,484    | 36,796   | 58,801   |
|                       |          |          |          |
| HOUSEHOLDS            | 1-MILE   | 3-MILE   | 5-MILE   |
| 2026 Projection       | 2,450    | 16,851   | 26,117   |
| 2021 Estimate         | 2,338    | 16,332   | 25,905   |
| Growth: 2021-2026     | 4.81%    | 3.18%    | 0.82%    |
|                       |          |          |          |
| INCOME                | 1-MILE   | 3-MILE   | 5-MILE   |
| Avg. Household Income | \$62,018 | \$59,736 | \$63,045 |