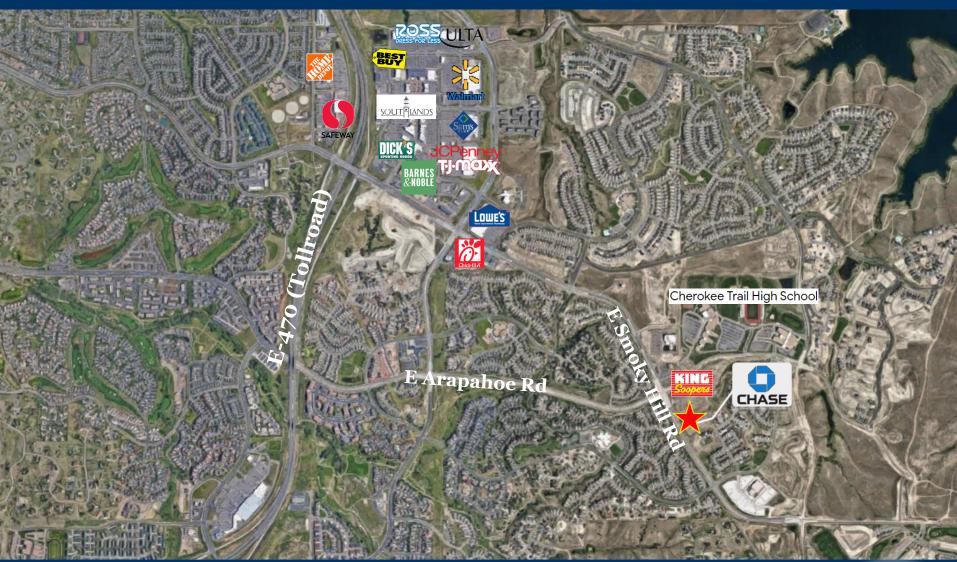

## **PROPERTY SUMMARY**

- Brand New Corporate Chase Bank 20 Year Absolute NNN Ground Lease.
- 10% Rent Bump after 10 years and 15% Rent Bumps every Four (5) Year Renewal Option.
- A+ Credit Tenant within Newly Developed King Sooper's Marketplace.
- Located across the street from Cherokee Trail High School & Fox Ridge Middle School. Over 34,000 Households within a 5 mile radius.