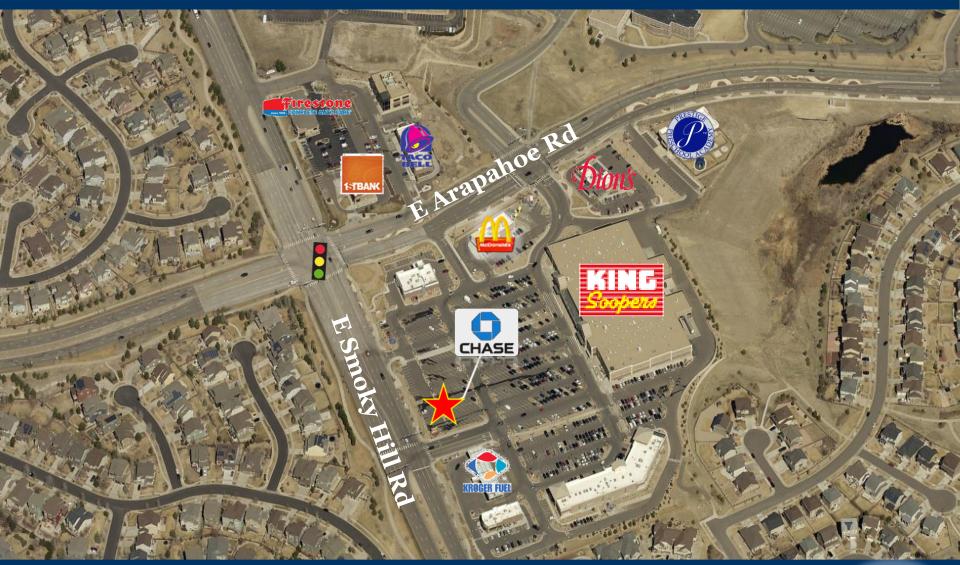

| PROPERTY DETAILS              | S                                                                                                                                                                  |
|-------------------------------|--------------------------------------------------------------------------------------------------------------------------------------------------------------------|
| Address                       | 25721 E Smoky Hill Rd<br>Aurora, CO                                                                                                                                |
| NOI                           | Years 1-10: \$130,000/year<br>Years 11-20: \$143,000/year                                                                                                          |
| Lease Term                    | 20 Year NNN Ground Lease<br>Commenced Sept. 29, 2020                                                                                                               |
| # of Renewals                 | (4) Five Year Renewals                                                                                                                                             |
| Total Land<br>Area            | .65 AC                                                                                                                                                             |
| Neighboring<br>Tenants        | Neighboring tenants<br>include: King Sooper's<br>Marketplace, King Sooper's<br>Fuel Center, McDonald's,<br>Dion's, Papa Murphy's,<br>Prestige Preschool<br>Academy |
| Daily Traffic<br>Counts (VPD) | E Smoky Hill Rd: 25,000<br>E Arapahoe Rd: 14,400                                                                                                                   |

## **PROPERTY SUMMARY**

- Brand New Corporate Chase Bank 20 Year Absolute NNN Ground Lease.
- 10% Rent Bump after 10 years and 15% Rent Bumps every Four (5) Year Renewal Option.
- A+ Credit Tenant within Newly Developed King Sooper's Marketplace.
- Located across the street from Cherokee Trail High School & Fox Ridge Middle School. Over 34,000 Households within a 5 mile radius.