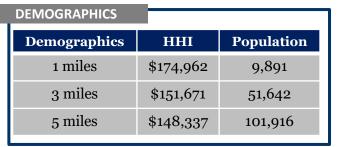

## **PROPERTY SUMMARY**

- Brand New Corporate Chase Bank 20 Year Absolute NNN Ground Lease.
- 10% Rent Bump after 10 years and 15% Rent Bumps every Four (5) Year Renewal Option.
- A+ Credit Tenant within Newly Developed King Sooper's Marketplace.
- Located across the street from Cherokee Trail High School & Fox Ridge Middle School. Over 34,000 Households within a 5 mile radius.