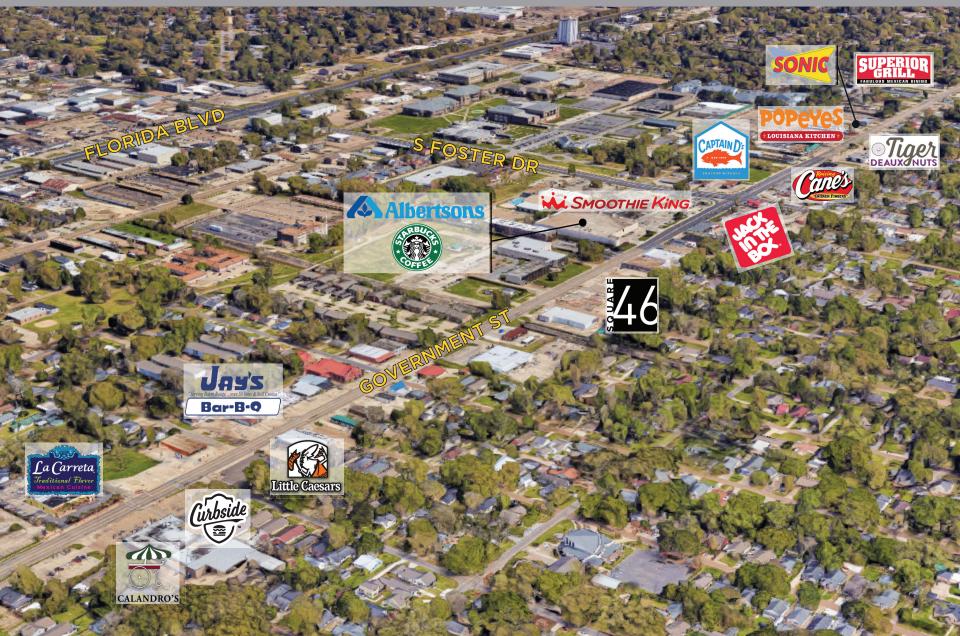

## **GOVERNMENT STREET RETAIL MAP**

4222 GOVERNMENT STREET, BATON ROUGE, LA 70806

2,053 SF

#### HIGHLIGHTS

- Free Standing Little Caesar's Restaurant with Drive-Thru
- Located in Booming Mid-City
- Known as the Magazine St. of Baton Rouge, LA, with Tenant's Profit / Sales on a Steady Rise
- Corner Lot with Easy Access to Capital Heights Neighborhood and Government St.
- 133' Frontage on Government St. & 134' on Glenmore
- Located Near Curbside Burgers, Calandro's, and LaCaretta
- High Traffic Site at 21K+ CPD