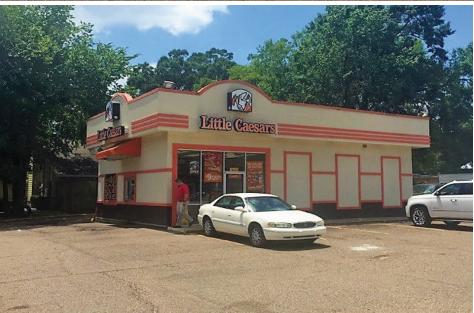

#### 4222 GOVERNMENT STREET, BATON ROUGE, LA 70806

2,053 SF

#### HIGHLIGHTS

- Free Standing Little Caesar's Restaurant with Drive-Thru
- Located in Booming Mid-City
- Known as the Magazine St. of Baton Rouge, LA, with Tenant's Profit / Sales on a Steady Rise
- Corner Lot with Easy Access to Capital Heights Neighborhood and Government St.
- 133' Frontage on Government St. & 134' on Glenmore
- Located Near Curbside Burgers, Calandro's, and LaCaretta
- High Traffic Site at 21K+ CPD