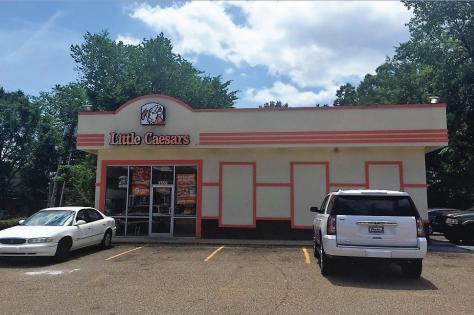

4222 GOVERNMENT STREET, BATON ROUGE, LA 70806

2,053 SF

# Little Caesars Little Caesars \$778,400 5.0% 4222 GOVERNMENT STREET, BATON ROUGE, LA 70806

#### HIGHLIGHTS

- Free Standing Little Caesar's Restaurant with Drive-Thru
- Located in Booming Mid-City
- Known as the Magazine St. of Baton Rouge, LA, with Tenant's Profit / Sales on a Steady Rise
- Corner Lot with Easy Access to Capital Heights Neighborhood and Government St.
- 133' Frontage on Government St. & 134' on Glenmore
- Located Near Curbside Burgers, Calandro's, and LaCaretta
- High Traffic Site at 21K+ CPD