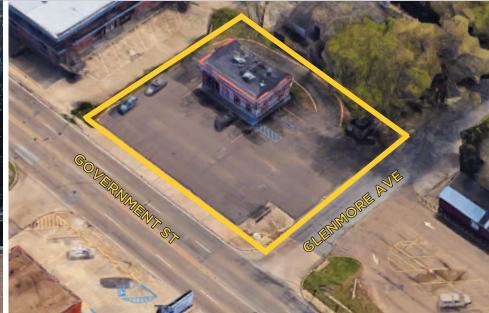

#### HIGHLIGHTS

- Free Standing Little Caesar's Restaurant with Drive-Thru
- Located in Booming Mid-City
- Known as the Magazine St. of Baton Rouge, LA, with Tenant's Profit / Sales on a Steady Rise
- Corner Lot with Easy Access to Capital Heights Neighborhood and Government St.
- 133' Frontage on Government St. & 134' on Glenmore
- Located Near Curbside Burgers, Calandro's, and LaCaretta
- High Traffic Site at 21K+ CPD