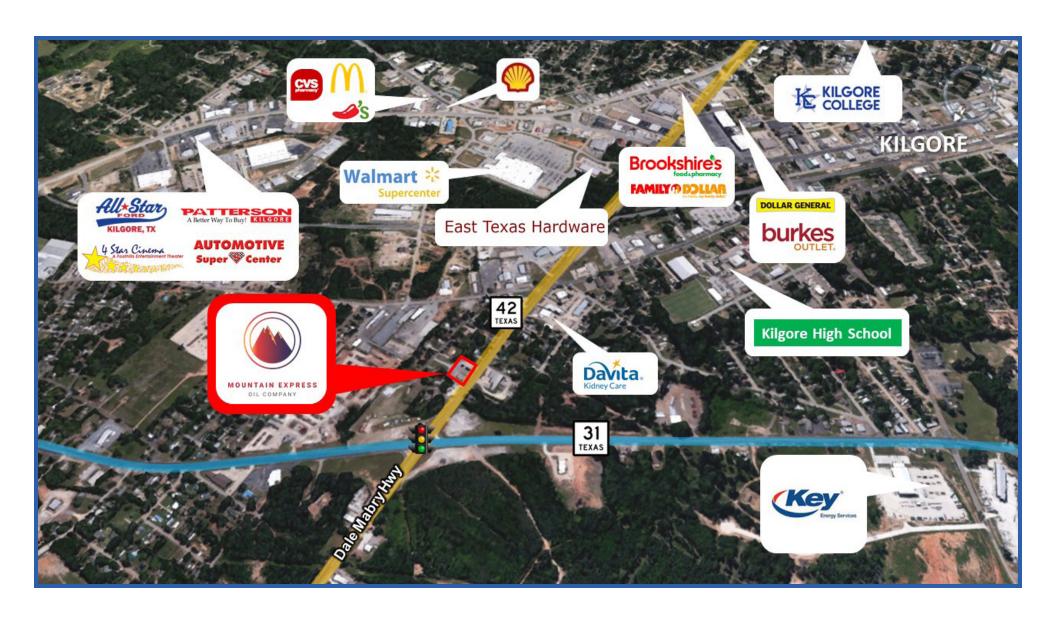

# LOCATION AERIAL

### **KILGORE, TEXAS**

Kilgore is a city in Gregg and Rusk counties in the eastern part of the U.S. state of Texas. Over three-fourths of the city limits is located in Gregg County, the remainder in Rusk County. Kilgore was the childhood residence from age six of the noted classical pianist Van Cliburn, the namesake for Van Cliburn Auditorium on the Kilgore College campus. The population was 12,975 at the 2010 census; and the population is 14,820 at the 2020 census.

Kilgore is located in southern Gregg County and extends south into Rusk County. U.S. Route 259 passes through the east side of the city as a limited-access bypass, leading northeast 11 miles to Longview and south 17 miles (27 km) to Henderson. Kilgore's city limits extend 3 miles (5 km) north from the city center as far as Interstate 20, with access from Exits 583, 587, and 589. I-20 leads east 69 miles (111 km) to Shreveport, Louisiana, and west 119 miles (192 km) to Dallas.