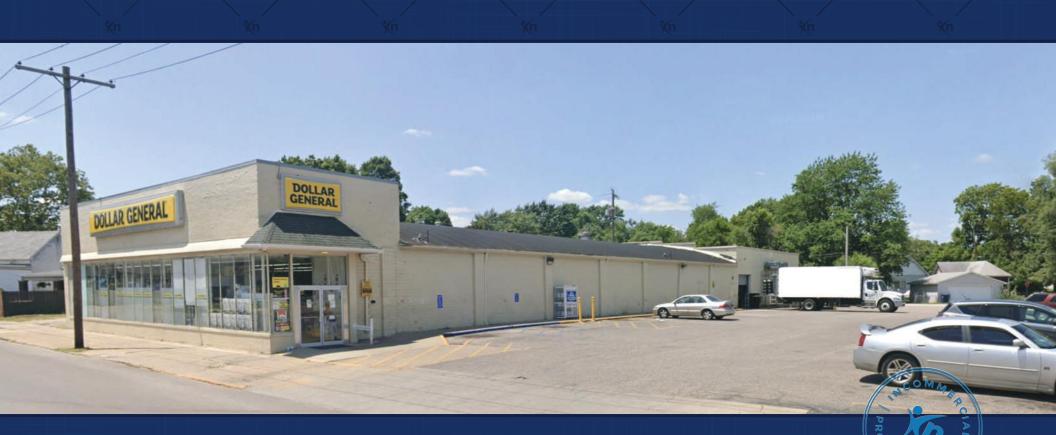

## **Property Description**

#### INVESTMENT OVERVIEW

InCommercial Property Group is pleased to exclusively market for sale a Dollar General property located in Terre Haute, IN. The 12,750 SF subject property is being offered for \$769,231 at a 7.8% cap rate and has a NN lease structure. Dollar General's current lease runs through Jan. 2026. Dollar General has extended two times, received new HVAC in 2011, and renovated the interior in 2012. **In November 2020, Dollar General signed an extension for 5 years effective 2/1/2021 with 50.5% rent increase and added two additional 5-year options. Over the past 7 years, CAM income has surpassed expenses, which has not been added to NOI. Dollar General is a credit tenant and is publicly traded on the New York Stock Exchange (Symbol: DG) with a market capitalization in excess of \$39 billion. Dollar General operates more than 75,000 stores located in 45 states.** 