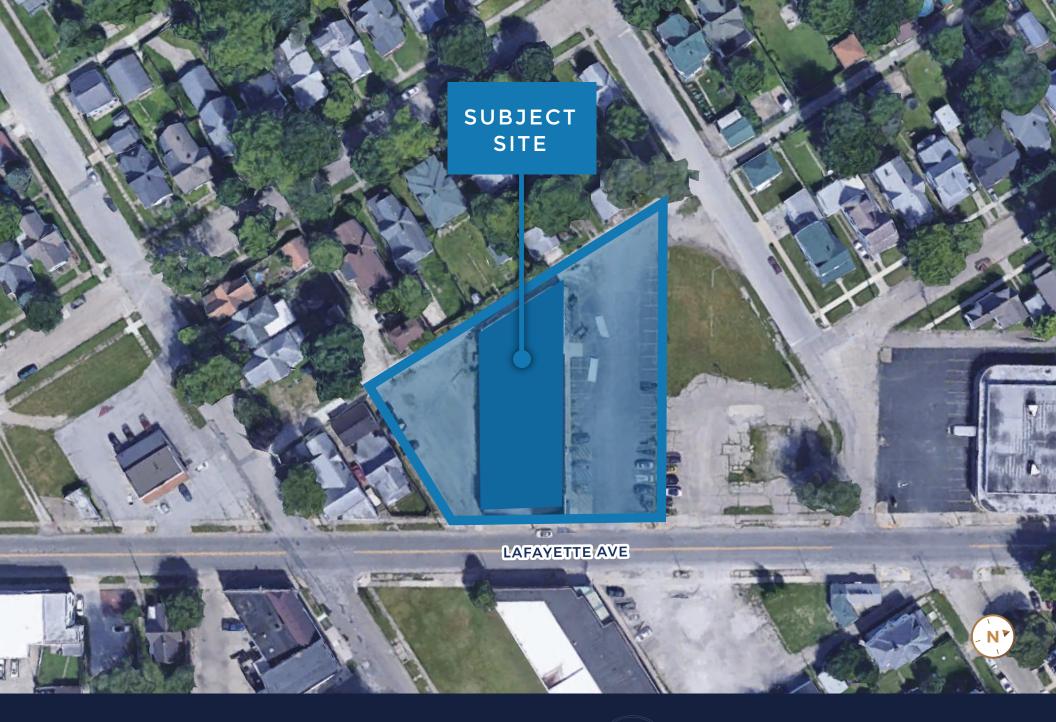

## **Property Description**

#### INVESTMENT OVERVIEW

InCommercial Property Group is pleased to exclusively market for sale a Dollar General property located in Terre Haute, IN. The 12,750 SF subject property is being offered for \$769,231 at a 7.8% cap rate and has a NN lease structure. Dollar General's current lease runs through Jan. 2026. Dollar General has extended two times, received new HVAC in 2011, and renovated the interior in 2012. **In November 2020, Dollar General signed an extension for 5 years effective 2/1/2021 with 50.5% rent increase and added two additional 5-year options. Over the past 7 years, CAM income has surpassed expenses, which has not been added to NOI. Dollar General is a credit tenant and is publicly traded on the New York Stock Exchange (Symbol: DG) with a market capitalization in excess of \$39 billion. Dollar General operates more than 75,000 stores located in 45 states.** 