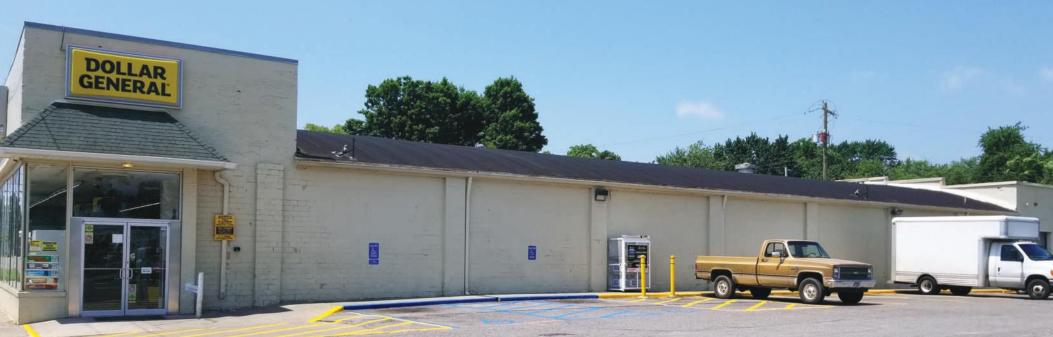

## **Property Description**

#### INVESTMENT OVERVIEW

InCommercial Property Group is pleased to exclusively market for sale a Dollar General property located in Terre Haute, IN. The 12,750 SF subject property is being offered for \$769,231 at a 7.8% cap rate and has a NN lease structure. Dollar General's current lease runs through Jan. 2026. Dollar General has extended two times, received new HVAC in 2011, and renovated the interior in 2012. **In November 2020, Dollar General signed an extension for 5 years effective 2/1/2021 with 50.5% rent increase and added two additional 5-year options. Over the past 7 years, CAM income has surpassed expenses, which has not been added to NOI. Dollar General is a credit tenant and is publicly traded on the New York Stock Exchange (Symbol: DG) with a market capitalization in excess of \$39 billion. Dollar General operates more than 75,000 stores located in 45 states.** 