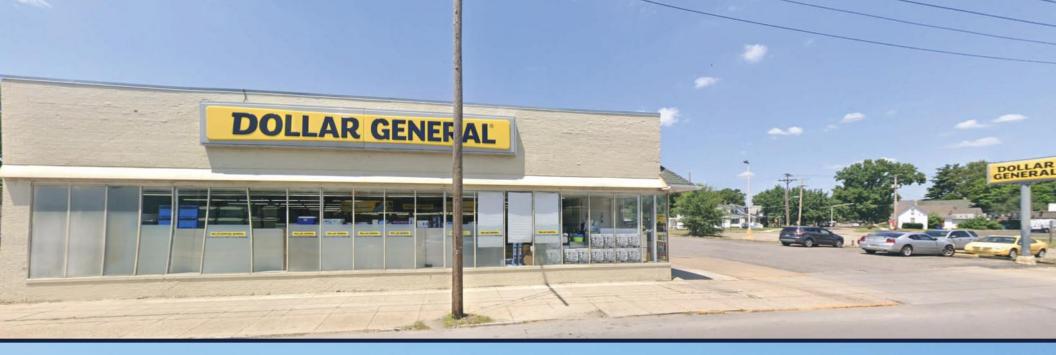

## **Property Description**

#### INVESTMENT OVERVIEW

InCommercial Property Group is pleased to exclusively market for sale a Dollar General property located in Terre Haute, IN. The 12,750 SF subject property is being offered for \$769,231 at a 7.8% cap rate and has a NN lease structure. Dollar General's current lease runs through Jan. 2026. Dollar General has extended two times, received new HVAC in 2011, and renovated the interior in 2012. **In November 2020, Dollar General signed an extension for 5 years effective 2/1/2021 with 50.5% rent increase and added two additional 5-year options. Over the past 7 years, CAM income has surpassed expenses, which has not been added to NOI. Dollar General is a credit tenant and is publicly traded on the New York Stock Exchange (Symbol: DG) with a market capitalization in excess of \$39 billion. Dollar General operates more than 75,000 stores located in 45 states.** 