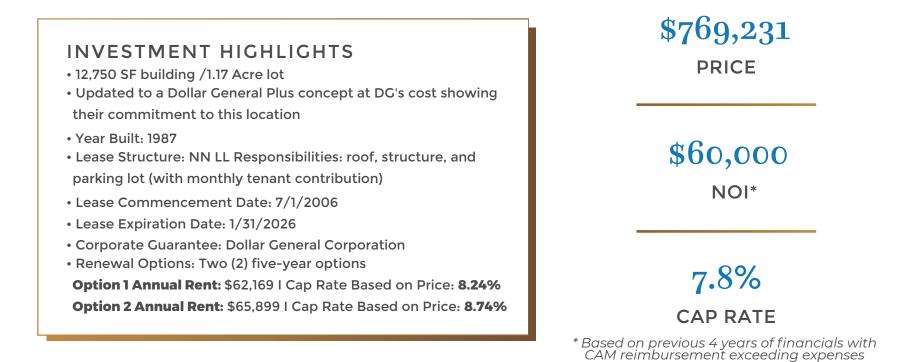

#### INVESTMENT OVERVIEW

InCommercial Property Group is pleased to exclusively market for sale a Dollar General property located in Terre Haute, IN. The 12,750 SF subject property is being offered for \$769,231 at a 7.8% cap rate and has a NN lease structure. Dollar General's current lease runs through Jan. 2026. Dollar General has extended two times, received new HVAC in 2011, and renovated the interior in 2012. **In November 2020, Dollar General signed an extension for 5 years effective 2/1/2021 with 50.5% rent increase and added two additional 5-year options. Over the past 7 years, CAM income has surpassed expenses, which has not been added to NOI. Dollar General is a credit tenant and is publicly traded on the New York Stock Exchange (Symbol: DG) with a market capitalization in excess of \$39 billion. Dollar General operates more than 75,000 stores located in 45 states.** 