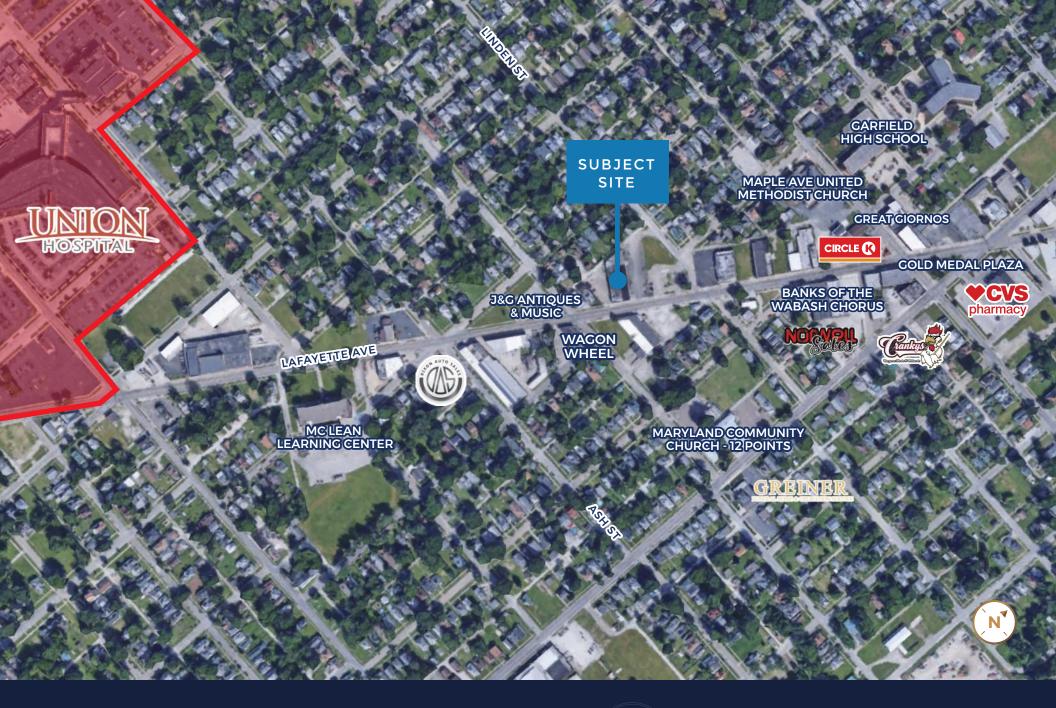

## **Market Overview**

#### TERRE HAUTE, MO

Located along the Wabash River, Terre Haute is one of the largest cities in the Wabash Valley and is known as the Queen City of the Wabash.

The city is home to multiple higher education institutions, including Indiana State University, Rose-Hulman Institute of Technology, and Ivy Tech Community College of Indiana. Terre Haute has been recognized as a Tree City USA by the Division of Forestry for the Indiana Department of Natural Resources since 1999 and also received the Growth Award, which notes a higher standard of excellence for urban forestry management.