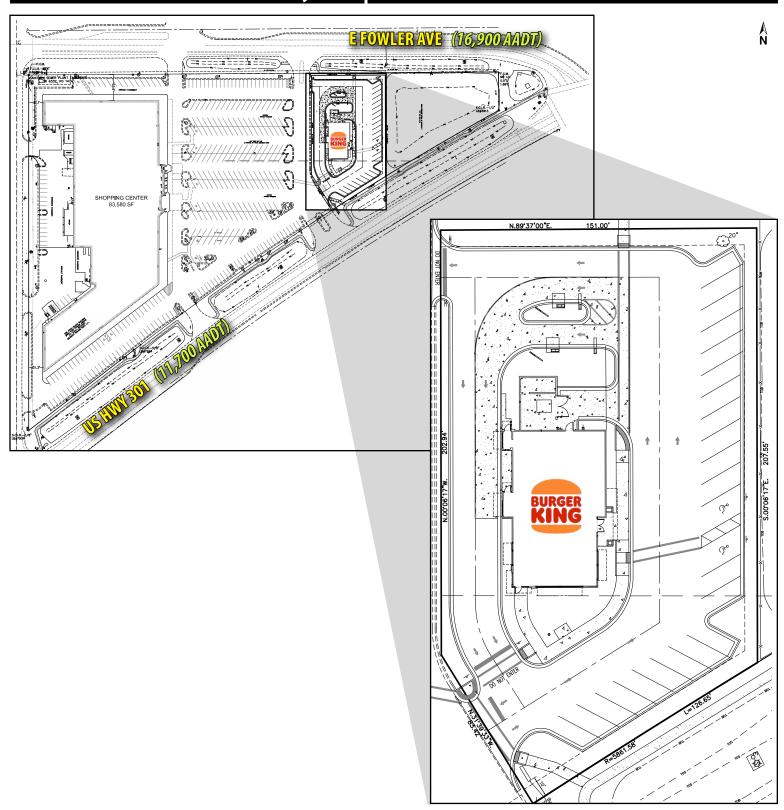

- 0.83 Acres (MOL) with a 3,349 SF building
- Operator: Bravotampa, LLC (75 unit entity), a subsidiary of Quality Dining, Inc., the 4th largest Burger King operator in the nation with over 250 units
- Outparcel to a Winn-Dixie Shopping Center
- Located at the lighted intersection of E Fowler Ave and US Hwy 301 with a combined traffic count of 28,300 AADT
- Demographics include a population of over 286,000 with an average income of more than \$69,000 within a 7-mile radius

| <b>KEY DEMOS</b>             | 3 MILES   | 5 MILES     | 7 MILES  |  |
|------------------------------|-----------|-------------|----------|--|
| POPULATION                   |           |             |          |  |
| 2021 Estimated Population    | 28,481    | 110,112     | 286,518  |  |
| 2021 Estimated Households    | 11,309    | 42,834      | 109,380  |  |
| INCOME                       |           |             |          |  |
| 2021 Estimated Avg HH Income | \$72,298  | \$66,643    | \$69,035 |  |
| AGE                          |           |             |          |  |
| Median Age                   | 38        | 34          | 34       |  |
| DAYTIME DEMOS                |           |             |          |  |
| Number of Businesses         | 1,486     | 4,740       | 12,720   |  |
| Number of Employees          | 12,166    | 41,528      | 113,712  |  |
| Total Daytime Population     | 21,353    | 77,219      | 207,993  |  |
| TRAFFIC COUNTS               |           |             |          |  |
| E Fowler Ave (E/W)           | 16,900 AA | 16,900 AADT |          |  |
| US Hwy 301 (N/S)             | 11,400 AA | 11,400 AADT |          |  |