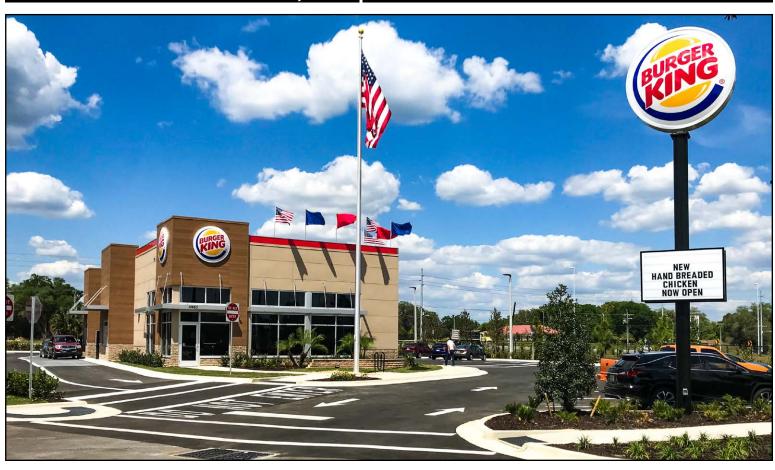

- 0.83 Acres (MOL) with a 3,349 SF building
- Operator: Bravotampa, LLC (75 unit entity), a subsidiary of Quality Dining, Inc., the 4th largest Burger King operator in the nation with over 250 units
- Outparcel to a Winn-Dixie Shopping Center
- Located at the lighted intersection of E Fowler Ave and US Hwy 301 with a combined traffic count of 28,300 AADT
- Demographics include a population of over 286,000 with an average income of more than \$69,000 within a 7-mile radius