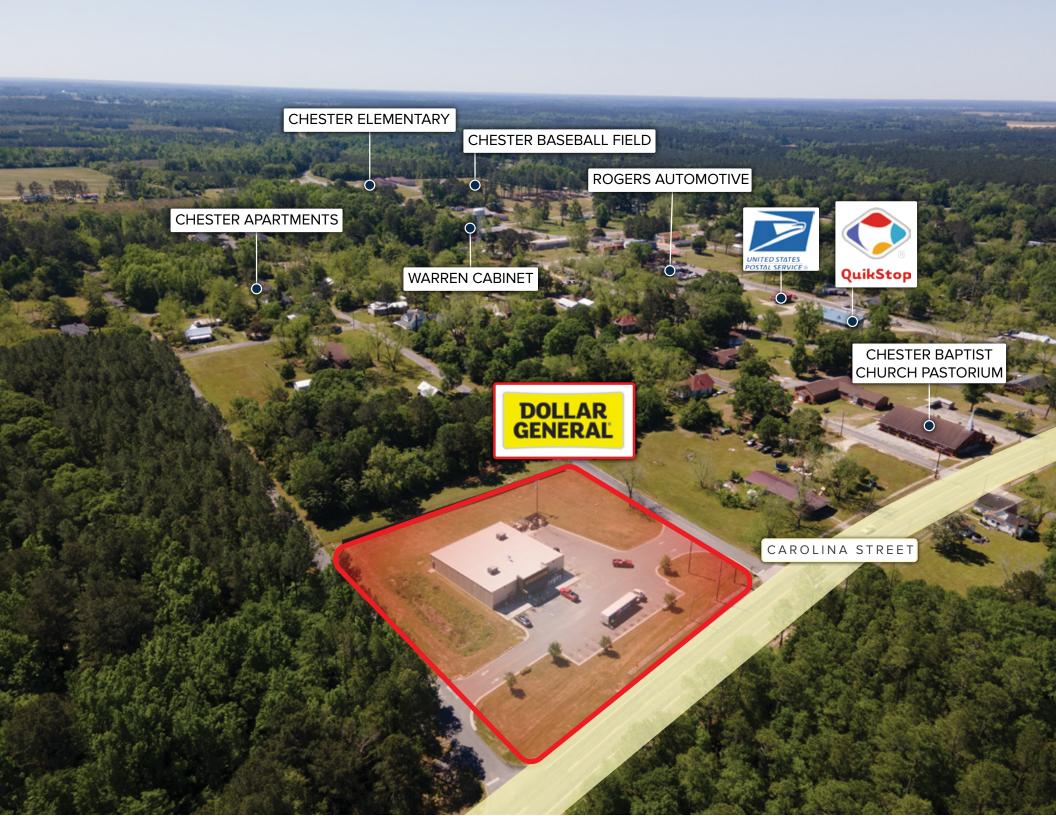

### CHESTER, GA

Chester is a town in Dodge County, Georgia. Chester ranks in the upper quartile for Population Density when compared to the other cities, towns and Census Designated Places in Georgia. Dodge County is a county located in the central portion of Georgia. The county seat is Eastman. Dodge County lies in the Historic South and Black Belt region of Georgia. It has significant historic buildings and plantations.

### PROPERTY DEMOGRAPHICS

| POPULATION            | 1-MILE   | 3-MILE   | 5-MILE   |
|-----------------------|----------|----------|----------|
| 2025 Projection       | 1,626    | 2,130    | 3,249    |
| 2020 Estimate         | 1,604    | 2,099    | 3,191    |
| 2010 Census           | 1,643    | 2,210    | 3,373    |
| Growth: 2020-2025     | 1.37 %   | 1.48 %   | 1.82 %   |
| HOUSEHOLDS            | 1-MILE   | 3-MILE   | 5-MILE   |
| 2025 Projection       | 359      | 487      | 927      |
| 2020 Estimate         | 334      | 454      | 877      |
| 2010 Census           | 317      | 446      | 884      |
| Growth: 2020-2025     | 7.48 %   | 7.13 %   | 5.66 %   |
| INCOME                | 1-MILE   | 3-MILE   | 5-MILE   |
| Avg. Household Income | \$52,339 | \$53,517 | \$56,521 |
|                       |          |          |          |