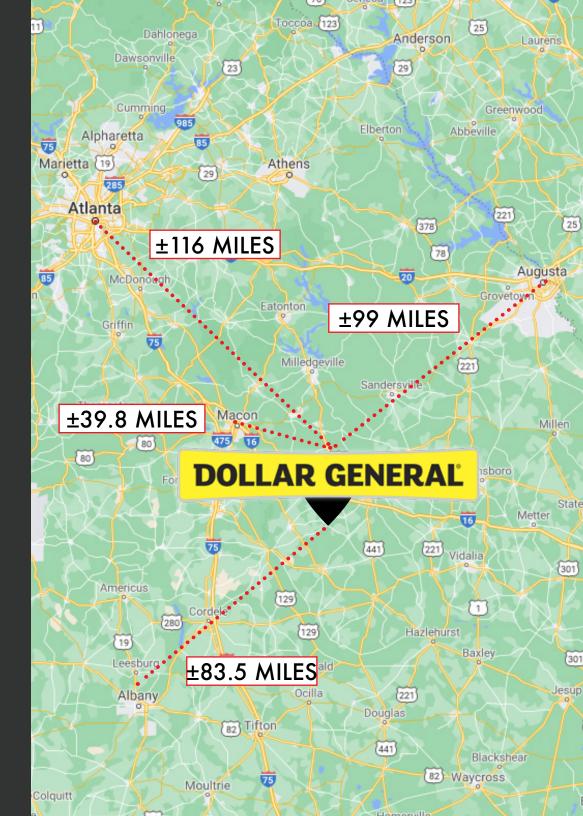

### CHESTER, GA

Chester is a town in Dodge County, Georgia. Chester ranks in the upper quartile for Population Density when compared to the other cities, towns and Census Designated Places in Georgia. Dodge County is a county located in the central portion of Georgia. The county seat is Eastman. Dodge County lies in the Historic South and Black Belt region of Georgia. It has significant historic buildings and plantations.

#### MACON, GA

Known as the "Heart of Georgia" for its central location in the state, Macon is the 4th largest city in the state of Georgia. It is the seat of Bibb County and is home to over 150,000 people. Macon is the principal city of the Macon Metropolitan Area and the largest city in the Macon-Warner Robins Combined Statistical Area.

Conveniently located at the intersections of Interstates 16, 75, and 475, Macon has easy access to other large cities in the Southeast. The area is served by the Middle Georgia Regional Airport and the Herbert Smart Downtown Airport.