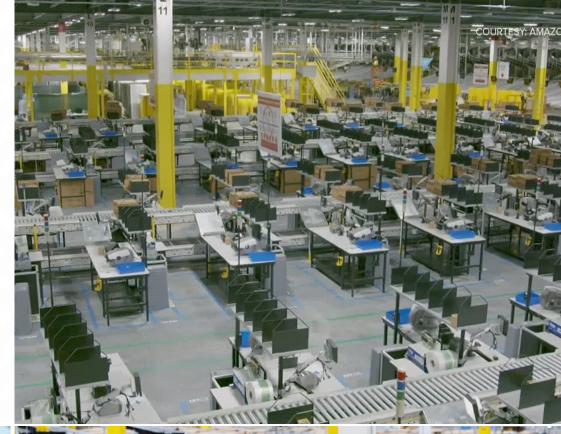

#### NEW AMAZON WAREHOUSE

A new 1,000,000 square-foot Amazon fulfillment center created 500 jobs directly and many more indirectly. Across the street from the new fulfillment center, Tyson Foods is expanding its distribution center, and Irving Consumer Products is building an 800,000 square-foot manufacturing facility. The 1 million square foot Amazon Fulfillment Center on Skipper Road opened in July and has nearly doubled the number of employees it promised.

Most items shelved, boxed and shipped from SAV3 are big, bulky items greater than 18 inches wide. Cat litter, baby strollers, basketballs, printers, TVs and computers are some examples of products shipped and received there. More than 50% of the facility's inventory comes from small and medium-sized businesses.