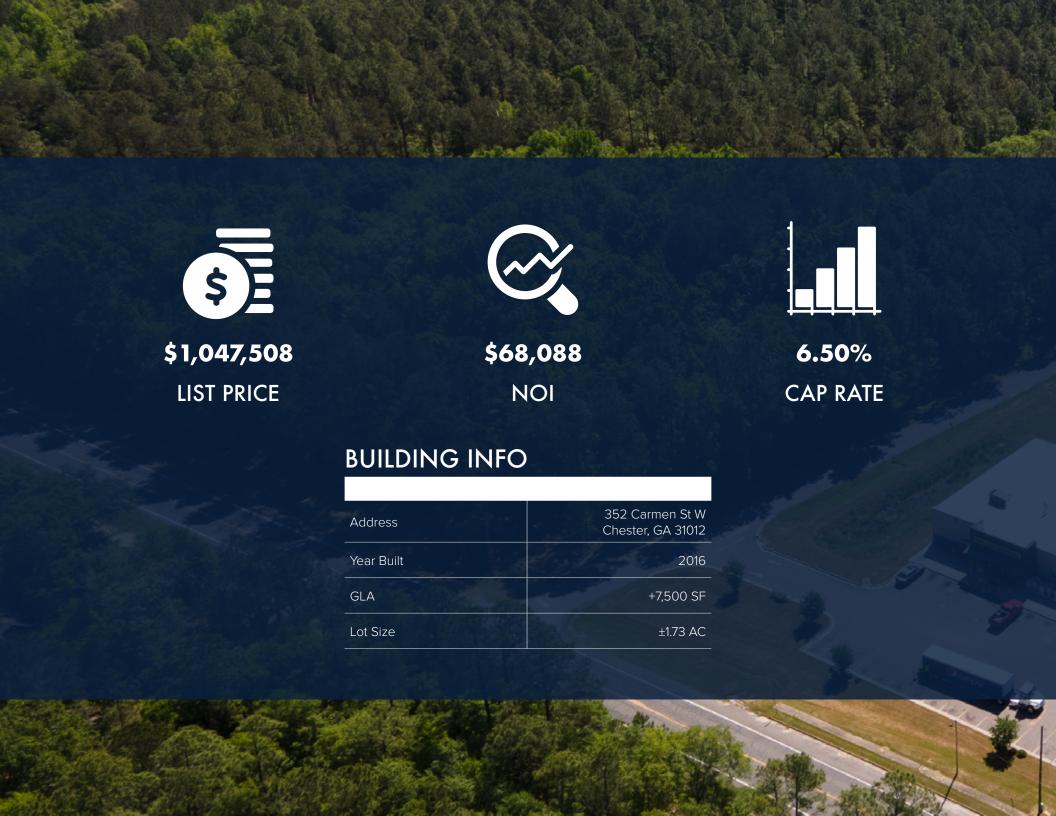

## **INVESTMENT HIGHLIGHTS**

- 10+ Years of Remaining Lease Term
- Absolute NNN: Zero landlord responsibilities
- Corporate Guarantee: Dollar General has an S&P rating of BBB
- No Outside Competition: The closest Dollar General is 6+ miles away
- Perfect Demographic for Dollar General's Business Model
- Attractive Yield: 6.50% Cap Rate
- Low Price Point: Under \$1.1 Million purchase price
- Attractive Financing Options Available
- Strategically Located Within Chester

## TENANT SUMMARY

| Tenant Trade Name       | Dollar General                                                                                                                                                                                                                                                                                                                                                                                                                                                                                                                                                                                                                                                                                                                                                                                                                                                                                                                                                                                                                                                                                                                                                                                                                                                                                                                                                                                                                                                                                                                                                                                                                                                                                                                                                                                                                                                                                                                                                                                                                                                                                                                |  |  |
|-------------------------|-------------------------------------------------------------------------------------------------------------------------------------------------------------------------------------------------------------------------------------------------------------------------------------------------------------------------------------------------------------------------------------------------------------------------------------------------------------------------------------------------------------------------------------------------------------------------------------------------------------------------------------------------------------------------------------------------------------------------------------------------------------------------------------------------------------------------------------------------------------------------------------------------------------------------------------------------------------------------------------------------------------------------------------------------------------------------------------------------------------------------------------------------------------------------------------------------------------------------------------------------------------------------------------------------------------------------------------------------------------------------------------------------------------------------------------------------------------------------------------------------------------------------------------------------------------------------------------------------------------------------------------------------------------------------------------------------------------------------------------------------------------------------------------------------------------------------------------------------------------------------------------------------------------------------------------------------------------------------------------------------------------------------------------------------------------------------------------------------------------------------------|--|--|
| Type of Ownership       | Fee-Simple                                                                                                                                                                                                                                                                                                                                                                                                                                                                                                                                                                                                                                                                                                                                                                                                                                                                                                                                                                                                                                                                                                                                                                                                                                                                                                                                                                                                                                                                                                                                                                                                                                                                                                                                                                                                                                                                                                                                                                                                                                                                                                                    |  |  |
| Lease Guarantor         | Corporate                                                                                                                                                                                                                                                                                                                                                                                                                                                                                                                                                                                                                                                                                                                                                                                                                                                                                                                                                                                                                                                                                                                                                                                                                                                                                                                                                                                                                                                                                                                                                                                                                                                                                                                                                                                                                                                                                                                                                                                                                                                                                                                     |  |  |
| Lease Type              | Absolute NNN                                                                                                                                                                                                                                                                                                                                                                                                                                                                                                                                                                                                                                                                                                                                                                                                                                                                                                                                                                                                                                                                                                                                                                                                                                                                                                                                                                                                                                                                                                                                                                                                                                                                                                                                                                                                                                                                                                                                                                                                                                                                                                                  |  |  |
| Roof and Structure      | Tenant                                                                                                                                                                                                                                                                                                                                                                                                                                                                                                                                                                                                                                                                                                                                                                                                                                                                                                                                                                                                                                                                                                                                                                                                                                                                                                                                                                                                                                                                                                                                                                                                                                                                                                                                                                                                                                                                                                                                                                                                                                                                                                                        |  |  |
| Original Lease Term     | 15 Years                                                                                                                                                                                                                                                                                                                                                                                                                                                                                                                                                                                                                                                                                                                                                                                                                                                                                                                                                                                                                                                                                                                                                                                                                                                                                                                                                                                                                                                                                                                                                                                                                                                                                                                                                                                                                                                                                                                                                                                                                                                                                                                      |  |  |
| Rent Commencement Date  | 9/29/16                                                                                                                                                                                                                                                                                                                                                                                                                                                                                                                                                                                                                                                                                                                                                                                                                                                                                                                                                                                                                                                                                                                                                                                                                                                                                                                                                                                                                                                                                                                                                                                                                                                                                                                                                                                                                                                                                                                                                                                                                                                                                                                       |  |  |
| Lease Expiration Date   | 9/30/31                                                                                                                                                                                                                                                                                                                                                                                                                                                                                                                                                                                                                                                                                                                                                                                                                                                                                                                                                                                                                                                                                                                                                                                                                                                                                                                                                                                                                                                                                                                                                                                                                                                                                                                                                                                                                                                                                                                                                                                                                                                                                                                       |  |  |
| Term Remaining on Lease | ±10.6 Years                                                                                                                                                                                                                                                                                                                                                                                                                                                                                                                                                                                                                                                                                                                                                                                                                                                                                                                                                                                                                                                                                                                                                                                                                                                                                                                                                                                                                                                                                                                                                                                                                                                                                                                                                                                                                                                                                                                                                                                                                                                                                                                   |  |  |
| Increase                | 10% In Each Option Period                                                                                                                                                                                                                                                                                                                                                                                                                                                                                                                                                                                                                                                                                                                                                                                                                                                                                                                                                                                                                                                                                                                                                                                                                                                                                                                                                                                                                                                                                                                                                                                                                                                                                                                                                                                                                                                                                                                                                                                                                                                                                                     |  |  |
| Options                 | 4 X 5-Years                                                                                                                                                                                                                                                                                                                                                                                                                                                                                                                                                                                                                                                                                                                                                                                                                                                                                                                                                                                                                                                                                                                                                                                                                                                                                                                                                                                                                                                                                                                                                                                                                                                                                                                                                                                                                                                                                                                                                                                                                                                                                                                   |  |  |
|                         | Section 2018 Contraction of the |  |  |

## ANNUALIZED OPERATING DATA

| Date                                    | Monthly Rent | Annual Rent | Increases | Cap Rate |
|-----------------------------------------|--------------|-------------|-----------|----------|
| September 29, 2016 - September 30, 2031 | \$5,674.00   | \$68,088.00 | -         | 6.50%    |
| August 1, 2031 - September 30, 2036     | \$6,241.40   | \$74,896.80 | 10.00%    | 7.15%    |
| August 1, 2036 - September 30, 2031     | \$6,865.54   | \$82,386.48 | 10.00%    | 7.86%    |
| August 1, 2031 - September 30, 2036     | \$7,552.09   | \$90,625.13 | 10.00%    | 8.65%    |
| August 1, 2036 - September 30, 2041     | \$8,307.30   | \$99,687.64 | 10.00%    | 9.52%    |