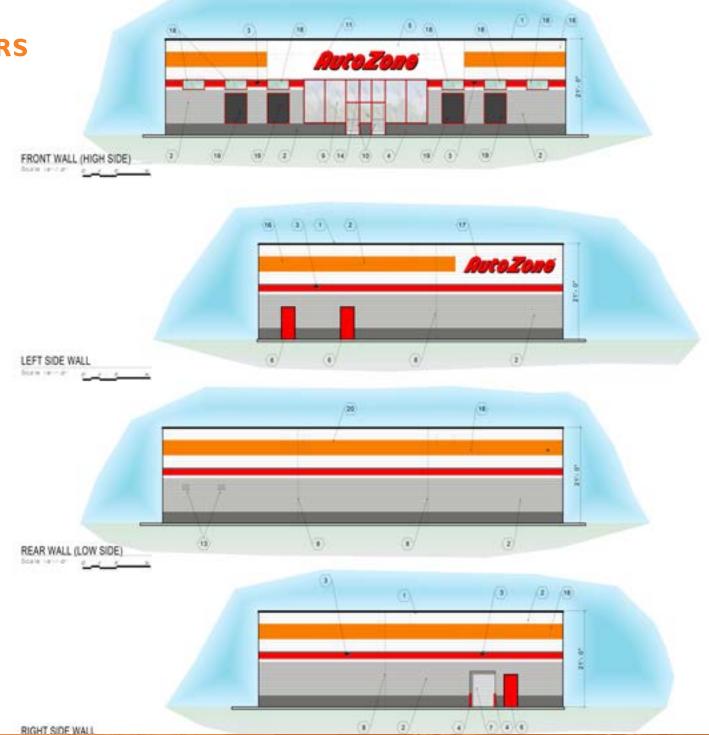

ton Overpass Connecting East & West Sides of Fwy 99
- Positioned at the Intersection of Clinton Ave & Weber Ave Over 52,000 VPD at the Intersection
- Excellent Site Access from Both Clinton Ave & Weber Ave
- Close Proximity to Fresno City College (24,806 Students) & Fresno High School (2,154 Students)
- AutoZone Same Store Sales Up 21.8% and 12.3% Respectively for their Previous Two Quarters
- One of the Nation's Top Automotive Replacement Part and Accessories Retailer
- Over \$12.6 Billion in Total Revenue (2020) Net Income of Approximately \$1.7 Billion (2020)
- Strong Surrounding Demographics Over 134,300 Residents within a 3 Mile Radius
- Average Household Income of Over \$56,800 a 3 Mile Radius



PG. 4 | AUTOZONE | FRESNO, CA AUTOZONE | FRESNO, CA | PG. 5

## **AUTOZONE RENDERS**





## **AUTOZONE SITE PLAN**





# I TUGOZONE



## **TENANT PROFILE**

AutoZone is the leading retailer and a leading distributor of automotive replacement parts and accessories in the U.S. They sell auto and light truck parts, chemicals and accessories through AutoZone stores in 50 U.S. states plus the District of Columbia, Puerto Rico, Mexico and Brazil. They also sell automotive diagnostic and repair software through ALLDATA, diagnostic and repair information through alldatadiy.com, and auto and light truck parts and accessories through AutoZone.com.

AutoZone has over 6,500 stores across the United States, Mexico, and Brazil. The company is based in Memphis, Tennessee.



# WIND TO TO THE



| Auto                 | oZone Contraction  |
|----------------------|--------------------|
|