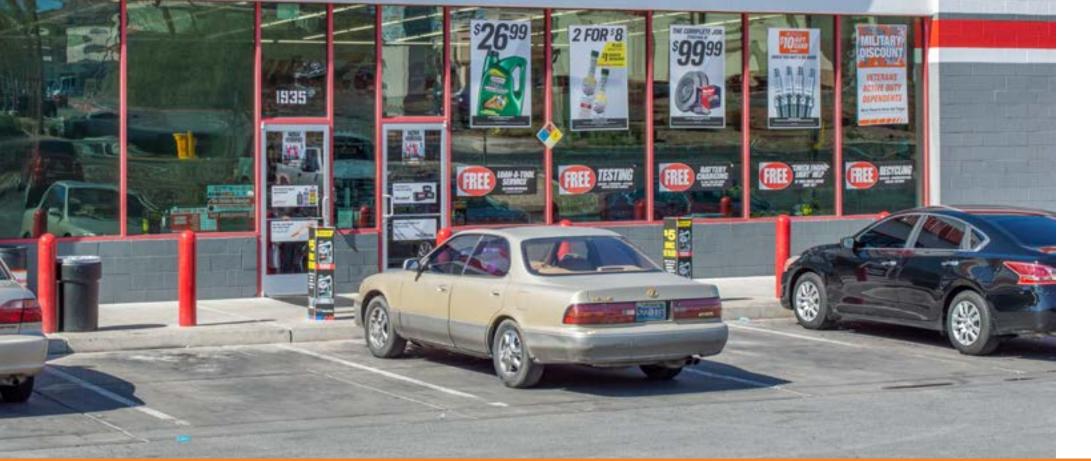

## **PROPERTY OVERVIEW**

We are pleased to offer to qualified investors an opportunity to purchase a brand new construction 15 year absolute NNN ground lease investment fully occupied by AutoZone Corp (NYSE: AZO – investment grade credit). Located in Fresno, CA; the subject property is well positioned at the intersection of Clinton Ave and Weber Ave just off Freeway 99 which sees over 108,200 VPD at Clinton Ave. Additionally, the subject property is directly adjacent to a grocery anchored shopping center anchored by Vallarta Supermarkets and benefits from access off of both Weber Ave and Clinton Ave. This is an excellent opportunity to acquire a brand new construction, investment grade credit tenant (rated "BBB" by S&P's), on a 15 year absolute NNN lease, on a highly trafficked corridor with zero Landlord responsibilities.

## **INVESTMENT HIGHLIGHTS**

- AutoZone (NYSE: AZO) Rated "BBB" by S&P's Investment Grade Credit Tenant
- Brand New Construction 15 Year Ground Lease Absolute NNN Lease
   Zero Landlord Responsibilities
- 4, 5 Year Options Approximately 6.50% Increase in Option 1 & 10% Increases thereafter
- Just off Highway 99 (Over 108,200 VPD)
- Adjacent to a Vallarta Supermarkets and Includes a Recently Constructed Starbucks & Panda Express
- Next to the Recently Completed Clinton Overpass Connecting East & West Sides of Fwy 99
- Positioned at the Intersection of Clinton Ave & Weber Ave Over 52,000 VPD at the Intersection
- Excellent Site Access from Both Clinton Ave & Weber Ave
- Close Proximity to Fresno City College (24,806 Students) & Fresno High School (2,154 Students)
- AutoZone Same Store Sales Up 21.8% and 12.3% Respectively for their Previous Two Quarters
- One of the Nation's Top Automotive Replacement Part and Accessories Retailer
- Over \$12.6 Billion in Total Revenue (2020) Net Income of Approximately \$1.7 Billion (2020)
- Strong Surrounding Demographics Over 134,300 Residents within a 3 Mile Radius
- Average Household Income of Over \$56,800 a 3 Mile Radius