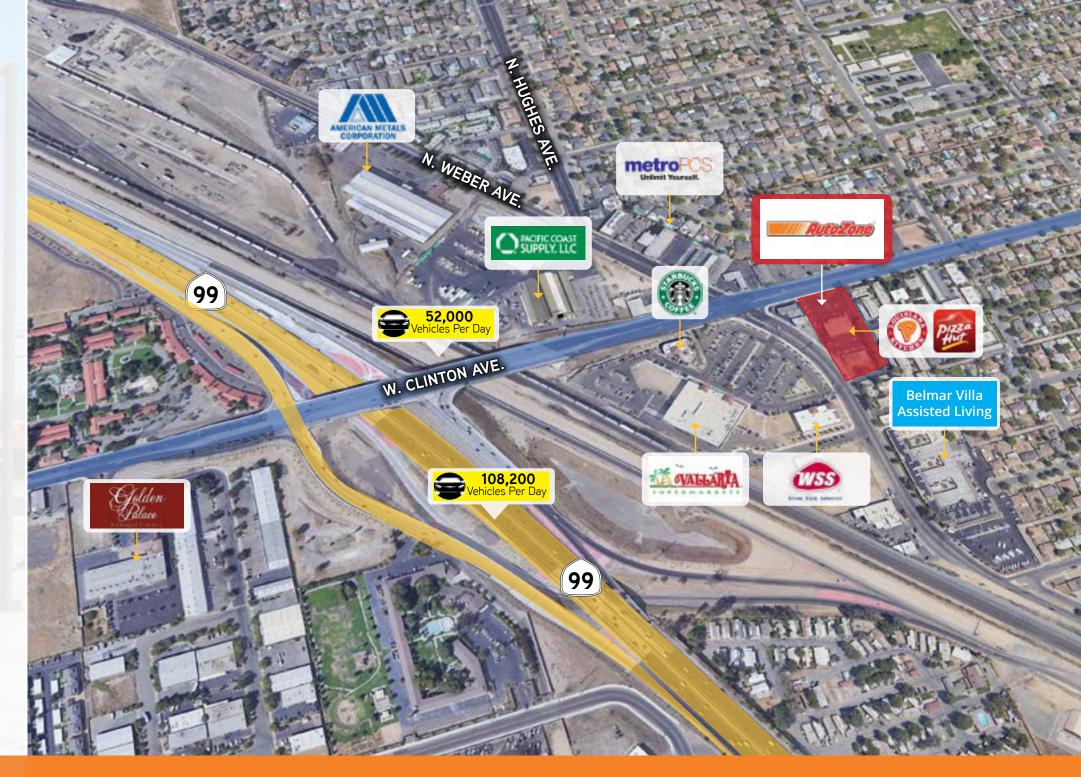

## **PROPERTY OVERVIEW**

We are pleased to offer to qualified investors an opportunity to purchase a brand new construction 15 year absolute NNN ground lease investment fully occupied by AutoZone Corp (NYSE: AZO – investment grade credit). Located in Fresno, CA; the subject property is well positioned at the intersection of Clinton Ave and Weber Ave just off Freeway 99 which sees over 108,200 VPD at Clinton Ave. Additionally, the subject property is directly adjacent to a grocery anchored shopping center anchored by Vallarta Supermarkets and benefits from access off of both Weber Ave and Clinton Ave. This is an excellent opportunity to acquire a brand new construction, investment grade credit tenant (rated "BBB" by S&P's), on a 15 year absolute NNN lease, on a highly trafficked corridor with zero Landlord responsibilities.

## **INVESTMENT HIGHLIGHTS**

- AutoZone (NYSE: AZO) Rated "BBB" by S&P's Investment Grade Credit Tenant
- Brand New Construction 15 Year Ground Lease Absolute NNN Lease
   Zero Landlord Responsibilities
- 4, 5 Year Options Approximately 6.50% Increase in Option 1 & 10% Increases thereafter
- Just off Highway 99 (Over 108,200 VPD)
- Adjacent to a Vallarta Supermarkets and Includes a Recently Constructed Starbucks & Panda Express
- Next to the Recently Completed Clinton Overpass Connecting East & West Sides of Fwy 99
- Positioned at the Intersection of Clinton Ave & Weber Ave Over 52,000 VPD at the Intersection
- Excellent Site Access from Both Clinton Ave & Weber Ave
- Close Proximity to Fresno City College (24,806 Students) & Fresno High School (2,154 Students)
- AutoZone Same Store Sales Up 21.8% and 12.3% Respectively for their Previous Two Quarters
- One of the Nation's Top Automotive Replacement Part and Accessories Retailer
- Over \$12.6 Billion in Total Revenue (2020) Net Income of Approximately \$1.7 Billion (2020)
- Strong Surrounding Demographics Over 134,300 Residents within a 3 Mile Radius
- Average Household Income of Over \$56,800 a 3 Mile Radius