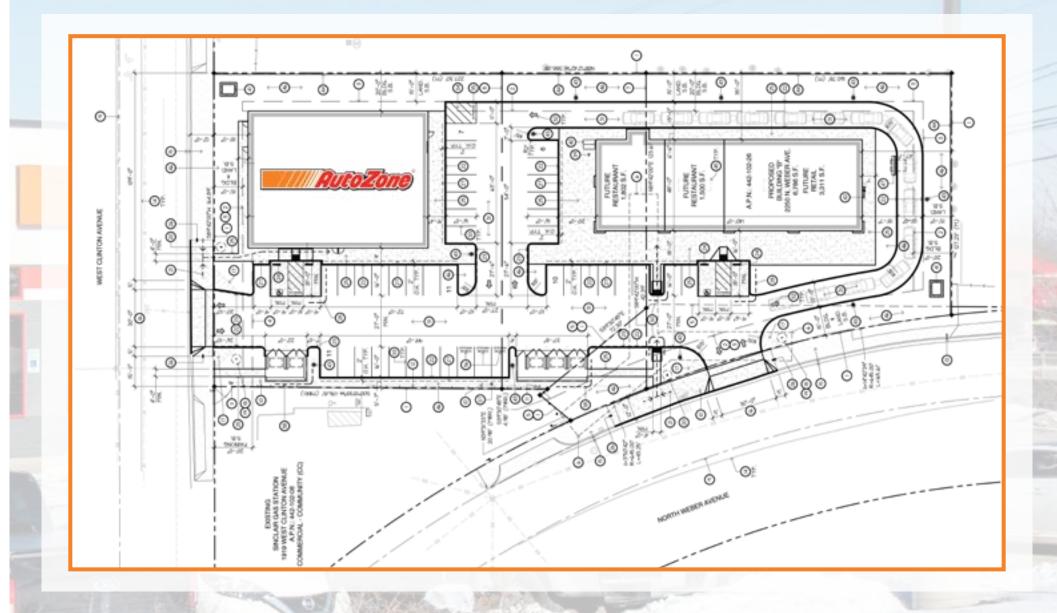

& West Sides of Fwy 99
- Positioned at the Intersection of Clinton Ave & Weber Ave Over 52,000 VPD at the Intersection
- Excellent Site Access from Both Clinton Ave & Weber Ave
- Close Proximity to Fresno City College (24,806 Students) & Fresno High School (2,154 Students)
- AutoZone Same Store Sales Up 21.8% and 12.3% Respectively for their Previous Two Quarters
- One of the Nation's Top Automotive Replacement Part and Accessories Retailer
- Over \$12.6 Billion in Total Revenue (2020) Net Income of Approximately \$1.7 Billion (2020)
- Strong Surrounding Demographics Over 134,300 Residents within a 3 Mile Radius
- Average Household Income of Over \$56,800 a 3 Mile Radius



PG. 4 | AUTOZONE | FRESNO, CA AUTOZONE | FRESNO, CA | PG. 5

## **AUTOZONE RENDERS**





## **AUTOZONE SITE PLAN**





# I TUGOZONE



## **TENANT PROFILE**

AutoZone is the leading retailer and a leading distributor of automotive replacement parts and accessories in the U.S. They sell auto and light truck parts, chemicals and accessories through AutoZone stores in 50 U.S. states plus the District of Columbia, Puerto Rico, Mexico and Brazil. They also sell automotive diagnostic and repair software through ALLDATA, diagnostic and repair information through alldatadiy.com, and auto and light truck parts and accessories through AutoZone.com.

AutoZone has over 6,500 stores across the United States, Mexico, and Brazil. The company is based in Memphis, Tennessee.



# WIND TO TO THE



| Auto                 | oZone Contraction  |
|----------------------|--------------------|
| Туре                 | Public