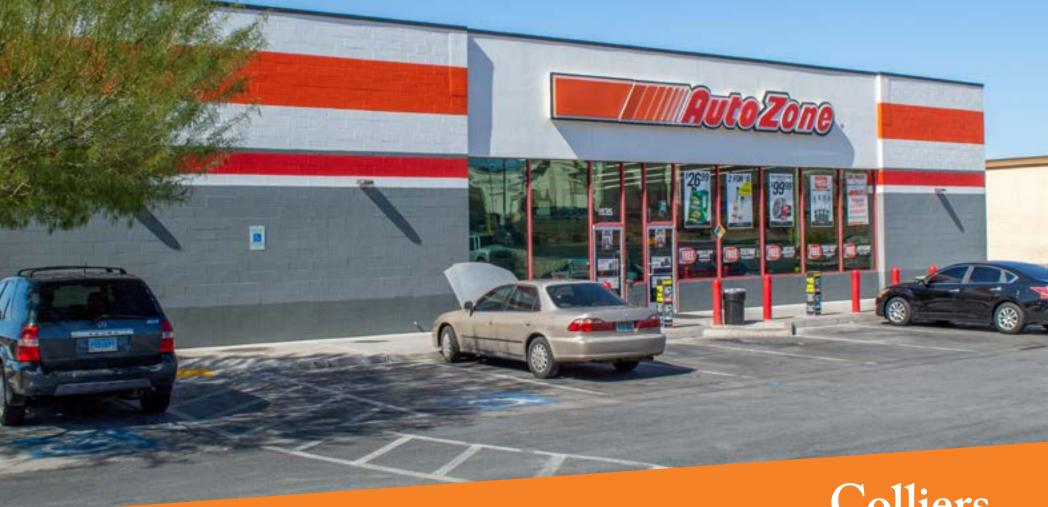

# 15 YEAR GROUND LEASE - ABSOLUTE NNN LEASE

Brand New Construction | Just off Highway 99 (Over 108,200 VPD)

1839 W Clinton Ave., Fresno, CA 93705

Colliers

## **PROPERTY OVERVIEW**

We are pleased to offer to qualified investors an opportunity to purchase a brand new construction 15 year absolute NNN ground lease investment fully occupied by AutoZone Corp (NYSE: AZO – investment grade credit). Located in Fresno, CA; the subject property is well positioned at the intersection of Clinton Ave and Weber Ave just off Freeway 99 which sees over 108,200 VPD at Clinton Ave. Additionally, the subject property is directly adjacent to a grocery anchored shopping center anchored by Vallarta Supermarkets and benefits from access off of both Weber Ave and Clinton Ave. This is an excellent opportunity to acquire a brand new construction, investment grade credit tenant (rated "BBB" by S&P's), on a 15 year absolute NNN lease, on a highly trafficked corridor with zero Landlord responsibilities.