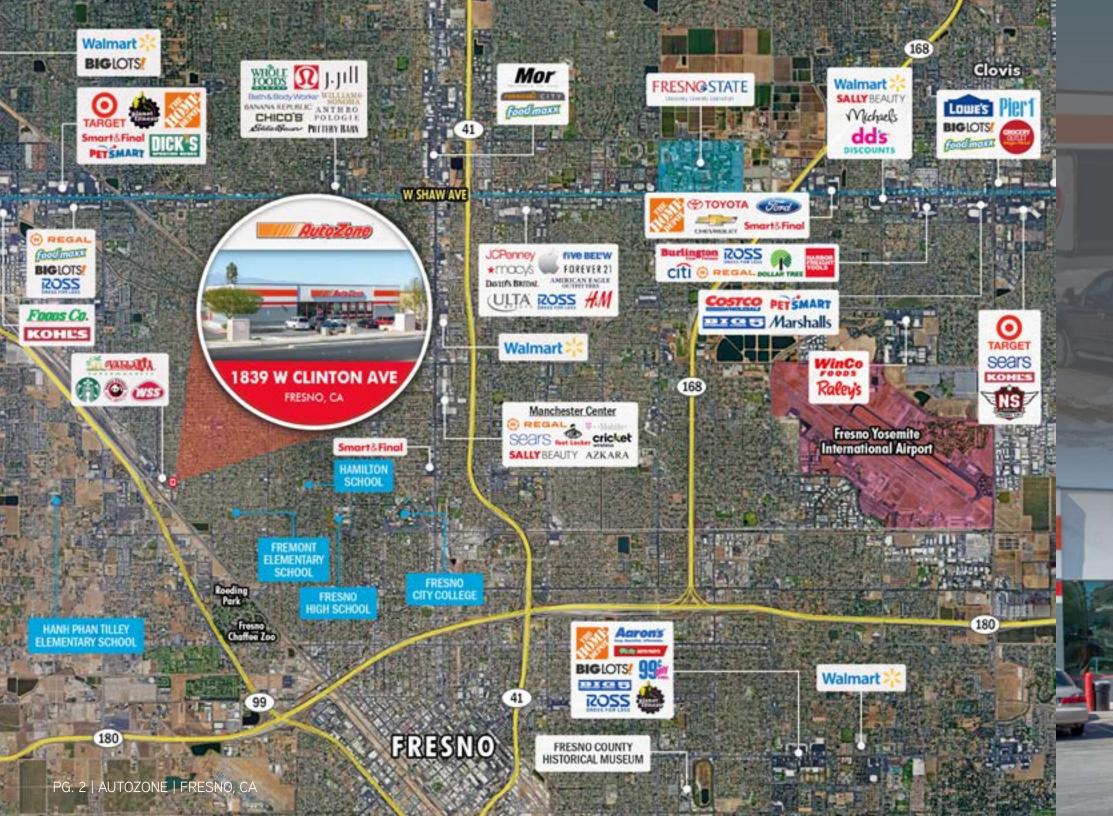

## **PROPERTY OVERVIEW**

We are pleased to offer to qualified investors an opportunity to purchase a brand new construction 15 year absolute NNN ground lease investment fully occupied by AutoZone Corp (NYSE: AZO – investment grade credit). Located in Fresno, CA; the subject property is well positioned at the intersection of Clinton Ave and Weber Ave just off Freeway 99 which sees over 108,200 VPD at Clinton Ave. Additionally, the subject property is directly adjacent to a grocery anchored shopping center anchored by Vallarta Supermarkets and benefits from access off of both Weber Ave and Clinton Ave. This is an excellent opportunity to acquire a brand new construction, investment grade credit tenant (rated "BBB" by S&P's), on a 15 year absolute NNN lease, on a highly trafficked corridor with zero Landlord responsibilities.

## **INVESTMENT HIGHLIGHTS**

- AutoZone (NYSE: AZO) Rated "BBB" by S&P's Investment Grade Credit Tenant
- Brand New Construction 15 Year Ground Lease Absolute NNN Lease
   Zero Landlord Responsibilities
- 4, 5 Year Options Approximately 6.50% Increase in Option 1 & 10% Increases thereafter
- Just off Highway 99 (Over 108,200 VPD)
- Adjacent to a Vallarta Supermarkets and Includes a Recently Constructed Starbucks & Panda Express
- Next to the Recently Completed Clinton Overpass Connecting East & West Sides of Fwy 99
- Positioned at the Intersection of Clinton Ave & Weber Ave Over 52,000 VPD at the Intersection
- Excellent Site Access from Both Clinton Ave & Weber Ave
- Close Proximity to Fresno City College (24,806 Students) & Fresno High School (2,154 Students)
- AutoZone Same Store Sales Up 21.8% and 12.3% Respectively for their Previous Two Quarters
- One of the Nation's Top Automotive Replacement Part and Accessories Retailer
- Over \$12.6 Billion in Total Revenue (2020) Net Income of Approximately \$1.7 Billion (2020)
- Strong Surrounding Demographics Over 134,300 Residents within a 3 Mile Radius
- Average Household Income of Over \$56,800 a 3 Mile Radius