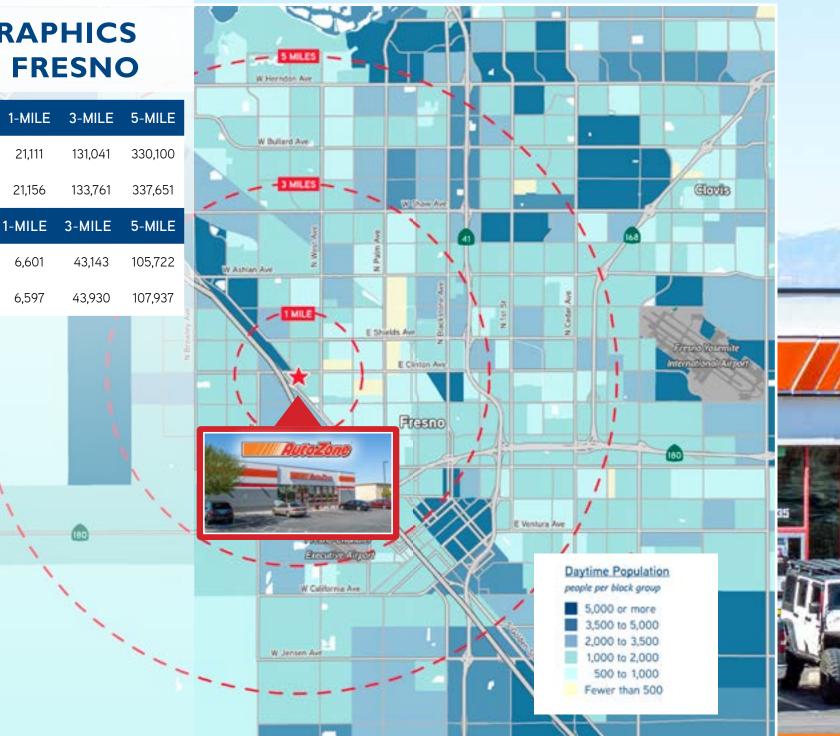

## **DEMOGRAPHICS CITY OF FRESNO**

**POPULATION** 

| E | Estimated Population (2020) | 21,111 | 131,041 | 330,100 |
|---|-----------------------------|--------|---------|---------|
| F | Projected Population (2025) | 21,156 | 133,761 | 337,651 |
| ۱ | HOUSEHOLDS                  | 1-MILE | 3-MILE  | 5-MILE  |
| E | Estimated Households (2020) | 6,601  | 43,143  | 105,722 |
| F | Projected Households (2025) | 6,597  | 43,930  | 107,937 |
|   | !                           |        |         |         |