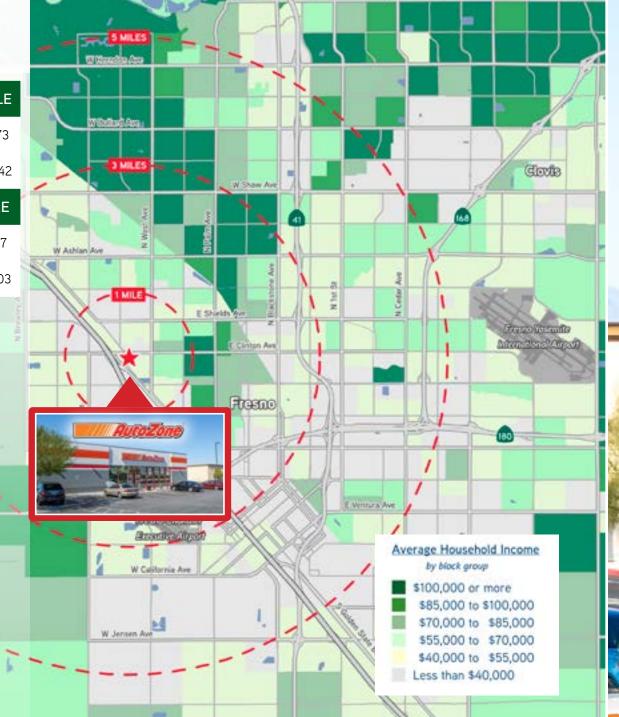

# **DEMOGRAPHICS CITY OF FRESNO**

| INCOME 2020                                | 1-MILE            | 3-MILE          | 5-MILE           |
|--------------------------------------------|-------------------|-----------------|------------------|
| Avg. Household Income                      | \$45,559          | \$56,923        | \$61,173         |
| Median Household Income                    | \$33,482          | \$40,239        | \$43,242         |
|                                            |                   |                 |                  |
| BUSINESS FACTS 2020                        | 1-MILE            | 3-MILE          | 5-MILE           |
| BUSINESS FACTS 2020  Total # of Businesses | <b>1-MILE</b> 514 | 3-MILE<br>5,030 | 5-MILE<br>13,387 |