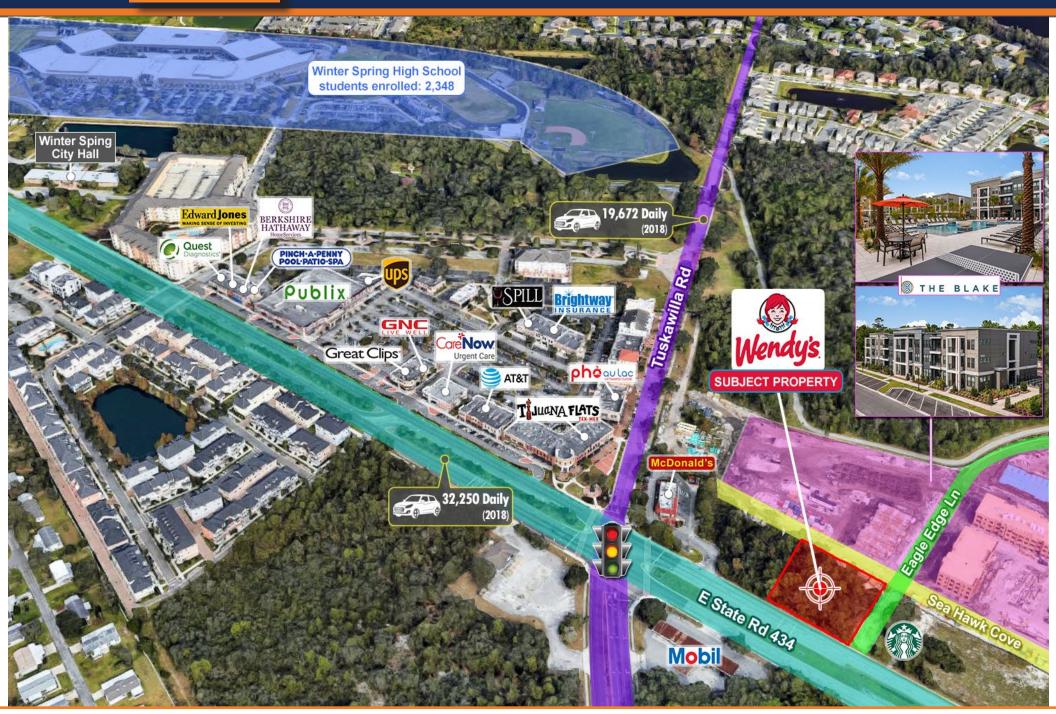

This Wendy's is ideally positioned at the entrance to "The Blake," a brand new \$42 Million, 281 Unit Class A Apartment Community. The immediate area is bustling with brand new developments including a Starbucks and numerous other national retailers such as Publix, AT&T, Carenow Urgent Care, Tijuana Flats, McDonald's and UPS. Winter Springs High School, with 2,348 students is a short four minute drive and 12 minute walk from this Wendy's.

## RESEARCH LOCAL STREET AERIAL