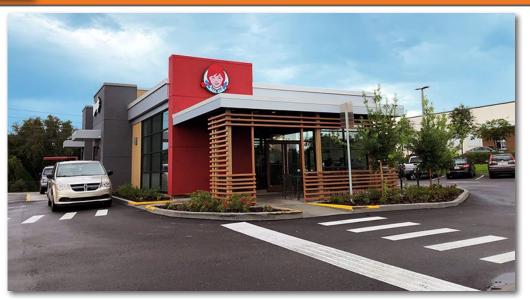

# **INVESTMENT OVERVIEW**

Marcus & Millichap is pleased to present for sale this Brand New construction Wendy's in Winter Springs, Florida. Winter Springs is a short 27 Minute Drive from Orlando International Airport.

The subject property consists of 2,163 square foot restaurant with a drive up window and ample parking on a large .6 Acre Parcel of land. The brand new 20-Year lease has 7.5 percent rent increases every five years including the four (Five Year) options periods. The lease is backed by a 210 unit operating company with stores in Florida, Texas, Tennessee and New Mexico.