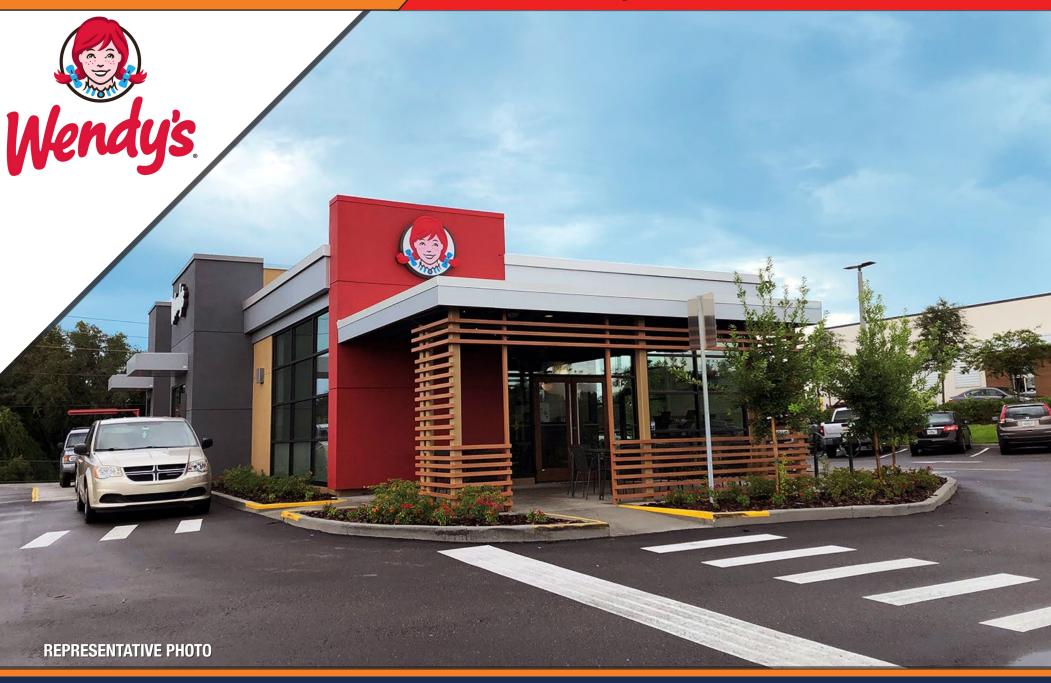

# **INVESTMENT OVERVIEW**

Marcus & Millichap is pleased to present for sale this Brand New construction Wendy's in Winter Springs, Florida. Winter Springs is a short 27 Minute Drive from Orlando International Airport.

The subject property consists of 2,163 square foot restaurant with a drive up window and ample parking on a large .6 Acre Parcel of land. The brand new 20-Year lease has 7.5 percent rent increases every five years including the four (Five Year) options periods. The lease is backed by a 210 unit operating company with stores in Florida, Texas, Tennessee and New Mexico.

This Wendy's is ideally positioned at the entrance to "The Blake," a brand new \$42 Million, 281 Unit Class A Apartment Community. The immediate area is bustling with brand new developments including a Starbucks and numerous other national retailers such as Publix, AT&T, Carenow Urgent Care, Tijuana Flats, McDonald's and UPS. Winter Springs High School, with 2,348 students is a short four minute drive and 12 minute walk from this Wendy's.