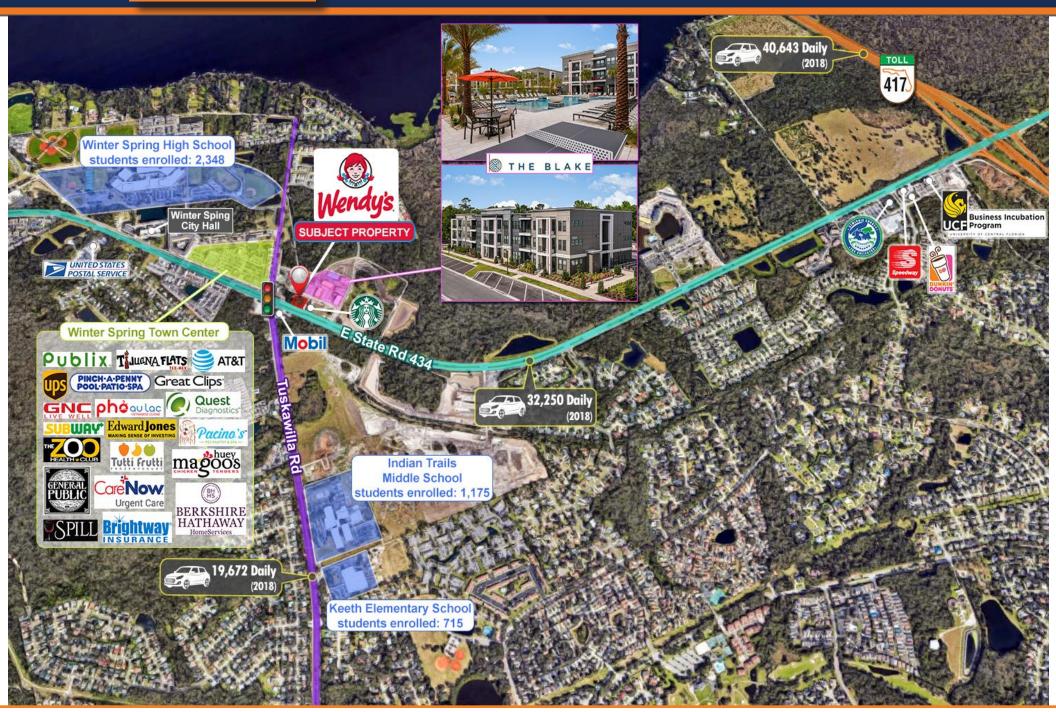

This Wendy's is ideally positioned at the entrance to "The Blake," a brand new \$42 Million, 281 Unit Class A Apartment Community. The immediate area is bustling with brand new developments including a Starbucks and numerous other national retailers such as Publix, AT&T, Carenow Urgent Care, Tijuana Flats, McDonald's and UPS. Winter Springs High School, with 2,348 students is a short four minute drive and 12 minute walk from this Wendy's.

## RESEARCH LOCAL STREET AERIAL