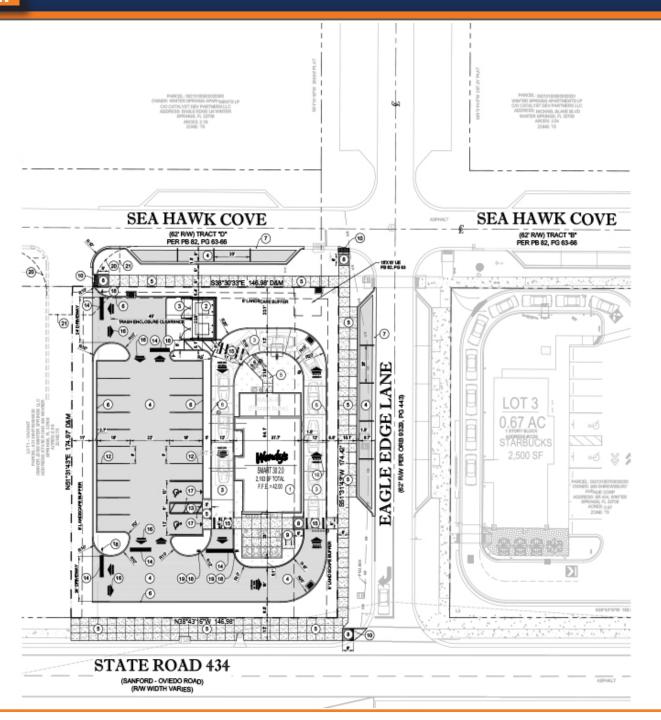

# **INVESTMENT OVERVIEW**

Marcus & Millichap is pleased to present for sale this Brand New construction Wendy's in Winter Springs, Florida. Winter Springs is a short 27 Minute Drive from Orlando International Airport.

The subject property consists of 2,163 square foot restaurant with a drive up window and ample parking on a large .6 Acre Parcel of land. The brand new 20-Year lease has 7.5 percent rent increases every five years including the four (Five Year) options periods. The lease is backed by a 210 unit operating company with stores in Florida, Texas, Tennessee and New Mexico.

This Wendy's is ideally positioned at the entrance to "The Blake," a brand new \$42 Million, 281 Unit Class A Apartment Community. The immediate area is bustling with brand new developments including a Starbucks and numerous other national retailers such as Publix, AT&T, Carenow Urgent Care, Tijuana Flats, McDonald's and UPS. Winter Springs High School, with 2,348 students is a short four minute drive and 12 minute walk from this Wendy's.