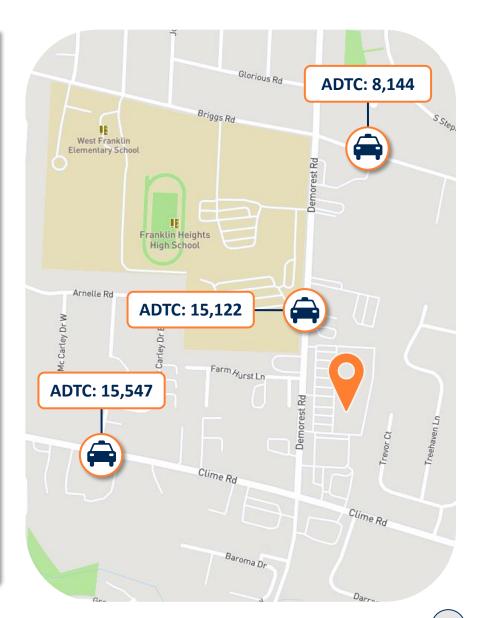

### **Location Overview**

1200 Demorest Road, Columbus, OH 43204

This Little Caesars is situated near the corner of Demorest Road and Clime Road. Demorest Road experiences average daily traffic counts of 15,122 vehicles. Demorest Road intersects with Clime Road and Briggs Road which bring an additional 15,547 and 8,144 vehicles into the immediate are daily. There are approximately 119,000 individuals residing within a three-mile radius of the subject property and 230,000 individuals within a five-mile radius with growth predicted over the next five years.