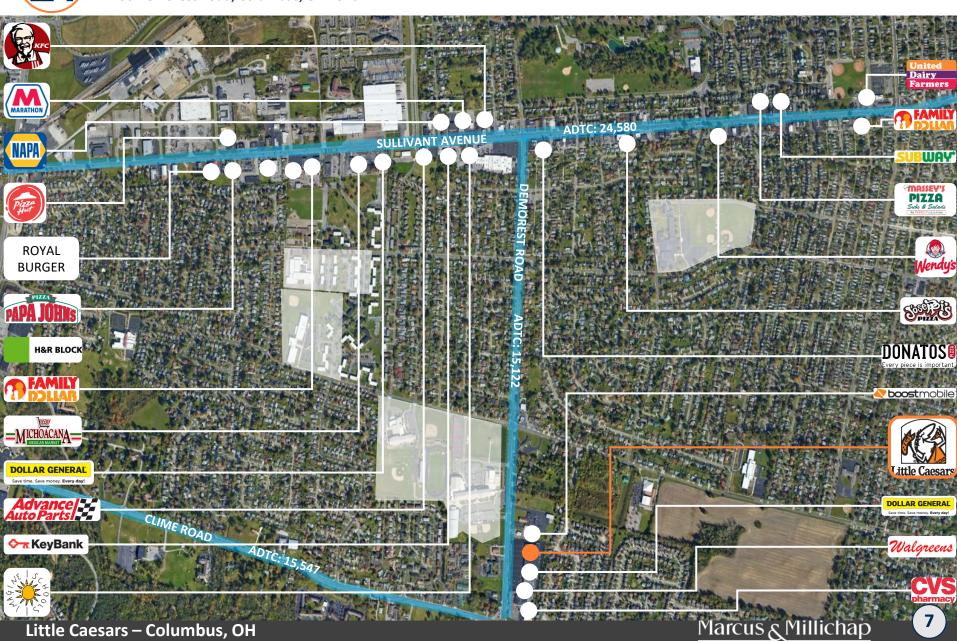

### **Location Overview**

1200 Demorest Road, Columbus, OH 43204

This Little Caesars is situated near the corner of Demorest Road and Clime Road. Demorest Road experiences average daily traffic counts of 15,122 vehicles. Demorest Road intersects with Clime Road and Briggs Road which bring an additional 15,547 and 8,144 vehicles into the immediate are daily. There are approximately 119,000 individuals residing within a three-mile radius of the subject property and 230,000 individuals within a five-mile radius with growth predicted over the next five years.

The subject property benefits from being well-positioned in a dense urban infill surrounded by national and local tenants, shopping centers, and academic institutions. Major national tenants in the surrounding area include Walgreens, CVS, Dollar General, KFC, Papa John's, Pizza Hut, Napa Auto Parts as well as several others. The subject property benefits from being located within a five-mile radius of several academic institutions. Most notable of these being The Ohio State University, located approximately nine-miles from the subject property with a total enrollment exceeding 66,000 students. This Little Caesar's also benefits from being located less than seven-miles from the OhioHealth Grant Medical Center. This major medical center not only serves as a major teaching hospital, being affiliated with the Ohio State University College of Medicine, but also houses 434-beds and a Level I Trauma center designation.