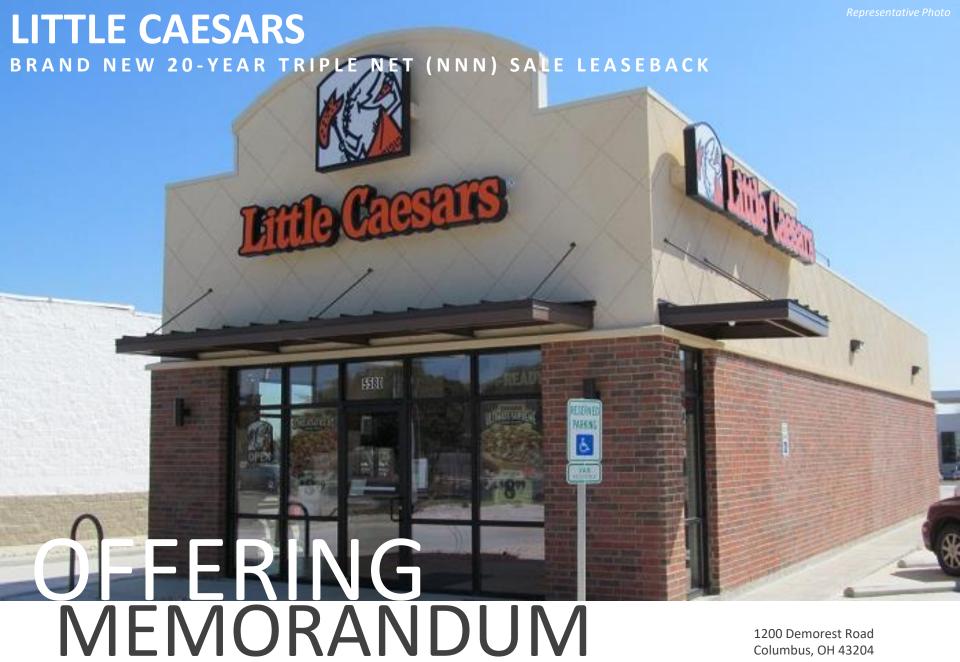

1200 Demorest Road Columbus, OH 43204

#### **INVESTMENT SUMMARY**

Marcus & Millichap is pleased to present the exclusive listing for a Little Caesars located at 1200 Demorest Road in Columbus, OH. The site consists of roughly 1,537 rentable square feet of building space. This Little Caesars is subject to a 20-year triple-net lease that commences upon the close of escrow. The annual rent will be \$99,905 and is scheduled to increase by ten percent (10%) every 5 years throughout the base term. Rent shall reset to FMV in each of the option periods.