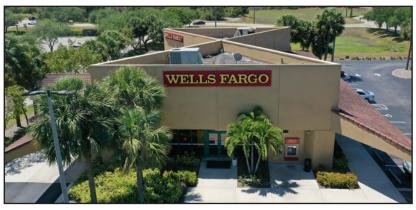

# WELLS FARGO

CBRE is pleased to present this absolute NNN Wells Fargo ground lease located in Hobe Sound, (Jupiter) FL. Wells Fargo has been at this location for over 20 years and boasts a very solid deposit base of over \$74M. They have

recently exercised their first option evidencing their commitment to this location. The property is located in front of the area's dominant Publix shopping center on a large parcel. The investment offers strong intrinsic value with no landlord management obligations and fixed rental increases throughout the entire lease.

## **Key Facts**

Customers: 65M+Mobile Banking: 26M

Households: 1 in 3

Digital (online and mobile) active customers: 32M

Market value of stock: \$125.1B

ACTUAL PROPERTY