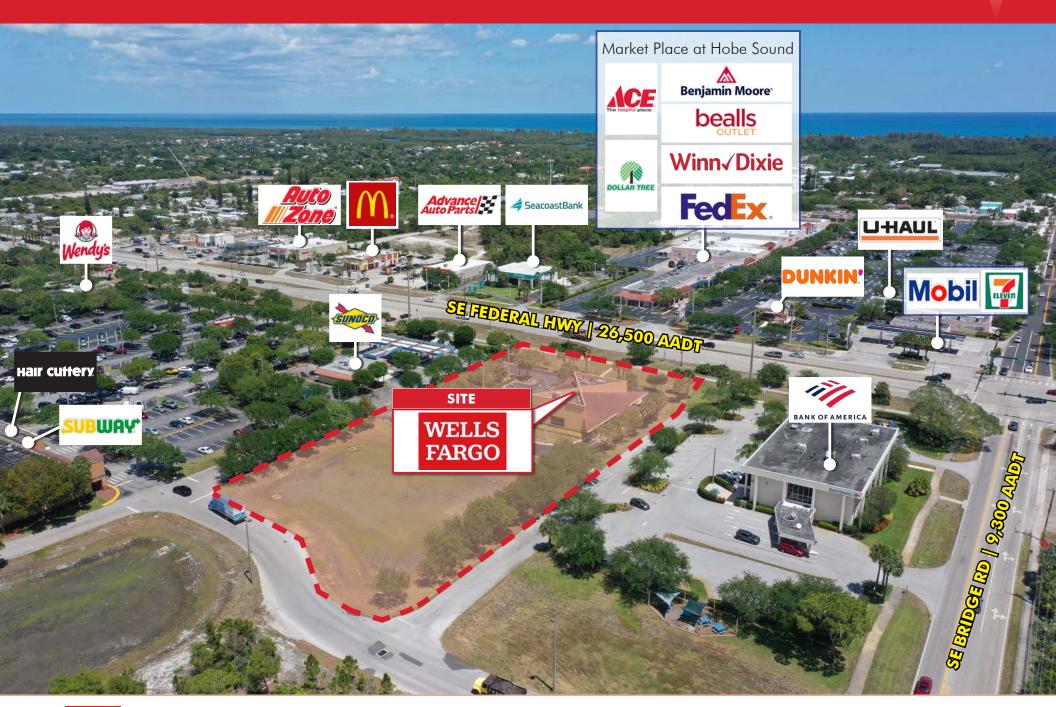

## Aerial Looking North East

## Investment Highlights

- Investment grade credit Wells Fargo boasts an S&P Rating of BBB+
- Absolute NNN ground lease No landlord management options
- Above normal fixed rental increases
- Average annual household income over \$100K
- Strong deposit base of over \$74M
- Tenant recently exercised their first option, showing their commitment to this location
- Out parcel to area's dominant Publix shopping center
- Strong intrinsic value with low rent/price point
- Large efficient parcel
- No debt to assume Able to pay all cash
- Florida has NO STATE INCOME TAX

recently exercised their first option evidencing their commitment to this location. The property is located in front of the area's dominant Publix shopping center on a large parcel. The investment offers strong intrinsic value with no landlord management obligations and fixed rental increases throughout the entire lease.