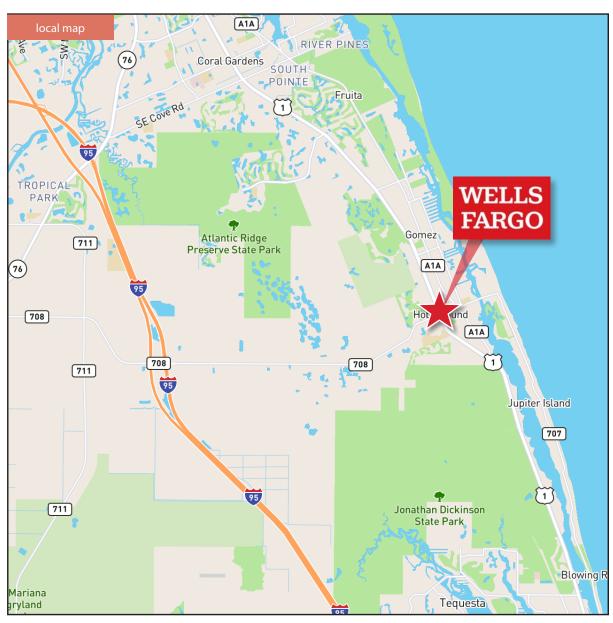

11800 SE FEDERAL HWY, HOBE SOUND (JUPITER, FL)
PUBLIX OUT PARCEL - SOUTH FLORIDA | AVG HH INCOME OVER \$100K

# WELLS FARGO

CBRE is pleased to present this absolute NNN Wells Fargo ground lease located in Hobe Sound, (Jupiter) FL. Wells Fargo has been at this location for over 20 years and boasts a very solid deposit base of over \$74M. They have

recently exercised their first option evidencing their commitment to this location. The property is located in front of the area's dominant Publix shopping center on a large parcel. The investment offers strong intrinsic value with no landlord management obligations and fixed rental increases throughout the entire lease.

## Hobe Sound, Florida

The unincorporated village known as Hobe Sound is located adjacent to Jupiter Island in southern Martin County. Hobe Sound's roots date back to the late 1600's when a British merchant ship known as the Reformation, on its way from Jamaica to Philadelphia, sank off the coast just north of the Jupiter Inlet. The 25 souls forced ashore left behind a cargo of sugar, rum, beef, molasses, and Spanish currency. After being forced ashore, Captain Jonathan Dickinson and crew encountered two local Indian tribes. The influence of those two tribes can be seen today in the naming of two towns. Our own Hobe Sound(Jove/Jobe Indians), and Tequesta (Tekestas Indians) to the south. According to the Florida WPA Guide, Hobe Sound received its name by 1699.