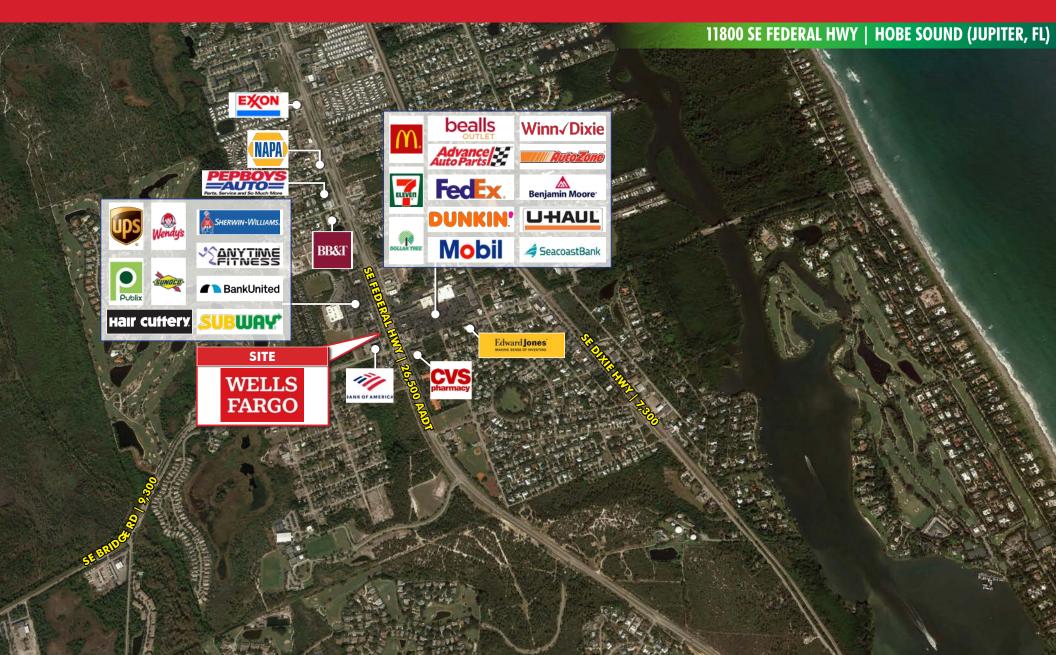

recently exercised their first option evidencing their commitment to this location. The property is located in front of the area's dominant Publix shopping center on a large parcel. The investment offers strong intrinsic value with no landlord management obligations and fixed rental increases throughout the entire lease.

## Investment Highlights

- Investment grade credit Wells Fargo boasts an S&P Rating of BBB+
- Absolute NNN ground lease No landlord management options
- Above normal fixed rental increases
- Average annual household income over \$100K
- Strong deposit base of over \$74M
- Tenant recently exercised their first option, showing their commitment to this location
- Out parcel to area's dominant Publix shopping center
- Strong intrinsic value with low rent/price point
- Large efficient parcel
- No debt to assume Able to pay all cash
- Florida has NO STATE INCOME TAX