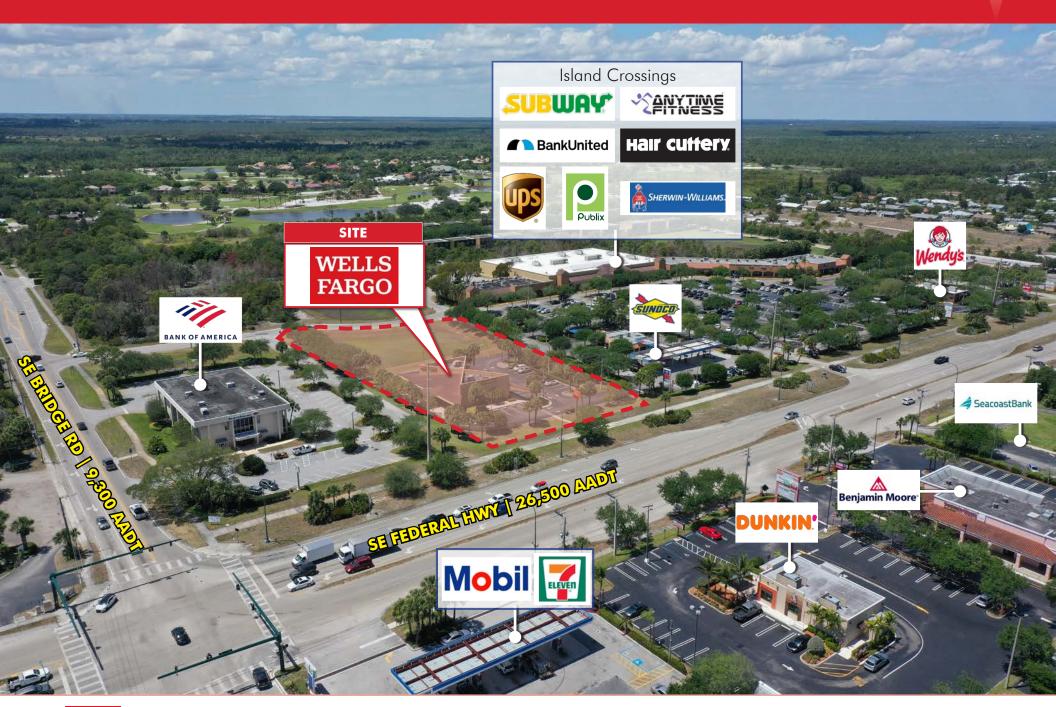

# Aerial Looking South East

## Investment Highlights

- Investment grade credit Wells Fargo boasts an S&P Rating of BBB+
- Absolute NNN ground lease No landlord management options
- Above normal fixed rental increases
- Average annual household income over \$100K
- Strong deposit base of over \$74M
- Tenant recently exercised their first option, showing their commitment to this location
- Out parcel to area's dominant Publix shopping center
- Strong intrinsic value with low rent/price point
- Large efficient parcel
- No debt to assume Able to pay all cash
- Florida has NO STATE INCOME TAX

recently exercised their first option evidencing their commitment to this location. The property is located in front of the area's dominant Publix shopping center on a large parcel. The investment offers strong intrinsic value with no landlord management obligations and fixed rental increases throughout the entire lease.