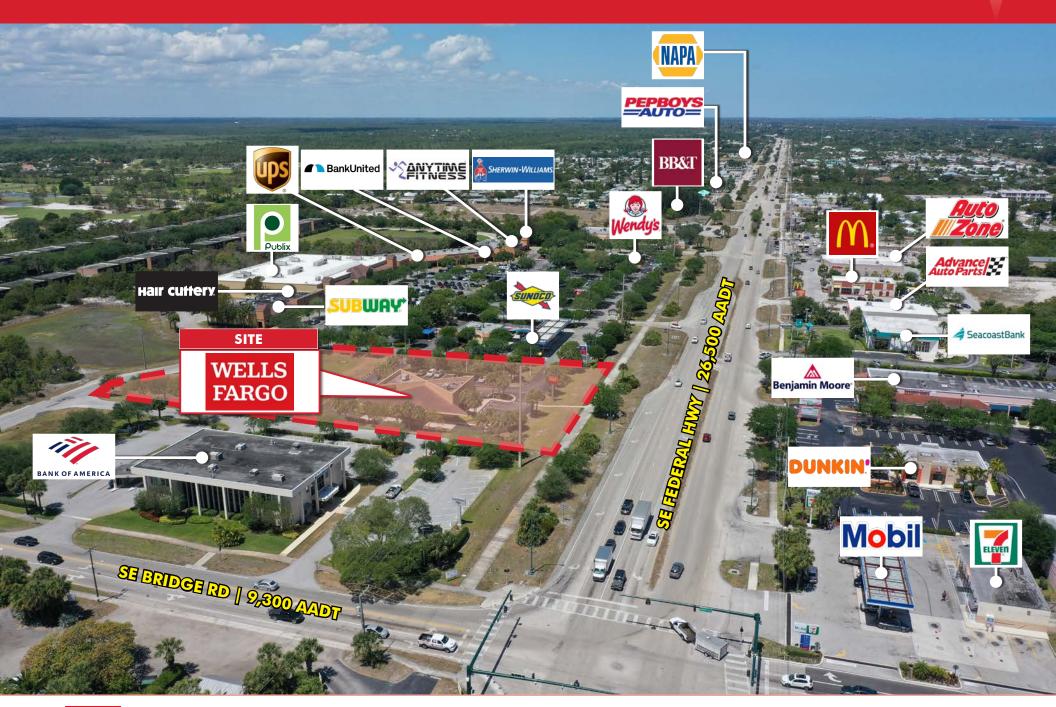

recently exercised their first option evidencing their commitment to this location. The property is located in front of the area's dominant Publix shopping center on a large parcel. The investment offers strong intrinsic value with no landlord management obligations and fixed rental increases throughout the entire lease.

## Investment Highlights

- Investment grade credit Wells Fargo boasts an S&P Rating of BBB+
- Absolute NNN ground lease No landlord management options
- Above normal fixed rental increases
- Average annual household income over \$100K
- Strong deposit base of over \$74M
- Tenant recently exercised their first option, showing their commitment to this location
- Out parcel to area's dominant Publix shopping center
- Strong intrinsic value with low rent/price point
- Large efficient parcel
- No debt to assume Able to pay all cash
- Florida has NO STATE INCOME TAX