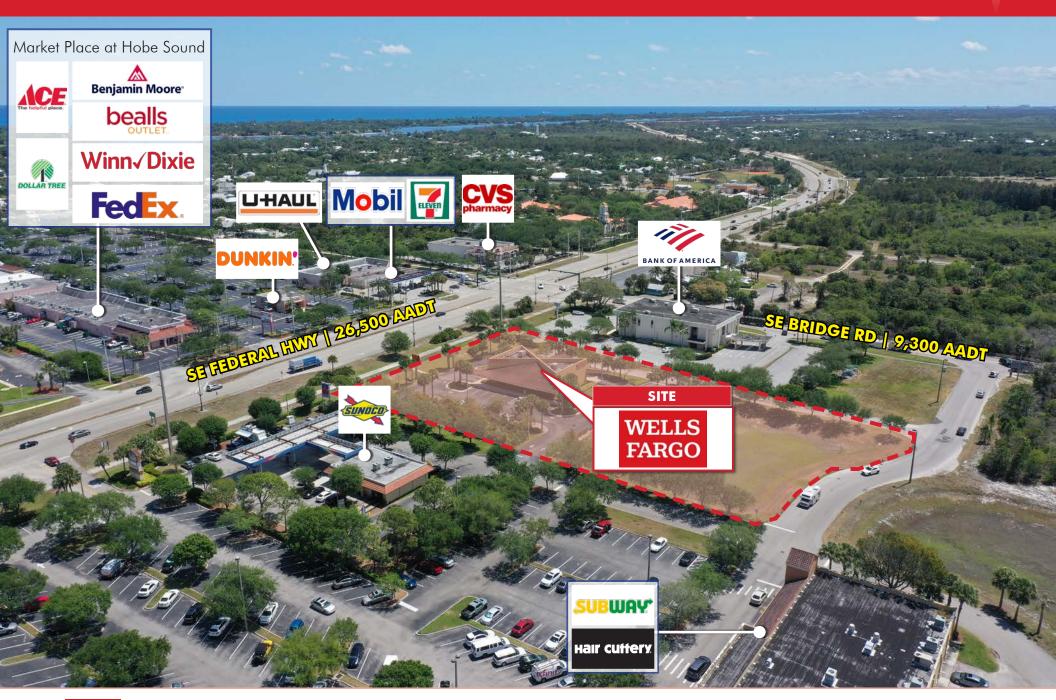

## Investment Highlights

- Investment grade credit Wells Fargo boasts an S&P Rating of BBB+
- Absolute NNN ground lease No landlord management options
- Above normal fixed rental increases
- Average annual household income over \$100K
- Strong deposit base of over \$74M
- Tenant recently exercised their first option, showing their commitment to this location
- Out parcel to area's dominant Publix shopping center
- Strong intrinsic value with low rent/price point
- Large efficient parcel
- No debt to assume Able to pay all cash
- Florida has NO STATE INCOME TAX

recently exercised their first option evidencing their commitment to this location. The property is located in front of the area's dominant Publix shopping center on a large parcel. The investment offers strong intrinsic value with no landlord management obligations and fixed rental increases throughout the entire lease.