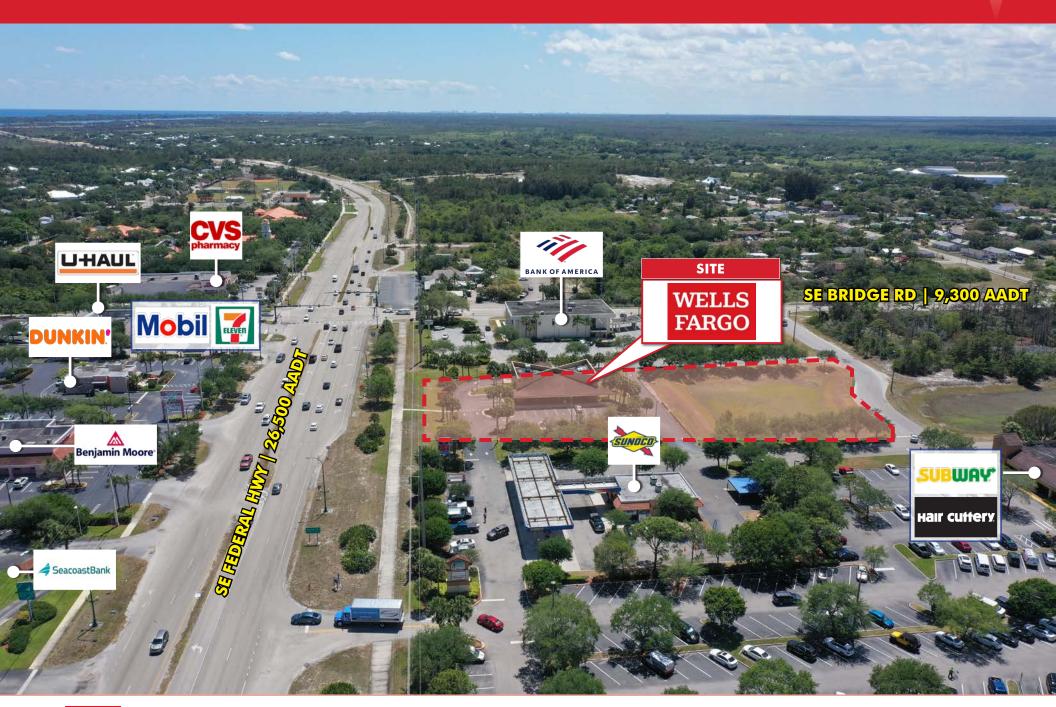

## Investment Highlights

- Investment grade credit Wells Fargo boasts an S&P Rating of BBB+
- Absolute NNN ground lease No landlord management options
- Above normal fixed rental increases
- Average annual household income over \$100K
- Strong deposit base of over \$74M
- Tenant recently exercised their first option, showing their commitment to this location
- Out parcel to area's dominant Publix shopping center
- Strong intrinsic value with low rent/price point
- Large efficient parcel
- No debt to assume Able to pay all cash
- Florida has NO STATE INCOME TAX

recently exercised their first option evidencing their commitment to this location. The property is located in front of the area's dominant Publix shopping center on a large parcel. The investment offers strong intrinsic value with no landlord management obligations and fixed rental increases throughout the entire lease.