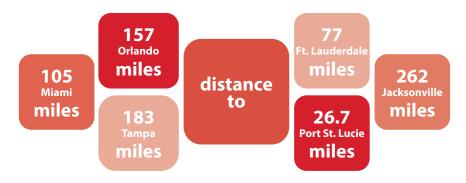

l Looking South East





## Hobe Sound, Florida

The unincorporated village known as Hobe Sound is located adjacent to Jupiter Island in southern Martin County. Hobe Sound's roots date back to the late 1600's when a British merchant ship known as the Reformation, on its way from Jamaica to Philadelphia, sank off the coast just north of the Jupiter Inlet. The 25 souls forced ashore left behind a cargo of sugar, rum, beef, molasses, and Spanish currency. After being forced ashore, Captain Jonathan Dickinson and crew encountered two local Indian tribes. The influence of those two tribes can be seen today in the naming of two towns. Our own Hobe Sound(Jove/Jobe Indians), and Tequesta (Tekestas Indians) to the south. According to the Florida WPA Guide, Hobe Sound received its name by 1699.









| Population 2010 (Census)         4,644         11,750         19,677           Population 2020 (Estimated)         4,871         12,412         20,993           Population 2025 (Projected)         5,027         12,834         21,798           Historical Annual Growth         2010-2020         0.47%         0.54%         0.63%           Projected Annual Growth         2020-2025         0.63%         0.67%         0.76%           2020 POPULATION BY RACE         1 MILE         3 MILE         5 MILE           White         4,126         10,796         18,993           Black         460         942         1,055           Asian         59         159         275           American Indian & Alaskan Native         15         41         46           Pacific Islander         5         13