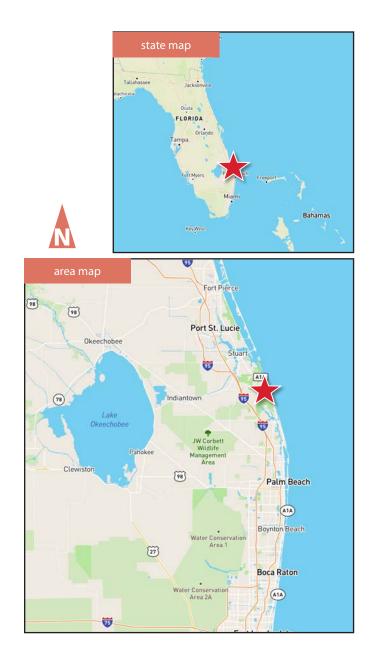

## Hobe Sound, Florida

The unincorporated village known as Hobe Sound is located adjacent to Jupiter Island in southern Martin County. Hobe Sound's roots date back to the late 1600's when a British merchant ship known as the Reformation, on its way from Jamaica to Philadelphia, sank off the coast just north of the Jupiter Inlet. The 25 souls forced ashore left behind a cargo of sugar, rum, beef, molasses, and Spanish currency. After being forced ashore, Captain Jonathan Dickinson and crew encountered two local Indian tribes. The influence of those two tribes can be seen today in the naming of two towns. Our own Hobe Sound(Jove/Jobe Indians), and Tequesta (Tekestas Indians) to the south. According to the Florida WPA Guide, Hobe Sound received its name by 1699.