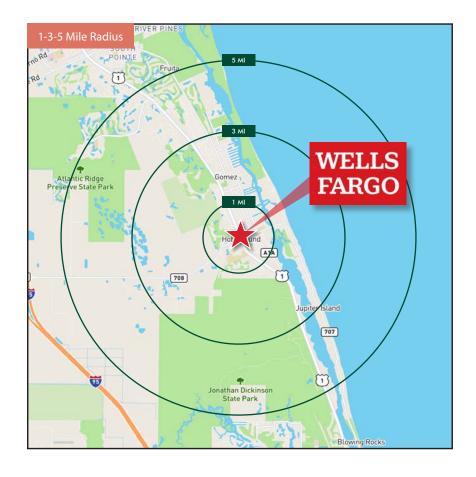

11800 SE FEDERAL HWY, HOBE SOUND (JUPITER, FL)
PUBLIX OUT PARCEL - SOUTH FLORIDA | AVG HH INCOME OVER \$100K