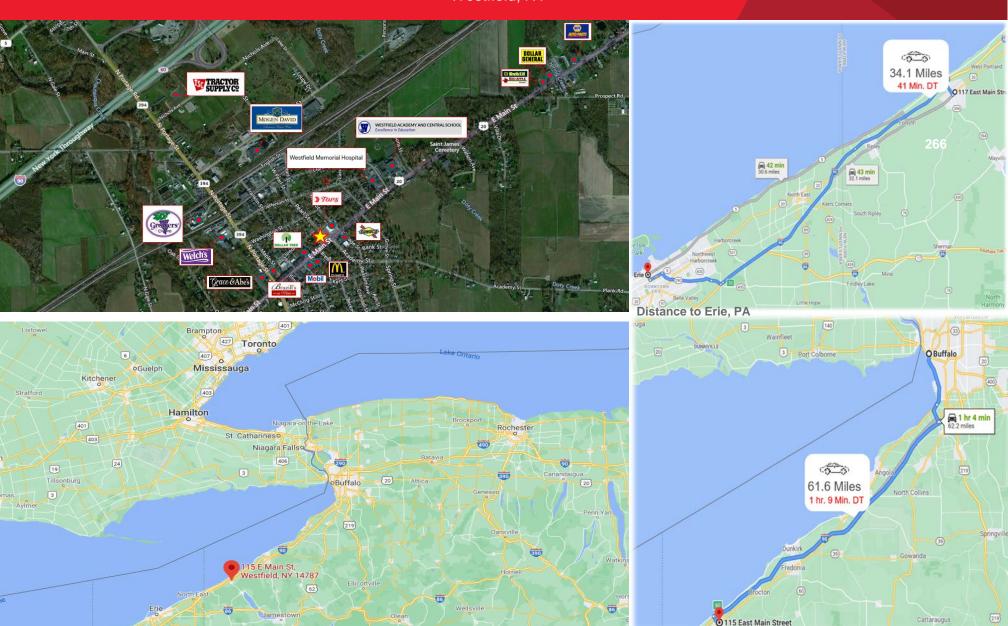

## **Property Highlights**

- Original lease commenced in 2000.
- CVS recently (September, 2020) exercised their first two five (5) year renewal options, extending the lease term to 2033.
- Only drug store in Town nearest competitor is in Mayville, approximately 10 miles southeast of Westfield.
- Located at a signalized intersection across from Tops Market, the only grocery store in Town.
- Westfield NY is located southwest of Buffalo (approx. 60 miles) on the shore of Lake Erie and approximately 35 miles from Erie, PA.

## FOR SALE 115-117 East Main Street Westfield, NY

Independently Owned and Operated / A Member of the Cushman & Wakefield Alliance

Distance to Buffalo, NY

Cushman & Wakefield Copyright 2015. No warranty or representation, express or implied, is made to the accuracy or completeness of the information contained herein, and same is submitted subject to errors, omissions, change of price, rental or other conditions, withdrawal without notice, and to any special listing conditions imposed by the property owner(s). As applicable, we make no representation as to the condition of the property or properties) in question.