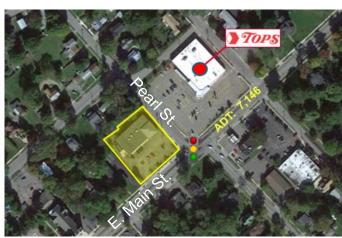

## **Property Highlights**

- Original lease commenced in 2000.
- CVS recently (September, 2020) exercised their first two five (5) year renewal options, extending the lease term to 2033.
- Only drug store in Town nearest competitor is in Mayville, approximately 10 miles southeast of Westfield.
- Located at a signalized intersection across from Tops Market, the only grocery store in Town.
- Westfield NY is located southwest of Buffalo (approx. 60 miles) on the shore of Lake Erie and approximately 35 miles from Erie, PA.