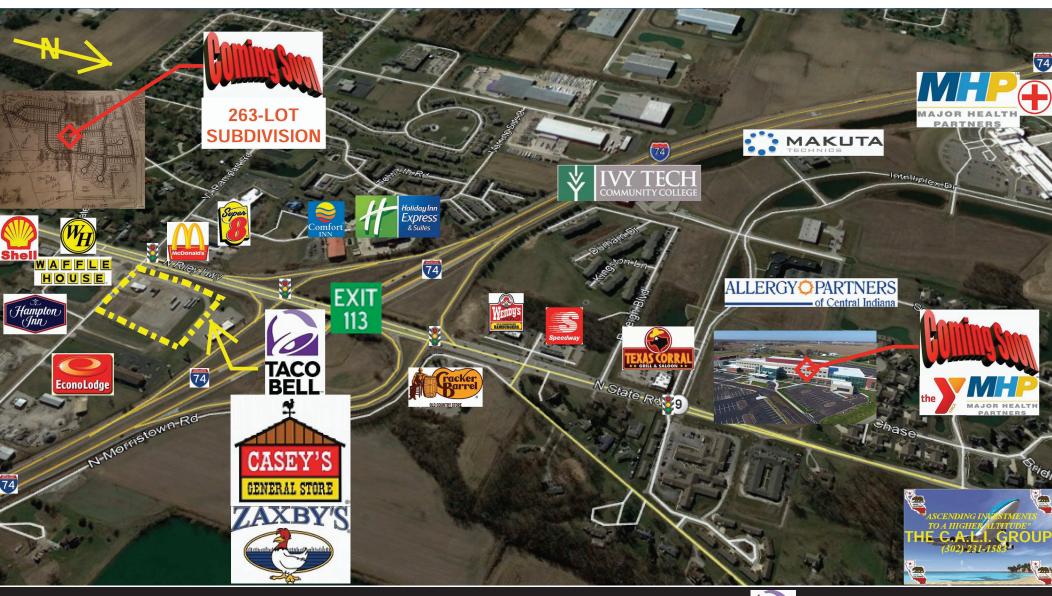

## BRAND NEW 4.65%CAP (GO MOBILE PROTO-TYPE)

1810 N. RILEY HWY SHELBYVILLE, IN(I-74/EX.113)

-BRAND NEW GROUND UP CONSTRUCTION

-15YR NNN GROUND LEASE@ONLY 4.65%CAP

-(3) (5YR RENEWAL OPTIONS)

-10% INCREASE@EACH OPTION/DURING LEASE

-STRONG "FLYNN GROUP" FRANCHISEE

-ZERO LANDLORD RESPONSIBILITIES

-NEXT TO BRAND NEW CASEY'S & ZAXBY'S