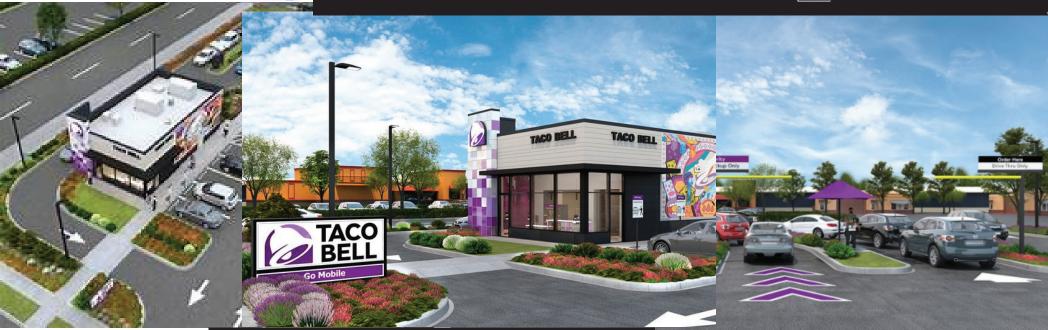

## BRAND NEW 4.65%CAP (GO MOBILE PROTO-TYPE)

1810 N. RILEY HWY SHELBYVILLE, IN(I-74/EX.113)

-BRAND NEW GROUND UP CONSTRUCTION

-15YR NNN GROUND LEASE@ONLY 4.65%CAP

-(3) (5YR RENEWAL OPTIONS)

-10% INCREASE@EACH OPTION/DURING LEASE

-STRONG "FLYNN GROUP" FRANCHISEE

-ZERO LANDLORD RESPONSIBILITIES

-NEXT TO BRAND NEW CASEY'S & ZAXBY'S