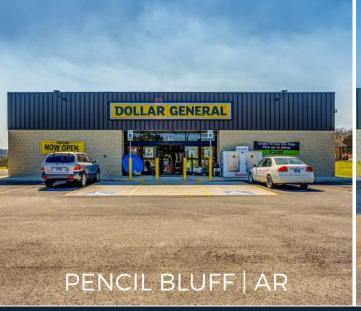

### **3735 US HIGHWAY 270 | PENCIL BLUFF, AR 71965**

| Fee Simple         |
|--------------------|
| 9,026 SF           |
| 2020               |
| 1.99 Acres         |
| Corporate          |
| Absolute NNN       |
| Tenant Responsible |
| 12/01/2020         |
| 11/30/2035         |
| 14 Years, 8 Months |
| 5, 5-Year Options  |
|                    |

# PENCIL BLUFF | AR III

|                            |                                                                                                                                                                | 1801/27                                                                                                                                                                                                                                                                                                                                      |                                                                                                                                                                                                                                                                                                                                                                                                                                         |
|----------------------------|----------------------------------------------------------------------------------------------------------------------------------------------------------------|----------------------------------------------------------------------------------------------------------------------------------------------------------------------------------------------------------------------------------------------------------------------------------------------------------------------------------------------|-----------------------------------------------------------------------------------------------------------------------------------------------------------------------------------------------------------------------------------------------------------------------------------------------------------------------------------------------------------------------------------------------------------------------------------------|
|                            | 5 MILES                                                                                                                                                        | 10 MILES                                                                                                                                                                                                                                                                                                                                     | 20 MILES                                                                                                                                                                                                                                                                                                                                                                                                                                |
| POPULATION                 | 1                                                                                                                                                              |                                                                                                                                                                                                                                                                                                                                              |                                                                                                                                                                                                                                                                                                                                                                                                                                         |
| 2020 Estimate              | 1,163                                                                                                                                                          | 3,421                                                                                                                                                                                                                                                                                                                                        | 9,529                                                                                                                                                                                                                                                                                                                                                                                                                                   |
| 2025 Projection            | 1,227                                                                                                                                                          | 3,560                                                                                                                                                                                                                                                                                                                                        | 9,955                                                                                                                                                                                                                                                                                                                                                                                                                                   |
| 2010 Census                | 1,241                                                                                                                                                          | 3,688                                                                                                                                                                                                                                                                                                                                        | 10,300                                                                                                                                                                                                                                                                                                                                                                                                                                  |
| BUSINESS                   |                                                                                                                                                                |                                                                                                                                                                                                                                                                                                                                              |                                                                                                                                                                                                                                                                                                                                                                                                                                         |
| 2020 Est. Total Businesses | 16                                                                                                                                                             | 59                                                                                                                                                                                                                                                                                                                                           | 164                                                                                                                                                                                                                                                                                                                                                                                                                                     |
| 2020 Est. Total Employees  | 100                                                                                                                                                            | 479                                                                                                                                                                                                                                                                                                                                          | 1,118                                                                                                                                                                                                                                                                                                                                                                                                                                   |
| HOUSEHOLDS                 |                                                                                                                                                                |                                                                                                                                                                                                                                                                                                                                              | 3 1000                                                                                                                                                                                                                                                                                                                                                                                                                                  |
| 2020 Estimate              | 488                                                                                                                                                            | 1,444                                                                                                                                                                                                                                                                                                                                        | 4,054                                                                                                                                                                                                                                                                                                                                                                                                                                   |
| 2025 Projection            | 494                                                                                                                                                            | 1,441                                                                                                                                                                                                                                                                                                                                        | 4,108                                                                                                                                                                                                                                                                                                                                                                                                                                   |
| 2010 Census                | 525                                                                                                                                                            | 1,575                                                                                                                                                                                                                                                                                                                                        | 4,399                                                                                                                                                                                                                                                                                                                                                                                                                                   |
| INCOME                     |                                                                                                                                                                | 1/1/1/1/1                                                                                                                                                                                                                                                                                                                                    | X /X                                                                                                                                                                                                                                                                                                                                                                                                                                    |
|                            | 2020 Estimate 2025 Projection 2010 Census  BUSINESS 2020 Est. Total Businesses 2020 Est. Total Employees  HOUSEHOLDS 2020 Estimate 2025 Projection 2010 Census | POPULATION         2020 Estimate       1,163         2025 Projection       1,227         2010 Census       1,241         BUSINESS         2020 Est. Total Businesses       16         2020 Est. Total Employees       100         HOUSEHOLDS         2020 Estimate       488         2025 Projection       494         2010 Census       525 | POPULATION         2020 Estimate       1,163       3,421         2025 Projection       1,227       3,560         2010 Census       1,241       3,688         BUSINESS         2020 Est. Total Businesses       16       59         2020 Est. Total Employees       100       479         HOUSEHOLDS         2020 Estimate       488       1,444         2025 Projection       494       1,441         2010 Census       525       1,575 |

#### **OVERVIEW** Pencil Bluff is an unincorporate Arkansas, United States. Pencil Bl 270 and Arkansas Highway 88, ' Bluff has a post office with ZIP co

\$55,362

\$40,347

\$62,900

\$42,655

22841 HIGHWAY 412 | HUNTSVILLE, AR 72740