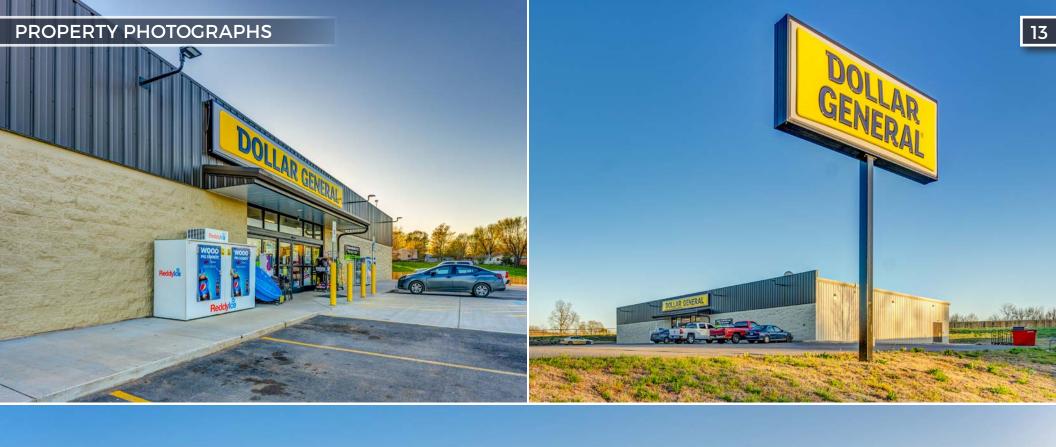

All of the Properties are situated within commercial corridors and feature prominent signage and convenient access to the local communities. Characteristically situated near "Main & Main" in rural communities, the Properties benefit as the leading national retailer in town while also adhering to Dollar General's focus on proximity to its customer.

- **NEW CONSTRUCTION:** Three brand-new construction Dollar Generals opened in 2020. Huntsville is a 9,100 square foot, freestanding Dollar General situated on a 2.38-acre parcel of land. Wesley is a 9,026 square foot, freestanding Dollar General situated on a 1.93-acre parcel of land. Pencil Bluff is a 9,026 square foot, freestanding Dollar General situated on a 1.99-acre parcel of land.
- ABSOLUTE-NET LEASES: Each location features an Absolute NNN Lease with zero Landlord responsibilities. Dollar General is responsible for all expenses and maintenance of the property.
- LONG TERM LEASES: Each lease has 14+ years remaining on a 15-year Lease with five (5), 5-year Renewal Options.
- ATTRACTIVE RENT INCREASES: The leases include attractive ten percent (10%) Rent Increases at the start of each renewal option, providing a steady increase in income and an attractive hedge against inflation.
- INVESTMENT GRADE CREDIT: Dollar General has the highest credit rating among its peers and is the only "dollar store" with investment grade credit rated BBB (S&P) and Baa2 (Moody's). Dollar General operates over 17,000 locations throughout the country.
- DOMINANT MARKET-SHARE LOCATION: As is the case for each of the Properties, Dollar General's corporate strategy is to target suburban and rural communities underserved by other retailers. These low-cost locations, commonly referred to as "food deserts," are intended to provide convenience and discount shopping to area residents that have no nearby access to grocery stores, pharmacies or big-box discount retailers.
- STRATEGIC RETAIL LOCATIONS: All of the Properties are situated on major State Roads or US Highways and feature prominent signage and convenient access to the local communities. Characteristically situated near "Main & Main" in rural communities, the Properties benefit as the leading national retailer in town while also adhering to Dollar General's focus on proximity to its customer.