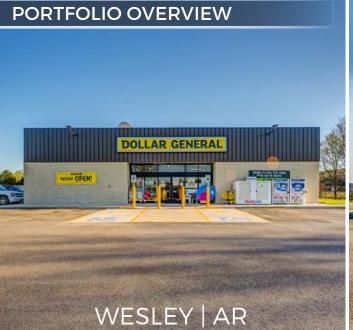

803 HIGHWAY 74 | WESLEY, AR 72773

| Fee Simple         |
|--------------------|
| 9,026 SF           |
| 2020               |
| 1.93 Acres         |
| Corporate          |
| Absolute NNN       |
| Tenant Responsible |
| 12/01/2020         |
| 11/30/2035         |
| 14 Years, 8 Months |
| 5, 5-Year Options  |
|                    |

#### **OVERVIEW**

Wesley is an unincorporated community in western Madison County, Arkansas, United States. Wesley is located at the junction of Arkansas

# WESLEY | AR

|           |                                             | M              |         |
|-----------|---------------------------------------------|----------------|---------|
|           | 3 MILES                                     | 5 MILES        | 10 MILE |
| 111. 1191 | 10 N 10 10 10 10 10 10 10 10 10 10 10 10 10 | 0.00 0.00 0.00 |         |