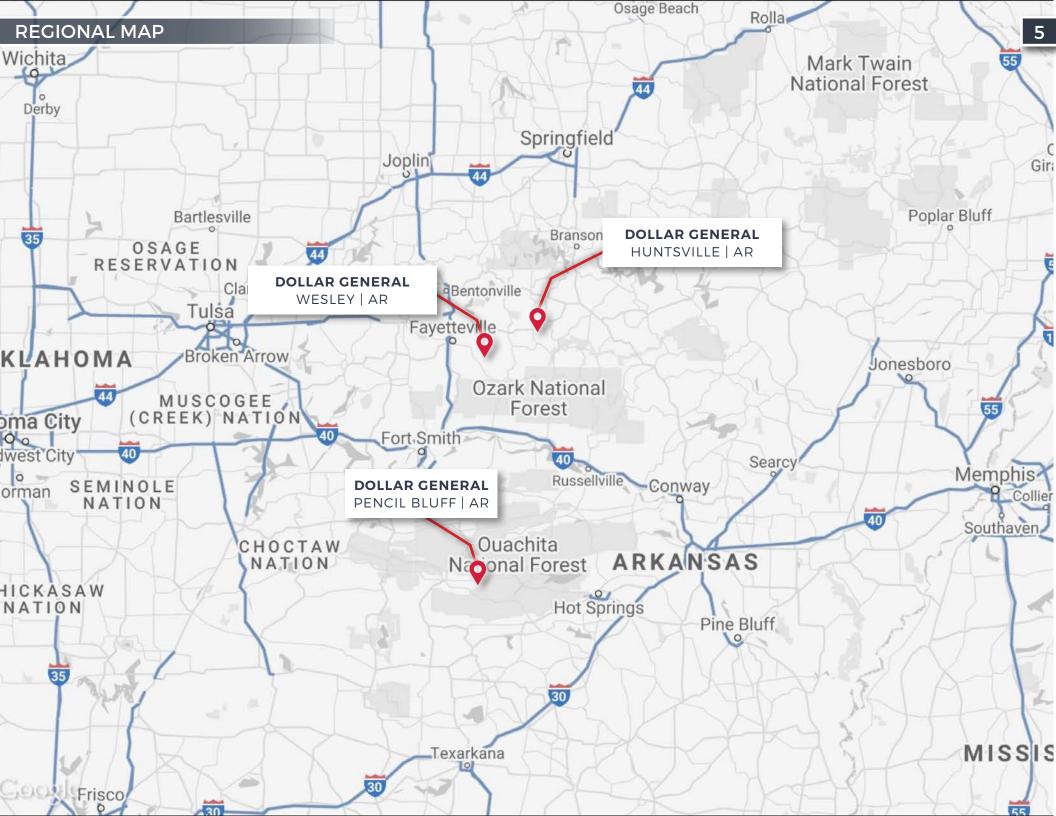

All of the Properties are situated within commercial corridors and feature prominent signage and convenient access to the local communities. Characteristically situated near "Main & Main" in rural communities, the Properties benefit as the leading national retailer in town while also adhering to Dollar General's focus on proximity to its customer.

- **NEW CONSTRUCTION:** Three brand-new construction Dollar Generals opened in 2020. Huntsville is a 9,100 square foot, freestanding Dollar General situated on a 2.38-acre parcel of land. Wesley is a 9,026 square foot, freestanding Dollar General situated on a 1.93-acre parcel of land. Pencil Bluff is a 9,026 square foot, freestanding Dollar General situated on a 1.99-acre parcel of land.
- ABSOLUTE-NET LEASES: Each location features an Absolute NNN Lease with zero Landlord responsibilities. Dollar General is responsible for all expenses and maintenance of the property.
- LONG TERM LEASES: Each lease has 14+ years remaining on a 15-year Lease with five (5), 5-year Renewal Options.
- ATTRACTIVE RENT INCREASES: The leases include attractive ten percent (10%) Rent Increases at the start of each renewal option, providing a steady increase in income and an attractive hedge against inflation.
- INVESTMENT GRADE CREDIT: Dollar General has the highest credit rating among its peers and is the only "dollar store" with investment grade credit rated BBB (S&P) and Baa2 (Moody's). Dollar General operates over 17,000 locations throughout the country.
- DOMINANT MARKET-SHARE LOCATION: As is the case for each of the Properties, Dollar General's corporate strategy is to target suburban and rural communities underserved by other retailers. These low-cost locations, commonly referred to as "food deserts," are intended to provide convenience and discount shopping to area residents that have no nearby access to grocery stores, pharmacies or big-box discount retailers.
- STRATEGIC RETAIL LOCATIONS: All of the Properties are situated on major State Roads or US Highways and feature prominent signage and convenient access to the local communities. Characteristically situated near "Main & Main" in rural communities, the Properties benefit as the leading national retailer in town while also adhering to Dollar General's focus on proximity to its customer.