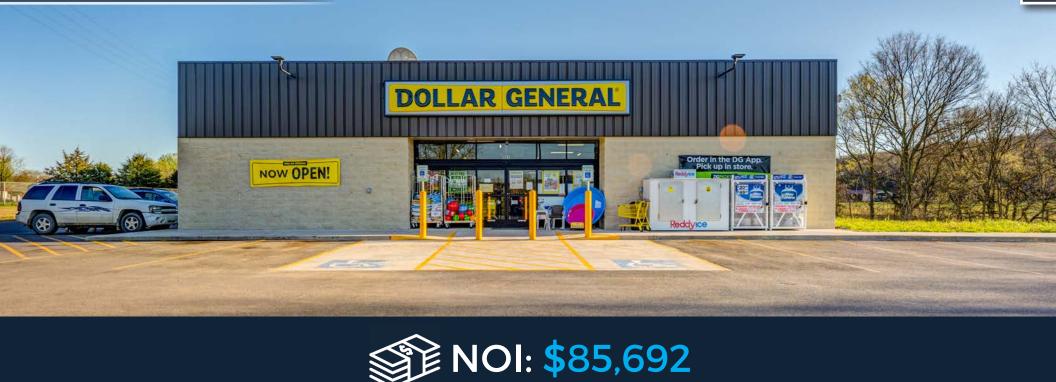

803 HIGHWAY 74 | WESLEY, AR 72773

| Fee Simple         |
|--------------------|
| 9,026 SF           |
| 2020               |
| 1.93 Acres         |
| Corporate          |
| Absolute NNN       |
| Tenant Responsible |
| 12/01/2020         |
| 11/30/2035         |
| 14 Years, 8 Months |
| 5, 5-Year Options  |
|                    |

# **SENOI: \$83,016**