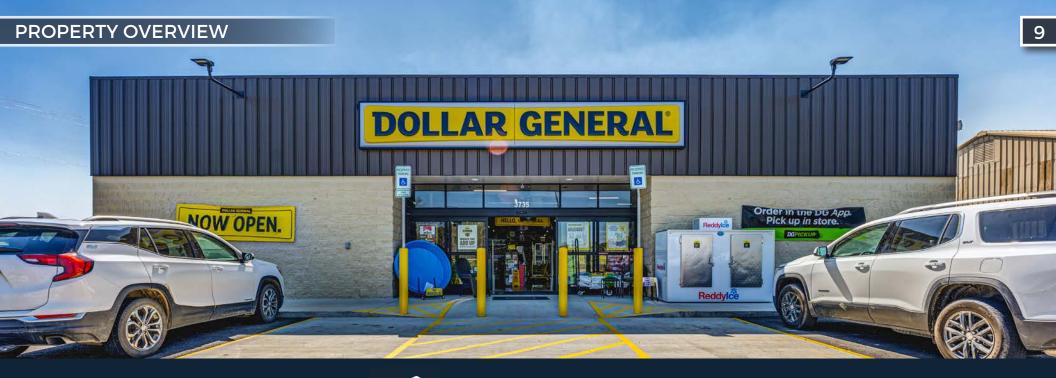

### **INVESTMENT HIGHLIGHTS**

Horvath & Tremblay is pleased to present the exclusive opportunity to purchase a three-property portfolio of freestanding Dollar General investment properties located in Arkansas (the "Properties"). The portfolio is comprised of Dollar General locations in Huntsville, Wesley, and Pencil Bluff, Arkansas. All three of the locations feature brand new, 15-year Absolute Net Leases that currently have over 14 years of term remaining and are followed by five (5), 5-year renewal options. The leases feature 10% rent increases at the start of each renewal option.

All of the Properties are situated within commercial corridors and feature prominent signage and convenient access to the local communities. Characteristically situated near "Main & Main" in rural communities, the Properties benefit as the leading national retailer in town while also adhering to Dollar General's focus on proximity to its customer.

- **NEW CONSTRUCTION:** Three brand-new construction Dollar Generals opened in 2020. Huntsville is a 9,100 square foot, freestanding Dollar General situated on a 2.38-acre parcel of land. Wesley is a 9,026 square foot, freestanding Dollar General situated on a 1.93-acre parcel of land. Pencil Bluff is a 9,026 square foot, freestanding Dollar General situated on a 1.99-acre parcel of land.
- ABSOLUTE-NET LEASES: Each location features an Absolute NNN Lease with zero Landlord responsibilities. Dollar General is responsible for all expenses and maintenance of the property.
- LONG TERM LEASES: Each lease has 14+ years remaining on a 15-year Lease with five (5), 5-year Renewal Options.
- ATTRACTIVE RENT INCREASES: The leases include attractive ten percent (10%) Rent Increases at the start of each renewal option, providing a steady increase in income and an attractive hedge against inflation.
- INVESTMENT GRADE CREDIT: Dollar General has the highest credit rating among its peers and is the only "dollar store" with investment grade credit rated BBB (S&P) and Baa2 (Moody's). Dollar General operates over 17,000 locations throughout the country.
- DOMINANT MARKET-SHARE LOCATION: As is the case for each of the Properties, Dollar General's corporate strategy is to target suburban and rural communities underserved by other retailers. These low-cost locations, commonly referred to as "food deserts," are intended to provide convenience and discount shopping to area residents that have no nearby access to grocery stores, pharmacies or big-box discount retailers.
- STRATEGIC RETAIL LOCATIONS: All of the Properties are situated on major State Roads or US Highways and feature prominent signage and convenient access to the local communities. Characteristically situated near "Main & Main" in rural communities, the Properties benefit as the leading national retailer in town while also adhering to Dollar General's focus on proximity to its customer.