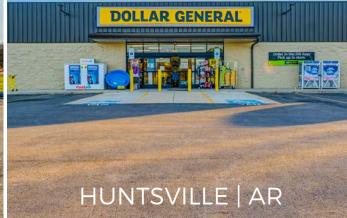

OWNERSHIP: Fee Simple 9,100 SF **BUILDING AREA:** 2020 YEAR BUILT: LAND AREA: 2.38 Acres **GUARANTOR:** Corporate LEASE TYPE: Absolute NNN **ROOF & STRUCTURE:** Tenant Responsible 08/01/2020 RENT COMMENCEMENT DATE: 07/31/2035 LEASE EXPIRATION DATE: LEASE TERM REMAINING: 14+ Years **RENEWAL OPTIONS:** 5, 5-Year Options

#### **OVERVIEW**

Huntsville is a city in Madison County, Arkansas, United States. The population was 2,346 at the 2010 census. The city is the county seat of Madison County, located in the northwest corner of the state. During the American Civil War in 1862, it was the site of what became known as the Huntsville Massacre. Huntsville is part of the Fayetteville-Springdale-Rogers, AR-MO Metropolitan Statistical Area.

### HUNTSVILLE | AR

|                            | 5 MILES  | 10 MILES | 20 MILES |
|----------------------------|----------|----------|----------|
| POPULATION                 | 1 /      | 1///     |          |
| 2020 Estimate              | 1,414    | 7,654    | 36,380   |
| 2025 Projection            | 1,563    | 8,281    | 38,823   |
| 2010 Census                | 1,382    | 7,300    | 35,109   |
| BUSINESS                   |          | N WY     | 101 1    |
| 2020 Est. Total Businesses | 22       | 178      | 893      |
| 2020 Est. Total Employees  | 115      | 2,016    | 14,085   |
| HOUSEHOLDS                 |          |          | 3 1000   |
| 2020 Estimate              | 544      | 2,912    | 14,032   |
| 2025 Projection            | 576      | 3,018    | 14,402   |
| 2010 Census                | 543      | 2,846    | 13,713   |
| INCOME //                  |          |          | XXX      |
| Average Household Income   | \$79,662 | \$67,447 | \$67,369 |
| Median Household Income    | \$50,083 | \$51,531 | \$50,440 |