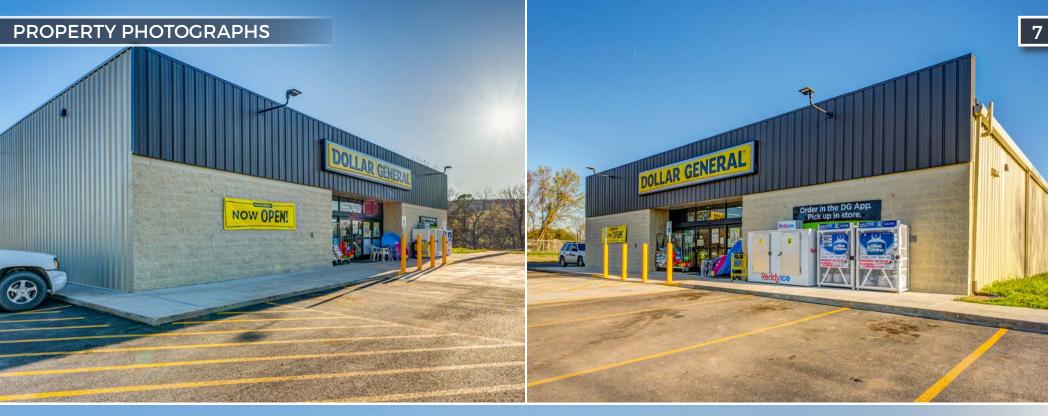

803 HIGHWAY 74 | WESLEY, AR 72773

| Fee Simple         |
|--------------------|
| 9,026 SF           |
| 2020               |
| 1.93 Acres         |
| Corporate          |
| Absolute NNN       |
| Tenant Responsible |
| 12/01/2020         |
| 11/30/2035         |
| 14 Years, 8 Months |
| 5, 5-Year Options  |
|                    |