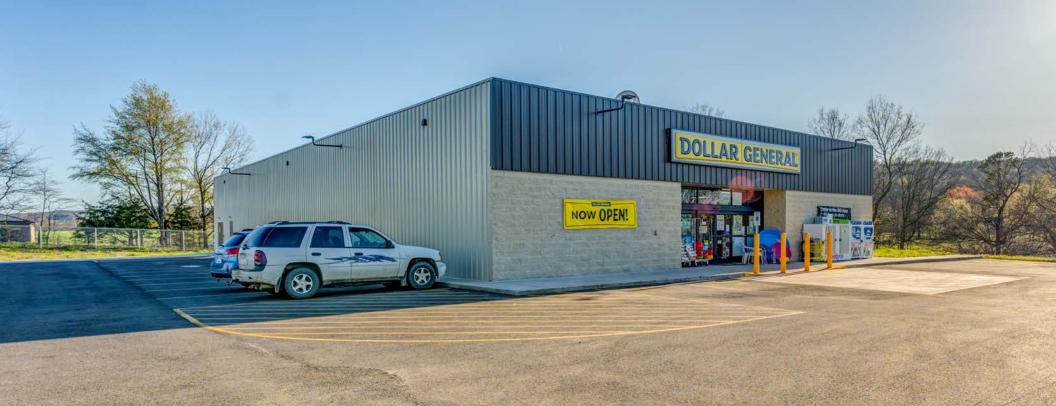

803 HIGHWAY 74 | WESLEY, AR 72773

| Fee Simple         |
|--------------------|
| 9,026 SF           |
| 2020               |
| 1.93 Acres         |
| Corporate          |
| Absolute NNN       |
| Tenant Responsible |
| 12/01/2020         |
| 11/30/2035         |
| 14 Years, 8 Months |
| 5, 5-Year Options  |
|                    |