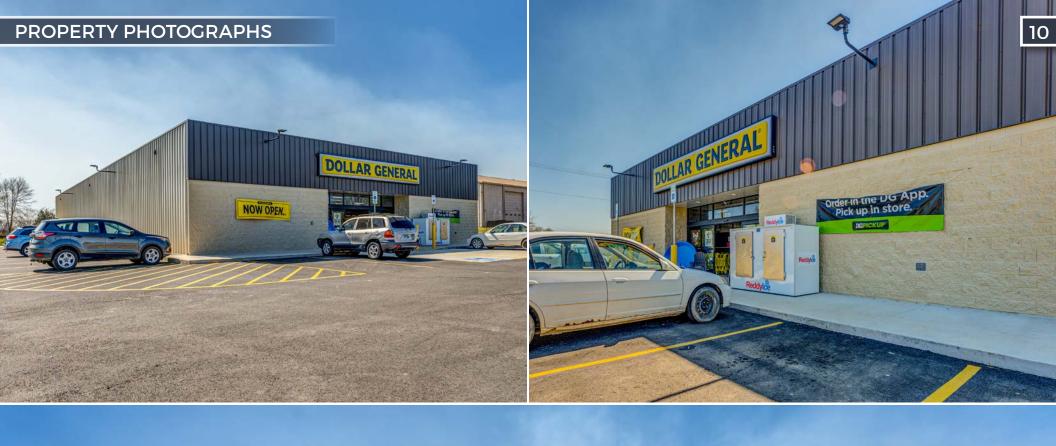

### **INVESTMENT HIGHLIGHTS**

Horvath & Tremblay is pleased to present the exclusive opportunity to purchase a three-property portfolio of freestanding Dollar General investment properties located in Arkansas (the "Properties"). The portfolio is comprised of Dollar General locations in Huntsville, Wesley, and Pencil Bluff, Arkansas. All three of the locations feature brand new, 15-year Absolute Net Leases that currently have over 14 years of term remaining and are followed by five (5), 5-year renewal options. The leases feature 10% rent increases at the start of each renewal option.

All of the Properties are situated within commercial corridors and feature prominent signage and convenient access to the local communities. Characteristically situated near "Main & Main" in rural communities, the Properties benefit as the leading national retailer in town while also adhering to Dollar General's focus on proximity to its customer.

- **NEW CONSTRUCTION:** Three brand-new construction Dollar Generals opened in 2020. Huntsville is a 9,100 square foot, freestanding Dollar General situated on a 2.38-acre parcel of land. Wesley is a 9,026 square foot, freestanding Dollar General situated on a 1.93-acre parcel of land. Pencil Bluff is a 9,026 square foot, freestanding Dollar General situated on a 1.99-acre parcel of land.
- ABSOLUTE-NET LEASES: Each location features an Absolute NNN Lease with zero Landlord responsibilities. Dollar General is responsible for all expenses and maintenance of the property.
- LONG TERM LEASES: Each lease has 14+ years remaining on a 15-year Lease with five (5), 5-year Renewal Options.
- ATTRACTIVE RENT INCREASES: The leases include attractive ten percent (10%) Rent Increases at the start of each renewal option, providing a steady increase in income and an attractive hedge against inflation.
- INVESTMENT GRADE CREDIT: Dollar General has the highest credit rating among its peers and is the only "dollar store" with investment grade credit rated BBB (S&P) and Baa2 (Moody's). Dollar General operates over 17,000 locations throughout the country.
- DOMINANT MARKET-SHARE LOCATION: As is the case for each of the Properties, Dollar General's corporate strategy is to target suburban and rural communities underserved by other retailers. These low-cost locations, commonly referred to as "food deserts," are intended to provide convenience and discount shopping to area residents that have no nearby access to grocery stores, pharmacies or big-box discount retailers.
- STRATEGIC RETAIL LOCATIONS: All of the Properties are situated on major State Roads or US Highways and feature prominent signage and convenient access to the local communities. Characteristically situated near "Main & Main" in rural communities, the Properties benefit as the leading national retailer in town while also adhering to Dollar General's focus on proximity to its customer.