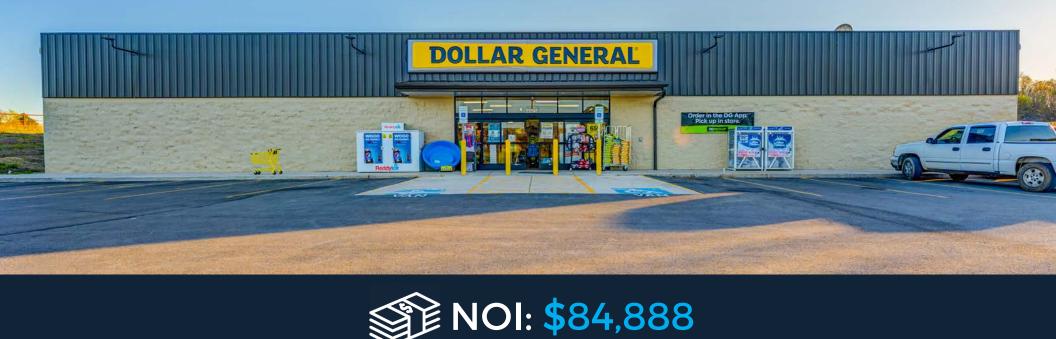

| TENANT OVERVIEW               |            |        |                |           |          |              |                         |
|-------------------------------|------------|--------|----------------|-----------|----------|--------------|-------------------------|
| TENANT                        | ACRES      | SQ FT  | % OF PORTFOLIO | ANNUAL    | RENT PSF | LEASE TYPE   | COMMENCE EXPIRATION     |
| DOLLAR GENERAL - HUNTSVILLE   | 2.38       | 9,100  | 33.52%         | \$84,888  | \$9.33   | ABSOLUTE NNN | 08/01/2020 - 07/31/2035 |
| DOLLAR GENERAL - WESLEY       | 1.93       | 9,026  | 33.24%         | \$85,692  | \$9.49   | ABSOLUTE NNN | 12/01/2020 - 11/30/2035 |
| DOLLAR GENERAL - PENCIL BLUFF | 1.99       | 9,026  | 33.24%         | \$83,016  | \$9.20   | ABSOLUTE NNN | 12/01/2020 - 11/30/2035 |
| TOTAL                         | 6.30 ACRES | 27,152 | 100.00%        | \$253,596 |          |              |                         |

| ANNUALIZED OPERATING DATA |              |            |          |              |       |  |
|---------------------------|--------------|------------|----------|--------------|-------|--|
| YEAR                      | START        | END        | TERM     | RENT         | % INC |  |
| 1 - 15                    | 08/01/2020 - | 07/31/2035 | CURRENT  | \$84,888.00  |       |  |
| 16 - 20                   | 08/01/2035 - | 07/31/2040 | OPTION 1 | \$93,372.00  | 10.0% |  |
| 21 - 25                   | 08/01/2040 - | 07/31/2045 | OPTION 2 | \$102,708.00 | 10.0% |  |
| 26 - 30                   | 08/01/2045 - | 07/31/2050 | OPTION 3 | \$112,980.00 | 10.0% |  |
| 31 - 35                   | 08/01/2050 - | 07/31/2055 | OPTION 4 | \$124,272.00 | 10.0% |  |
| 36 - 40                   | 08/01/2055 - | 07/31/2060 | OPTION 5 | \$136,704.00 | 10.0% |  |