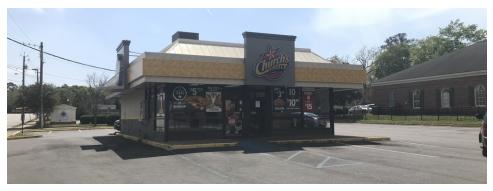

## Thomasville, GA- Church's Chicken Sale/Leaseback

448 E Jackson St, Thomasville, GA 31792

This property sits on the main corridor and is located on a lighted hard corner with a drive-thru. Brands in the market include Wendy's, Taco Bell, Burger King, Domino's, Popeyes, Arby's, Sonic Drive-In, Captain D's, Dunkin, and Waffle House.