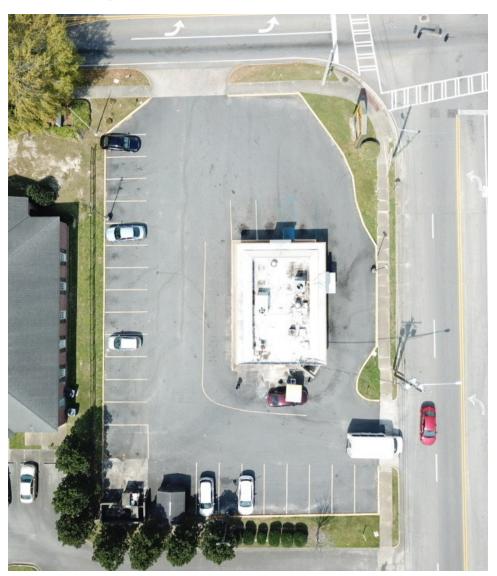

### PROPERTY OVERVIEW

Beck Partners CRE presents this Sale Leaseback investment opportunity in the growing Thomasville, GA area.

This is an opportunity to buy into a growing franchisee. This is a passive investment, as Church's will execute a 10 year absolute NNN lease offering zero landlord responsibilities at the close of escrow. There are 8% rental increases every 5 years in the base term of the lease and throughout the 4 - 5 year options to renew.

This property sits on the main corridor and is located on a lighted hard corner with a drive-thru. Brands in the market include Wendy's, Taco Bell, Burger King, Domino's, Popeyes, Arby's, Sonic Drive-In, Captain D's, Dunkin, and Waffle House.