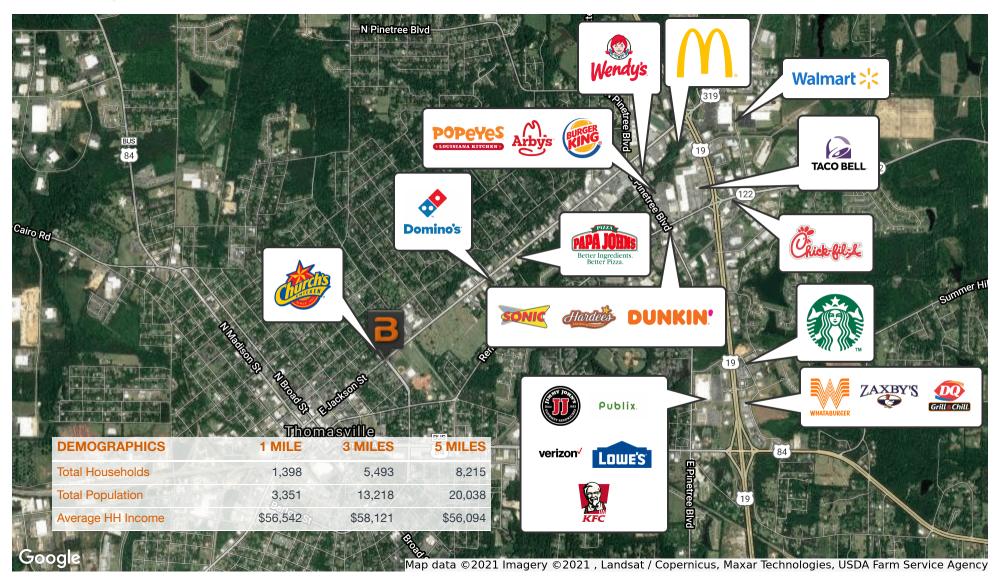

This property sits on the main corridor and is located on a lighted hard corner with a drive-thru. Brands in the market include Wendy's, Taco Bell, Burger King, Domino's, Popeyes, Arby's, Sonic Drive-In, Captain D's, Dunkin, and Waffle House.