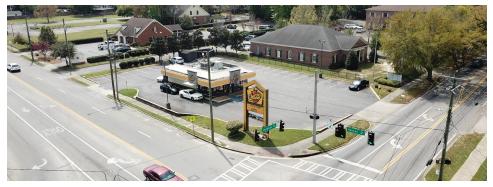

## Thomasville, GA- Church's Chicken Sale/Leaseback

448 E Jackson St, Thomasville, GA 31792

This property sits on the main corridor and is located on a lighted hard corner with a drive-thru. Brands in the market include Wendy's, Taco Bell, Burger King, Domino's, Popeyes, Arby's, Sonic Drive-In, Captain D's, Dunkin, and Waffle House.