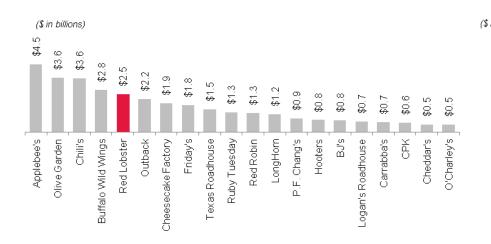

#### About the Tenant / Brand

- ✓ Red Lobster is the largest seafood restaurant concept in the world and is an iconic fullservice brand with broad demographic appeal and a significant advertising budget (2ndlargest in casual dining)
- ✓ The Company was founded in 1968 and currently operates over 700 restaurants throughout the United States and Canada, and has more than 40 franchised restaurants in international markets
- ✓ Red Lobster is led by an experienced management team with a history of success leading the brand (average 27+ years experience across executive team)
- ✓ The company generates \$2.5B in revenue and is the 6th-largest casual dining concept in North America

**Options to Renew** 

- Red Lobster is the largest seafood restaurant concept in the world and is an iconic full service brand with broad demographic appeal and a significant advertising budget (2<sup>nd</sup> largest in casual dining).
- The Company was founded in 1968 and currently operates 700+ restaurants throughout the United States and Canada and has 40+ franchised restaurants in international markets.
- Red Lobster is led by an experienced management team with a history of success leading the brand (average 27+ years experience across executive team).
- The company generates \$2.5B in revenue and is the 6<sup>th</sup> largest casual dining concept in North America.

#### **Strong Market Position**

- Red Lobster is the largest seafood restaurant concept in the world and the 6<sup>th</sup> largest casual dining concept in the United States with over \$2.5 billion in annual sales and 700+ restaurants.
- The Company is the category killer in the seafood casual dining space, holding almost 50% market share.
  - Largest share of any restaurant concept in any segment.
- 6<sup>th</sup> largest overall casual dining concept in the US.