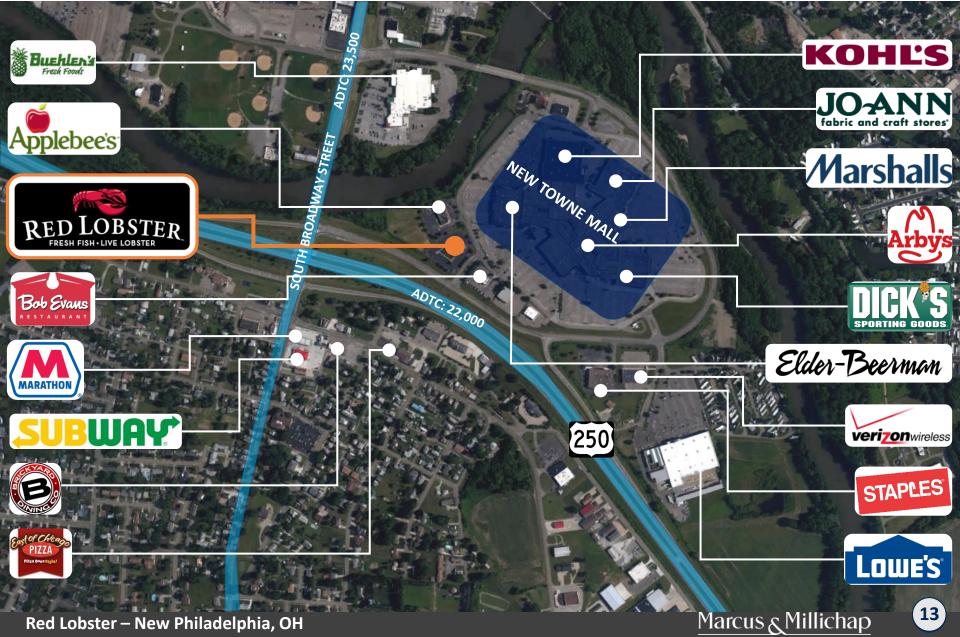

#### **About the Location**

- ✓ Dense Retail Corridor | Lowe's, Dick's Sporting Goods, Kohl's, JCPenney, Marshalls, Staples, Arby's and Many More
- ✓ Heavily Trafficked Area | US-250 and South Broadway Street | Average Daily Traffic Counts Exceeding 22,000, and 23,500 Respectively
- ✓ Multiple Hospitality Accommodations | Holiday Inn Express and Suites, Travelodge by Wyndham, Hampton Inn New Philadelphia, The Schoenbrunn Inn and Conference Center and More
- ✓ Strong Real Estate Fundamentals | Multiple Points of Interest Located Within Immediate Proximity | Schoenbrunn Village and Wood's Tall Timber Resort

### **Location Overview**

255 Graff Road S.E., New Philadelphia, OH 44663

This Red Lobster is located at 255 Graff Road S.E. in New Philadelphia, OH.. This Red Lobster investment property is situated just off of US Route 250. US Route 250 boasts an average daily traffic count of approximately 22,000 vehicles. US Route 250 is interested by South Broadway street, which brings an additional 23,500 vehicles into the immediate surrounding area each day. There are more than 22,000 individuals residing within a three-mile radius of the subject property and approximately 37,500 individuals within a five-mile radius.

The subject property is well-positioned in a dense retail corridor, benefiting from its proximity to major national and local retailers, hospitality accommodations, and other points of interest. Major national retailers within immediate proximity to the subject property include Lowe's, Dick's Sporting Goods, Kohl's, JCPenney, Marshalls, Staples, Arby's as well as many others. Additionally, this Red Lobster is located within a 2-mile radius to multiple hospitality accommodations. These include: Holiday Inn Express and Suites, Travelodge by Wyndham, Hampton Inn New Philadelphia, The Schoenbrunn Inn and Conference Center, as well as others. This Red Lobster is also situated approximately three miles from Cleveland Clinic Union Hospital, a 158-bed, short term acute care hospital. Schoenbrunn Village, the site of several Ohio firsts, is located three miles southeast of the subject property. The village, restored to appear as it did more than two centuries ago, includes the original cemetery and 16 reconstructed log structures, as well as the church and gardens. Additionally, 157- acre Resort, Wood's Tall Timber Resort, is the perfect place to enjoy the beauty and comforts that Tuscarawas County has to offer. Including a seven acre lake, zip lining, a golf course, cottages, and recreational activities, Wood's Tall Timber Resort is located within six miles from the subject property.