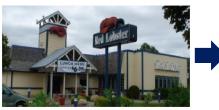

Representative Photo

.........

\*\*\*\*\*

### **Location Overview**

255 Graff Road S.E., New Philadelphia, OH 44663

This Red Lobster is located at 255 Graff Road S.E. in New Philadelphia, OH.. This Red Lobster investment property is situated just off of US Route 250. US Route 250 boasts an average daily traffic count of approximately 22,000 vehicles. US Route 250 is interested by South Broadway street, which brings an additional 23,500 vehicles into the immediate surrounding area each day. There are more than 22,000 individuals residing within a three-mile radius of the subject property and approximately 37,500 individuals within a five-mile radius.