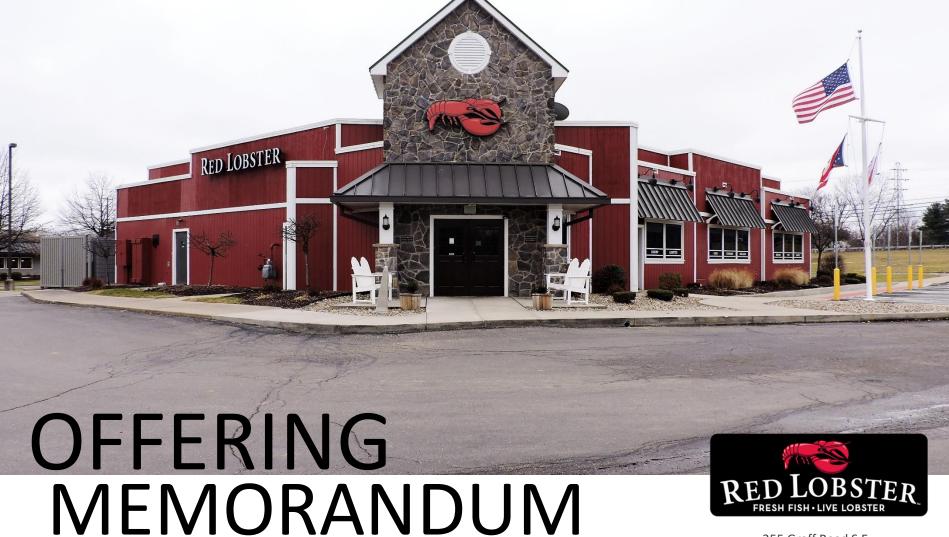

# **Red Lobster**

#### **EXCLUSIVE NET-LEASE OFFERING**

255 Graff Road S.E., New Philadelphia, OH 44663

### **Location Overview**

255 Graff Road S.E., New Philadelphia, OH 44663

This Red Lobster is located at 255 Graff Road S.E. in New Philadelphia, OH.. This Red Lobster investment property is situated just off of US Route 250. US Route 250 boasts an average daily traffic count of approximately 22,000 vehicles. US Route 250 is interested by South Broadway street, which brings an additional 23,500 vehicles into the immediate surrounding area each day. There are more than 22,000 individuals residing within a three-mile radius of the subject property and approximately 37,500 individuals within a five-mile radius.