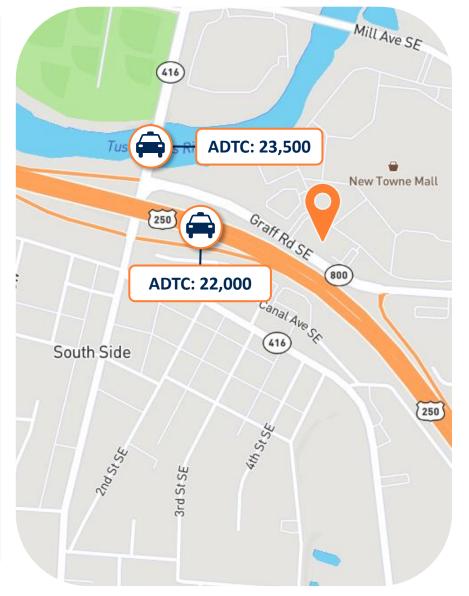

### **Location Overview**

255 Graff Road S.E., New Philadelphia, OH 44663

This Red Lobster is located at 255 Graff Road S.E. in New Philadelphia, OH.. This Red Lobster investment property is situated just off of US Route 250. US Route 250 boasts an average daily traffic count of approximately 22,000 vehicles. US Route 250 is interested by South Broadway street, which brings an additional 23,500 vehicles into the immediate surrounding area each day. There are more than 22,000 individuals residing within a three-mile radius of the subject property and approximately 37,500 individuals within a five-mile radius.