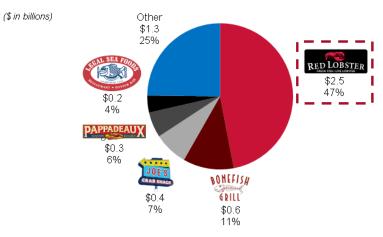

#### **Strong Market Position**

- Red Lobster is the largest seafood restaurant concept in the world and the 6<sup>th</sup> largest casual dining concept in the United States with over \$2.5 billion in annual sales and 700+ restaurants.
- The Company is the category killer in the seafood casual dining space, holding almost 50% market share.
  - Largest share of any restaurant concept in any segment.
- 6<sup>th</sup> largest overall casual dining concept in the US.

#### ~50% Share in Seafood Casual Dining

Marcus & Millichap