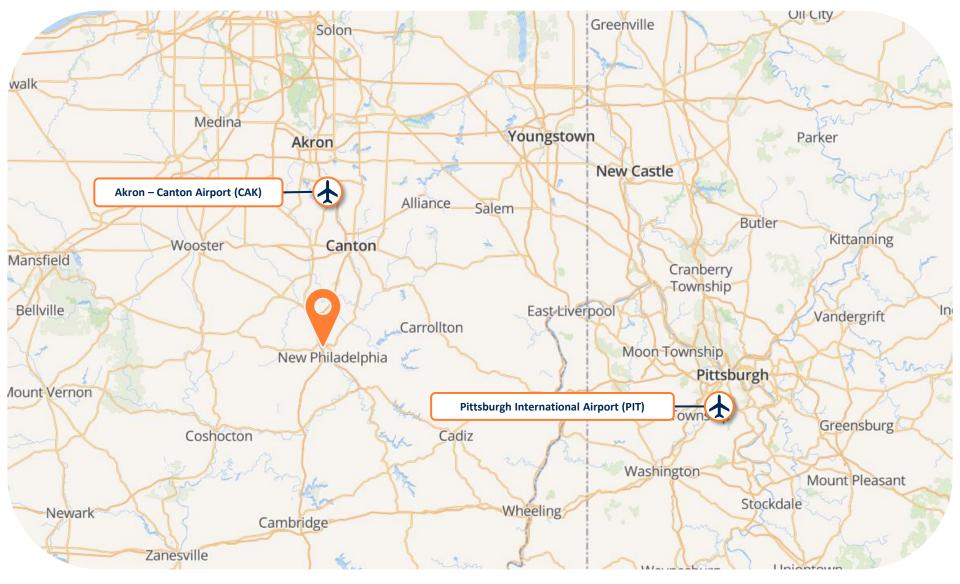

the subject property.

New Philadelphia is the largest city in Tuscarawas County, Ohio. It is one of the principal cities of the New Philadelphia-Dover Ohio Micropolitan Statistical Area. Tuscarawas county is located along Interstate-77 between Columbus, Cleveland, and Pittsburgh, making it a key location for logistics. Major companies in the area include Lauren International, Arizona Chemical, Dover Chemical, Marlite, and Snyder Manufacturing. Top industry clusters are manufacturing, research and development, energy, health services, and trade. New Philadelphia is also conveniently located 40 miles from Akron and 70 miles from Cleveland.







**Property Photo** 

255 Graff Road S.E., New Philadelphia, OH 44663









**Local Map** 

255 Graff Road S.E., New Philadelphia, OH 44663









# **Regional Map**

255 Graff Road S.E., New Philadelphia, OH 44663







# **Demographics**

255 Graff Road S.E., New Philadelphia, OH 44663



10 Miles

67,578

68,332

68,543

67,608

\$65,846

\$54,687

\$27,150

27,834

27,973

27,796

26,918

\$129,488

68,721

5.21%

23 Mins

95.10%

0.27%

0.95%

0.46%

5 Miles

37,083

37,583

37,735

37,072

\$66,200

\$54,646

\$27,652

15,408

15,521

15,453

15,172

\$132,116

43,170

4.85%

22 Mins

93.43%

0.43%

1.20%

0.57%

| Dudge       10       Miles       Sandyvile       2024       Projection       22,124         2019       Estimate       22,450       2010       Census       22,395         2000       Census       22,395       2000       Census       22,395         2000       Census       22,124       2000       Census       22,3