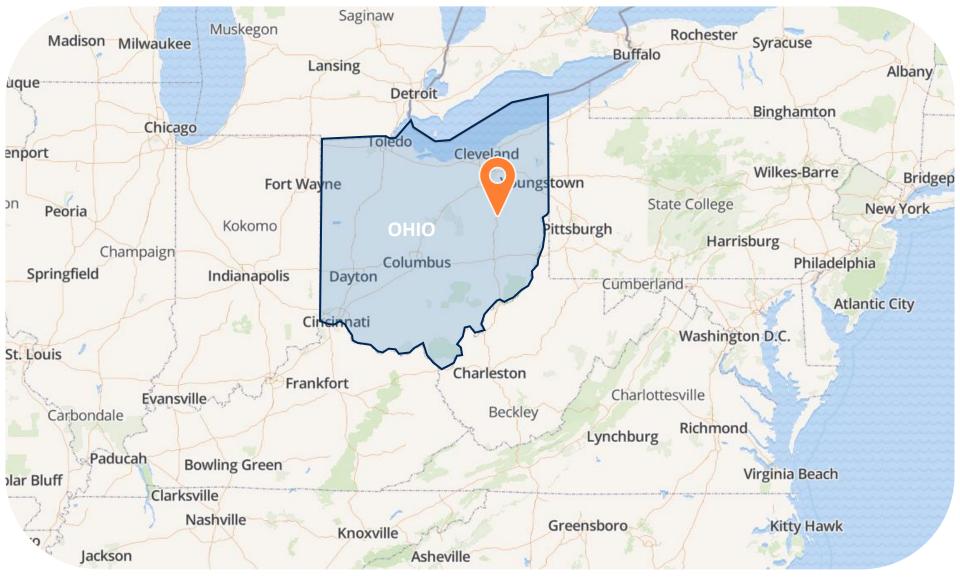

### **Global Brands and Partnerships**

**Surrounding Area** 

255 Graff Road S.E., New Philadelphia, OH 44663

### **Location Overview**

255 Graff Road S.E., New Philadelphia, OH 44663

This Red Lobster is located at 255 Graff Road S.E. in New Philadelphia, OH.. This Red Lobster investment property is situated just off of US Route 250. US Route 250 boasts an average daily traffic count of approximately 22,000 vehicles. US Route 250 is interested by South Broadway street, which brings an additional 23,500 vehicles into the immediate surrounding area each day. There are more than 22,000 individuals residing within a three-mile radius of the subject property and approximately 37,500 individuals within a five-mile radius.

The subject property is well-positioned in a dense retail corridor, benefiting from its proximity to major national and local retailers, hospitality accommodations, and other points of interest. Major national retailers within immediate proximity to the subject property include Lowe's, Dick's Sporting Goods, Kohl's, JCPenney, Marshalls, Staples, Arby's as well as many others. Additionally, this Red Lobster is located within a 2-mile radius to multiple hospitality accommodations. These include: Holiday Inn Express and Suites, Travelodge by Wyndham, Hampton Inn New Philadelphia, The Schoenbrunn Inn and Conference Center, as well as others. This Red Lobster is also situated approximately three miles from Cleveland Clinic Union Hospital, a 158-bed, short term acute care hospital. Schoenbrunn Village, the site of several Ohio firsts, is located three miles southeast of the subject property. The village, restored to appear as it did more than two centuries ago, includes the original cemetery and 16 reconstructed log structures, as well as the church and gardens. Additionally, 157- acre Resort, Wood's Tall Timber Resort, is the perfect place to enjoy the beauty and comforts that Tuscarawas County has to offer. Including a seven acre lake, zip lining, a golf course, cottages, and recreational activities, Wood's Tall Timber Resort is located within six miles from the subject property.

New Philadelphia is the largest city in Tuscarawas County, Ohio. It is one of the principal cities of the New Philadelphia-Dover Ohio Micropolitan Statistical Area. Tuscarawas county is located along Interstate-77 between Columbus, Cleveland, and Pittsburgh, making it a key location for logistics. Major companies in the area include Lauren International, Arizona Chemical, Dover Chemical, Marlite, and Snyder Manufacturing. Top industry clusters are manufacturing, research and development, energy, health services, and trade. New Philadelphia is also conveniently located 40 miles from Akron and 70 miles from Cleveland.