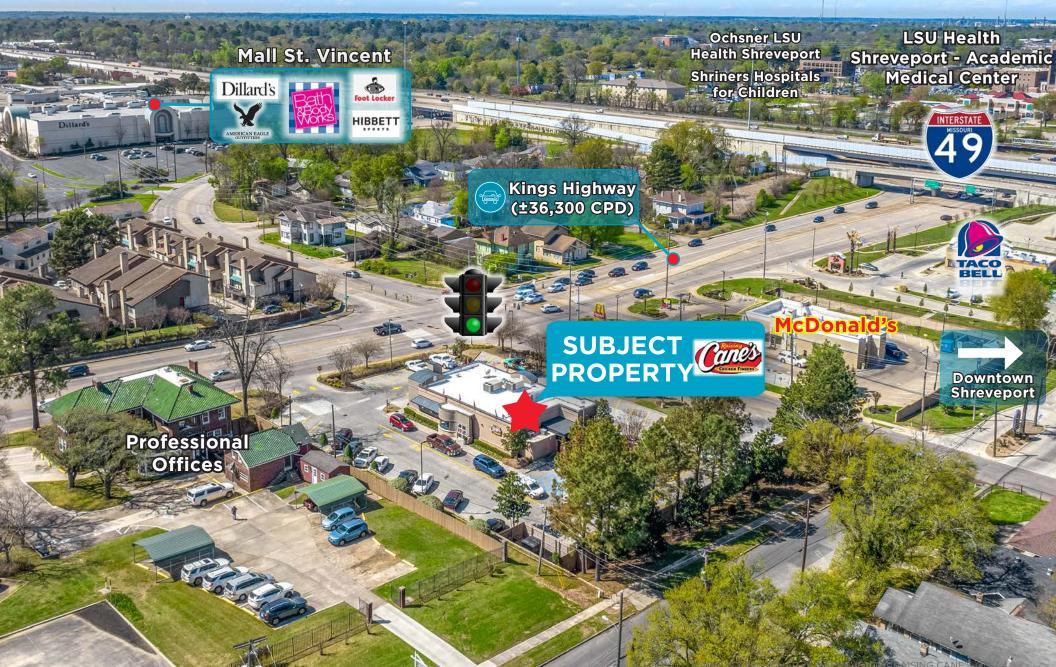

### Investment Highlights

**Corporate Guaranteed Raising Cane's Restaurant** 

Located at the Corner of a Signalized Intersection with Traffic Counts Exceeding 30,000 Cars Per Day

Raising Canes has One of the Strongest Brand Loyalties in the State of LA | Raising Cane's is Headquartered in Baton Rouge, LA

### Prime Retail Location

- Located 3 Blocks East LSU Health Shreveport Medical Center with 400+ Beds
- ► Located Right Off Interstate 49 with a Traffic Count Over 77,000 Cars Per Day
- Located in Close Proximity to Shreveport Downtown Airport (DTN)
- Only 3 Miles from Downtown Shreveport and Bossier City
- Large ±1.14 Acre Parcel
- Over 156,000 Residents Within 5 Miles of the Subject Property

Shreveport, LA

SUBJECT PROPERT\

Kings Highway (±36,300 CPD)

> C.E. Byrd Walgreens **High School**

**Midway SFR** 

### **Regional Map**