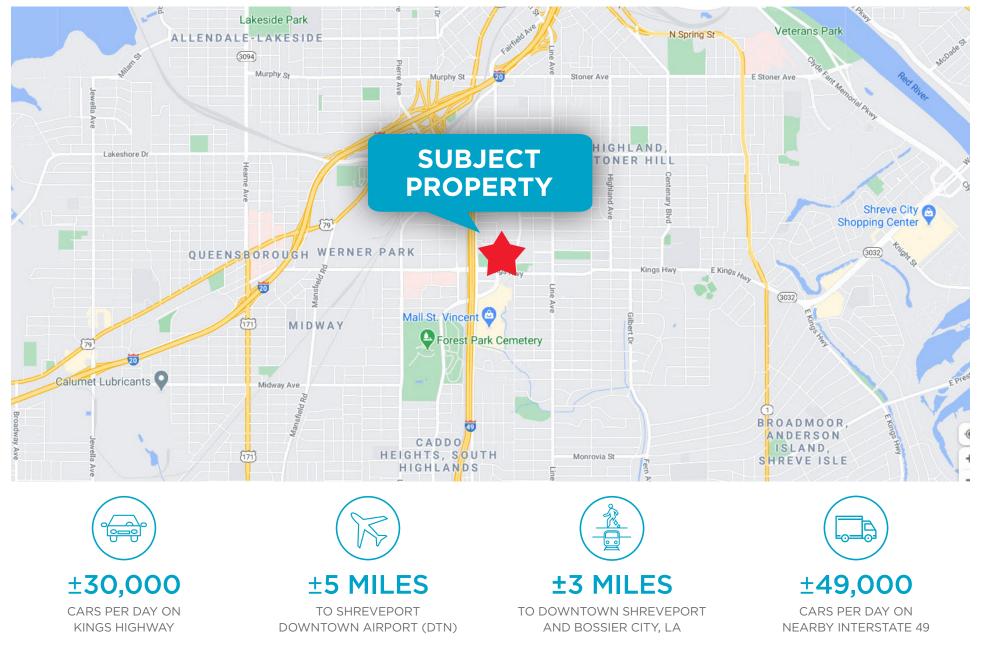

### **Regional Map**

### Prime Retail Location

- Located 3 Blocks East LSU Health Shreveport Medical Center with 400+ Beds
- ► Located Right Off Interstate 49 with a Traffic Count Over 77,000 Cars Per Day
- Located in Close Proximity to Shreveport Downtown Airport (DTN)
- Only 3 Miles from Downtown Shreveport and Bossier City
- Large ±1.14 Acre Parcel
- Over 156,000 Residents Within 5 Miles of the Subject Property