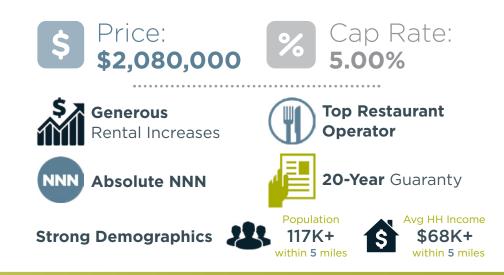

## Popeyes

920 Washington Ave | Racine, WI

**Stan Johnson Company**, on behalf of the Ownership, is pleased to exclusively offer to qualified investors the opportunity to acquire the fee simple interest in the single-tenant Retail property located at 920 Washington Ave., Racine, WI ("the Property"). The Property encompasses approximately 2,570 SF on .58 acres.

The 20-year lease on the Property currently has 19 years of term remaining. The Property is subject to an absolute triple net lease. The lease also provides attractive increases of 10% every 5 years, offering a hedge against inflation and upside potential. This offering provides a passive investment with minimal landlord responsibilities and no maintenance obligations of any kind.