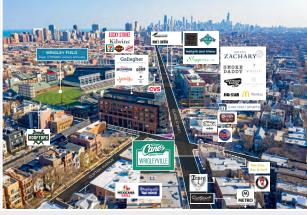

TROPHY / IRREPLACEABLE LOCATION - OVER 3,500,000 ANNUAL VISITORS

NET LEASE -TURN-KEY INVESTMENT

ENVIABLE VISIBILITY + OUTDOOR SPACE

NEIGHBORHOOD REDEVELOPMENT BOOM -MIXING OLD WITH NEW OFFERING PRICE **\$4,560,000** 