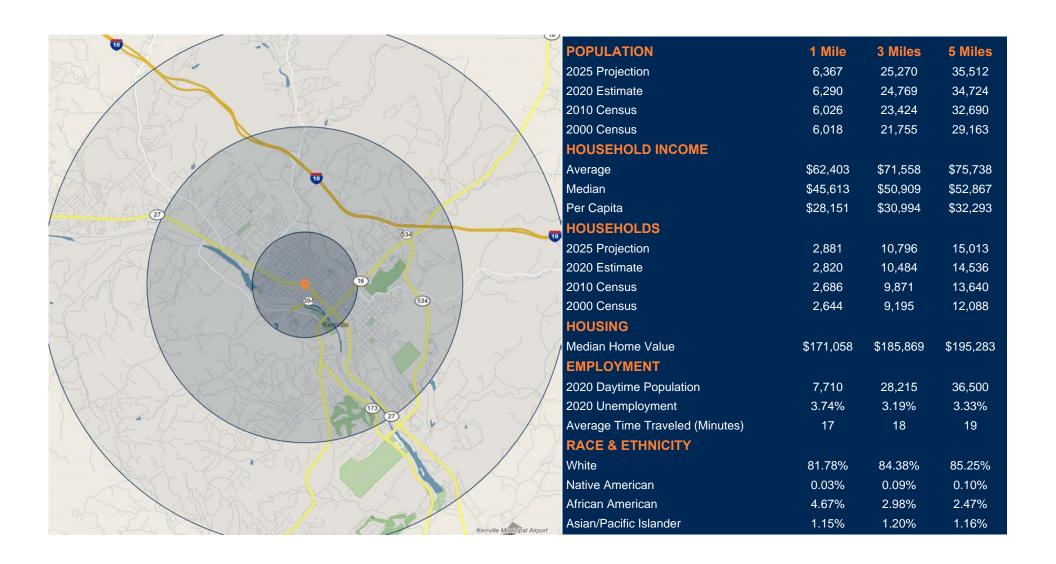

### Market Overview

MARKET OVERVIEW

DEMOGRAPHICS

NET LEASE DISCLAIMER

DISCLAIMER

#### **DEMOGRAPHICS**

- The metro is expected to add more than 136,000 people through 2025, resulting in the formation of roughly 56,000 households.
- A relatively youthful population contributes to a homeownership rate of 63 percent, which compares with the national rate of 64 percent.
- Roughly 27 percent of residents age 25 and older hold a bachelor's degree; of those residents, 10 percent also have earned a graduate or professional degree.