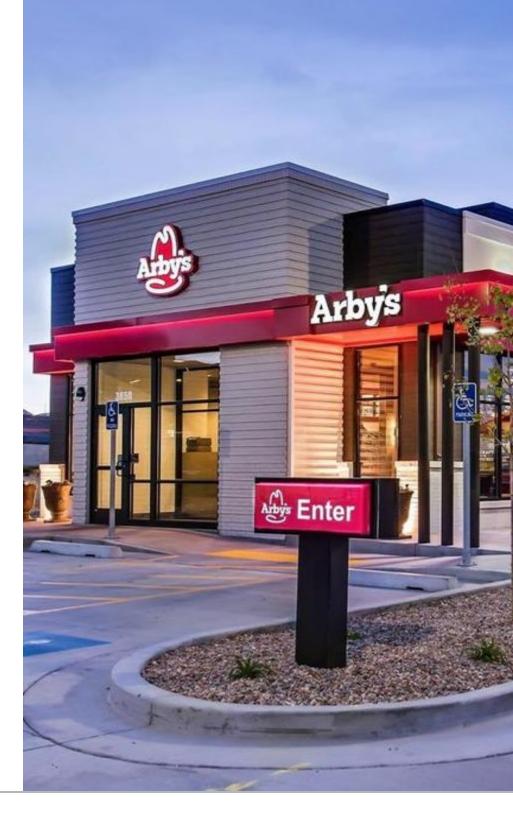

#### ARBY'S

236 Junction Hwy, Kerrville, TX 78028

#### INVESTMENT OVERVIEW

The subject property is a brand-new, 2021 construction Arby's prototype double drive-thru location in Kerrville, Texas. The new location will come with a fresh fifteenyear lease, backed by a fast-growing central Texas Arby's franchisee, to be executed at the close of escrow. The subject property allows an investor to get in on the ground floor with a well-capitalized, successful, growing franchisee with ten units in operation that routinely perform above the national average and several additional locations already under construction.

This Arby's location is positioned on Junction Highway, a major artery through Kerrville, and is surrounded by many national tenants, including Whataburger, Popeyes and Chick-fil-A. Kerrville is one of the strongest markets for QSR locations in central Texas, with units that routinely outperform surrounding markets. Sporting a robust population of almost 25,000, Kerrville has been named one of the wealthiest small towns in America by the Wall Street Journal and is home to Schreiner University, one of the top regional liberal arts colleges in Texas.