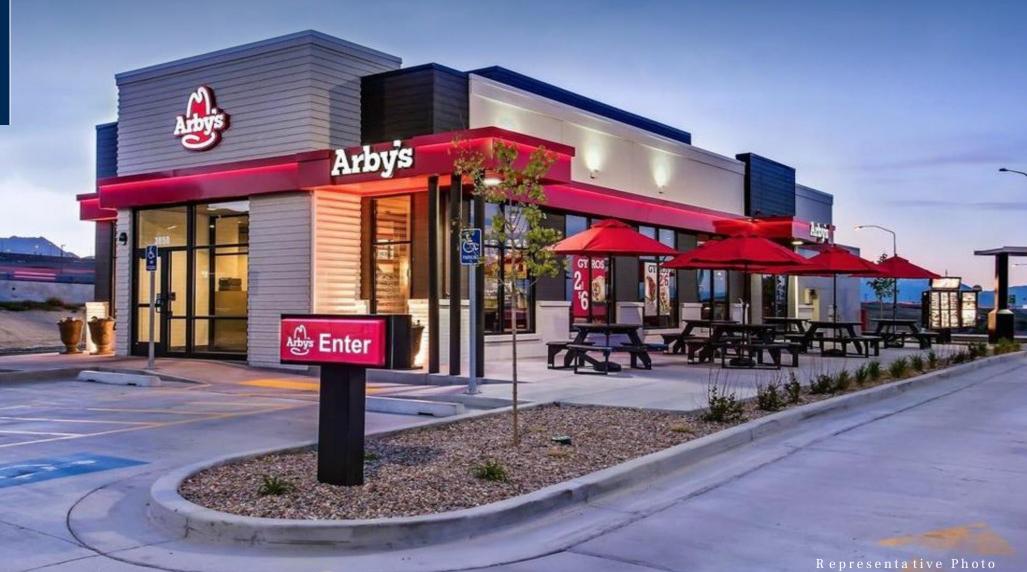

#### ARBY'S

236 Junction Hwy, Kerrville, TX 78028

#### INVESTMENT OVERVIEW

The subject property is a brand-new, 2021 construction Arby's prototype double drive-thru location in Kerrville, Texas. The new location will come with a fresh fifteenyear lease, backed by a fast-growing central Texas Arby's franchisee, to be executed at the close of escrow. The subject property allows an investor to get in on the ground floor with a well-capitalized, successful, growing franchisee with ten units in operation that routinely perform above the national average and several additional locations already under construction.

This Arby's location is positioned on Junction Highway, a major artery through Kerrville, and is surrounded by many national tenants, including Whataburger, Popeyes and Chick-fil-A. Kerrville is one of the strongest markets for QSR locations in central Texas, with units that routinely outperform surrounding markets. Sporting a robust population of almost 25,000, Kerrville has been named one of the wealthiest small towns in America by the Wall Street Journal and is home to Schreiner University, one of the top regional liberal arts colleges in Texas.