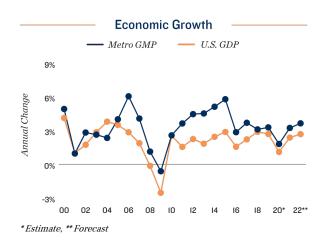

#### STRONG POPULATION GROWTH

The metro is maintaining population growth and household formation above the national level and generating the need for housing options.

#### ROBUST JOB CREATION

More than 120,000 jobs are expected to be created though 2025. Some positions will be related to Eagle Ford, one of the largest oil and gas developments in the world.

#### LOW COST OF LIVING

More affordable home prices compared with other nearby markets and no state personal income tax contribute to a lower the cost of living.