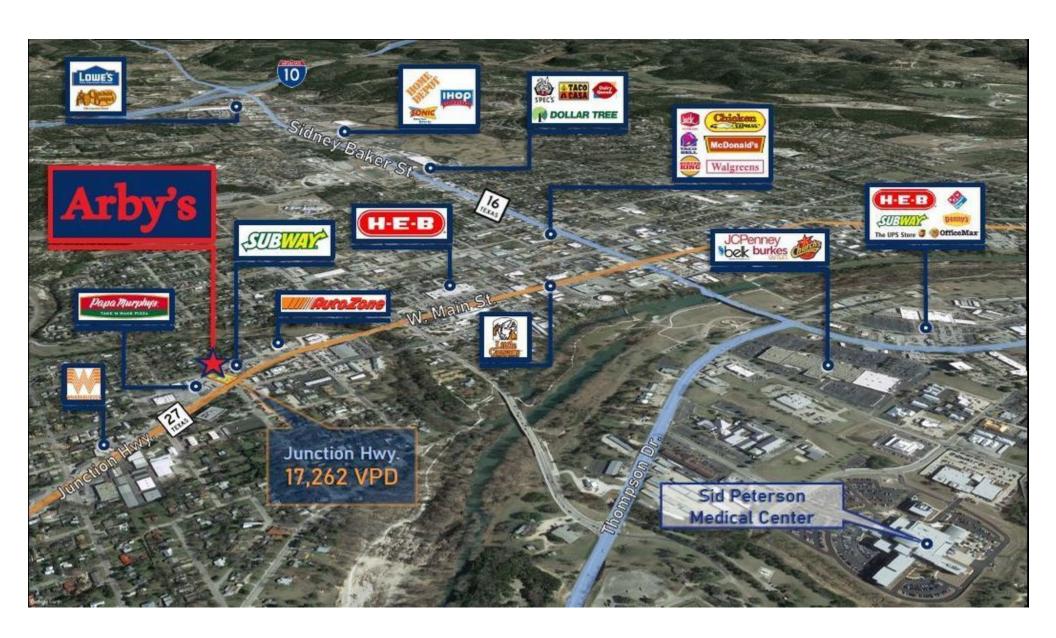

This Arby's location is positioned on Junction Highway, a major artery through Kerrville, and is surrounded by many national tenants, including Whataburger, Popeyes and Chick-fil-A. Kerrville is one of the strongest markets for QSR locations in central Texas, with units that routinely outperform surrounding markets. Sporting a robust population of almost 25,000, Kerrville has been named one of the wealthiest small towns in America by the Wall Street Journal and is home to Schreiner University, one of the top regional liberal arts colleges in Texas.

## **Property Information**

AERIAL VIEW

SITE PLANS