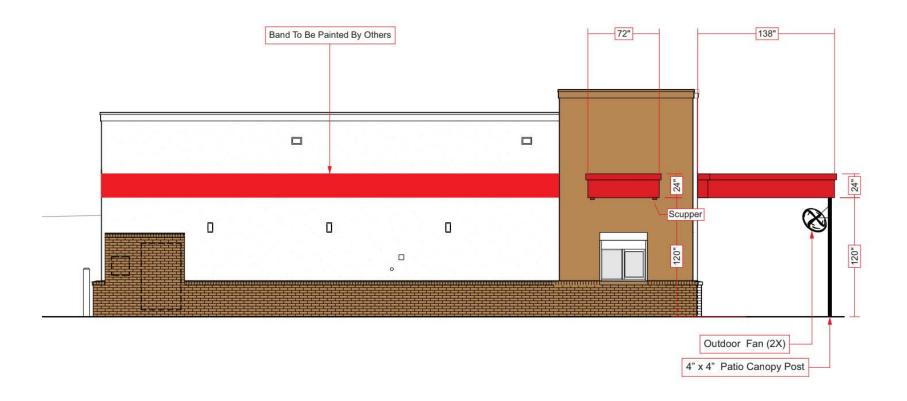

#### SITE PLANS // Arby's

FINISH SCHEDULE

CODED NOTES @ PO 10000 NOTES NOTES

| PLANT ALL EXPOSED METERS, SERVICE ENTRANCES, SAC PIPE, NOOF ACCESS LABOUR, ETC. TO NO<br>MAKE SAMPLESS. | NOTE ALL COST TOTAL |
|---------------------------------------------------------------------------------------------------------|---------------------|
| PROVING TOWNSHAP MADERIC OF EMPOSED STANLESS STEEL SURFACE ACID SEASONS, OF MAD                         | Almen               |

COLOR MARIORISM TEXTURE TEMPORATO

COLOR AMPOINMENT THITME (TANOMIC

COUCH ASPECTATE TEXTURE ITMENANT

| CODED NOTES   [ALL CODED NOTES MAY                                                         | FINI     | SH SCHE                            | DULE                                                                                                                                                                                                                                                                                                                                                                                                                                                                                                                                                                                                                                                                                                                                                                                                                                                                                                                                                                                                                                                                                                                                                                                                                                                                                                                                                                                                                                                                                                                                                                                                                                                                                                                                                                                                                                                                                                                                                                                                                                                                                                                           |                                      |
|--------------------------------------------------------------------------------------------|----------|------------------------------------|--------------------------------------------------------------------------------------------------------------------------------------------------------------------------------------------------------------------------------------------------------------------------------------------------------------------------------------------------------------------------------------------------------------------------------------------------------------------------------------------------------------------------------------------------------------------------------------------------------------------------------------------------------------------------------------------------------------------------------------------------------------------------------------------------------------------------------------------------------------------------------------------------------------------------------------------------------------------------------------------------------------------------------------------------------------------------------------------------------------------------------------------------------------------------------------------------------------------------------------------------------------------------------------------------------------------------------------------------------------------------------------------------------------------------------------------------------------------------------------------------------------------------------------------------------------------------------------------------------------------------------------------------------------------------------------------------------------------------------------------------------------------------------------------------------------------------------------------------------------------------------------------------------------------------------------------------------------------------------------------------------------------------------------------------------------------------------------------------------------------------------|--------------------------------------|
| 1. PRE-PINISHED METAL COPING.                                                              | MARK     | MANUFACTURER                       | DESCRIPTION                                                                                                                                                                                                                                                                                                                                                                                                                                                                                                                                                                                                                                                                                                                                                                                                                                                                                                                                                                                                                                                                                                                                                                                                                                                                                                                                                                                                                                                                                                                                                                                                                                                                                                                                                                                                                                                                                                                                                                                                                                                                                                                    | NOTES                                |
| 2. PRE-FABRICATED METAL CANOPY/ACCENT BAND.                                                |          |                                    |                                                                                                                                                                                                                                                                                                                                                                                                                                                                                                                                                                                                                                                                                                                                                                                                                                                                                                                                                                                                                                                                                                                                                                                                                                                                                                                                                                                                                                                                                                                                                                                                                                                                                                                                                                                                                                                                                                                                                                                                                                                                                                                                |                                      |
| 3. HOSE BIRB, REFER TO PLUMBING DRAWINGS.                                                  | PINISHES |                                    |                                                                                                                                                                                                                                                                                                                                                                                                                                                                                                                                                                                                                                                                                                                                                                                                                                                                                                                                                                                                                                                                                                                                                                                                                                                                                                                                                                                                                                                                                                                                                                                                                                                                                                                                                                                                                                                                                                                                                                                                                                                                                                                                |                                      |
| PRE-FABRICATED METAL POST FOR CANOPY.                                                      | (4)      | DRYVIT                             | EIFS WALL SYSTEM (WHITE)                                                                                                                                                                                                                                                                                                                                                                                                                                                                                                                                                                                                                                                                                                                                                                                                                                                                                                                                                                                                                                                                                                                                                                                                                                                                                                                                                                                                                                                                                                                                                                                                                                                                                                                                                                                                                                                                                                                                                                                                                                                                                                       | TEXTURE STANDAR                      |
| ARDY'S SIGNAGE, MOUNT ON CANOPY/ACCENT BAND. REFER TO<br>SIGNAGE VENDOR DRAWINGS.          | (a)      | BELDEN BRICK                       | ALASKA WHITE                                                                                                                                                                                                                                                                                                                                                                                                                                                                                                                                                                                                                                                                                                                                                                                                                                                                                                                                                                                                                                                                                                                                                                                                                                                                                                                                                                                                                                                                                                                                                                                                                                                                                                                                                                                                                                                                                                                                                                                                                                                                                                                   | TEXTURE VELOUR<br>GROUT CEMEX GR     |
| 6. PAINT DOOR AND FRAME.                                                                   | ^        |                                    |                                                                                                                                                                                                                                                                                                                                                                                                                                                                                                                                                                                                                                                                                                                                                                                                                                                                                                                                                                                                                                                                                                                                                                                                                                                                                                                                                                                                                                                                                                                                                                                                                                                                                                                                                                                                                                                                                                                                                                                                                                                                                                                                | TEXTURE: SMOOTH                      |
| 7. EPS WALL SYSTEM.                                                                        | (0)      | BELDEN BRICK                       | 860s Dalix                                                                                                                                                                                                                                                                                                                                                                                                                                                                                                                                                                                                                                                                                                                                                                                                                                                                                                                                                                                                                                                                                                                                                                                                                                                                                                                                                                                                                                                                                                                                                                                                                                                                                                                                                                                                                                                                                                                                                                                                                                                                                                                     | GROUT. CEMEX 36                      |
| a. tirs connict.                                                                           | 0        | DRYVIT                             | EIFS WALL SYSTEM<br>WITH V-GROOVE REVEALS                                                                                                                                                                                                                                                                                                                                                                                                                                                                                                                                                                                                                                                                                                                                                                                                                                                                                                                                                                                                                                                                                                                                                                                                                                                                                                                                                                                                                                                                                                                                                                                                                                                                                                                                                                                                                                                                                                                                                                                                                                                                                      | COLOR: ARBYSSIC<br>TEXTURE: STANDAR  |
| EIFS WALL SYSTEM WITH 4" O.C. V-GROOVE REVEALS. REPER TO<br>3/EE 4.                        | (o)      | SHERWIN                            | SW #6869<br>STOP                                                                                                                                                                                                                                                                                                                                                                                                                                                                                                                                                                                                                                                                                                                                                                                                                                                                                                                                                                                                                                                                                                                                                                                                                                                                                                                                                                                                                                                                                                                                                                                                                                                                                                                                                                                                                                                                                                                                                                                                                                                                                                               | SATINFINISH                          |
| SS. EIPS ACCENT BAND.                                                                      | Ŏ        | 55555                              |                                                                                                                                                                                                                                                                                                                                                                                                                                                                                                                                                                                                                                                                                                                                                                                                                                                                                                                                                                                                                                                                                                                                                                                                                                                                                                                                                                                                                                                                                                                                                                                                                                                                                                                                                                                                                                                                                                                                                                                                                                                                                                                                | COLOR: ARBVISIO                      |
| 11. DRIVE THRU WINDOW, PROVIDE STAINLESS STEEL SILL.                                       | (0)      | DRIVIT                             | EIFS WALL SYSTEM (DARK)                                                                                                                                                                                                                                                                                                                                                                                                                                                                                                                                                                                                                                                                                                                                                                                                                                                                                                                                                                                                                                                                                                                                                                                                                                                                                                                                                                                                                                                                                                                                                                                                                                                                                                                                                                                                                                                                                                                                                                                                                                                                                                        | TEXTURE: STANDAR                     |
| 12. WALL MOUNTED LIGHT FIXTURE.                                                            | 0        | NOTUSED                            | -                                                                                                                                                                                                                                                                                                                                                                                                                                                                                                                                                                                                                                                                                                                                                                                                                                                                                                                                                                                                                                                                                                                                                                                                                                                                                                                                                                                                                                                                                                                                                                                                                                                                                                                                                                                                                                                                                                                                                                                                                                                                                                                              | -                                    |
| 13. 6"CONC. PILLED STEEL PIPE BOLLARD, PAINT YELLOW.                                       | V        |                                    |                                                                                                                                                                                                                                                                                                                                                                                                                                                                                                                                                                                                                                                                                                                                                                                                                                                                                                                                                                                                                                                                                                                                                                                                                                                                                                                                                                                                                                                                                                                                                                                                                                                                                                                                                                                                                                                                                                                                                                                                                                                                                                                                |                                      |
| 14. CENTER UGHT FIXTURE ON STOREPRONT BELOW.                                               | 0        | WILLIAMS                           | SW #2000<br>ROOKWOOD DARK BROWN                                                                                                                                                                                                                                                                                                                                                                                                                                                                                                                                                                                                                                                                                                                                                                                                                                                                                                                                                                                                                                                                                                                                                                                                                                                                                                                                                                                                                                                                                                                                                                                                                                                                                                                                                                                                                                                                                                                                                                                                                                                                                                | SATIN FINISH                         |
| 15. PAINT ROOF LADDER                                                                      |          | NOTHERD                            |                                                                                                                                                                                                                                                                                                                                                                                                                                                                                                                                                                                                                                                                                                                                                                                                                                                                                                                                                                                                                                                                                                                                                                                                                                                                                                                                                                                                                                                                                                                                                                                                                                                                                                                                                                                                                                                                                                                                                                                                                                                                                                                                | 100                                  |
| 16. BILCK VENEER, BUNNING BOND.                                                            | (+)      | NOT USED                           | 200                                                                                                                                                                                                                                                                                                                                                                                                                                                                                                                                                                                                                                                                                                                                                                                                                                                                                                                                                                                                                                                                                                                                                                                                                                                                                                                                                                                                                                                                                                                                                                                                                                                                                                                                                                                                                                                                                                                                                                                                                                                                                                                            |                                      |
| 17. BRICK ROWLOCK SILL.                                                                    | 0        | NOTUSED                            | -                                                                                                                                                                                                                                                                                                                                                                                                                                                                                                                                                                                                                                                                                                                                                                                                                                                                                                                                                                                                                                                                                                                                                                                                                                                                                                                                                                                                                                                                                                                                                                                                                                                                                                                                                                                                                                                                                                                                                                                                                                                                                                                              | -                                    |
| IS. BRICK CORNICE, SOLDIER COURSE.                                                         | - X      |                                    |                                                                                                                                                                                                                                                                                                                                                                                                                                                                                                                                                                                                                                                                                                                                                                                                                                                                                                                                                                                                                                                                                                                                                                                                                                                                                                                                                                                                                                                                                                                                                                                                                                                                                                                                                                                                                                                                                                                                                                                                                                                                                                                                |                                      |
| IA. ELECTRICAL EQUIPMENT.                                                                  | 0        | WILLIAMS                           | SW #7005<br>PURE WHITE                                                                                                                                                                                                                                                                                                                                                                                                                                                                                                                                                                                                                                                                                                                                                                                                                                                                                                                                                                                                                                                                                                                                                                                                                                                                                                                                                                                                                                                                                                                                                                                                                                                                                                                                                                                                                                                                                                                                                                                                                                                                                                         | SATIN FINSH                          |
| 20. GAS METER, REFER TO MEP DRAWINGS FOR EXACT LOCATION, PAINT<br>TO MATCH BRICK.          | METALS   |                                    | <i>V</i> .                                                                                                                                                                                                                                                                                                                                                                                                                                                                                                                                                                                                                                                                                                                                                                                                                                                                                                                                                                                                                                                                                                                                                                                                                                                                                                                                                                                                                                                                                                                                                                                                                                                                                                                                                                                                                                                                                                                                                                                                                                                                                                                     |                                      |
| 22. GREASE OUTLET.                                                                         | A        | EXCEPTIONAL<br>METALS/<br>DUBOLAST | TWO-PIECE SHAP-ON METAL COPPIG<br>REGAL WHITE/ DURO-LAST #5R-70/TE-87                                                                                                                                                                                                                                                                                                                                                                                                                                                                                                                                                                                                                                                                                                                                                                                                                                                                                                                                                                                                                                                                                                                                                                                                                                                                                                                                                                                                                                                                                                                                                                                                                                                                                                                                                                                                                                                                                                                                                                                                                                                          | POR USE WITH DURO-I<br>DETAIL FASISO |
| 22. Ce2 HOCKUP.                                                                            |          | EXCEPTIONAL                        | TWO-PIECE SNAP-ON METAL COPING                                                                                                                                                                                                                                                                                                                                                                                                                                                                                                                                                                                                                                                                                                                                                                                                                                                                                                                                                                                                                                                                                                                                                                                                                                                                                                                                                                                                                                                                                                                                                                                                                                                                                                                                                                                                                                                                                                                                                                                                                                                                                                 | FOR USE WITH DURO-                   |
| 28. COOLER/PREEZER, PAINT TO MATCH EVS.                                                    |          | DURO-LAST                          | DARK BRONZE/ DURO-LAST #SR 26/TE 57                                                                                                                                                                                                                                                                                                                                                                                                                                                                                                                                                                                                                                                                                                                                                                                                                                                                                                                                                                                                                                                                                                                                                                                                                                                                                                                                                                                                                                                                                                                                                                                                                                                                                                                                                                                                                                                                                                                                                                                                                                                                                            | DETAIL FASISO                        |
| D4. ALLMANUM STOREFRONT.                                                                   | C        | PRE-PASRIACTED<br>CANOPY/BAND      | PRODUCT CODE: 9940-50196R<br>PRODUCT NAME: PC SD RAL 5000 FLAME RED                                                                                                                                                                                                                                                                                                                                                                                                                                                                                                                                                                                                                                                                                                                                                                                                                                                                                                                                                                                                                                                                                                                                                                                                                                                                                                                                                                                                                                                                                                                                                                                                                                                                                                                                                                                                                                                                                                                                                                                                                                                            | -                                    |
| S. PREFABRICATED SOUPPER BOX. MATH COLOR TO ADIACENT WALL<br>COLOR, REFER TO DETAIL 6/AL.2 | 0        | PRE-FABRIACTED<br>POST             | PRODUCT CODE, 9540-809578 PRODUCT<br>NAME, PC SD RALL 8017 CHOC. BROWN                                                                                                                                                                                                                                                                                                                                                                                                                                                                                                                                                                                                                                                                                                                                                                                                                                                                                                                                                                                                                                                                                                                                                                                                                                                                                                                                                                                                                                                                                                                                                                                                                                                                                                                                                                                                                                                                                                                                                                                                                                                         | -                                    |
|                                                                                            |          | 1                                  | The second secon |                                      |