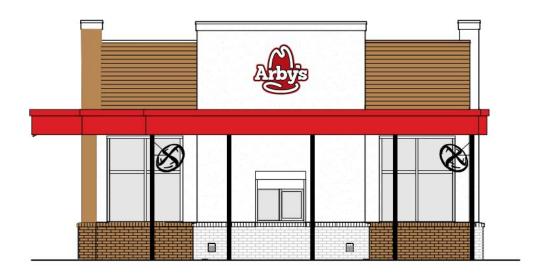

#### ARBY'S

236 Junction Hwy, Kerrville, TX 78028

#### INVESTMENT OVERVIEW

The subject property is a brand-new, 2021 construction Arby's prototype double drive-thru location in Kerrville, Texas. The new location will come with a fresh fifteenyear lease, backed by a fast-growing central Texas Arby's franchisee, to be executed at the close of escrow. The subject property allows an investor to get in on the ground floor with a well-capitalized, successful, growing franchisee with ten units in operation that routinely perform above the national average and several additional locations already under construction.