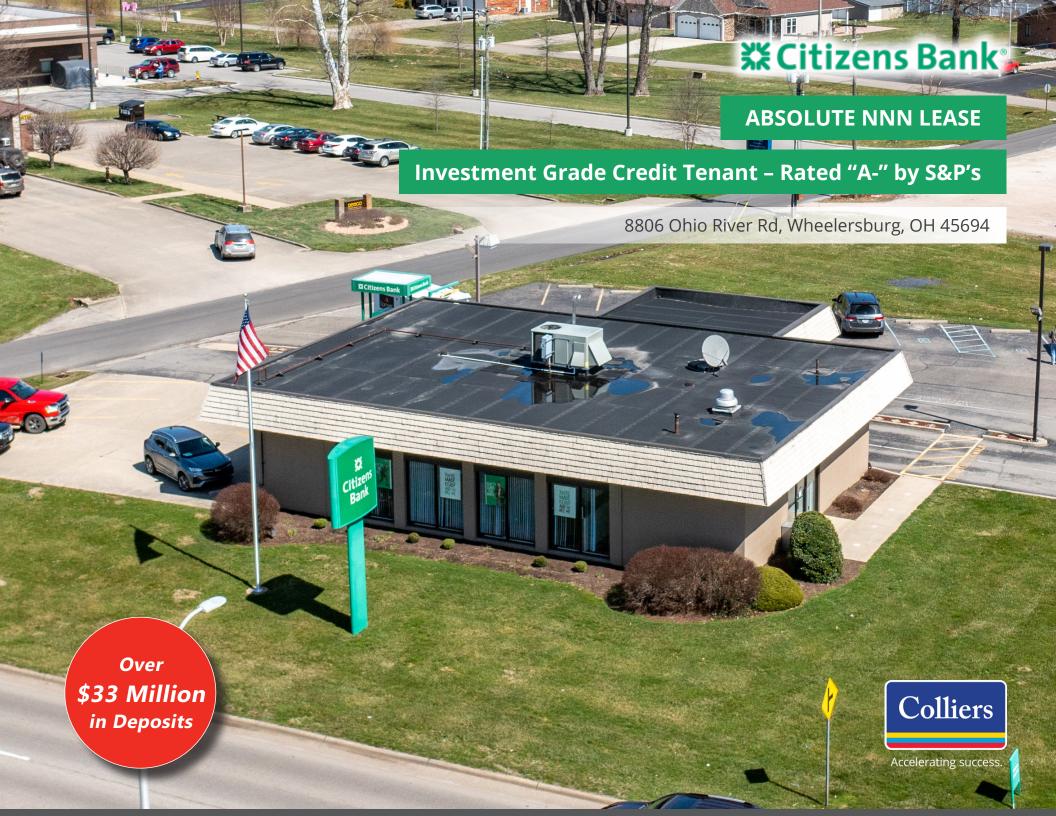

#### **Investment Overview**

We are pleased to offer to qualified investors an opportunity to purchase (fee simple) a Citizen's Bank located in Wheelersburg, OH with over five years remaining on the lease with 3, 5 year option periods and 2% annual increases. Citizens Bank exercised a five-year option period early, showing their long term commitment to the site.

The subject property is well positioned in the towns main retail corridor and is surrounded by many major retailers including Lowe's, Kroger, Big Lots, McDonald's, Wendy's, Burger King, and several others. This particular branch has more than \$33 million in deposits as of 2020, which is over 22% of the overall market share by zip code.

| PRIC                    | CING                                                      |
|-------------------------|-----------------------------------------------------------|
| List Price              | \$727,000                                                 |
| CAP Rate                | 6.19%                                                     |
| Annual Rent             | \$45,000                                                  |
| Taxes                   | NNN                                                       |
| Insurance               | NNN                                                       |
| CAM                     | NNN                                                       |
| LEASE A                 | BSTRACT                                                   |
| Tenant Trade Name       | Citizens Bank                                             |
| Lease Start             | June 29, 2006                                             |
| Lease Expiration        | June 30, 2026                                             |
| Term Remaining On Lease | 5.4 Years                                                 |
| Base Rent               | \$45,000                                                  |
| Rental Adjustments      | 2% Annual Increases<br>(Next Bump:<br>7/1/2022: \$45,900) |
| Option Periods          | 3 - 5 Year Options<br>2% Annual Increases                 |
| Lease Type              | NNN Lease                                                 |
| Roof & Structure        | Tenant Responsible                                        |
| PARCEL                  | DETAILS                                                   |
| APN                     | 17-0263.000                                               |
| Building Size           | 2,452 SF                                                  |
|                         | 00.4                                                      |

### **Investment Highlights**

- Tenant Exercised Five-Year Option Early Long Term Commitment to the Site
- Investment Grade Credit Tenant S&P Rating: A-
- 2% Rental Increases Annually with 3, 5 Year Options
- Long Term Tenant Been Operating at Location since 2006
- Citizens Bank has a Market Cap in Excess of \$16 Billion
- Branch has over \$33 Million in Deposits More than 22% of the Overall Market Share by Zip Code
- Absolute NNN Lease No Landlord Responsibilities
- Center of Town's Main Retail Corridor Nearby Tenants Include: Lowe's, Kroger, McDonald's, Wendy's, Burger King and Many Others