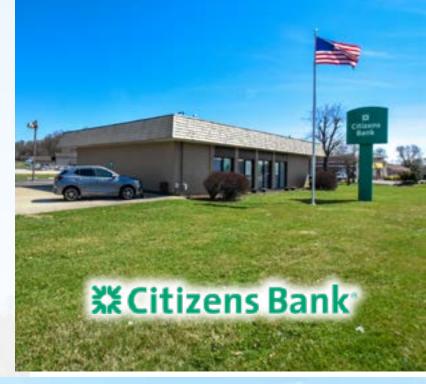

#### **Investment Overview**

We are pleased to offer to qualified investors an opportunity to purchase (fee simple) a Citizen's Bank located in Wheelersburg, OH with over five years remaining on the lease with 3, 5 year option periods and 2% annual increases. Citizens Bank exercised a five-year option period early, showing their long term commitment to the site.

The subject property is well positioned in the towns main retail corridor and is surrounded by many major retailers including Lowe's, Kroger, Big Lots, McDonald's, Wendy's, Burger King, and several others. This particular branch has more than \$33 million in deposits as of 2020, which is over 22% of the overall market share by zip code.