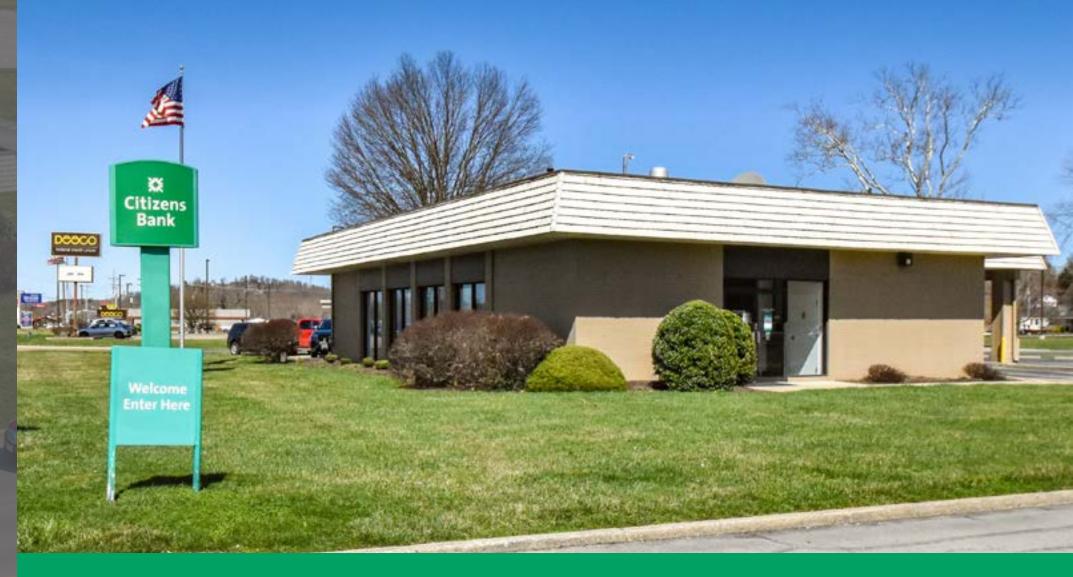

#### **Investment Overview**

We are pleased to offer to qualified investors an opportunity to purchase (fee simple) a Citizen's Bank located in Wheelersburg, OH with over five years remaining on the lease with 3, 5 year option periods and 2% annual increases. Citizens Bank exercised a five-year option period early, showing their long term commitment to the site.

The subject property is well positioned in the towns main retail corridor and is surrounded by many major retailers including Lowe's, Kroger, Big Lots, McDonald's, Wendy's, Burger King, and several others. This particular branch has more than \$33 million in deposits as of 2020, which is over 22% of the overall market share by zip code.