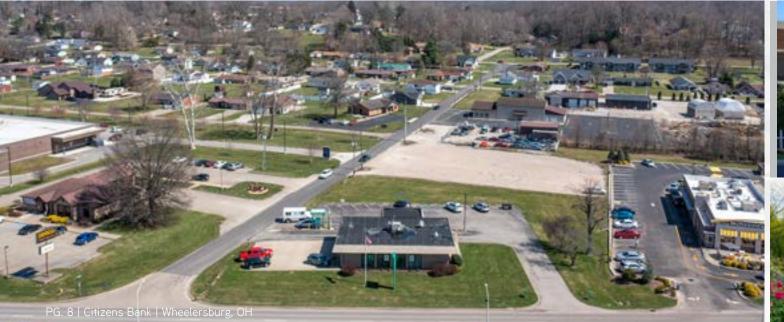

The subject property is well positioned in the towns main retail corridor and is surrounded by many major retailers including Lowe's, Kroger, Big Lots, McDonald's, Wendy's, Burger King, and several others. This particular branch has more than \$33 million in deposits as of 2020, which is over 22% of the overall market share by zip code.

# Center of Town's Main Retail Corridor

PG. 4 | Citizens Bank | Wheelersburg, OH Citizens Bank | Wheelersburg, OH | PG. 5