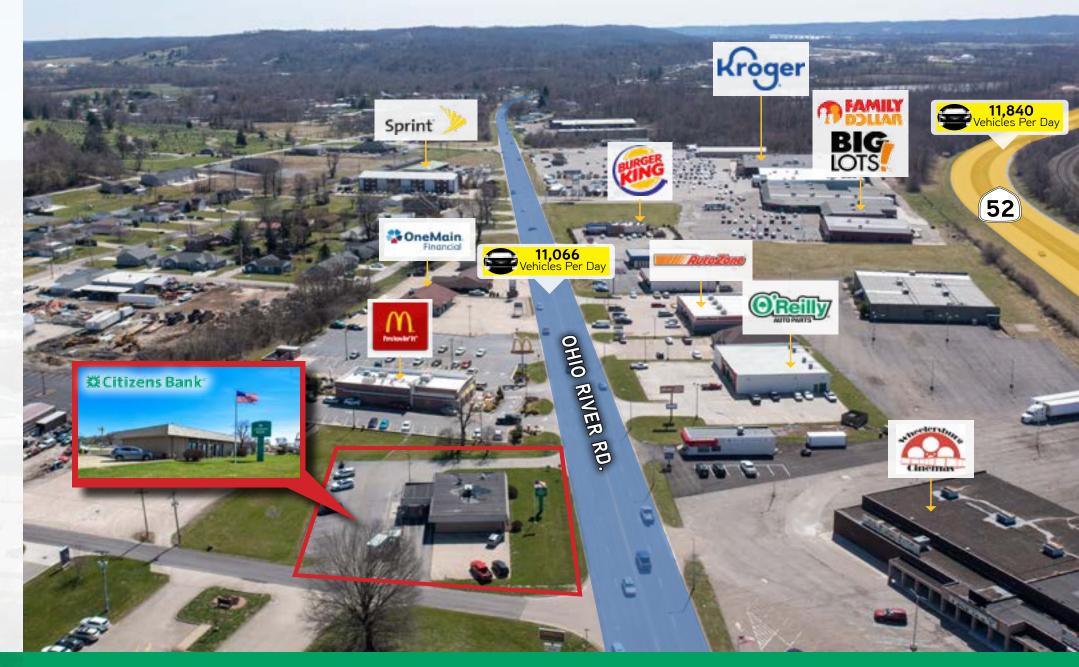

The subject property is well positioned in the towns main retail corridor and is surrounded by many major retailers including Lowe's, Kroger, Big Lots, McDonald's, Wendy's, Burger King, and several others. This particular branch has more than \$33 million in deposits as of 2020, which is over 22% of the overall market share by zip code.

### **Investment Highlights**

- Tenant Exercised Five-Year Option Early Long Term Commitment to the Site
- Investment Grade Credit Tenant S&P Rating: A-
- 2% Rental Increases Annually with 3, 5 Year Options
- Long Term Tenant Been Operating at Location since 2006
- Citizens Bank has a Market Cap in Excess of \$16 Billion
- Branch has over \$33 Million in Deposits More than 22% of the Overall Market Share by Zip Code
- Absolute NNN Lease No Landlord Responsibilities
- Center of Town's Main Retail Corridor Nearby Tenants Include: Lowe's, Kroger, McDonald's, Wendy's, Burger King and Many Others

# Center of Town's Main Retail Corridor

PG. 4 | Citizens Bank | Wheelersburg, OH Citizens Bank | Wheelersburg, OH | PG. 5