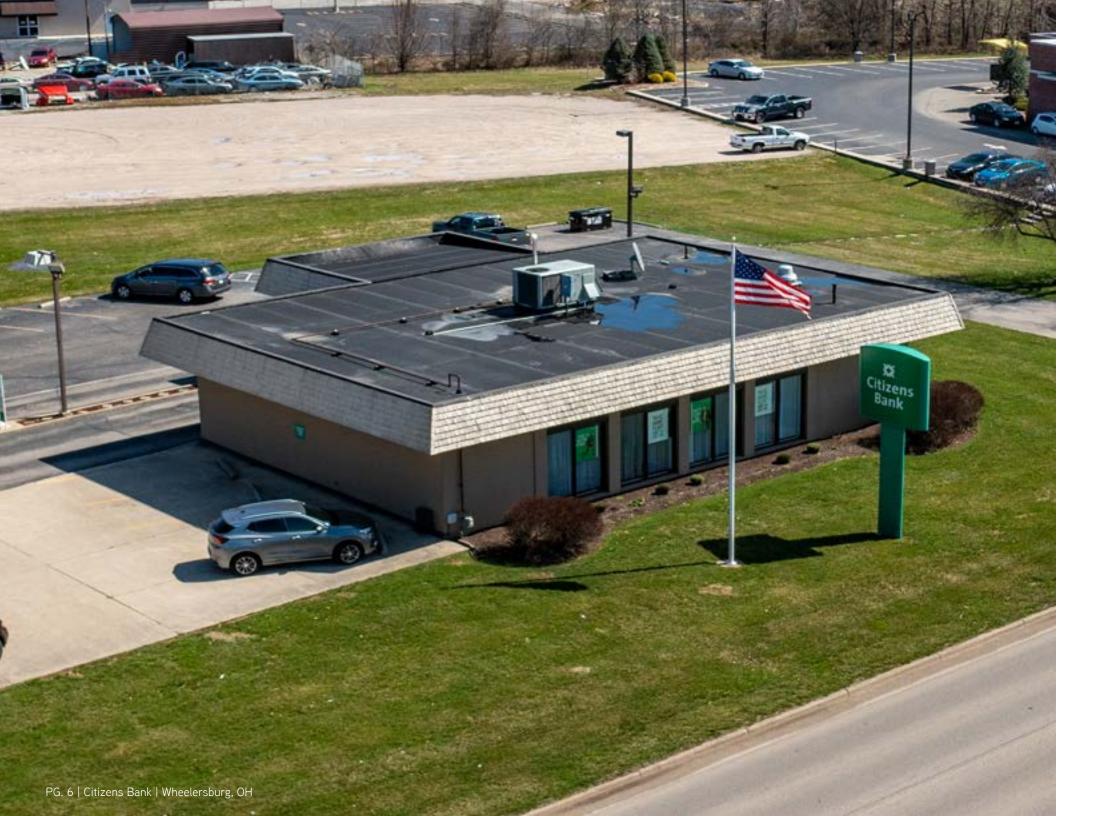

#### **Investment Overview**

We are pleased to offer to qualified investors an opportunity to purchase (fee simple) a Citizen's Bank located in Wheelersburg, OH with over five years remaining on the lease with 3, 5 year option periods and 2% annual increases. Citizens Bank exercised a five-year option period early, showing their long term commitment to the site.

| PRIC                    | CING                                                      |
|-------------------------|-----------------------------------------------------------|
| List Price              | \$727,000                                                 |
| CAP Rate                | 6.19%                                                     |
| Annual Rent             | \$45,000                                                  |
| Taxes                   | NNN                                                       |
| Insurance               | NNN                                                       |
| CAM                     | NNN                                                       |
| LEASE A                 | BSTRACT                                                   |
| Tenant Trade Name       | Citizens Bank                                             |
| Lease Start             | June 29, 2006                                             |
| Lease Expiration        | June 30, 2026                                             |
| Term Remaining On Lease | 5.4 Years                                                 |
| Base Rent               | \$45,000                                                  |
| Rental Adjustments      | 2% Annual Increases<br>(Next Bump:<br>7/1/2022: \$45,900) |
| Option Periods          | 3 - 5 Year Options<br>2% Annual Increases                 |
| Lease Type              | NNN Lease                                                 |
| Roof & Structure        | Tenant Responsible                                        |
| PARCEL                  | DETAILS                                                   |
| APN                     | 17-0263.000                                               |
| Building Size           | 2,452 SF                                                  |
|                         | 00.4                                                      |