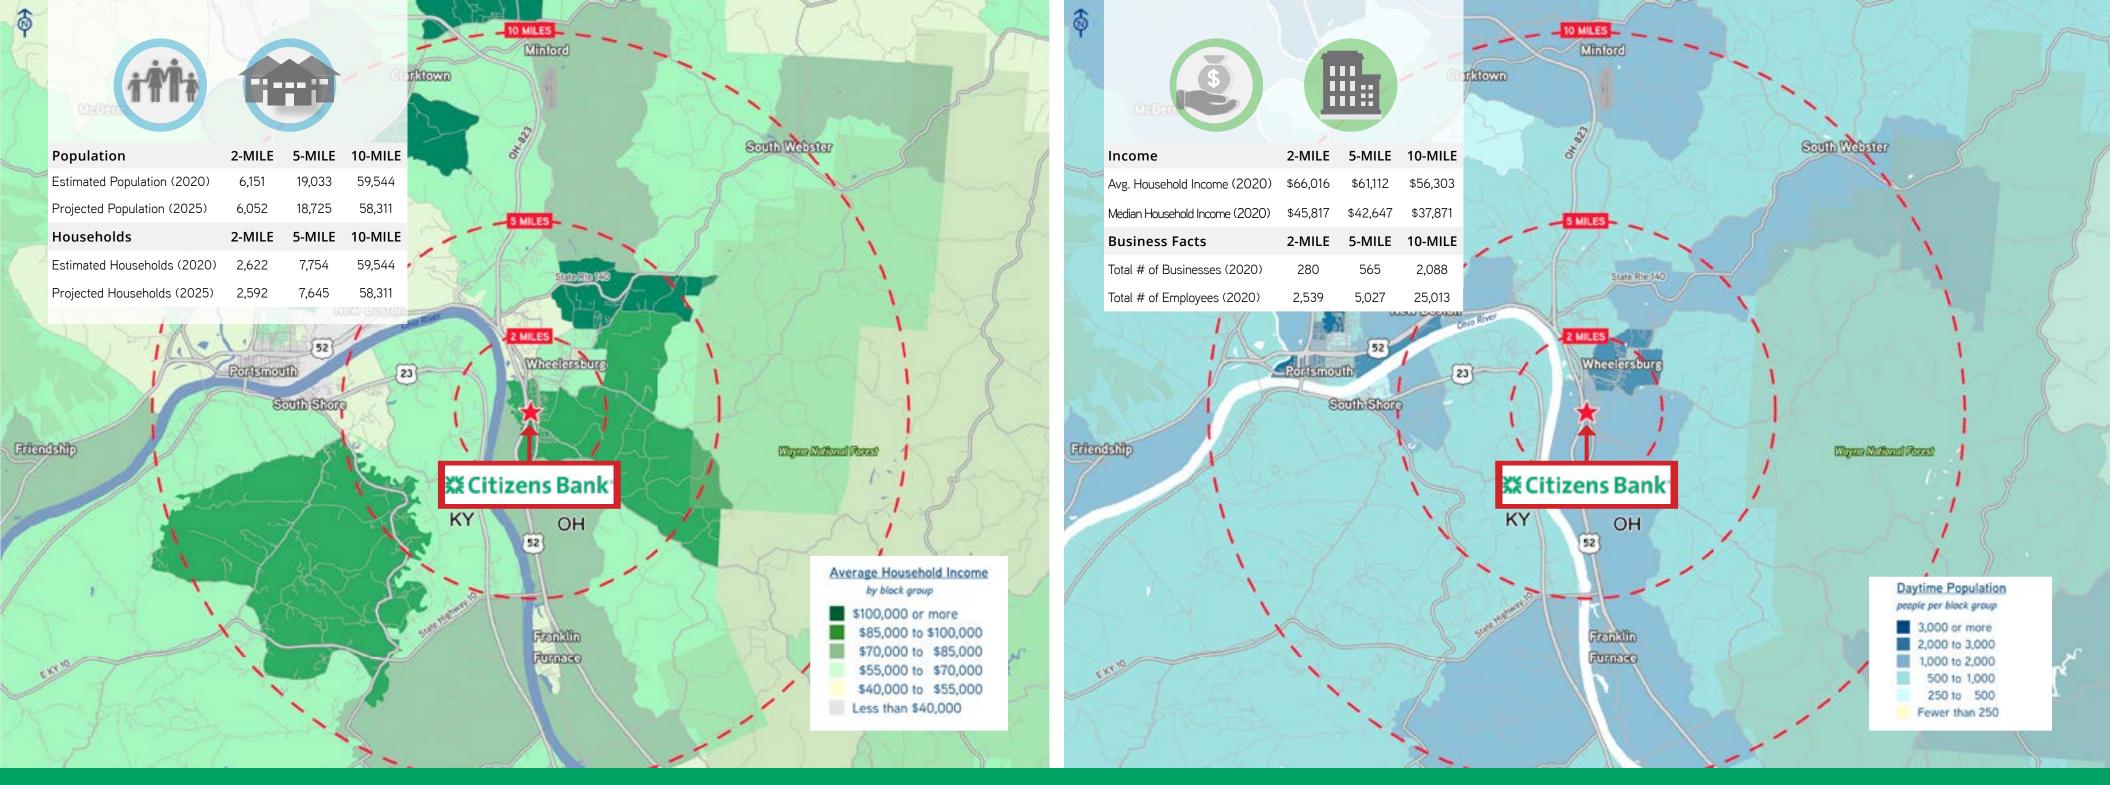

The subject property is well positioned in the towns main retail corridor and is surrounded by many major retailers including Lowe's, Kroger, Big Lots, McDonald's, Wendy's, Burger King, and several others. This particular branch has more than \$33 million in deposits as of 2020, which is over 22% of the overall market share by zip code.

### **Investment Highlights**

- Tenant Exercised Five-Year Option Early Long Term Commitment to the Site
- Investment Grade Credit Tenant S&P Rating: A-
- 2% Rental Increases Annually with 3, 5 Year Options
- Long Term Tenant Been Operating at Location since 2006
- Citizens Bank has a Market Cap in Excess of \$16 Billion
- Branch has over \$33 Million in Deposits More than 22% of the Overall Market Share by Zip Code
- Absolute NNN Lease No Landlord Responsibilities
- Center of Town's Main Retail Corridor Nearby Tenants Include: Lowe's, Kroger, McDonald's, Wendy's, Burger King and Many Others