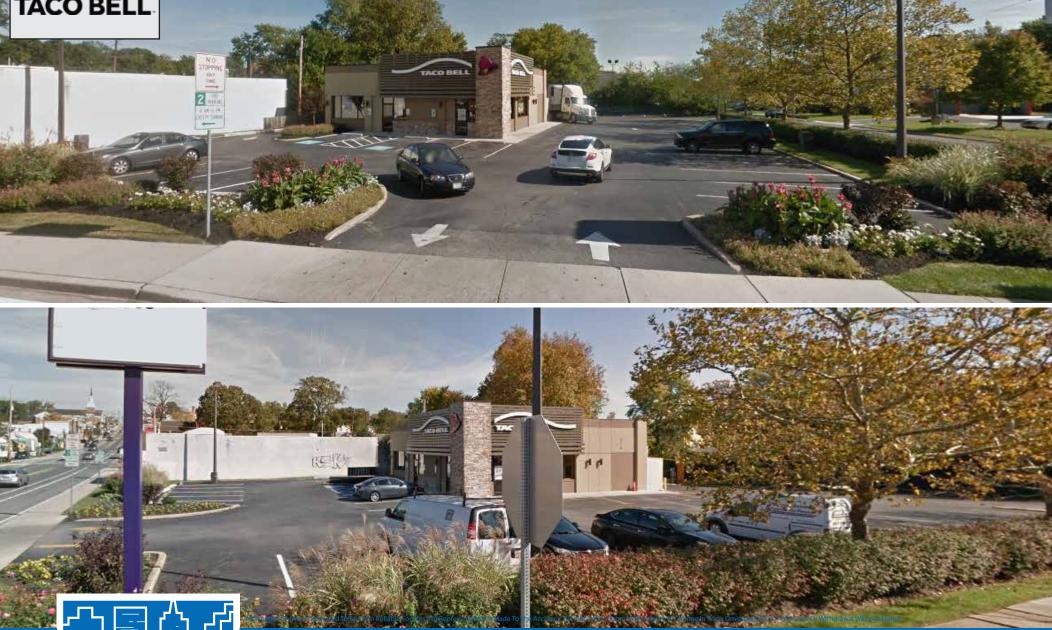

 ♀| 125 Newtown Rd, Suite 300 Plainview, NY 11803
└| (516) 864.8000
₩www.SilberProperties.com

**PROPERTY AERIAL** 

# \$1,250,000 | 5.25% CAP

al Without Notice

#### **INVESTMENT HIGHLIGHTS**

- Low annual rent
- Taco Bell came to this location in 2013 writing a new 20 year lease
- Strong demographics with over 15,000 people in a 1 mile radius
- Located on the corner of Hartford Rd and Parktowne Rd
- Neighboring retailers include Autozone, Royal Farms, Chipotle, Panda Express, Giant Food and many more