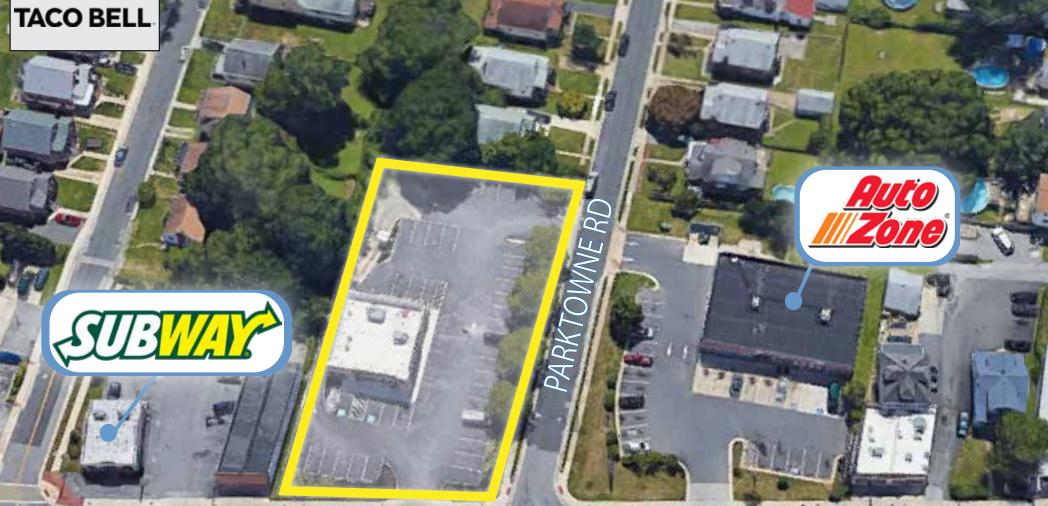

 ♀| 125 Newtown Rd, Suite 300 Plainview, NY 11803
└| (516) 864.8000
₩www.SilberProperties.com

**PROPERTY AERIAL** 

#### **INVESTMENT HIGHLIGHTS**

- Low annual rent
- Taco Bell came to this location in 2013 writing a new 20 year lease
- Strong demographics with over 15,000 people in a 1 mile radius
- Located on the corner of Hartford Rd and Parktowne Rd
- Neighboring retailers include Autozone, Royal Farms, Chipotle, Panda Express, Giant Food and many more