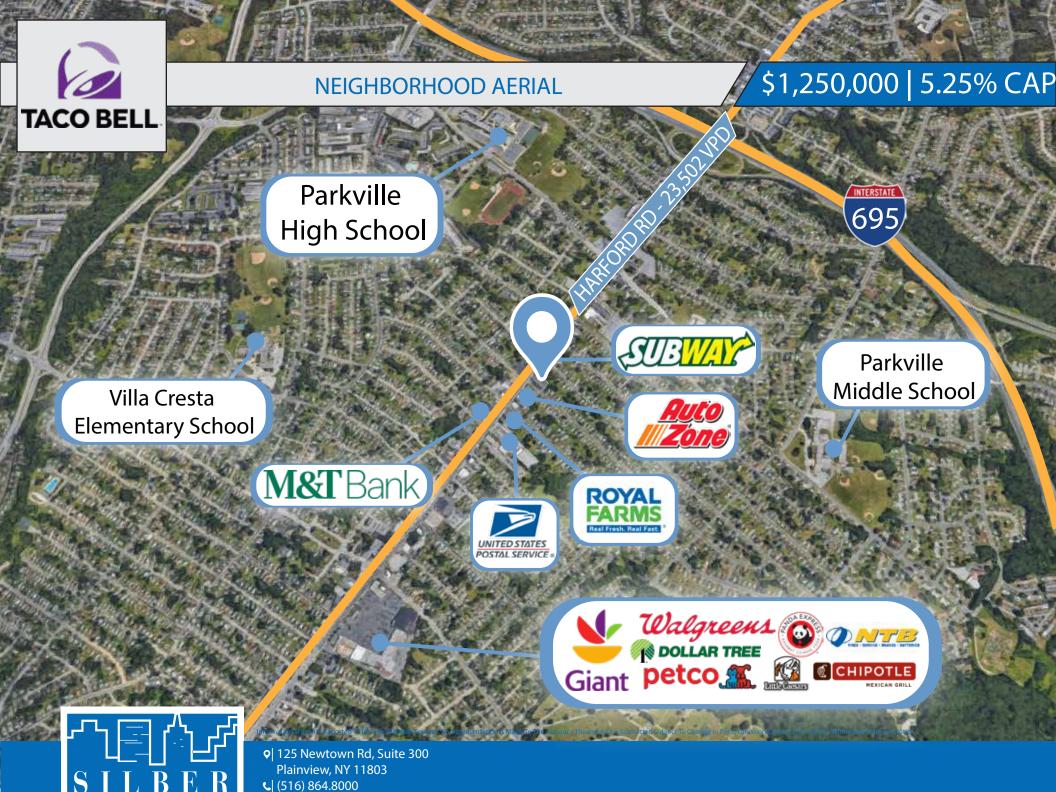

#### DEMOGRAPHICS

# HARFORD RD - 23,502 VPD

 ♥| 125 Newtown Rd, Suite 300 Plainview, NY 11803
♥| (516) 864.8000
♥| www.SilberProperties.com

www.SilberProperties.com

Investment Properties Ltd.

#### **INVESTMENT HIGHLIGHTS**

- Low annual rent
- Taco Bell came to this location in 2013 writing a new 20 year lease
- Strong demographics with over 15,000 people in a 1 mile radius
- Located on the corner of Hartford Rd and Parktowne Rd
- Neighboring retailers include Autozone, Royal Farms, Chipotle, Panda Express, Giant Food and many more