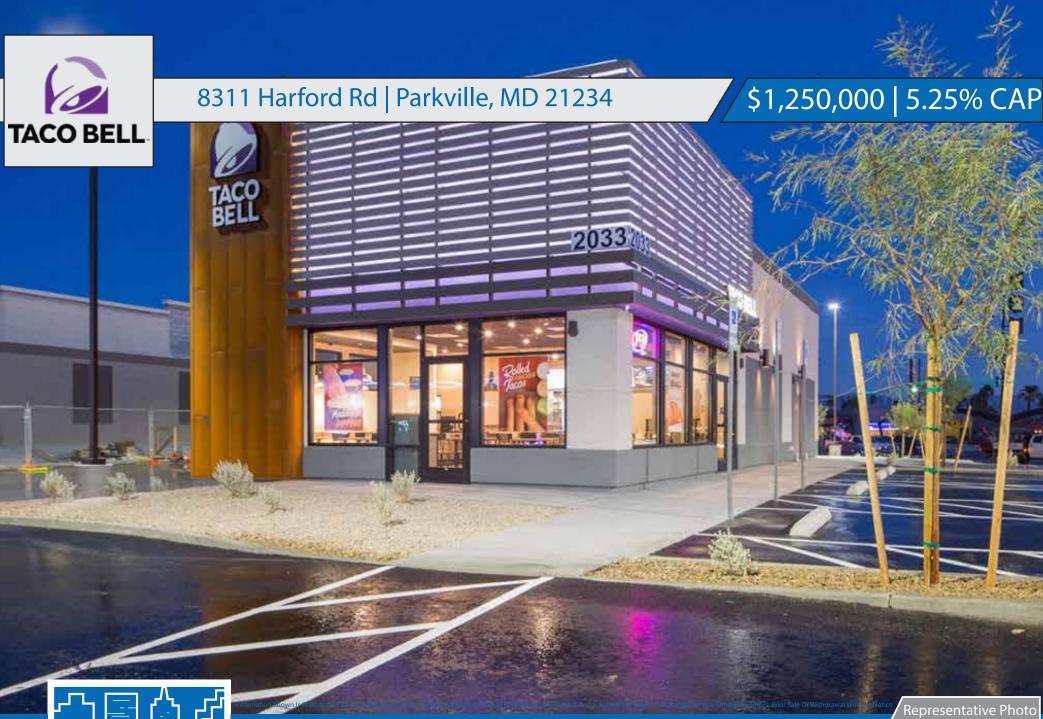

### 8311 Harford Rd | Parkville, MD 21234

### \$1,250,000 | 5.25% CAP

#### **INVESTMENT HIGHLIGHTS**

- Low annual rent
- Taco Bell came to this location in 2013 writing a new 20 year lease
- Strong demographics with over 15,000 people in a 1 mile radius
- Located on the corner of Hartford Rd and Parktowne Rd
- Neighboring retailers include Autozone, Royal Farms, Chipotle, Panda Express, Giant Food and many more