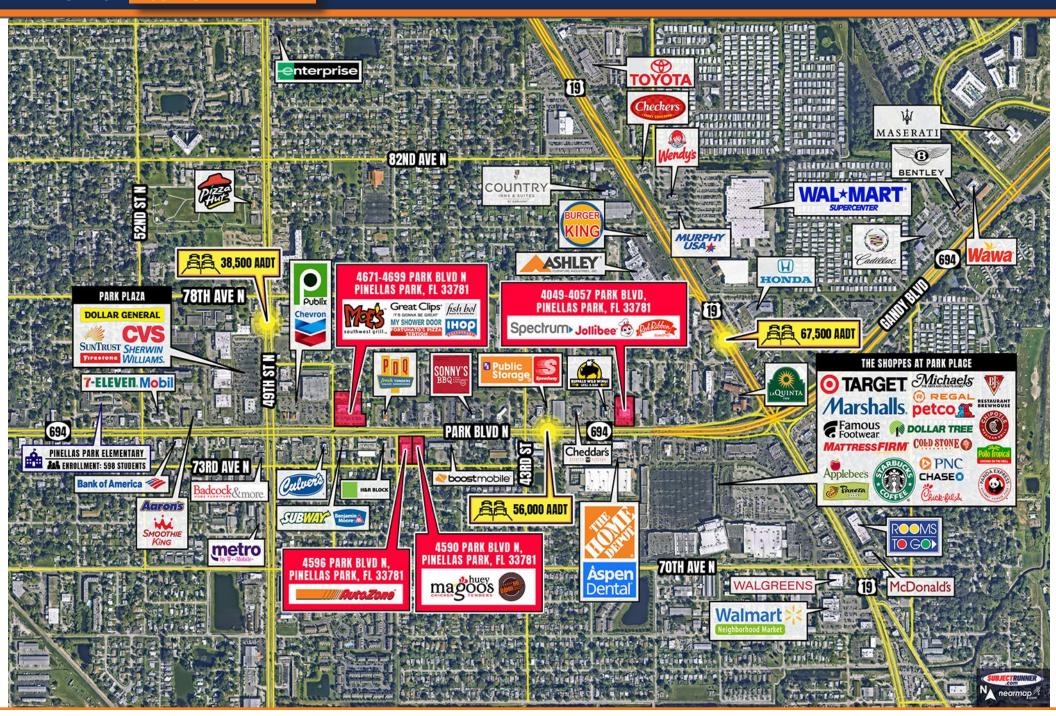

# **INVESTMENT OVERVIEW**

Marcus & Millichap is pleased to offer a unique AutoZone ground lease, located at 4590 Park Boulevar North, in Pinellas Park (Tampa). The property lies in the heart of a major commercial artery, with Publix across the street, a Home Depot anchored power center two blocks away, and surrounded by too many national retailers and restaurants to enumerate. With access to the corner and turn-in lanes in every direction, the Property offers convenient left-in-left-out access for the 56,000+cars that pass daily. Newly constructed, the AutoZone boasts beautiful curb appeal, no deferred maintenance, a class A credit tenant, and a zero management, 20 year, NNN ground lease.

#### Location:

- Park Blvd major bay to beaches commercial corridor: 56,000+ cars daily.
- Across from Publix, two blocks from Home Depot anchored power cener
- Excellent access
- Surrounded by major retailers this is a core commercial corridor