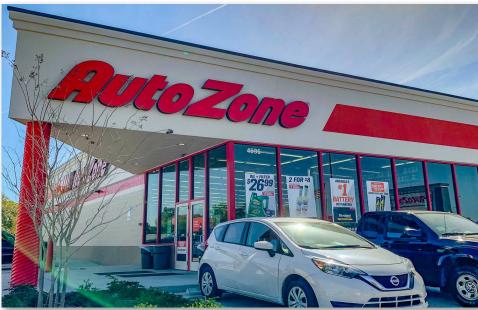

# **INVESTMENT OVERVIEW**

Marcus & Millichap is pleased to offer a unique AutoZone ground lease, located at 4590 Park Boulevar North, in Pinellas Park (Tampa). The property lies in the heart of a major commercial artery, with Publix across the street, a Home Depot anchored power center two blocks away, and surrounded by too many national retailers and restaurants to enumerate. With access to the corner and turn-in lanes in every direction, the Property offers convenient left-in-left-out access for the 56,000+cars that pass daily. Newly constructed, the AutoZone boasts beautiful curb appeal, no deferred maintenance, a class A credit tenant, and a zero management, 20 year, NNN ground lease.

# **INVESTMENT HIGHLIGHTS**

- Top Tier Location
- Credit Tenant | NYSE: AZO \$26B + Market Cap
- Rare Twenty Year NNN Ground Lease
- 10% Rent Increases Every 5 Years
- Easy Access, Tremendous Traffic and Visibility
- Outstanding Demos Most Dense County in Florida
- Portfolio Opportunity 4 Properties on Park Blvd, One a Few Blocks Away on Ulmerton