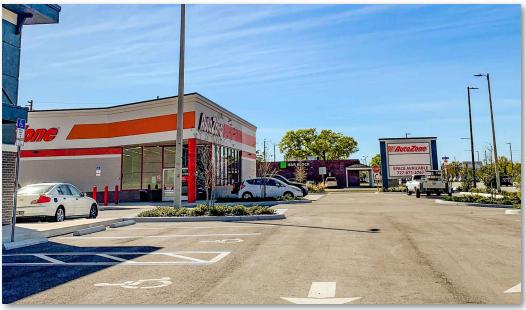

# **INVESTMENT OVERVIEW**

Marcus & Millichap is pleased to offer a unique AutoZone ground lease, located at 4590 Park Boulevar North, in Pinellas Park (Tampa). The property lies in the heart of a major commercial artery, with Publix across the street, a Home Depot anchored power center two blocks away, and surrounded by too many national retailers and restaurants to enumerate. With access to the corner and turn-in lanes in every direction, the Property offers convenient left-in-left-out access for the 56,000+cars that pass daily. Newly constructed, the AutoZone boasts beautiful curb appeal, no deferred maintenance, a class A credit tenant, and a zero management, 20 year, NNN ground lease.

#### Location:

- Park Blvd major bay to beaches commercial corridor: 56,000+ cars daily.
- Across from Publix, two blocks from Home Depot anchored power cener
- Excellent access
- Surrounded by major retailers this is a core commercial corridor

## RESEARCH LOCAL STREET AERIAL