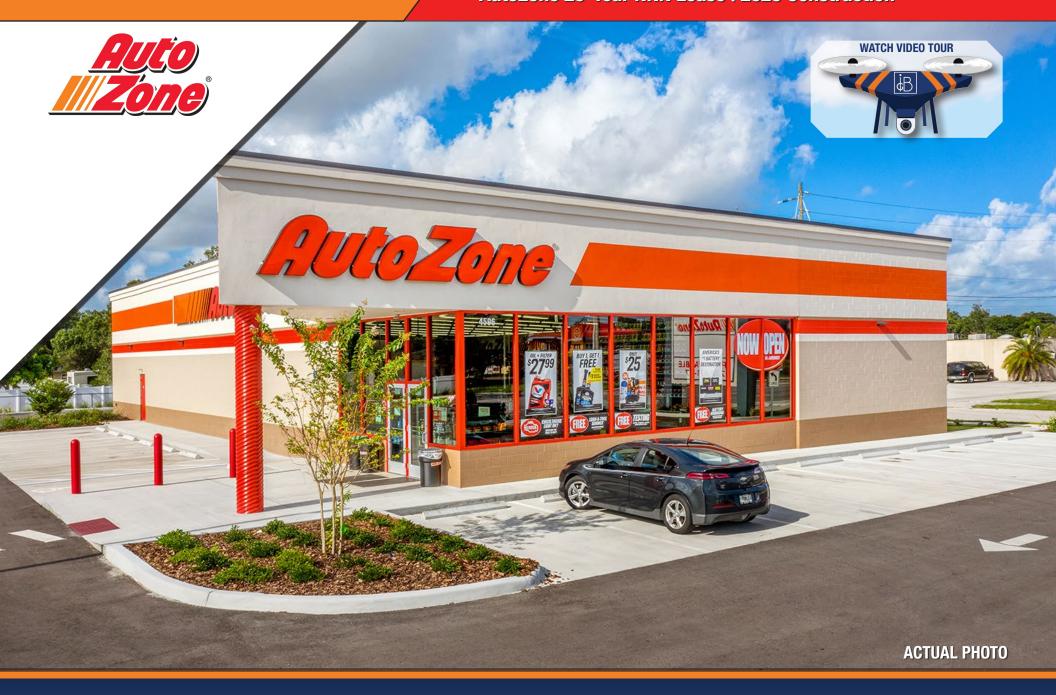

# **INVESTMENT OVERVIEW**

Marcus & Millichap is pleased to offer a unique AutoZone ground lease, located at 4590 Park Boulevar North, in Pinellas Park (Tampa). The property lies in the heart of a major commercial artery, with Publix across the street, a Home Depot anchored power center two blocks away, and surrounded by too many national retailers and restaurants to enumerate. With access to the corner and turn-in lanes in every direction, the Property offers convenient left-in-left-out access for the 56,000+cars that pass daily. Newly constructed, the AutoZone boasts beautiful curb appeal, no deferred maintenance, a class A credit tenant, and a zero management, 20 year, NNN ground lease.

What is particularly unique about this asset is the rent - \$8.12 per square foot, which is about as low as you'll find in any STNL in Florida. The IHOP across the street (also for sale by the same seller), is paying \$26 per square foot; the Take 5 ground lease one block away is on a lot 1/3 the size, with a building 1/4 the size, and is paying the same as this AutoZone; the Popeyes 1.5 miles down Park is paying \$110,000, for a 2,000 square foot building on the same size lot; the Buffalo Wild Wings a few blocks east is paying \$16 per square foot, for a larger building. The incredibly low rent and extremely rare 20-year lease, allows an investor to get into an incredibly secure investment with an unparalleled low basis, and a tenant you almost wish would leave so you can double the rent!

# **INVESTMENT HIGHLIGHTS**

- Top Tier Location
- Credit Tenant | NYSE: AZO \$26B + Market Cap
- Rare Twenty Year NNN Ground Lease
- 10% Rent Increases Every 5 Years
- Easy Access, Tremendous Traffic and Visibility
- Outstanding Demos Most Dense County in Florida
- Portfolio Opportunity 4 Properties on Park Blvd, One a Few Blocks Away on Ulmerton