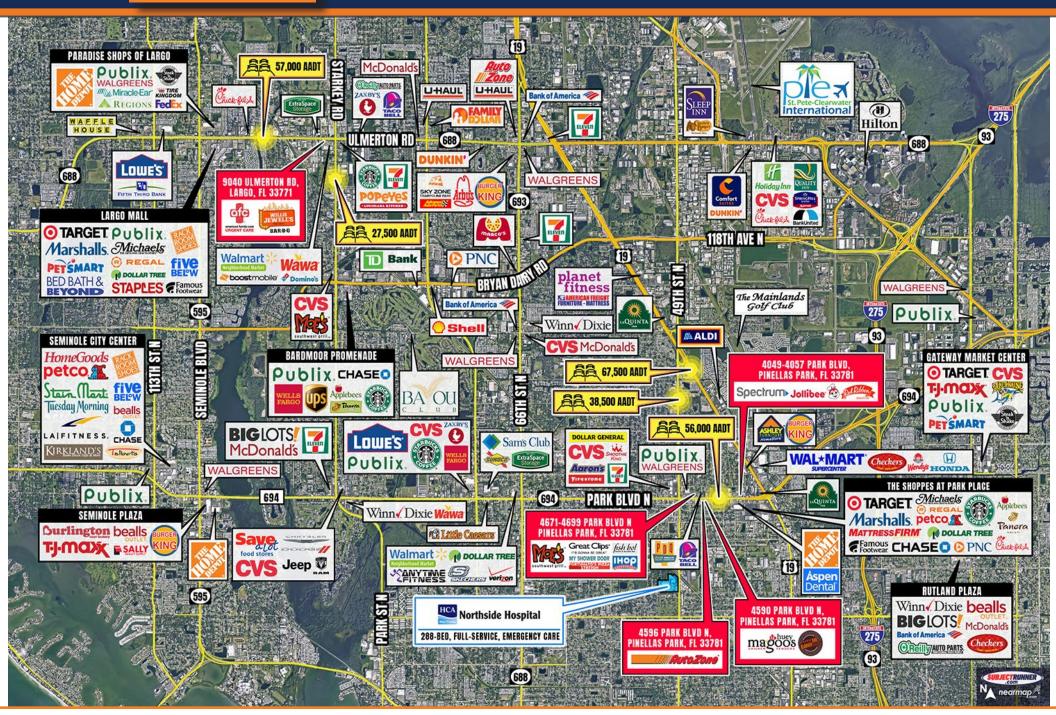

#### Location:

- Park Blvd major bay to beaches commercial corridor: 56,000+ cars daily.
- Across from Publix, two blocks from Home Depot anchored power cener
- Excellent access
- Surrounded by major retailers this is a core commercial corridor

#### Demos:

- Pinellas County is the most densely populated county in Florida. Commercial land is a premium here.
- 1/3/5 mile populations: 14K / 112K / 287K
- 1/3/5 mile AAHI: \$63K / \$64K / \$68K

## RESEARCH LOCAL STREET AERIAL