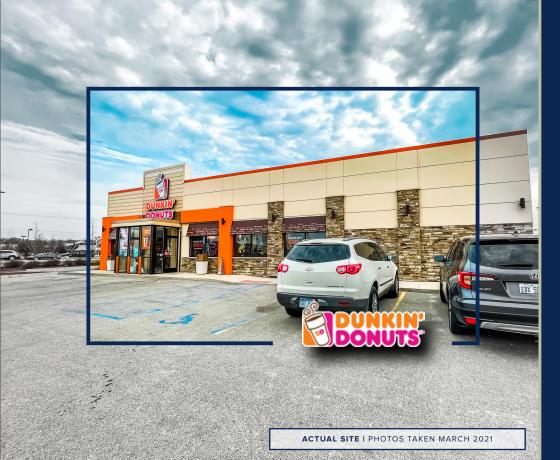

## OFFERING MEMORANDUM

4265 24TH AVENUE | FORT GRATIOT, MI PRICE: \$2,375,000 | CAP: 5.05%



NNN

**Retail Investment Group** 





# EXECUTIVE **SUMMARY**

**PRICE** 

\$2,375,000

CAP

5.05%

NOI

FORT GRATIOT, MICHIGAN (PORT HURON)

\$120,000

LOCATION

ABSOLUTE NNN I SALE LEASEBACK

LEASE TYPE

LEASE EXPIRATION 20 YEARS FROM COE

> LESSEE PERSONAL GUARANTEE

**GUARANTOR** PERSONAL GUARANTEE

(4) 5-YEAR OPTIONS TO EXTEND **OPTIONS** 

INCREASES 10% EVERY 5 YEARS

LAND SIZE

**BUILDING SIZE** ±2,496 SQUARE FEET

ROFR

RETAIL INVESTMENT GROUP IS PLEASED TO BE THE EXCLUSIVE LISTING BROKERAGE FOR DUNKIN' DONUTS IN FT. GRATIOT, MICHIGAN. This Dunkin' Donuts property has a 20 Year Absolute NNN sale leaseback with zero landlord responsibilities that will expire 20 years from COE. This property offers 10% every 5 years and there are (4) 5-Year Options to Extend. This offering is backed by a personal guarantee. The buildin