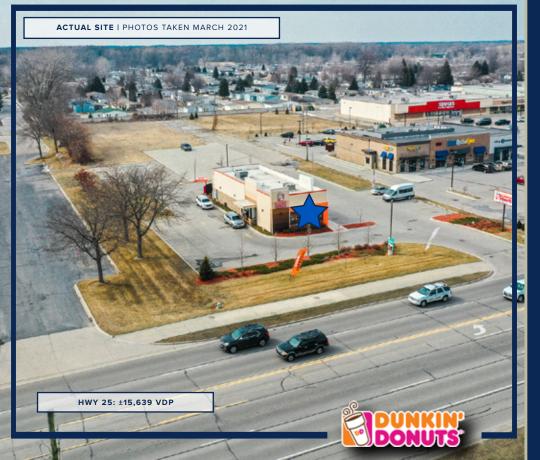

## PROPERTY OVERVIEW

- 20 Year Absolute NNN Sale Leaseback
- · Zero Landlord Responsibilities
- Above AUV Sales with Highly Desired Drive-Thru Location
- Newer Prototype Construction
- Nearby Retailers include Walmart Supercenter, Jersey Mike's Subs, Hobby Lobby, Best Buy, Hobby Lobby, Kohl's, Chase Bank, and many others.
- Home Depot Out Parcel, Across from Lowe's and Target Excellent Visibility and Access from 24th Avenue (Main Street) with approximately ±15,639 VPD

HWY 25: ±15,639 VPD

FORT GRATIOT OFFERS THE LARGEST SHOPPING DISTRICT & RESIDENTIAL DEVELOPEMENTS IN ST. CLAIR COUNTY- MAKING IT A GREAT PLACE TO LIVE.

**DUNKIN' DONUTS | FORT GRATIOT, MI** 

Fort Gratiot is located about five miles north of Port Huron, on the east side of Michigan. Rich in history, Fort Gratiot was originally home to the Fort Gratiot Lighthouse, the first and oldest lighthouse in Michigan. Fort Gratiot is a thriving community of over 11,000 people. Fort Gratiot has it all, small town charm with big city opportunities.

#### **TRAFFIC COUNTS**

HWY 25 ±15,639 VDP