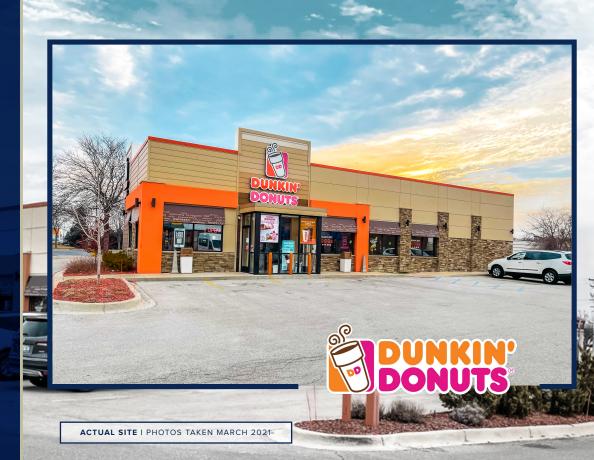

LAND SIZE

**BUILDING SIZE** ±2,496 SQUARE FEET

ROFR

RETAIL INVESTMENT GROUP IS PLEASED TO BE THE EXCLUSIVE LISTING BROKERAGE FOR DUNKIN' DONUTS IN FT. GRATIOT, MICHIGAN. This Dunkin' Donuts property has a 20 Year Absolute NNN sale leaseback with zero landlord responsibilities that will expire 20 years from COE. This property offers 10% every 5 years and there are (4) 5-Year Options to Extend. This offering is backed by a personal guarantee. The building is £2,496 square feet and sits on £1 acres of land, and was built in 2016. Nearby retailers include Home Depot, ALDI, Chili's, Texas Roadhouse, Starbucks, Red Lobster, Qdoba Mexican Eats, Olive Garden, Barnes & Nobles and Many Others.

## PROPERTY OVERVIEW

- 20 Year Absolute NNN Sale Leaseback
- · Zero Landlord Responsibilities
- Above AUV Sales with Highly Desired Drive-Thru Location
- Newer Prototype Construction
- Nearby Retailers include Walmart Supercenter, Jersey Mike's Subs, Hobby Lobby, Best Buy, Hobby Lobby, Kohl's, Chase Bank, and many others.
- Home Depot Out Parcel, Across from Lowe's and Target Excellent Visibility and Access from 24th Avenue (Main Street) with approximately ±15,639 VPD