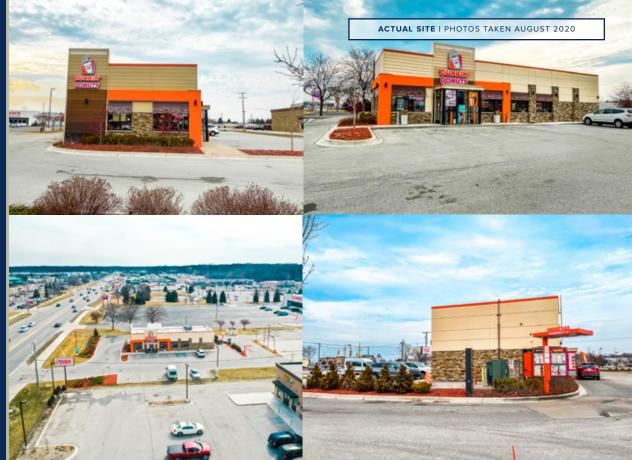

0 cents, with a goal of making & serving "the freshest, most delicious coffee & donuts quickly and courteously in modern, wellmerchandised stores". The Company operates through four segments: Dunkin' Donuts-U.S., Dunkin' Donuts International, Baskin-Robbins International and Baskin-Robbins-U.S. The Company has over 18,000 points of distribution in approximately 60 countries across the world. As of December 31, 2016, the Company had 12,258 Dunkin' Donuts points of distribution, of which 8,828 were in the United States and 3,430 were international, and 7,822 Baskin-Robbins points of distribution, of which 5,284 were international and 2,538 were in the United States. The company is investing \$100 Million over the next two years to become an on-the-go beverage leader.



# ADDITIONAL PHOTOS





## SITE SURVEY

SURVEY OVERLAY IS APPROXIMATE BUYER TO VERIFY ALL INFORMATION

### AREA DEMOGRAPHICS

|    | POPULATION            | 1 MILE