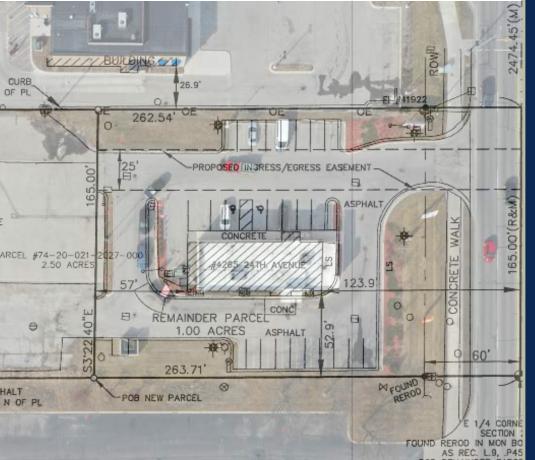

cents, with a goal of making & serving "the freshest, most delicious coffee & donuts quickly and courteously in modern, wellmerchandised stores". The Company operates through four segments: Dunkin' Donuts-U.S., Dunkin' Donuts International, Baskin-Robbins International and Baskin-Robbins-U.S. The Company has over 18,000 points of distribution in approximately 60 countries across the world. As of December 31, 2016, the Company had 12,258 Dunkin' Donuts points of distribution, of which 8,828 were in the United States and 3,430 were international, and 7,822 Baskin-Robbins points of distribution, of which 5,284 were international and 2,538 were in the United States. The company is investing \$100 Million over the next two years to become an on-the-go beverage leader.



# ADDITIONAL PHOTOS





## SITE SURVEY

SURVEY OVERLAY IS APPROXIMATE BUYER TO VERIFY ALL INFORMATION

### AREA DEMOGRAPHICS

|    | POPULATION            | 1 MILE