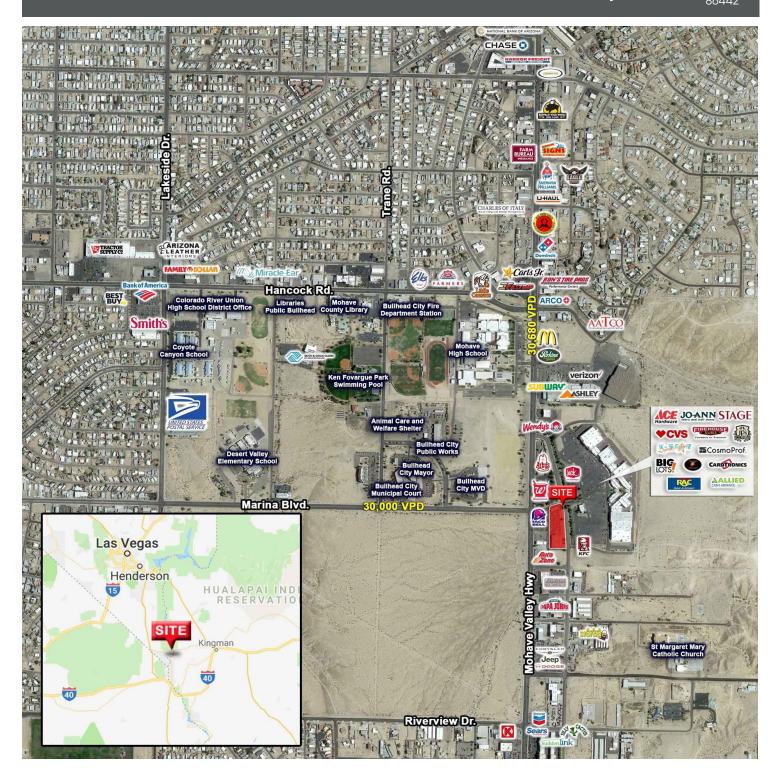

#### TRAFFIC COUNT

Marina Blvd: 30,000 VPD

(STDB 2018)

Mohave Valley Hwy: 30,680 VPD

(STDB 2018)

#### **AREA TRAFFIC GENERATORS**

The information contained herein was obtained from sources deemed reliable; however, RESOLUT RE makes no guaranties, warranties or representations to the completeness or accuracy thereof. The presentation of this real estate information is subject to errors; omissions; change of price; prior sale or lease; or withdrawal without notice. RESOLUT RE, which provides real estate brokerage services, is a division of Reliance Retail, LLC, a Texas Limited Liability Company.