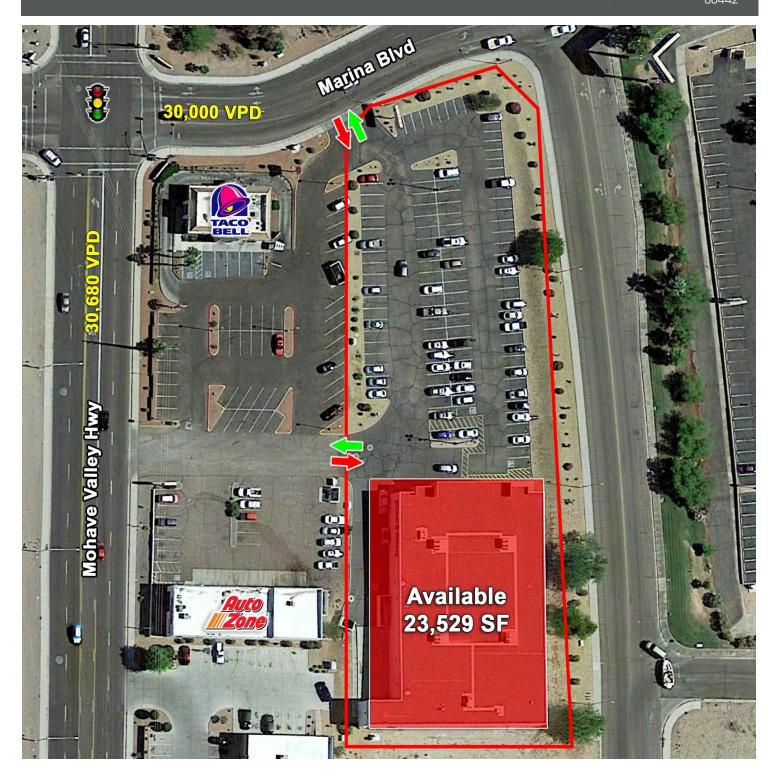

#### **BUILDING SIZE**

23,529 SF

#### TRAFFIC COUNT

Marina Blvd: 30,000 VPD

(STDB 2018)

Mohave Valley Hwy: 30,680 VPD

(STDB 2018)