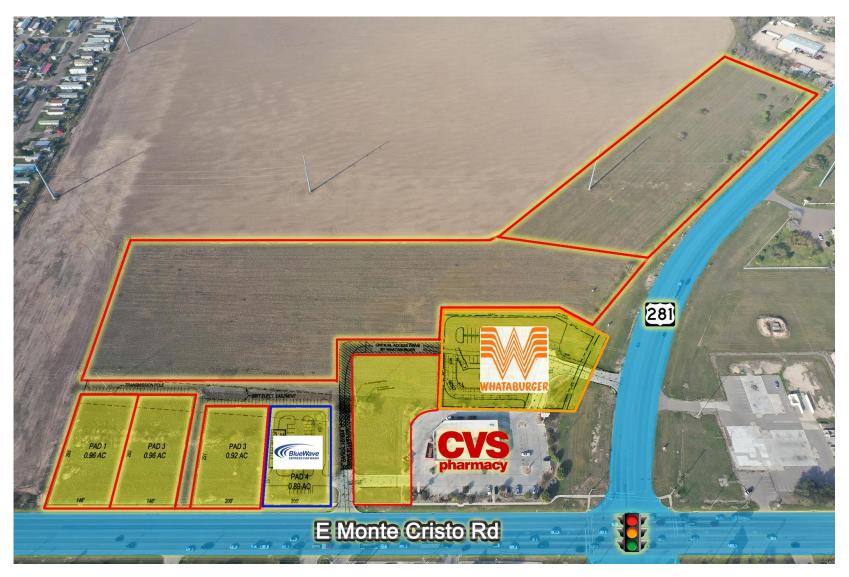

## **Property Specifications**

Location: NWC of Monte Cristo & Closner Blvd

Building Size: 3,751 SF

Year Built: New Construction (2021)

## **INVESTMENT HIGHLIGHTS**

- New Construction
- Absolute NNN Investment Opportunity
- Edinburg, TX Location
- Rent Escalations Every Five Years
- Double Drive Thru Prototype
- · Rapidly Growing Trade Area
- Guaranteed by Whataburger Restaurants, LLC
- 15-Year Primary Term with Renewal Options