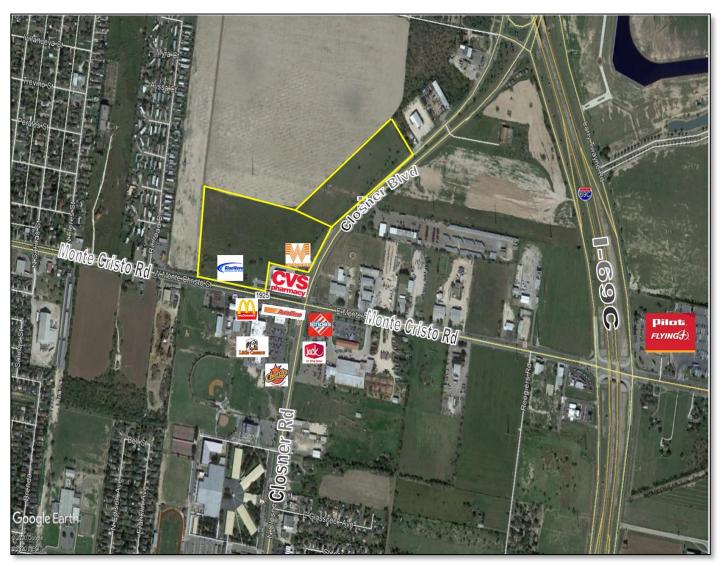

## **Property Specifications**

Location: NWC of Monte Cristo & Closner Blvd

Building Size: 3,751 SF

Year Built: New Construction (2021)