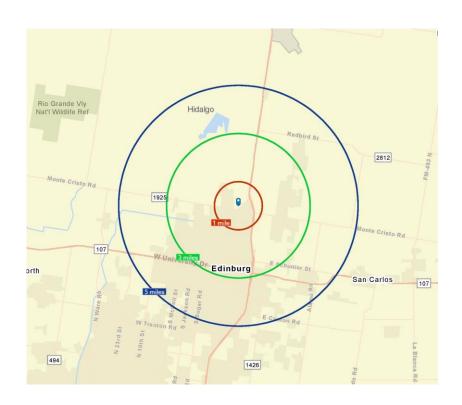

## **DEMOGRAPHICS** I Demographics Map & Report

# Whataburger

Monte Cristo Road I Edinburg, TX 78539

| POPULATION           | 1 MILE              | 3 MILES              | 5 MILES            |
|----------------------|---------------------|----------------------|--------------------|
| Total population     | 3,773               | 32,289               | 80,321             |
| Median age           | 25.1                | 26.1                 | 27.4               |
| HOUSESHOLD & INCOME  | 1 MILE              | 3 MILES              | 5 MILES            |
| Total household      | 1,203               | 12,276               | 32,355             |
| # of people per HH   | 3.95                | 3.41                 | 3.37               |
| Average HH income    | \$53,045            | \$47,799             | \$60,479           |
| ETHNICITY % Hispanic | <b>1 MILE</b> 95.8% | <b>3 MILES</b> 95.1% | <b>5 MILES</b> 93% |
| RACE                 | 1 MILE              | 3 MILES              | 5 MILES            |
| %White               | 95%                 | 88.2%                | 86.7%              |
| %Black               | 0.7%                | 0.9%                 | 0.9%               |
| % Asian              | 0.3%                | 0.6%                 | 1.5%               |
| % American Indian    | 0.3%                | 0.4%                 | 0.5%               |