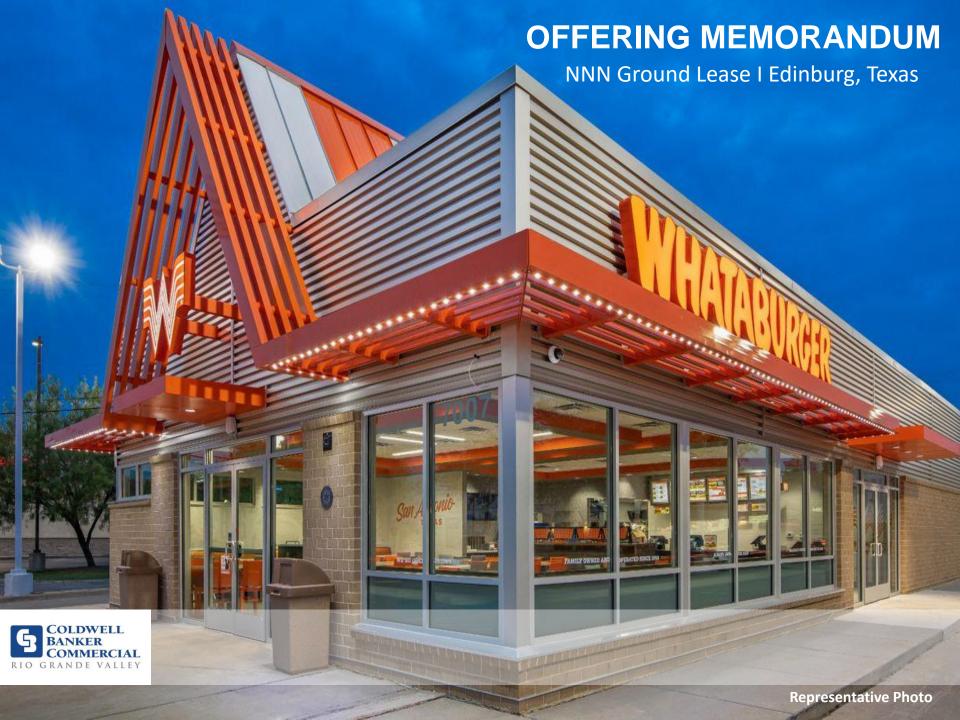

## **Property Specifications**

Location: NWC of Monte Cristo & Closner Blvd

Building Size: 3,751 SF

Year Built: New Construction (2021)

## **INVESTMENT HIGHLIGHTS**

- New Construction
- Absolute NNN Investment Opportunity
- Edinburg, TX Location
- Rent Escalations Every Five Years
- Double Drive Thru Prototype
- · Rapidly Growing Trade Area
- Guaranteed by Whataburger Restaurants, LLC
- 15-Year Primary Term with Renewal Options

### Whataburger Monte Cristo Road I Edinburg, TX 78539