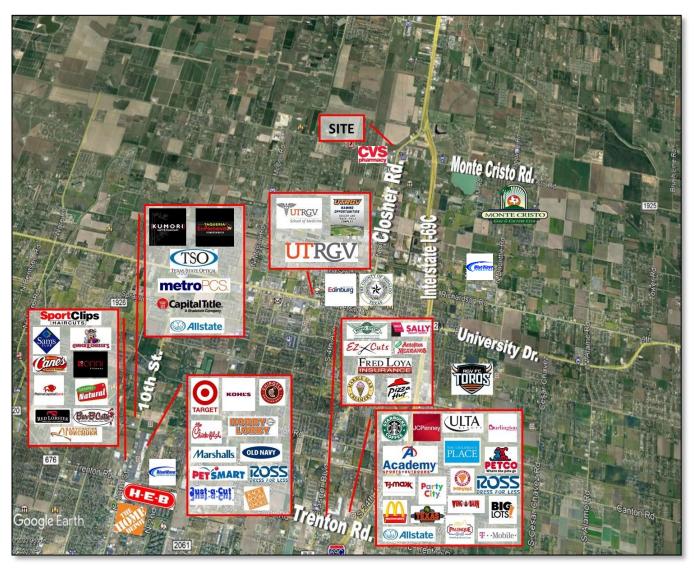

### Whataburger Monte Cristo Road I Edinburg, TX 78539

## Whataburger Monte Cristo Road I Edinburg, TX 78539