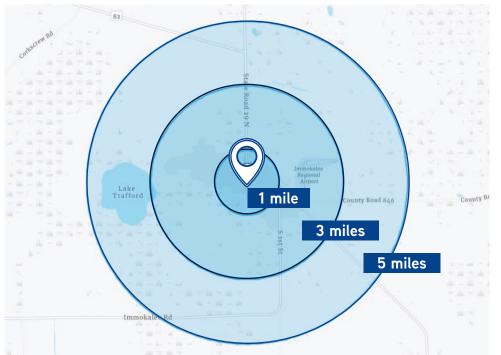

## Demographic Overview - 3 Mile Radius

**27,846** Population in 2020

**6,729**Total Households in 2020

**\$46,909**Average Household Income in 2020

| Population            | 1 Mile | 3 Miles | 5 Miles |
|-----------------------|--------|---------|---------|
| 2020 Population       | 12,358 | 27,846  | 28,819  |
| 2025 Population       | 13,494 | 30,564  | 31,553  |
| 2020-2025 Annual Rate | 1.77%  | 1.88%   | 1.83%   |
| 2020 Median Age       | 27.9   | 28.1    | 28.0    |