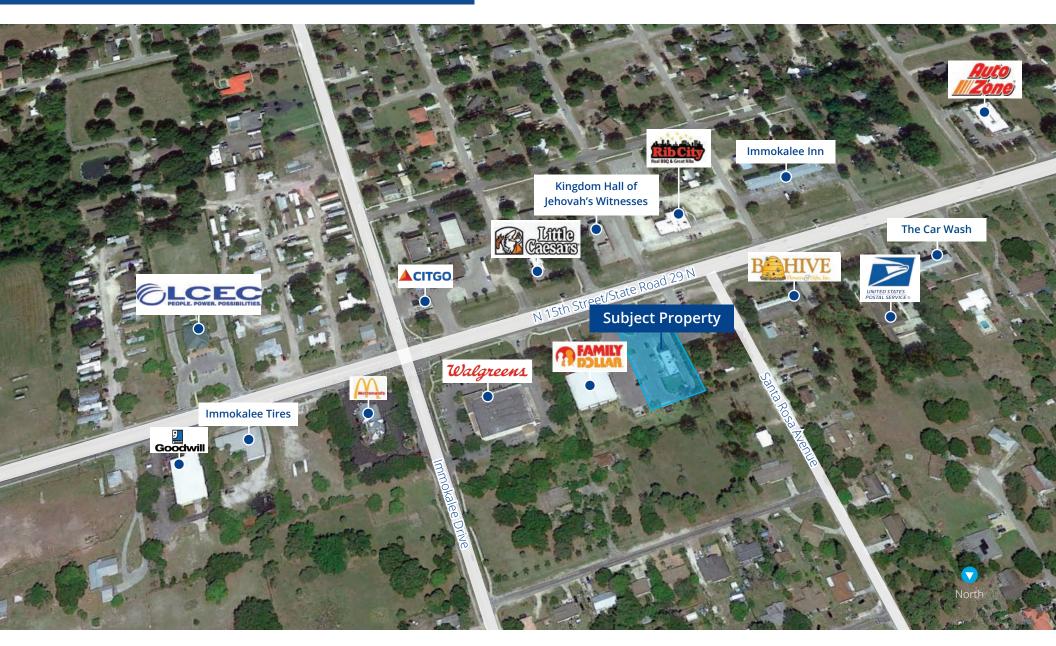

The property's proximity to local demand generators and major roadways is shown below:

# Property Aerial Santa Rosa Avenue **Subject Property** 29 N Road State