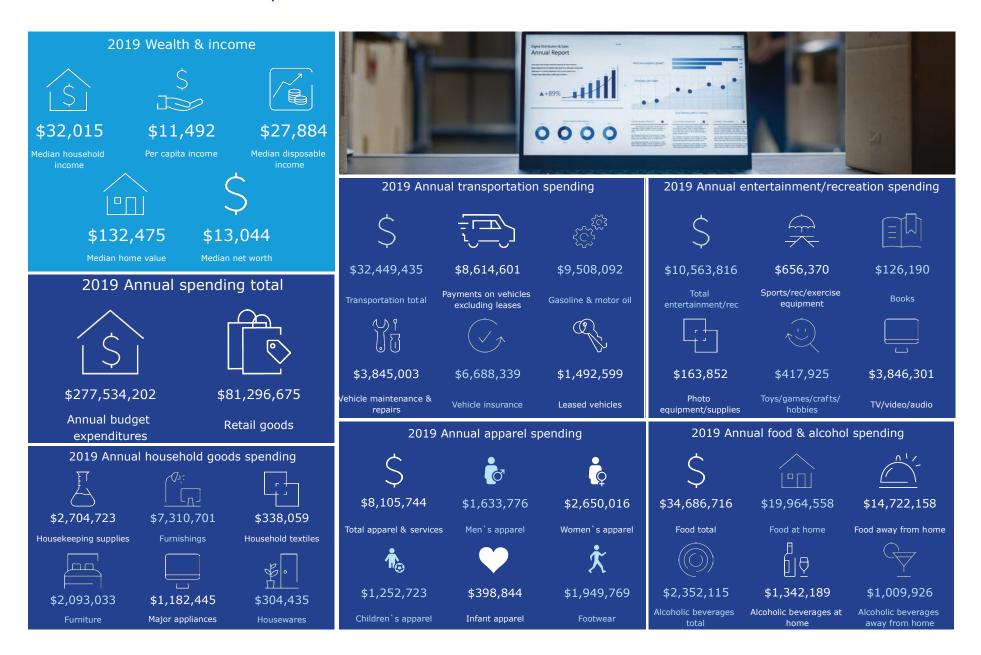

Household Size | 4.16   | 3.96    | 3.95    |

| Median Household Income      | 1 Mile   | 3 Miles  | 5 Miles  |
|------------------------------|----------|----------|----------|
| 2020 Median Household Income | \$37,665 | \$32,015 | \$31,579 |
| 2025 Median Household Income | \$38,994 | \$33,667 | \$33,220 |
| 2020-2025 Annual Rate        | 0.70%    | 1.01%    | 1.02%    |

| Average Household Income      | 1 Mile   | 3 Miles  | 5 Miles  |
|-------------------------------|----------|----------|----------|
| 2020 Average Household Income | \$51,993 | \$46,909 | \$46,698 |
| 2025 Average Household Income | \$54,900 | \$49,710 | \$49,527 |
| 2020-2025 Annual Rate         | 1.09%    | 1.17%    | 1.18%    |



### Market Overview - 3 Mile Radius





## Consumer Expenditures - 3 Mile Radius



### Immokalee Overview



Photo credit: colliercountyfl.gov





The Subject Property is positioned in Immokalee, an unincorporated community and census-designated place in Collier County in the southwestern quadrant of Florida. Immokalee sits southeast of the Fort Myers/Lehigh Acres/Cape Coral submarkets and is served by State Road 29 and State Road 846 which connect with I-75 to the south and State Road 82 and State Road 80 to the north.

Immokalee Regional Airport is situated approximately 50 miles northeast of Naples and 110 miles northwest of the Port of Miami, it is a public use airport which is owned by the Collier County Airport Authority and is a growing resource for businesses in the market.

The Immokalee Community Redevelopment Agency (CRA) has a dedicated team focused on the