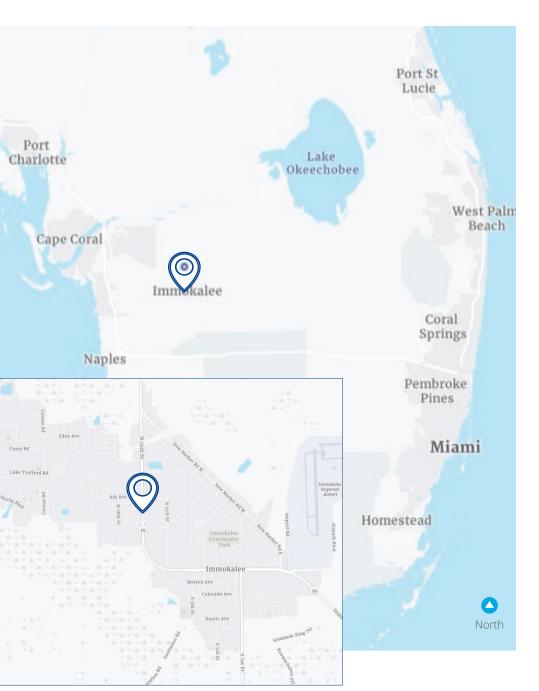

# **Property Location**

The subject property is centrally located in Collier County in the southwestern quadrant of Florida. Positioned directly on State Road 29, the property presents excellenct accessibility on a major north-south arterial road. Immokalee is conveniently located north of Interstate 75, which connects to Naples (to the west) and Fort Lauderdale, Miami and South Florida (to the east), allowing easy access to surrounding submarkets and area amenities.

### **Proximity to Market Drivers**

|                                           | Distance  | Drive Time      |
|-------------------------------------------|-----------|-----------------|
| Immokalee Regional Airport                | 2.5 miles | 6 minutes       |
| Seminole Casino Hotel                     | 2.1 miles | 6 minutes       |
| Immokalee Technical College               | 0.7 miles | 2 minutes       |
| Immokalee High School                     | 0.7 miles | 3 minutes       |
| Interstate 75 & State Road 29 Interchange | 21 miles  | 24 minutes      |
| Naples                                    | 52 miles  | 56 minutes      |
| Fort Myers                                | 34 miles  | 46 minutes      |
| Fort Lauderdale                           | 101 miles | 1 hr 34 minutes |
| Miami                                     | 117 miles | 1 hr 51 minutes |