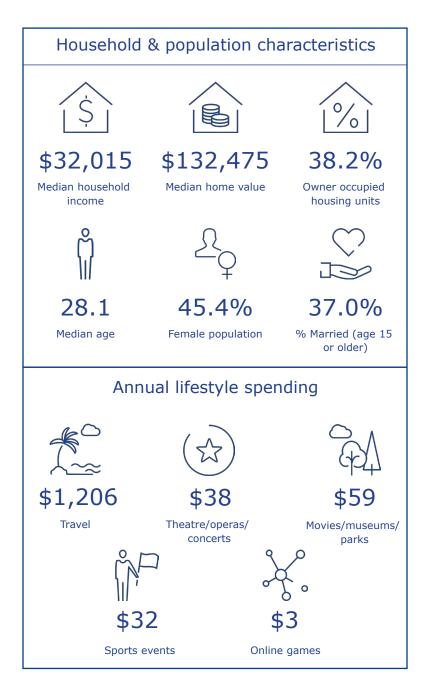

## Demographic Overview - 3 Mile Radius

**27,846** Population in 2020

**6,729**Total Households in 2020

**\$46,909**Average Household Income in 2020

| Population            | 1 Mile | 3 Miles | 5 Miles |
|-----------------------|--------|---------|---------|
| 2020 Population       | 12,358 | 27,846  | 28,819  |
| 2025 Population       | 13,494 | 30,564  | 31,553  |
| 2020-2025 Annual Rate | 1.77%  | 1.88%   | 1.83%   |
| 2020 Median Age       | 27.9   | 28.1    | 28.0    |

| Households                  | 1 Mile | 3 Miles | 5 Miles |
|-----------------------------|--------|---------|---------|
| 2020 Total Households       | 2,808  | 6,729   | 6,988   |
| 2025 Total Households       | 3,089  | 7,419   | 7,683   |
| 2020-2025 Annual Rate       | 1.93%  | 1.97%   | 1.91%   |
| 2020 Average Household Size | 4.16   | 3.96    | 3.95    |

| Median Household Income      | 1 Mile   | 3 Miles  | 5 Miles  |
|------------------------------|----------|----------|----------|
| 2020 Median Household Income | \$37,665 | \$32,015 | \$31,579 |
| 2025 Median Household Income | \$38,994 | \$33,667 | \$33,220 |
| 2020-2025 Annual Rate        | 0.70%    | 1.01%    | 1.02%    |

| Average Household Income      | 1 Mile   | 3 Miles  | 5 Miles  |
|-------------------------------|----------|----------|----------|
| 2020 Average Household Income | \$51,993 | \$46,909 | \$46,698 |
| 2025 Average Household Income | \$54,900 | \$49,710 | \$49,527 |
| 2020-2025 Annual Rate         | 1.09%    | 1.17%    | 1.18%    |