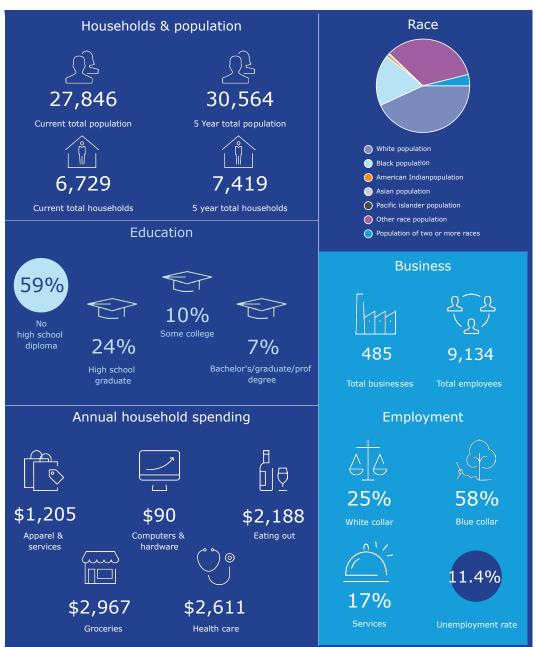

## Demographic Overview - 3 Mile Radius

**27,846** Population in 2020

**6,729**Total Households in 2020

**\$46,909**Average Household Income in 2020

| Population            | 1 Mile | 3 Miles | 5 Miles |
|-----------------------|--------|---------|---------|
| 2020 Population       | 12,358 | 27,846  | 28,819  |
| 2025 Population       | 13,494 | 30,564  | 31,553  |
| 2020-2025 Annual Rate | 1.77%  | 1.88%   | 1.83%   |
| 2020 Median Age       | 27.9   | 28.1    | 28.0    |

| Households                  | 1 Mile | 3 Miles | 5 Miles |
|-----------------------------|--------|---------|---------|
| 2020 Total Households       | 2,808  | 6,729   | 6,988   |
| 2025 Total Households       | 3,089  | 7,419   | 7,683   |
| 2020-2025 Annual Rate       | 1.93%  | 1.97%   | 1.91%   |
| 2020 Average Household Size | 4.16   | 3.96    | 3.95    |

| Median Household Income      | 1 Mile   | 3 Miles  | 5 Miles  |
|------------------------------|----------|----------|----------|
| 2020 Median Household Income | \$37,665 | \$32,015 | \$31,579 |
| 2025 Median Household Income | \$38,994 | \$33,667 | \$33,220 |
| 2020-2025 Annual Rate        | 0.70%    | 1.01%    | 1.02%    |

| Average Household Income      | 1 Mile   | 3 Miles  | 5 Miles  |
|-------------------------------|----------|----------|----------|
| 2020 Average Household Income | \$51,993 | \$46,909 | \$46,698 |
| 2025 Average Household Income | \$54,900 | \$49,710 | \$49,527 |
| 2020-2025 Annual Rate         | 1.09%    | 1.17%    | 1.18%    |