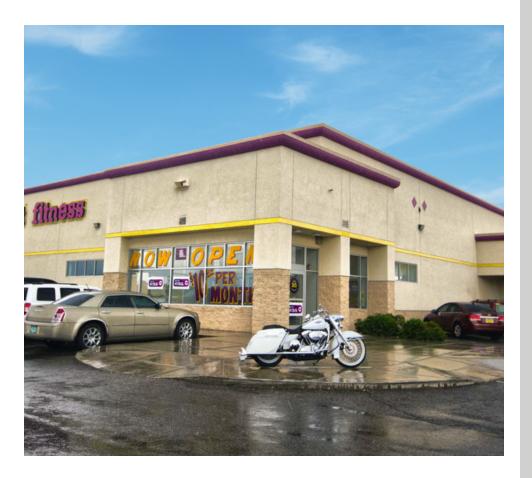

NEQ OF IRVING & GOLF COURSE 4665 IRVING BOULEVARD NE ALBUQUERQUE, NM 87114

### **PROPERTY HIGHLIGHTS**

- Strong Franchise with over 100 clubs nationwide
- Top Performing Club in New Mexico
- Absolute NNN
- 6% CAP Rate
- Annual Income of \$205,800
- Located on High Traffic Signalized Corner
- 70+ Parking Spaces