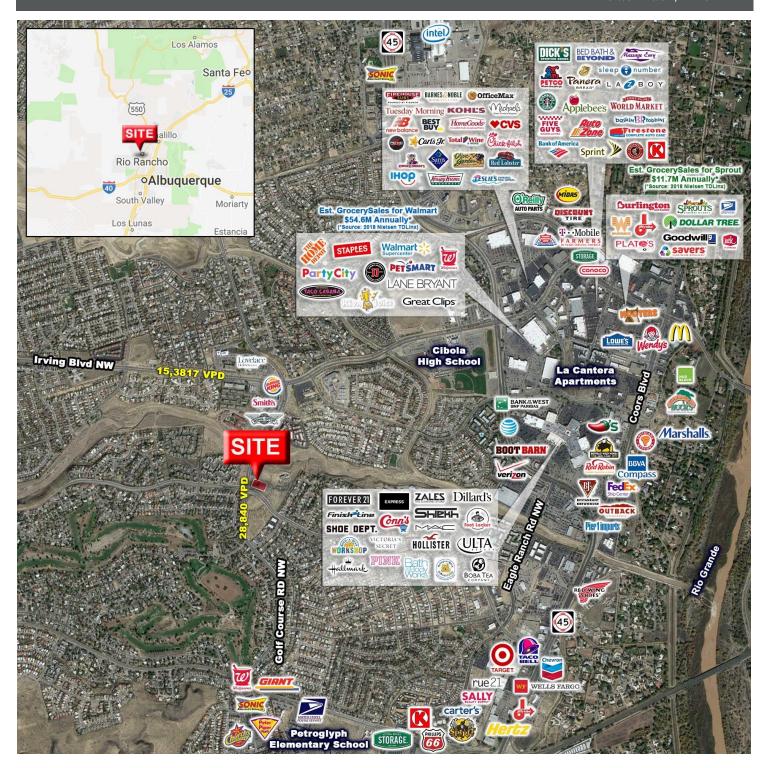

#### **TRAFFIC COUNT**

Irving: 15,387 VPD (MRCOG (2016)) Golf Course: 28,840 VPD (MRCOG (2016))

### AREA TRAFFIC GENERATORS

The information contained herein was obtained from sources deemed reliable; however, RESOLUT RE makes no guaranties, warranties or representations to the completeness or accuracy thereof. The presentation of this real estate information is subject to errors; omissions; change of price; prior sale or lease; or withdrawal without notice. RESOLUT RE, which provides real estate brokerage services, is a division of Reliance Retail, LLC, a Texas Limited Liability Company.