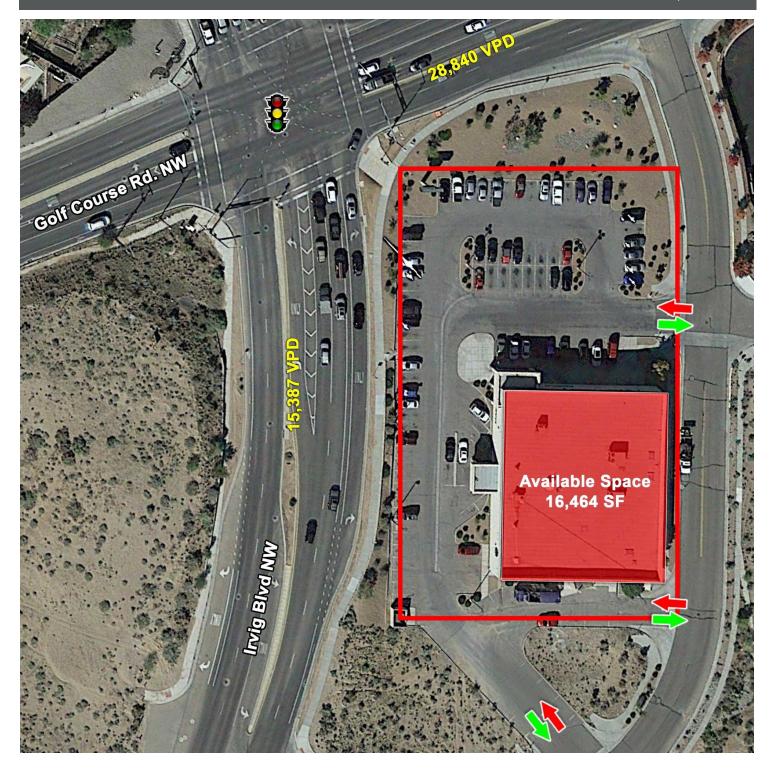

### **AVAILABLE SPACE**

16,464 SF

#### **TRAFFIC COUNT**

Irving: 15,387 VPD (MRCOG (2016)) Golf Course: 28,840 VPD (MRCOG (2016))

### AREA TRAFFIC GENERATORS

The information contained herein was obtained from sources deemed reliable; however, RESOLUT RE makes no guaranties, warranties or representations to the completeness or accuracy thereof. The presentation of this real estate information is subject to errors; omissions; change of price; prior sale or lease; or withdrawal without notice. RESOLUT RE, which provides real estate brokerage services, is a division of Reliance Retail, LLC, a Texas Limited Liability Company.