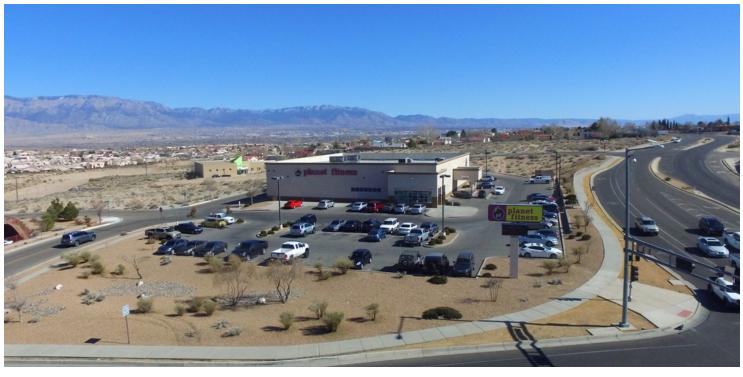

### **PROPERTY HIGHLIGHTS**

- Strong Franchise with over 100 clubs nationwide
- Top Performing Club in New Mexico
- Absolute NNN
- 6% CAP Rate
- Annual Income of \$205,800
- Located on High Traffic Signalized Corner
- 70+ Parking Spaces