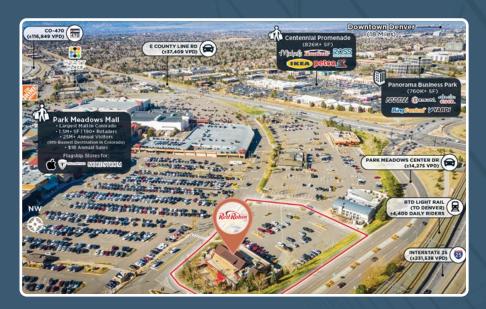

## Red Robin (Leasehold) at Park Meadows

8355 Park Meadows Center Drive Lone Tree (Denver), Colorado

Toby Scrivner
CO Broker #ER1000499399

Contact Broke

Stan Johnson Company 6120 S Yale Avenue | Suite 300 Tulsa, OK 74136

One of Colorado's Fastest-Growing Cities

Strong
Historical Occupancy

**Exceptional** Fundamentals

Strong
Unit-Level Sales

Premier Access & Visibility