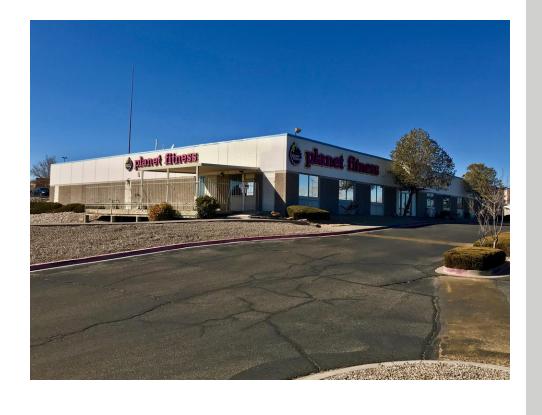

#### **BUILDING SIZE**

19,953 SF

#### PROPERTY HIGHLIGHTS

- Strong Franchisee with over 100 clubs nationwide
- Only Rio Rancho Location
- Absolute NNN Investment
- · 6% CAP Rate
- Annual Income of \$302,220
- 15% Rent Increase in 2023
- · Lease Expiration 2028
- 0.92 Acre Pad Site Also Available for Purchase