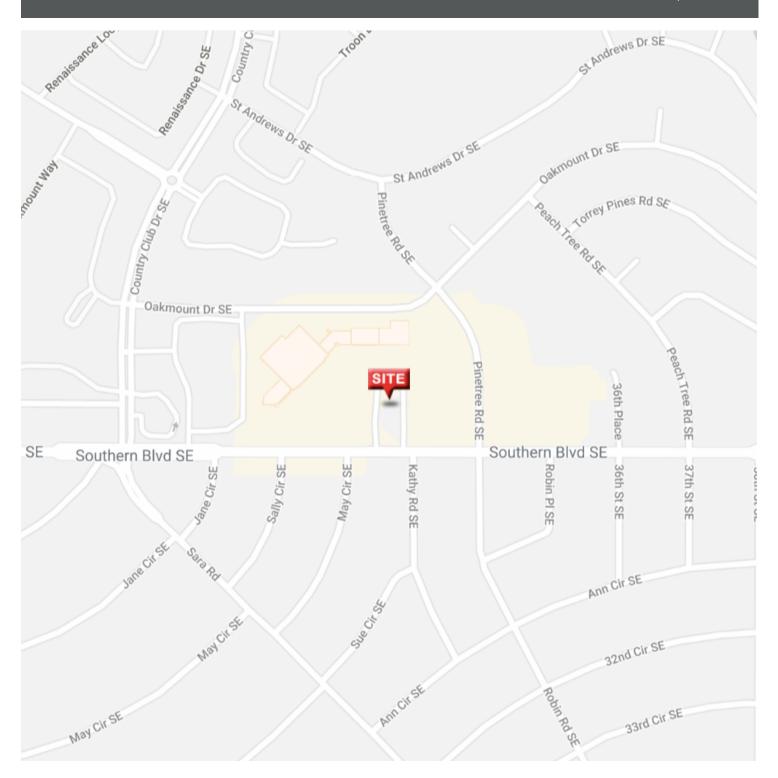

### TRAFFIC COUNT

Southern Blvd: 21,416 VPD

(MRCOG 2016)

NM Hwy 528: 48,385 VPD

(MRCOG 2016)

### **AREA TRAFFIC GENERATORS**