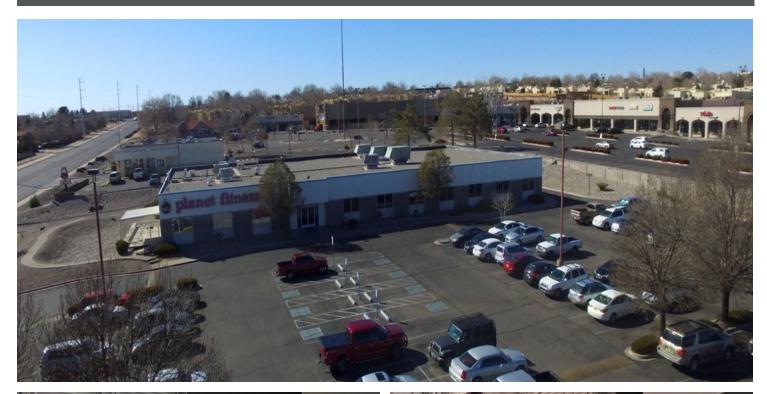

#### PROPERTY HIGHLIGHTS

- Strong Franchisee with over 100 clubs nationwide
- Only Rio Rancho Location
- Absolute NNN Investment
- · 6% CAP Rate
- Annual Income of \$302,220
- 15% Rent Increase in 2023
- · Lease Expiration 2028
- 0.92 Acre Pad Site Also Available for Purchase