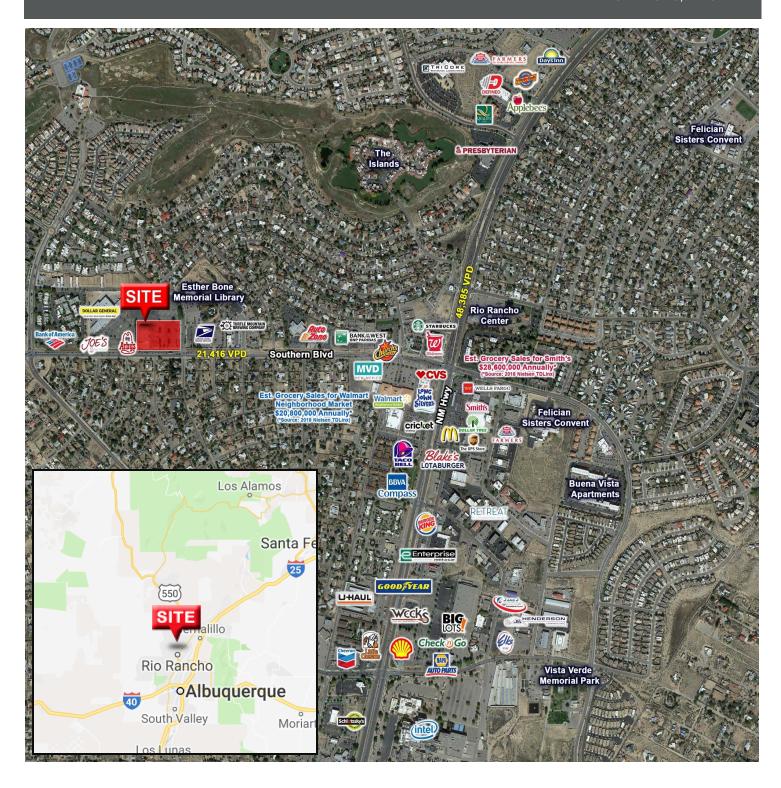

### **AREA TRAFFIC GENERATORS**

### TRAFFIC COUNT

Southern Blvd: 21,416 VPD

(MRCOG 2016)

NM Hwy 528: 48,385 VPD

(MRCOG 2016)