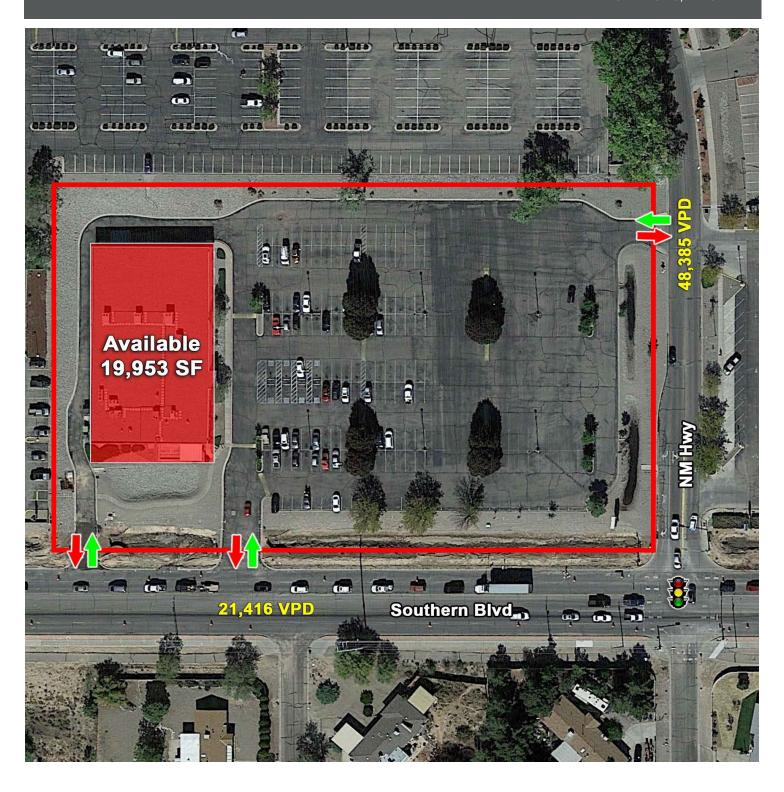

#### **BUILDING SIZE**

19,953 SF

### TRAFFIC COUNT

Southern Blvd: 21,416 VPD

(MRCOG 2016)

NM Hwy 528: 48,385 VPD

(MRCOG 2016)