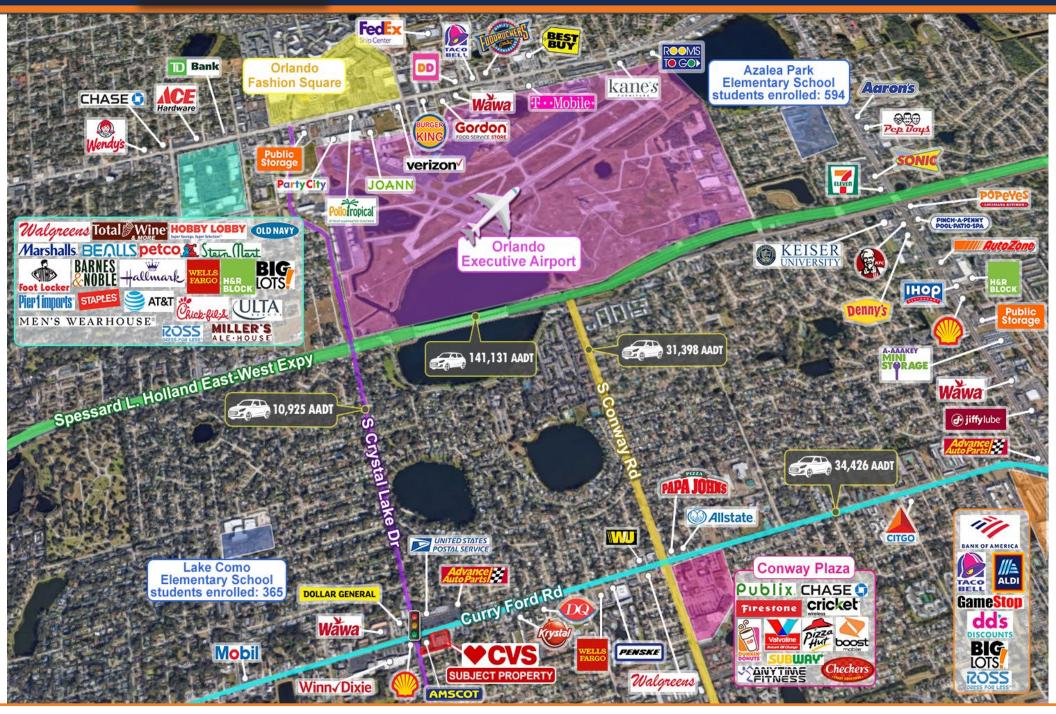

Strategically located on the Hard-Signalized Intersection of Curry Ford Road and Crystal Lake Drive, the property is highly visible to more than 59,839 vehicles per day. It is also within minutes of Downtown Orlando, one of the strongest retail markets in the nation. This infill location benefits from superb demographics including over 277,000 full time residents in the immediate area with an average household income exceeding \$75,000. The trade area is home to a number of National and Regional retailers including Winn-Dixie, Walgreens, Publix, Checkers, McDonald's, WAWA, and numerous others.