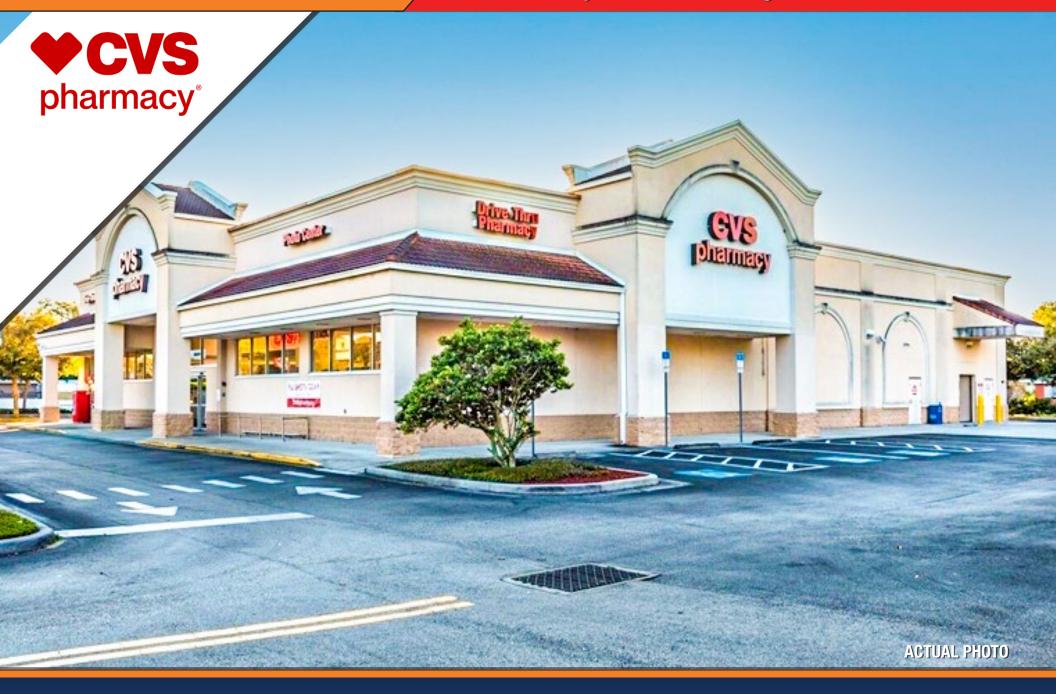

## **INVESTMENT OVERVIEW**

Marcus & Millichap is pleased to present for sale this Net Leased CVS located at 3212 Curry Ford Road in Orlando, Florida. The subject property consists of a free-standing building comprised of 13,824 square feet of retail space and is situated on a large 1.86-acre parcel of land.

Strategically located on the Hard-Signalized Intersection of Curry Ford Road and Crystal Lake Drive, the property is highly visible to more than 59,839 vehicles per day. It is also within minutes of Downtown Orlando, one of the strongest retail markets in the nation. This infill location benefits from superb demographics including over 277,000 full time residents in the immediate area with an average household income exceeding \$75,000. The trade area is home to a number of National and Regional retailers including Winn-Dixie, Walgreens, Publix, Checkers, McDonald's, WAWA, and numerous others.