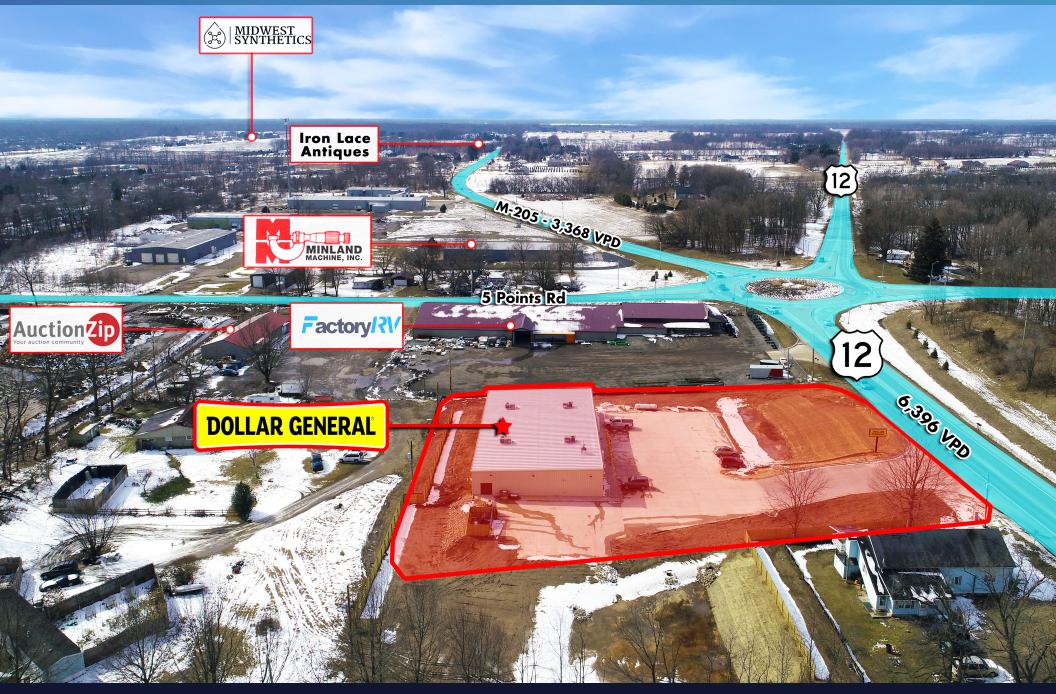

This Dollar General is highly visible and is strategically positioned on US-12 seeing 6,396 cars per day. The five mile population from the site is 36,836 while the one mile average household income is \$61,093 per year, making this location ideal for a Dollar General. The Subject offering represents an ideal opportunity for a 1031 exchange buyer or a "passive" investor to attain the fee simple ownership of a Dollar General. This investment will offer a new owner continued success due to the financial strength and the proven profitability of the tenant, the nation's top dollar store. List price reflects a 5.85% cap rate based on NOI of \$86,520.

#### INVESTMENT HIGHLIGHTS

- Brand New Absolute NNN Lease
- Zero Landlord Responsibilities
- Concrete Parking Lot
- Four (5 Year) Options | 10% Rental Rate Increase at Each
- 6,396 Cars Per Day on US-12
- Three Mile Household Income \$61,093
- Five Mile Population 36,836
- Dollar General announced 30th Straight Year of Same Store Sales Growth

#### **PROPERTY SUMMARY**

| Year Built:                                                                                                                                                                                                                                                                                                                                                                                                                                                                                                                                                                                                                                                                                                                                                                                                                                                                                                                                                                                                                                                                                                                                                                                                                                                                                                                                                                                                                                                                                                                                                                                                                                                                                                                                                                                                                                                                                                                                                                                                                                                                                                                    | 2020          |
|--------------------------------------------------------------------------------------------------------------------------------------------------------------------------------------------------------------------------------------------------------------------------------------------------------------------------------------------------------------------------------------------------------------------------------------------------------------------------------------------------------------------------------------------------------------------------------------------------------------------------------------------------------------------------------------------------------------------------------------------------------------------------------------------------------------------------------------------------------------------------------------------------------------------------------------------------------------------------------------------------------------------------------------------------------------------------------------------------------------------------------------------------------------------------------------------------------------------------------------------------------------------------------------------------------------------------------------------------------------------------------------------------------------------------------------------------------------------------------------------------------------------------------------------------------------------------------------------------------------------------------------------------------------------------------------------------------------------------------------------------------------------------------------------------------------------------------------------------------------------------------------------------------------------------------------------------------------------------------------------------------------------------------------------------------------------------------------------------------------------------------|---------------|
| Lot Size:                                                                                                                                                                                                                                                                                                                                                                                                                                                                                                                                                                                                                                                                                                                                                                                                                                                                                                                                                                                                                                                                                                                                                                                                                                                                                                                                                                                                                                                                                                                                                                                                                                                                                                                                                                                                                                                                                                                                                                                                                                                                                                                      | +/- 1.0 Acre  |
| Building Size:                                                                                                                                                                                                                                                                                                                                                                                                                                                                                                                                                                                                                                                                                                                                                                                                                                                                                                                                                                                                                                                                                                                                                                                                                                                                                                                                                                                                                                                                                                                                                                                                                                                                                                                                                                                                                                                                                                                                                                                                                                                                                                                 | 9,100 SF      |
| Traffic Count:                                                                                                                                                                                                                                                                                                                                                                                                                                                                                                                                                                                                                                                                                                                                                                                                                                                                                                                                                                                                                                                                                                                                                                                                                                                                                                                                                                                                                                                                                                                                                                                                                                                                                                                                                                                                                                                                                                                                                                                                                                                                                                                 | 6,396         |
| Roof Type:                                                                                                                                                                                                                                                                                                                                                                                                                                                                                                                                                                                                                                                                                                                                                                                                                                                                                                                                                                                                                                                                                                                                                                                                                                                                                                                                                                                                                                                                                                                                                                                                                                                                                                                                                                                                                                                                                                                                                                                                                                                                                                                     | Standing Seam |
| Zoning:                                                                                                                                                                                                                                                                                                                                                                                                                                                                                                                                                                                                                                                                                                                                                                                                                                                                                                                                                                                                                                                                                                                                                                                                                                                                                                                                                                                                                                                                                                                                                                                                                                                                                                                                                                                                                                                                                                                                                                                                                                                                                                                        | Commercial    |
| Construction Style:                                                                                                                                                                                                                                                                                                                                                                                                                                                                                                                                                                                                                                                                                                                                                                                                                                                                                                                                                                                                                                                                                                                                                                                                                                                                                                                                                                                                                                                                                                                                                                                                                                                                                                                                                                                                                                                                                                                                                                                                                                                                                                            | Prototype     |
| Parking Lot:                                                                                                                                                                                                                                                                                                                                                                                                                                                                                                                                                                                                                                                                                                                                                                                                                                                                                                                                                                                                                                                                                                                                                                                                                                                                                                                                                                                                                                                                                                                                                                                                                                                                                                                                                                                                                                                                                                                                                                                                                                                                                                                   | Concrete      |
| Warranties                                                                                                                                                                                                                                                                                                                                                                                                                                                                                                                                                                                                                                                                                                                                                                                                                                                                                                                                                                                                                                                                                                                                                                                                                                                                                                                                                                                                                                                                                                                                                                                                                                                                                                                                                                                                                                                                                                                                                                                                                                                                                                                     | Construction  |
| HVAC                                                                                                                                                                                                                                                                                                                                                                                                                                                                                                                                                                                                                                                                                                                                                                                                                                                                                                                                                                                                                                                                                                                                                                                                                                                                                                                                                                                                                                                                                                                                                                                                                                                                                                                                                                                                                                                                                                                                                                                                                                                                                                                           | Roof Mounted  |
| Selling and a second se |               |