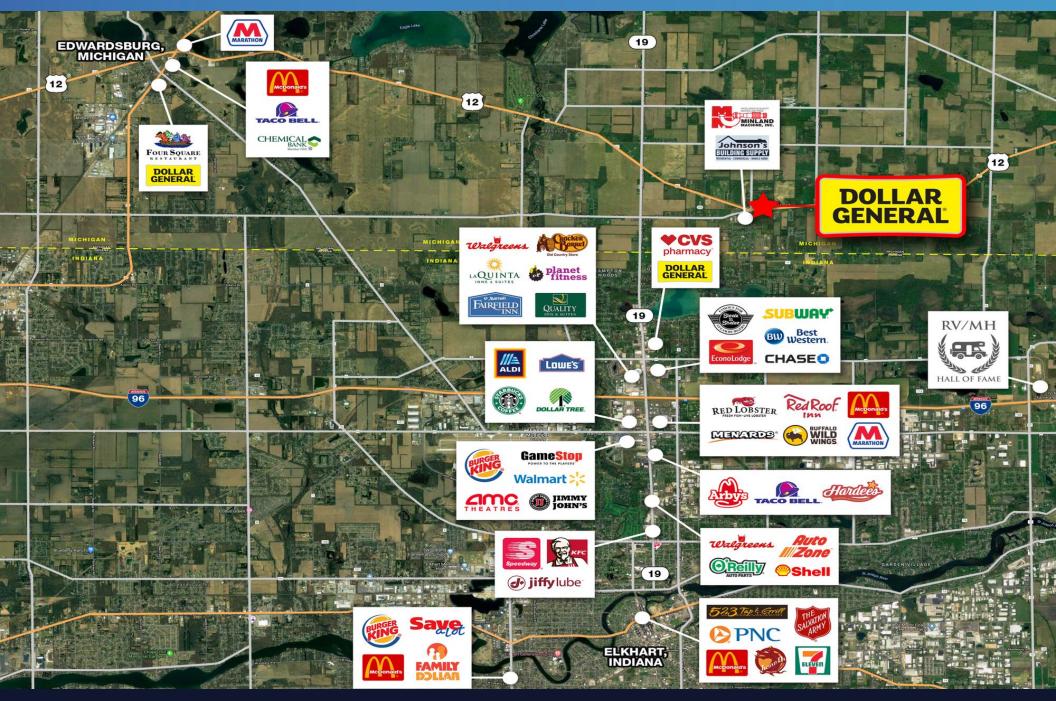

This Dollar General is highly visible and is strategically positioned on US-12 seeing 6,396 cars per day. The five mile population from the site is 36,836 while the one mile average household income is \$61,093 per year, making this location ideal for a Dollar General. The Subject offering represents an ideal opportunity for a 1031 exchange buyer or a "passive" investor to attain the fee simple ownership of a Dollar General. This investment will offer a new owner continued success due to the financial strength and the proven profitability of the tenant, the nation's top dollar store. List price reflects a 5.85% cap rate based on NOI of \$86,520.

#### INVESTMENT HIGHLIGHTS

- Brand New Absolute NNN Lease
- Zero Landlord Responsibilities
- Concrete Parking Lot
- Four (5 Year) Options | 10% Rental Rate Increase at Each
- 6,396 Cars Per Day on US-12
- Three Mile Household Income \$61,093
- Five Mile Population 36,836
- Dollar General announced 30th Straight Year of Same Store Sales Growth