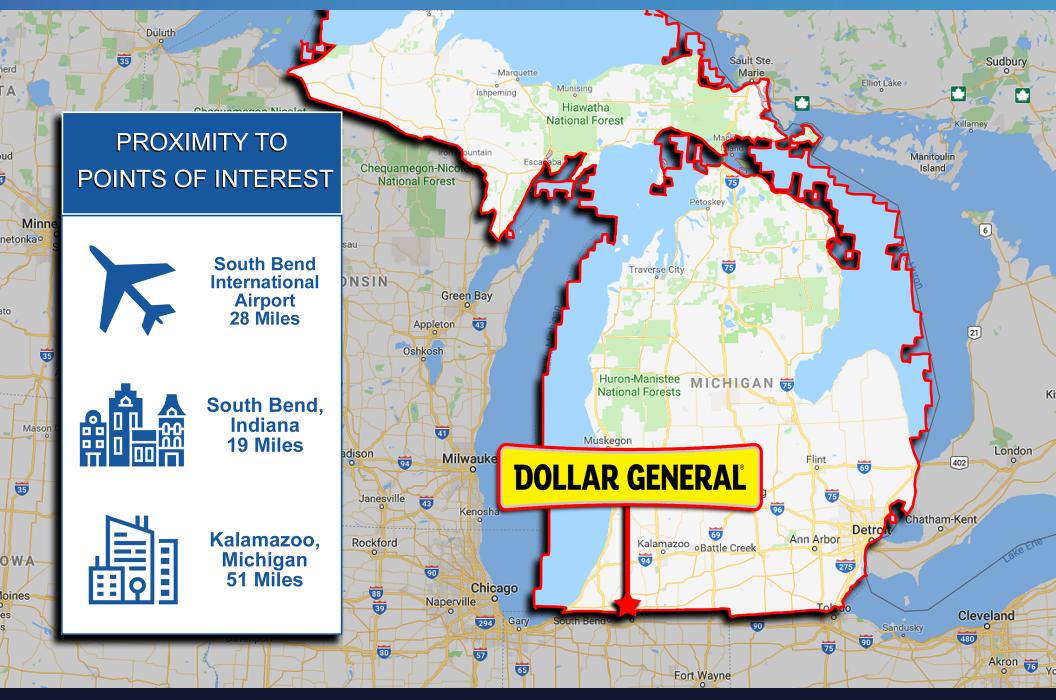

## **FORTIS** NET LEASE™

Founded in 1912, the Village of Edwarsburg is a village in Cass County in the U.S. State of Michigan, northeast of South Bend. The population was 1,259 at the 2010 census. It is part of the South Bend–Mishawaka, IN-MI, Metropolitan Statistical Area.

Edwardsburg is situated at the crossroads of M-62, and US 12. The Canadian National railroad tracks run through the village. The village is serviced by the Niles Amtrak Station, and the South Bend International Airport, both of which are in the greater Michigan area. The Indiana Toll Road (I-80), runs East-West three miles south of the village.