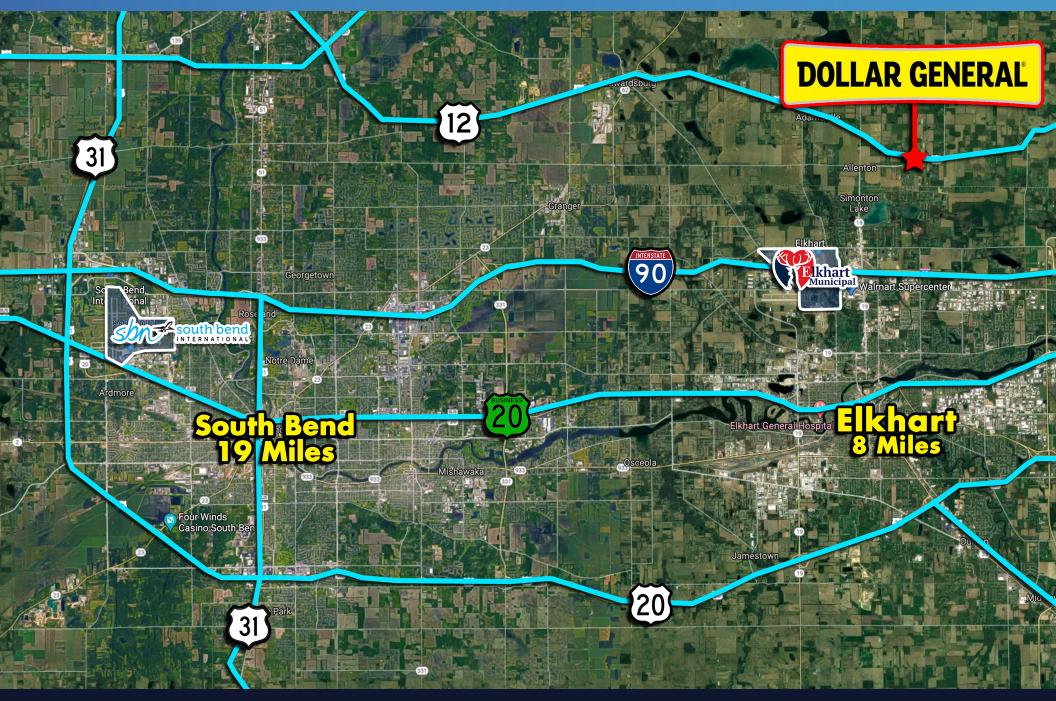

This Dollar General is highly visible and is strategically positioned on US-12 seeing 6,396 cars per day. The five mile population from the site is 36,836 while the one mile average household income is \$61,093 per year, making this location ideal for a Dollar General. The Subject offering represents an ideal opportunity for a 1031 exchange buyer or a "passive" investor to attain the fee simple ownership of a Dollar General. This investment will offer a new owner continued success due to the financial strength and the proven profitability of the tenant, the nation's top dollar store. List price reflects a 5.85% cap rate based on NOI of \$86,520.

#### INVESTMENT HIGHLIGHTS

- Brand New Absolute NNN Lease
- Zero Landlord Responsibilities
- Concrete Parking Lot
- Four (5 Year) Options | 10% Rental Rate Increase at Each
- 6,396 Cars Per Day on US-12
- Three Mile Household Income \$61,093
- Five Mile Population 36,836
- Dollar General announced 30th Straight Year of Same Store Sales Growth