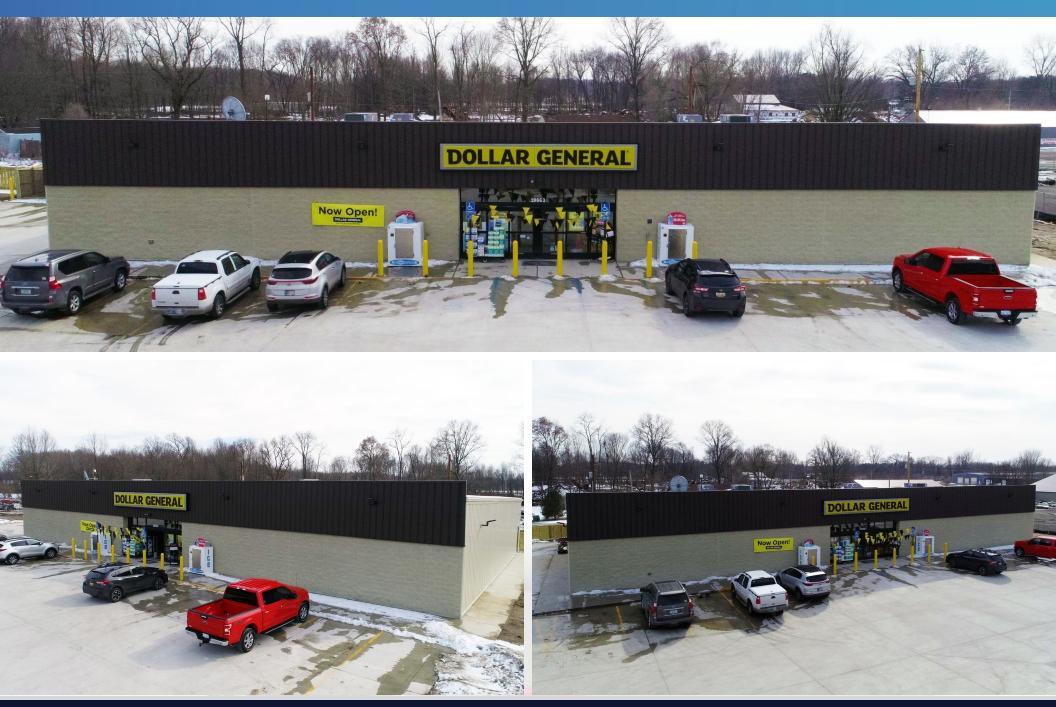

# **BTS DOLLAR GENERAL**

19663 US-12, EDWARDSBURG, MI 49112

#### **INVESTMENT OFFERING**

Fortis Net Lease is pleased to present this 9,100 SF Dollar General store located in Edwardsburg, MI. The property is encumbered with a Fifteen (15) Year Absolute NNN Lease, leaving zero landlord responsibilities. The lease contains Four (5) Yr. Options to renew, each with a 10% rental rate increase. The lease is corporately guaranteed by Dollar General Corporation which holds a credit rating of "BBB", which is classified as Investment Grade. The store is currently open with rent having commenced on 2/1/ 2020.