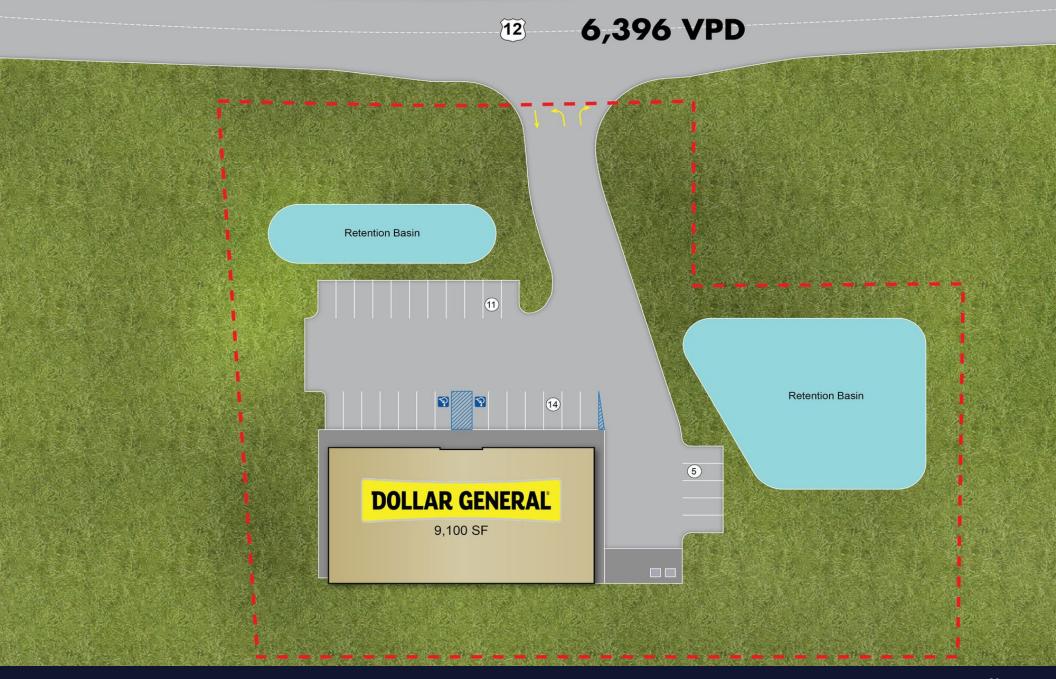

This Dollar General is highly visible and is strategically positioned on US-12 seeing 6,396 cars per day. The five mile population from the site is 36,836 while the one mile average household income is \$61,093 per year, making this location ideal for a Dollar General. The Subject offering represents an ideal opportunity for a 1031 exchange buyer or a "passive" investor to attain the fee simple ownership of a Dollar General. This investment will offer a new owner continued success due to the financial strength and the proven profitability of the tenant, the nation's top dollar store. List price reflects a 5.85% cap rate based on NOI of \$86,520.

#### INVESTMENT HIGHLIGHTS

- Brand New Absolute NNN Lease
- Zero Landlord Responsibilities
- Concrete Parking Lot
- Four (5 Year) Options | 10% Rental Rate Increase at Each
- 6,396 Cars Per Day on US-12
- Three Mile Household Income \$61,093
- Five Mile Population 36,836
- Dollar General announced 30th Straight Year of Same Store Sales Growth

#### **PROPERTY SUMMARY**

| Year Built:                                                                                                                                                                                                                                                                                                                                                                                                                                                                                                                                                                                                                                                                                                                                                                                                                                                                                                                                                                                                                                                                                                                                                                                                                                                                                                                                                                                                                                                                                                                                                                                                                                                                                                                                                                                                                                                                                                                                                                                                                                                                                                                    | 2020          |
|--------------------------------------------------------------------------------------------------------------------------------------------------------------------------------------------------------------------------------------------------------------------------------------------------------------------------------------------------------------------------------------------------------------------------------------------------------------------------------------------------------------------------------------------------------------------------------------------------------------------------------------------------------------------------------------------------------------------------------------------------------------------------------------------------------------------------------------------------------------------------------------------------------------------------------------------------------------------------------------------------------------------------------------------------------------------------------------------------------------------------------------------------------------------------------------------------------------------------------------------------------------------------------------------------------------------------------------------------------------------------------------------------------------------------------------------------------------------------------------------------------------------------------------------------------------------------------------------------------------------------------------------------------------------------------------------------------------------------------------------------------------------------------------------------------------------------------------------------------------------------------------------------------------------------------------------------------------------------------------------------------------------------------------------------------------------------------------------------------------------------------|---------------|
| Lot Size:                                                                                                                                                                                                                                                                                                                                                                                                                                                                                                                                                                                                                                                                                                                                                                                                                                                                                                                                                                                                                                                                                                                                                                                                                                                                                                                                                                                                                                                                                                                                                                                                                                                                                                                                                                                                                                                                                                                                                                                                                                                                                                                      | +/- 1.0 Acre  |
| Building Size:                                                                                                                                                                                                                                                                                                                                                                                                                                                                                                                                                                                                                                                                                                                                                                                                                                                                                                                                                                                                                                                                                                                                                                                                                                                                                                                                                                                                                                                                                                                                                                                                                                                                                                                                                                                                                                                                                                                                                                                                                                                                                                                 | 9,100 SF      |
| Traffic Count:                                                                                                                                                                                                                                                                                                                                                                                                                                                                                                                                                                                                                                                                                                                                                                                                                                                                                                                                                                                                                                                                                                                                                                                                                                                                                                                                                                                                                                                                                                                                                                                                                                                                                                                                                                                                                                                                                                                                                                                                                                                                                                                 | 6,396         |
| Roof Type:                                                                                                                                                                                                                                                                                                                                                                                                                                                                                                                                                                                                                                                                                                                                                                                                                                                                                                                                                                                                                                                                                                                                                                                                                                                                                                                                                                                                                                                                                                                                                                                                                                                                                                                                                                                                                                                                                                                                                                                                                                                                                                                     | Standing Seam |
| Zoning:                                                                                                                                                                                                                                                                                                                                                                                                                                                                                                                                                                                                                                                                                                                                                                                                                                                                                                                                                                                                                                                                                                                                                                                                                                                                                                                                                                                                                                                                                                                                                                                                                                                                                                                                                                                                                                                                                                                                                                                                                                                                                                                        | Commercial    |
| Construction Style:                                                                                                                                                                                                                                                                                                                                                                                                                                                                                                                                                                                                                                                                                                                                                                                                                                                                                                                                                                                                                                                                                                                                                                                                                                                                                                                                                                                                                                                                                                                                                                                                                                                                                                                                                                                                                                                                                                                                                                                                                                                                                                            | Prototype     |
| Parking Lot:                                                                                                                                                                                                                                                                                                                                                                                                                                                                                                                                                                                                                                                                                                                                                                                                                                                                                                                                                                                                                                                                                                                                                                                                                                                                                                                                                                                                                                                                                                                                                                                                                                                                                                                                                                                                                                                                                                                                                                                                                                                                                                                   | Concrete      |
| Warranties                                                                                                                                                                                                                                                                                                                                                                                                                                                                                                                                                                                                                                                                                                                                                                                                                                                                                                                                                                                                                                                                                                                                                                                                                                                                                                                                                                                                                                                                                                                                                                                                                                                                                                                                                                                                                                                                                                                                                                                                                                                                                                                     | Construction  |
| HVAC                                                                                                                                                                                                                                                                                                                                                                                                                                                                                                                                                                                                                                                                                                                                                                                                                                                                                                                                                                                                                                                                                                                                                                                                                                                                                                                                                                                                                                                                                                                                                                                                                                                                                                                                                                                                                                                                                                                                                                                                                                                                                                                           | Roof Mounted  |
| Selling and a second se |               |