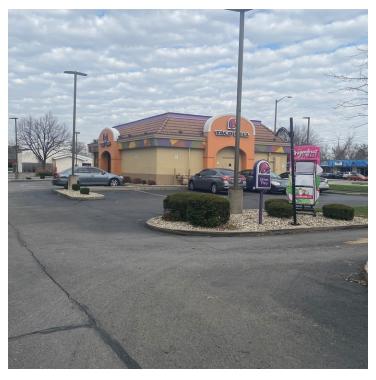

#### **PROPERTY HIGHLIGHTS**

- +/- 2,000 SF building on 0.64 acres
- · Absolute NNN investment opportunity
- · Restaurant in good condition
- Zoned C-2
- · Access from both Arlington Avenue and E. 14th Street
- 181' of frontage on N. Arlington Ave. (with 2 curb cuts)
- Price: \$1,100,000