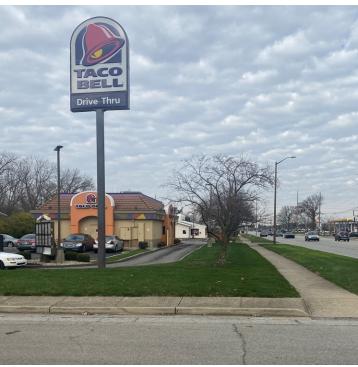

#### **PROPERTY DESCRIPTION**

Single tenant (Taco Bell) with drive-thru. Absolute NNN Investment opportunity. Nearby national/credit tenants include Dollar Tree, Pizza Hut, Walgreens, CVS, and more.

#### **PROPERTY HIGHLIGHTS**

- +/- 2,000 SF building on 0.64 acres
- · Absolute NNN investment opportunity
- · Restaurant in good condition
- Zoned C-2
- · Access from both Arlington Avenue and E. 14th Street
- 181' of frontage on N. Arlington Ave. (with 2 curb cuts)
- Price: \$1,100,000