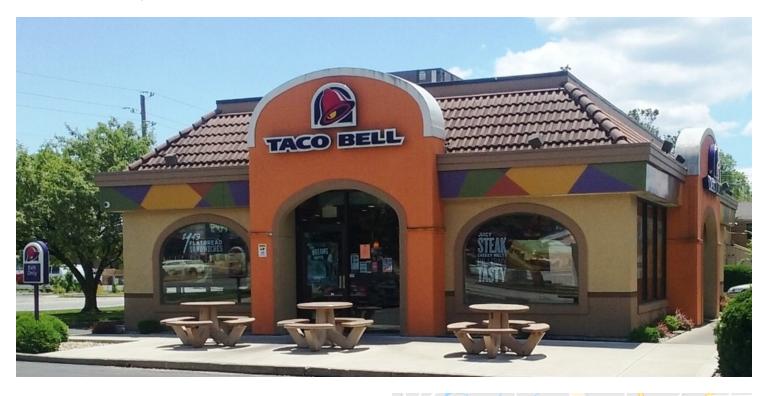

#### **PROPERTY DESCRIPTION**

Single tenant (Taco Bell) with drive-thru. Absolute NNN Investment opportunity. Nearby national/credit tenants include Dollar Tree, Pizza Hut, Walgreens, CVS, and more.

#### **PROPERTY HIGHLIGHTS**

- +/- 2,000 SF building on 0.64 acres
- · Absolute NNN investment opportunity
- · Restaurant in good condition
- Zoned C-2
- · Access from both Arlington Avenue and E. 14th Street
- 181' of frontage on N. Arlington Ave. (with 2 curb cuts)
- Price: \$1,100,000