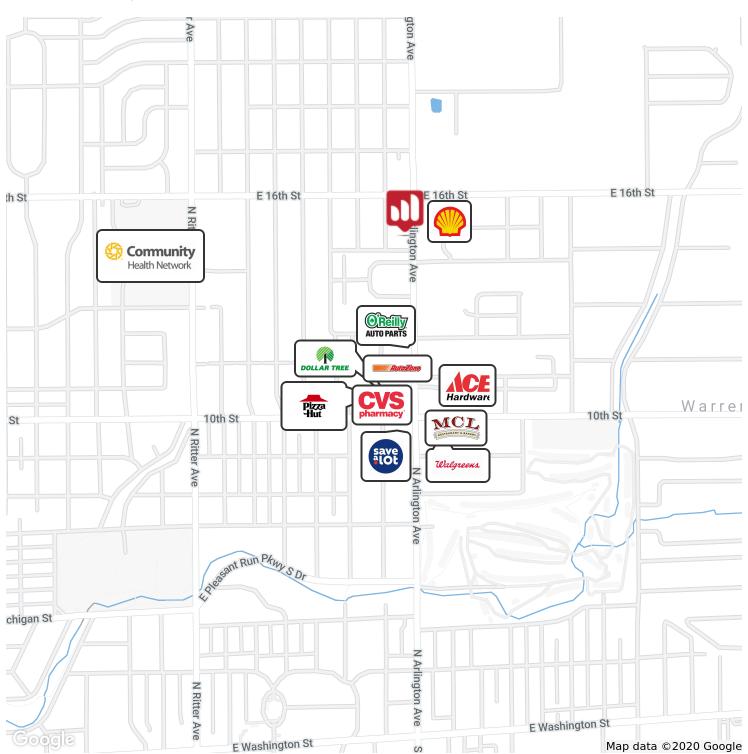

#### **PROPERTY DESCRIPTION**

Single tenant (Taco Bell) with drive-thru. Absolute NNN Investment opportunity. Nearby national/credit tenants include Dollar Tree, Pizza Hut, Walgreens, CVS, and more.

#### **LOCATION DESCRIPTION**

Located at the corner of 14th and Arlington Ave. just down the street from Community Hospital East. Easy access to I-465 and I-70.