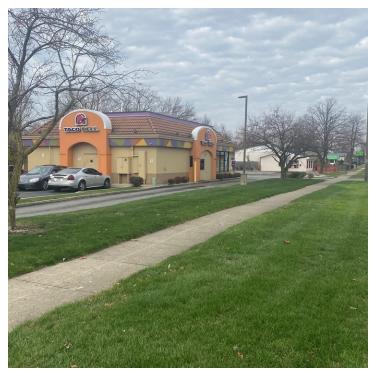

#### **PROPERTY HIGHLIGHTS**

- +/- 2,000 SF building on 0.64 acres
- · Absolute NNN investment opportunity
- · Restaurant in good condition
- Zoned C-2
- · Access from both Arlington Avenue and E. 14th Street
- 181' of frontage on N. Arlington Ave. (with 2 curb cuts)
- Price: \$1,100,000