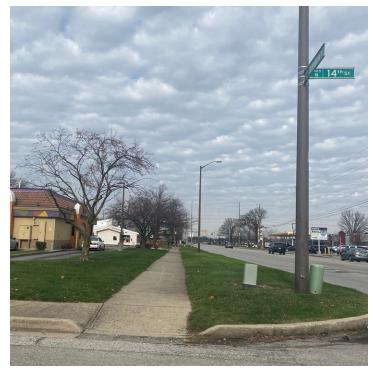

#### **LOCATION DESCRIPTION**

Located at the corner of 14th and Arlington Ave. just down the street from Community Hospital East. Easy access to I-465 and I-70.

#### **PROPERTY HIGHLIGHTS**

- +/- 2,000 SF building on 0.64 acres
- · Absolute NNN investment opportunity
- · Restaurant in good condition
- Zoned C-2
- · Access from both Arlington Avenue and E. 14th Street
- 181' of frontage on N. Arlington Ave. (with 2 curb cuts)
- Price: \$1,100,000