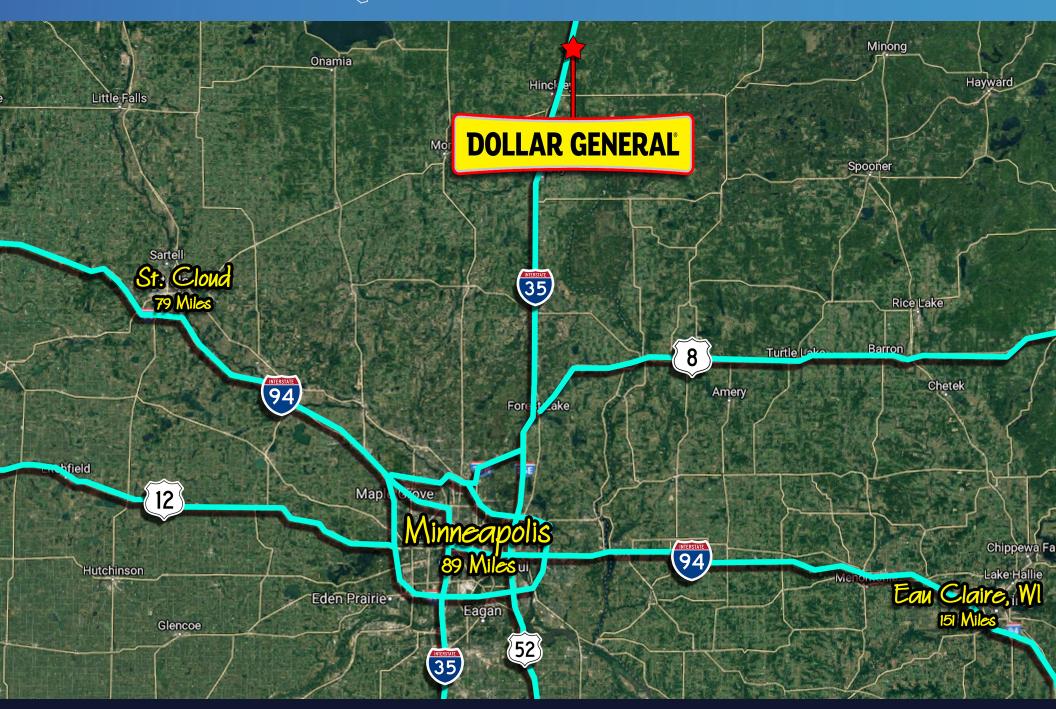

DOLLAR GENERAL is the largest "small box" discount retailer, in the United States. Headquartered in Goodlettsville, TN, the BBB S&P rated company was established in 1939. There are more than 16,500+ stores with more than 143,000 employees, located across 46 states. Dollar General has more retail locations than any retailer in America. The Dollar General store format has typically been in rural and suburban markets, now they are expanding into more densely populated areas. Opened over 900 stores in 2019, and planning to open an additional 1,000 more in 2020. The Dollar General strategy is to deliver a hassle-free experience to consumers, by providing a carefully edited assortment of the most popular brands in both retail and consumer products.



16,500 STORES ACROSS 46 STATES























109 ASHLEY STREET, SANDSTONE, MN 55072 1mg



5 MILES

10 MILES



| POPULATION                          | 3 MILES         | 5 MILES           | IO MILES          |
|-------------------------------------|-----------------|-------------------|-------------------|
| Total Population 2020               | 3,163           | 3,826             | 9,657             |
| Total Population 2025               | 3,212           | 3,889             | 9,854             |
| Population Growth Rate              | 1.55%           | 1.65%             | 2.04%             |
| Median Age                          | 41.1            | 41.8              | 42.9              |
| # Of Persons Per HH                 | 2.4             | 2.4               | 2.4               |
| HOUSEHOLDS & INCOME