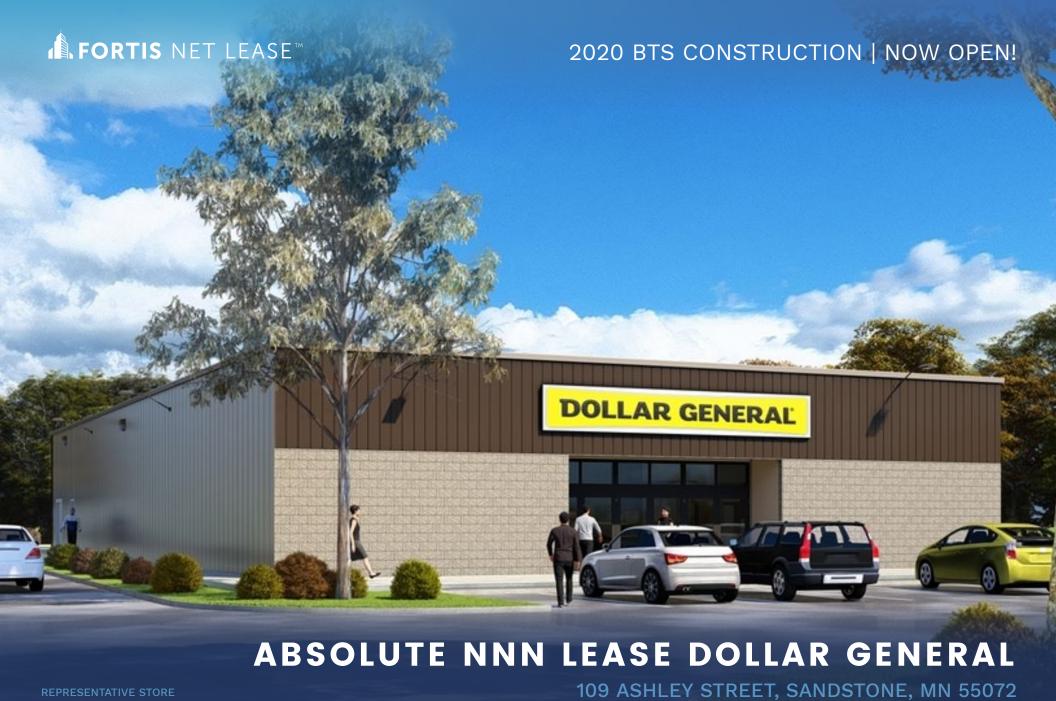

### **INVESTMENT OFFERING**

Fortis Net Lease is pleased to present this 9,100 SF Dollar General store located in Sandstone, Minnesota. The property offers a Fifteen (15) Year Absolute NNN Lease, leaving zero landlord responsibilities. The lease contains Four (5 year) options to renew, each with a 10% rental rate increase. The lease is corporately guaranteed by Dollar General Corporation which holds a credit rating of "BBB", which is classified as Investment Grade. The store is currently open, with rent having commenced on 7/22/ 2020.

This Dollar General is highly visible and is strategically positioned on Ashley Street and Main Street which sees 3,957 cars per day. The ten mile population from the site is 9,657 while the three mile average household income is \$55,746 per year, making this location ideal for a Dollar General. The Subject offering represents an ideal opportunity for a 1031 exchange buyer or a "passive" investor to attain the fee simple ownership of a Dollar General. This investment will offer a new owner continued success due to the financial strength and the proven profitability of the tenant, the nation's top dollar store. List price reflects a 5.85% cap rate based on NOI of \$88,200.

#### INVESTMENT HIGHLIGHTS

- New Absolute NNN Lease | Zero Landlord Responsibilities
- 2020 BTS Construction | Now Open!
- Four (5 Year) Options | 10% Rental Rate Increase at Each
- 3,957 Cars Per Day on Main Street
- Three Mile Household Income \$55.746
- Ten Mile Population 9,657
- · Dollar General announced 30 Straight Years of Same Store Sales Growth
- Only Dollar Store Serving the Community
- Large Grocery Store Adjacent | On Main Thoroughfare into Town

109 ASHLEY STREET, SANDSTONE, MN 55072