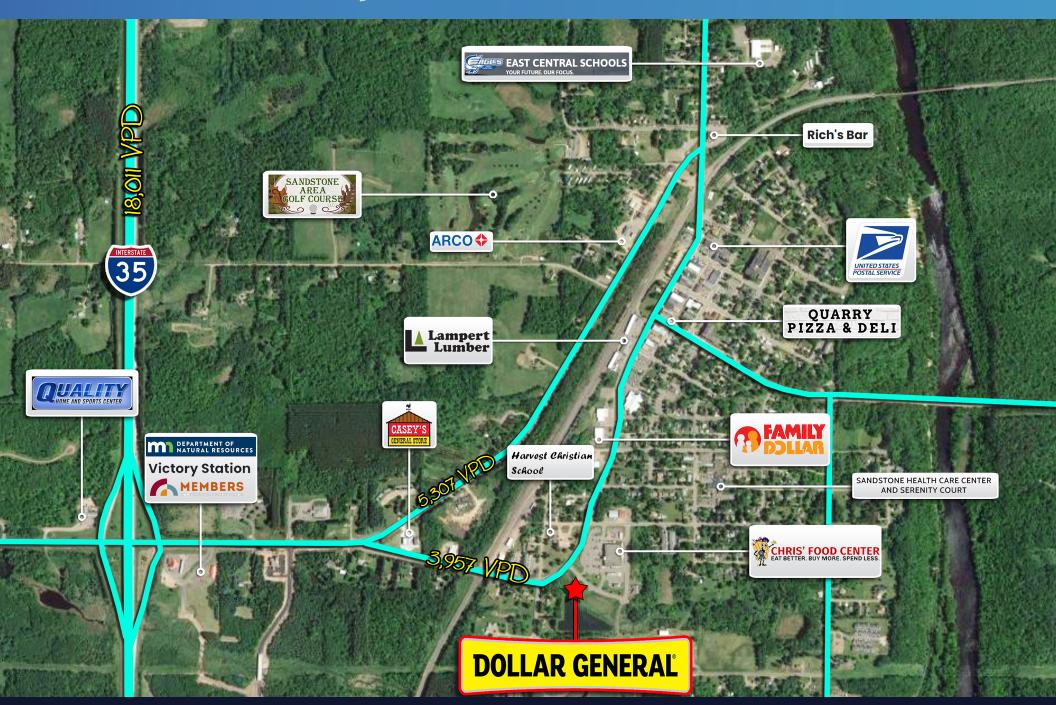

This Dollar General is highly visible and is strategically positioned on Ashley Street and Main Street which sees 3,957 cars per day. The ten mile population from the site is 9,657 while the three mile average household income is \$55,746 per year, making this location ideal for a Dollar General. The Subject offering represents an ideal opportunity for a 1031 exchange buyer or a "passive" investor to attain the fee simple ownership of a Dollar General. This investment will offer a new owner continued success due to the financial strength and the proven profitability of the tenant, the nation's top dollar store. List price reflects a 5.85% cap rate based on NOI of \$88,200.

#### INVESTMENT HIGHLIGHTS

- New Absolute NNN Lease | Zero Landlord Responsibilities
- 2020 BTS Construction | Now Open!
- Four (5 Year) Options | 10% Rental Rate Increase at Each
- 3,957 Cars Per Day on Main Street
- Three Mile Household Income \$55.746
- Ten Mile Population 9,657
- · Dollar General announced 30 Straight Years of Same Store Sales Growth
- Only Dollar Store Serving the Community
- Large Grocery Store Adjacent | On Main Thoroughfare into Town