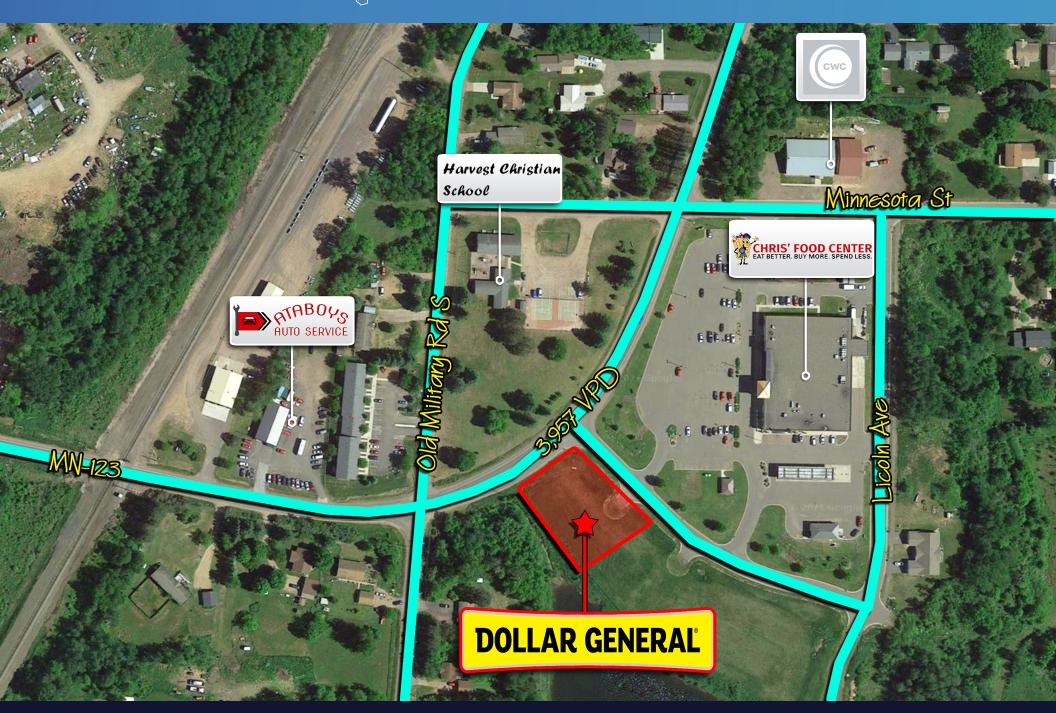

This Dollar General is highly visible and is strategically positioned on Ashley Street and Main Street which sees 3,957 cars per day. The ten mile population from the site is 9,657 while the three mile average household income is \$55,746 per year, making this location ideal for a Dollar General. The Subject offering represents an ideal opportunity for a 1031 exchange buyer or a "passive" investor to attain the fee simple ownership of a Dollar General. This investment will offer a new owner continued success due to the financial strength and the proven profitability of the tenant, the nation's top dollar store. List price reflects a 5.85% cap rate based on NOI of \$88,200.

#### INVESTMENT HIGHLIGHTS

- New Absolute NNN Lease | Zero Landlord Responsibilities
- 2020 BTS Construction | Now Open!
- Four (5 Year) Options | 10% Rental Rate Increase at Each
- 3,957 Cars Per Day on Main Street
- Three Mile Household Income \$55.746
- Ten Mile Population 9,657
- · Dollar General announced 30 Straight Years of Same Store Sales Growth
- Only Dollar Store Serving the Community
- Large Grocery Store Adjacent | On Main Thoroughfare into Town