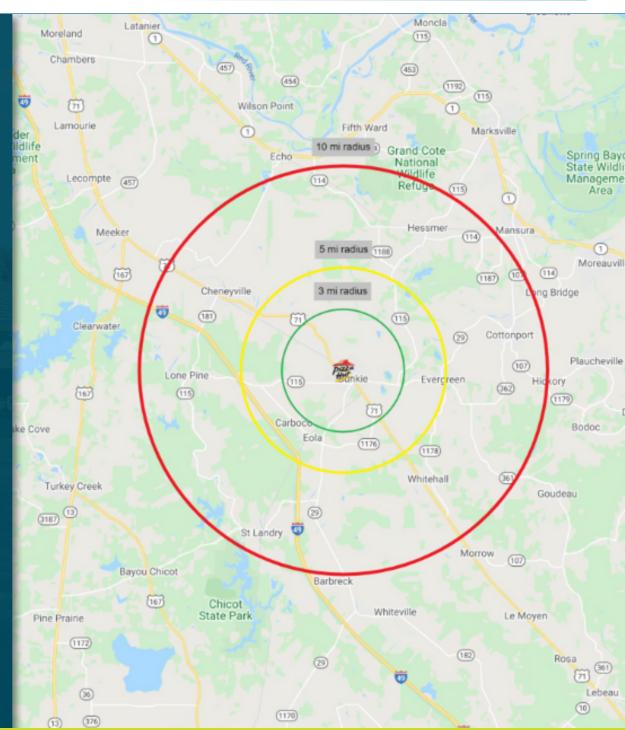

### **DEMOGRAPHICS**

| 1,000                       | 3 MILES    | 5 MILES   | 10 MILES  |
|-----------------------------|------------|-----------|-----------|
|                             |            |           |           |
| POPULATION                  | 23         | Disp      |           |
| Total Population (2020)     | 4,577      | 5,932     | 16,680    |
| Projected Population (2025) | 4,760      | 6,065     | 16,113    |
| Census Population (2010)    | 4,792      | 6,208     | 17,446    |
| Annual Growth (2020-2025)   | 0.8%       | 0.4%      | -0.7%     |
| HOUSEHOLDS & INCOME         |            | 18/       |           |
| Total Households (2020      | 1,894      | 2,429     | 6,200     |
| Projected Households (2025) | 1,992      | 2,504     | 6,021     |
| Average HH Income (2020)    | \$45,964   | \$49,642  | \$57,679  |
| Median HH Income (2020)     | \$30,595   | \$34,136  | \$39,927  |
| Average HH Net Worth (2020) | \$297,364  | \$329,378 | \$376,857 |
|                             | PENETS ATT |           |           |