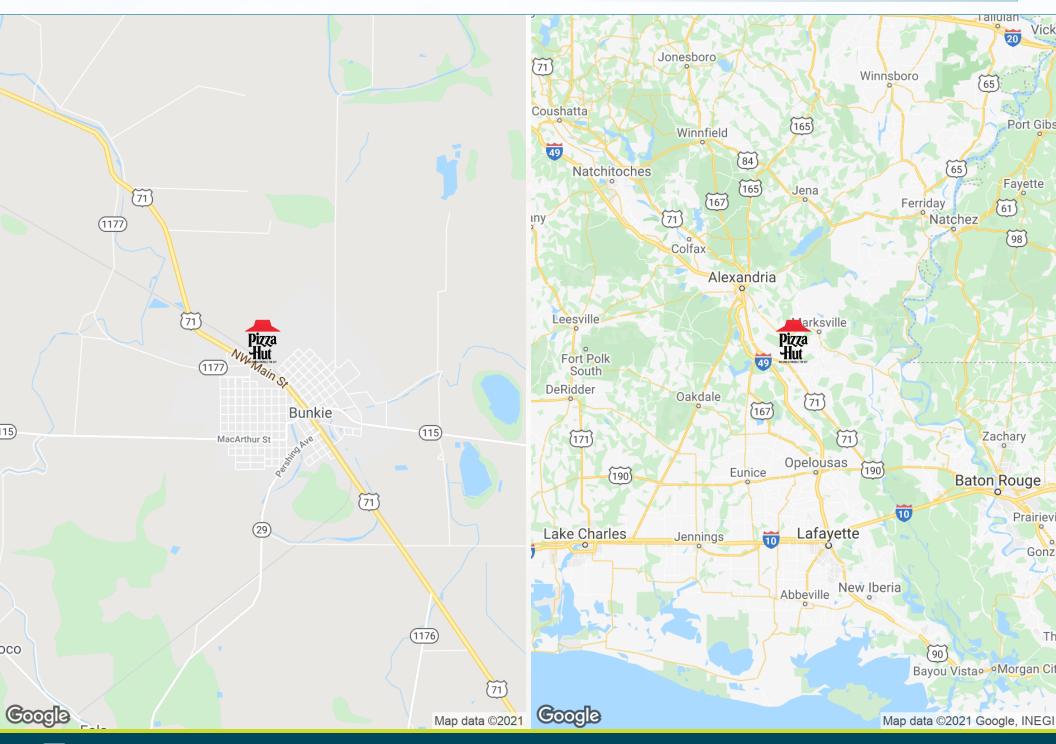

PROPERTY INFORMATION

Pizza Hut | Bunkie, LA

607 Northwest Main Street, Bunkie, LA 71322

### **INVESTMENT SUMMARY**

Franklin Street is pleased to present this Pizza Hut location in Bunkie, Louisiana. Bunkie was founded as a station terminus on the Texas and Pacific Railroad line. The Tunica-Biloxi Tribe operates Louisiana's first land-based casino, Paragon Casino Resort. It is the largest employer in Avoyelles Parish. Pizza Hut recently executed a new 15 year lease at this location showing their strong tenant commitment to this site. The tenant has a long operating history at this location since 2005. The property is located at the center of the town and pulls from a large trade area. Surrounding traffic generators include: Piggly Wiggly, McDonald's, Subway, Dollar General, Autozone, Bunkie High School, and Bunkie Elementary School. ADT Pizza, the franchisee, was formed in 2018 with the acquisition of 125 Pizza Hut locations across the East Coast. The previous franchisee had operated the locations for 20+ years. ADT Pizza current has 174+ locations and is looking to continue their store growth through acquisitions and new store development. The CEO, who has an MBA from Harvard, spent many years in the hospitality industry as an executive with Starwood Hotels. On October 29, Pizza Hut's parent company Yum! Brands (YUM) reported the chain's offsite sales had surged 17%-21% during the third quarter of 2020.

AERIAL MAP

AREA OVERVIEW