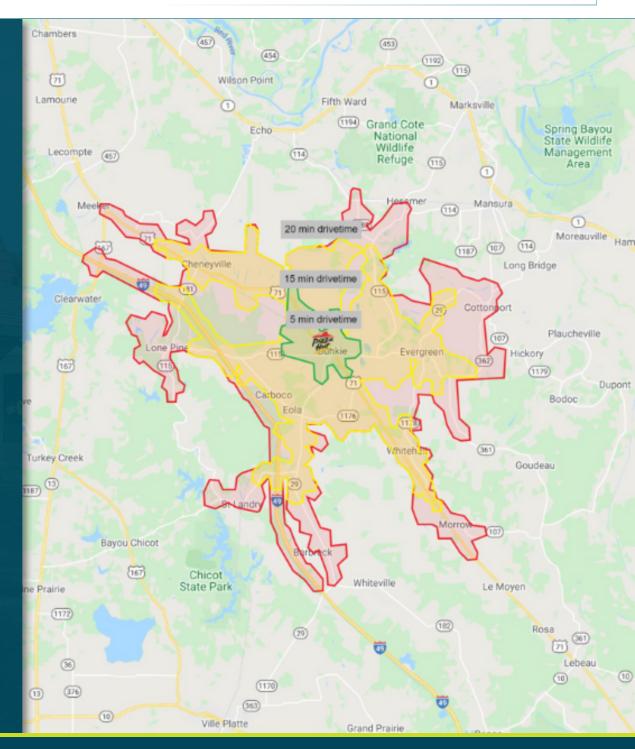

### **DEMOGRAPHICS**

| 2                                                                                                                                                                                                                                                                                                                                                                                                                                                                                                                                                                                                                                                                                                                                                                                                                                                                                                                                                                                                                                                                                                                                                                                                                                                                                                                                                                                                                                                                                                                                                                                                                                                                                                                                                                                                                                                                                                                                                                                                                                                                                                                              | 5 MIN     | 15 MIN          | 20 MIN    |
|--------------------------------------------------------------------------------------------------------------------------------------------------------------------------------------------------------------------------------------------------------------------------------------------------------------------------------------------------------------------------------------------------------------------------------------------------------------------------------------------------------------------------------------------------------------------------------------------------------------------------------------------------------------------------------------------------------------------------------------------------------------------------------------------------------------------------------------------------------------------------------------------------------------------------------------------------------------------------------------------------------------------------------------------------------------------------------------------------------------------------------------------------------------------------------------------------------------------------------------------------------------------------------------------------------------------------------------------------------------------------------------------------------------------------------------------------------------------------------------------------------------------------------------------------------------------------------------------------------------------------------------------------------------------------------------------------------------------------------------------------------------------------------------------------------------------------------------------------------------------------------------------------------------------------------------------------------------------------------------------------------------------------------------------------------------------------------------------------------------------------------|-----------|-----------------|-----------|
| A STATE OF THE PARTY OF THE PAR |           |                 |           |
| POPULATION                                                                                                                                                                                                                                                                                                                                                                                                                                                                                                                                                                                                                                                                                                                                                                                                                                                                                                                                                                                                                                                                                                                                                                                                                                                                                                                                                                                                                                                                                                                                                                                                                                                                                                                                                                                                                                                                                                                                                                                                                                                                                                                     |           | Mary .          |           |
| Estimated Population (2020)                                                                                                                                                                                                                                                                                                                                                                                                                                                                                                                                                                                                                                                                                                                                                                                                                                                                                                                                                                                                                                                                                                                                                                                                                                                                                                                                                                                                                                                                                                                                                                                                                                                                                                                                                                                                                                                                                                                                                                                                                                                                                                    | 4,377     | 7,021           | 11,552    |
| Projected Population (2025)                                                                                                                                                                                                                                                                                                                                                                                                                                                                                                                                                                                                                                                                                                                                                                                                                                                                                                                                                                                                                                                                                                                                                                                                                                                                                                                                                                                                                                                                                                                                                                                                                                                                                                                                                                                                                                                                                                                                                                                                                                                                                                    | 4,510     | 7,176           | 11,398    |
| Census Population (2010)                                                                                                                                                                                                                                                                                                                                                                                                                                                                                                                                                                                                                                                                                                                                                                                                                                                                                                                                                                                                                                                                                                                                                                                                                                                                                                                                                                                                                                                                                                                                                                                                                                                                                                                                                                                                                                                                                                                                                                                                                                                                                                       | 4,540     | 7,351           | 12,142    |
| HOUSEHOLDS                                                                                                                                                                                                                                                                                                                                                                                                                                                                                                                                                                                                                                                                                                                                                                                                                                                                                                                                                                                                                                                                                                                                                                                                                                                                                                                                                                                                                                                                                                                                                                                                                                                                                                                                                                                                                                                                                                                                                                                                                                                                                                                     |           | and the same of |           |
| Estimated Households (2020)                                                                                                                                                                                                                                                                                                                                                                                                                                                                                                                                                                                                                                                                                                                                                                                                                                                                                                                                                                                                                                                                                                                                                                                                                                                                                                                                                                                                                                                                                                                                                                                                                                                                                                                                                                                                                                                                                                                                                                                                                                                                                                    | 1,787     | 2,901           | 4,601     |
| Projected Households (2025)                                                                                                                                                                                                                                                                                                                                                                                                                                                                                                                                                                                                                                                                                                                                                                                                                                                                                                                                                                                                                                                                                                                                                                                                                                                                                                                                                                                                                                                                                                                                                                                                                                                                                                                                                                                                                                                                                                                                                                                                                                                                                                    | 1,798     | 2,875           | 4,551     |
| Census Households (2010)                                                                                                                                                                                                                                                                                                                                                                                                                                                                                                                                                                                                                                                                                                                                                                                                                                                                                                                                                                                                                                                                                                                                                                                                                                                                                                                                                                                                                                                                                                                                                                                                                                                                                                                                                                                                                                                                                                                                                                                                                                                                                                       | 1,772     | 2,930           | 4,448     |
| HOUSEHOLD INCOMES                                                                                                                                                                                                                                                                                                                                                                                                                                                                                                                                                                                                                                                                                                                                                                                                                                                                                                                                                                                                                                                                                                                                                                                                                                                                                                                                                                                                                                                                                                                                                                                                                                                                                                                                                                                                                                                                                                                                                                                                                                                                                                              |           |                 |           |
| Average HH Income (2020)                                                                                                                                                                                                                                                                                                                                                                                                                                                                                                                                                                                                                                                                                                                                                                                                                                                                                                                                                                                                                                                                                                                                                                                                                                                                                                                                                                                                                                                                                                                                                                                                                                                                                                                                                                                                                                                                                                                                                                                                                                                                                                       | \$44,753  | \$49,286        | \$51,867  |
| Median HH Income (2020)                                                                                                                                                                                                                                                                                                                                                                                                                                                                                                                                                                                                                                                                                                                                                                                                                                                                                                                                                                                                                                                                                                                                                                                                                                                                                                                                                                                                                                                                                                                                                                                                                                                                                                                                                                                                                                                                                                                                                                                                                                                                                                        | \$28,321  | \$34,642        | \$36,095  |
| Average HH Net Worth (2020)                                                                                                                                                                                                                                                                                                                                                                                                                                                                                                                                                                                                                                                                                                                                                                                                                                                                                                                                                                                                                                                                                                                                                                                                                                                                                                                                                                                                                                                                                                                                                                                                                                                                                                                                                                                                                                                                                                                                                                                                                                                                                                    | \$288,635 | \$314,655       | \$331,840 |
|                                                                                                                                                                                                                                                                                                                                                                                                                                                                                                                                                                                                                                                                                                                                                                                                                                                                                                                                                                                                                                                                                                                                                                                                                                                                                                                                                                                                                                                                                                                                                                                                                                                                                                                                                                                                                                                                                                                                                                                                                                                                                                                                |           |                 |           |