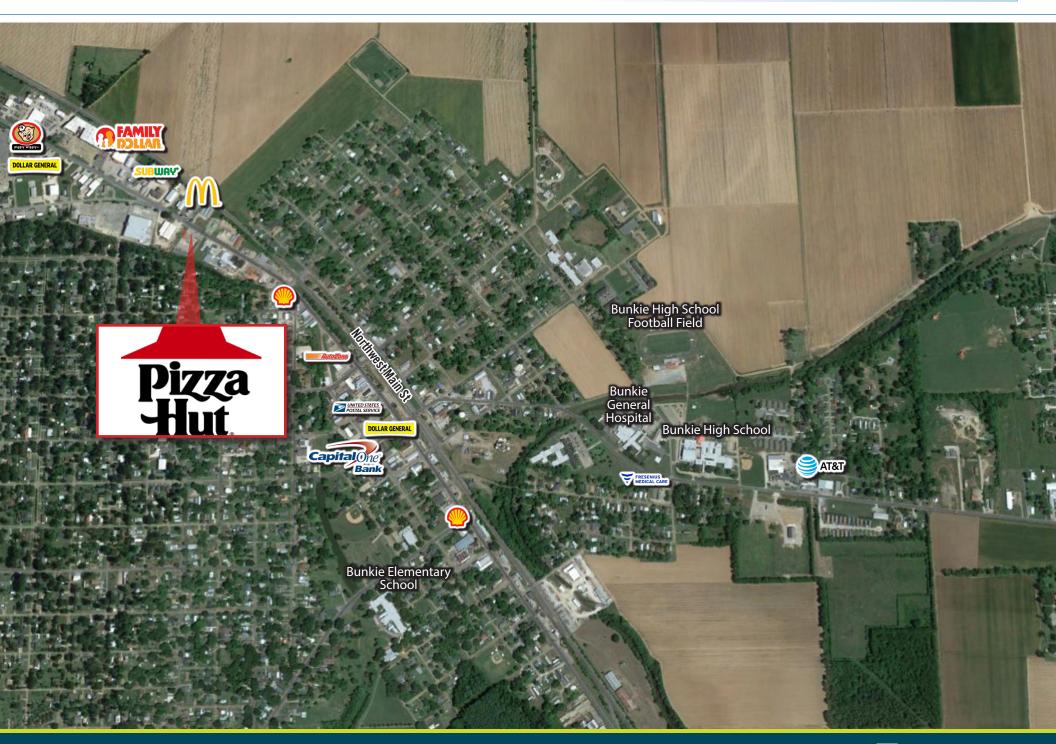

### **INVESTMENT SUMMARY**

Franklin Street is pleased to present this Pizza Hut location in Bunkie, Louisiana. Bunkie was founded as a station terminus on the Texas and Pacific Railroad line. The Tunica-Biloxi Tribe operates Louisiana's first land-based casino, Paragon Casino Resort. It is the largest employer in Avoyelles Parish. Pizza Hut recently executed a new 15 year lease at this location showing their strong tenant commitment to this site. The tenant has a long operating history at this location since 2005. The property is located at the center of the town and pulls from a large trade area. Surrounding traffic generators include: Piggly Wiggly, McDonald's, Subway, Dollar General, Autozone, Bunkie High School, and Bunkie Elementary School. ADT Pizza, the franchisee, was formed in 2018 with the acquisition of 125 Pizza Hut locations across the East Coast. The previous franchisee had operated the locations for 20+ years. ADT Pizza current has 174+ locations and is looking to continue their store growth through acquisitions and new store development. The CEO, who has an MBA from Harvard, spent many years in the hospitality industry as an executive with Starwood Hotels. On October 29, Pizza Hut's parent company Yum! Brands (YUM) reported the chain's offsite sales had surged 17%-21% during the third quarter of 2020.

AERIAL MAP

AREA OVERVIEW