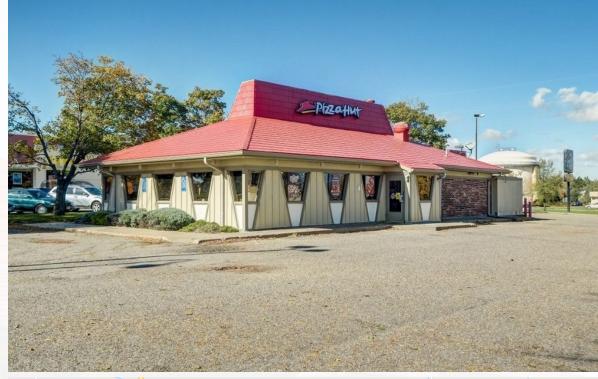

PROPERTY INFORMATION

Pizza Hut | Bunkie, LA

607 Northwest Main Street, Bunkie, LA 71322

### **INVESTMENT SUMMARY**

Franklin Street is pleased to present this Pizza Hut location in Bunkie, Louisiana. Bunkie was founded as a station terminus on the Texas and Pacific Railroad line. The Tunica-Biloxi Tribe operates Louisiana's first land-based casino, Paragon Casino Resort. It is the largest employer in Avoyelles Parish. Pizza Hut recently executed a new 15 year lease at this location showing their strong tenant commitment to this site. The tenant has a long operating history at this location since 2005. The property is located at the center of the town and pulls from a large trade area. Surrounding traffic generators include: Piggly Wiggly, McDonald's, Subway, Dollar General, Autozone, Bunkie High School, and Bunkie Elementary School. ADT Pizza, the franchisee, was formed in 2018 with the acquisition of 125 Pizza Hut locations across the East Coast. The previous franchisee had operated the locations for 20+ years. ADT Pizza current has 174+ locations and is looking to continue their store growth through acquisitions and new store development. The CEO, who has an MBA from Harvard, spent many years in the hospitality industry as an executive with Starwood Hotels. On October 29, Pizza Hut's parent company Yum! Brands (YUM) reported the chain's offsite sales had surged 17%-21% during the third quarter of 2020.