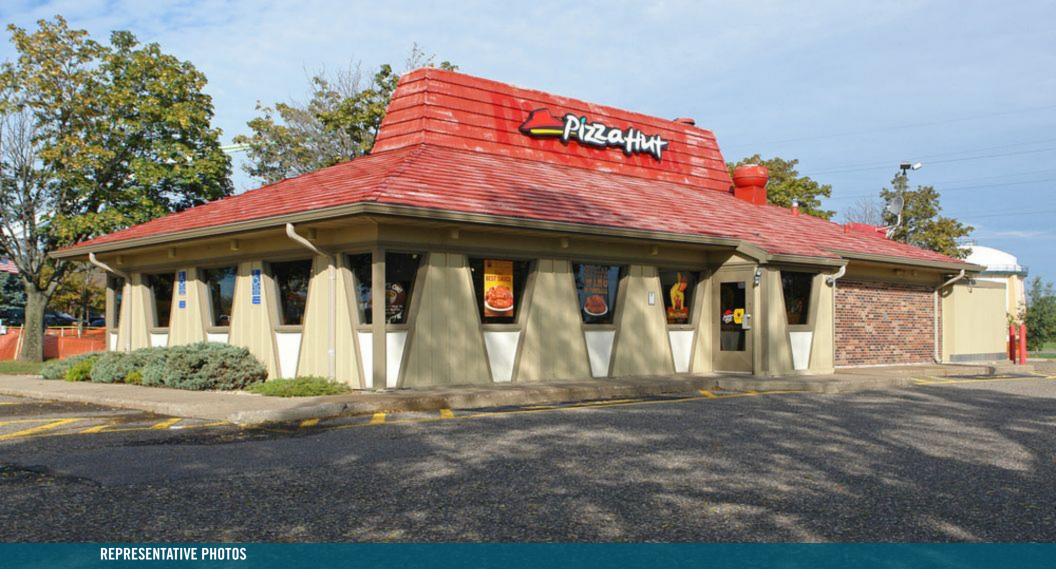

PROPERTY INFORMATION

Pizza Hut | Bunkie, LA

607 Northwest Main Street, Bunkie, LA 71322

### **INVESTMENT SUMMARY**

Franklin Street is pleased to present this Pizza Hut location in Bunkie, Louisiana. Bunkie was founded as a station terminus on the Texas and Pacific Railroad line. The Tunica-Biloxi Tribe operates Louisiana's first land-based casino, Paragon Casino Resort. It is the largest employer in Avoyelles Parish. Pizza Hut recently executed a new 15 year lease at this location showing their strong tenant commitment to this site. The tenant has a long operating history at this location since 2005. The property is located at the center of the town and pulls from a large trade area. Surrounding traffic generators include: Piggly Wiggly, McDonald's, Subway, Dollar General, Autozone, Bunkie High School, and Bunkie Elementary School. ADT Pizza, the franchisee, was formed in 2018 with the acquisition of 125 Pizza Hut locations across the East Coast. The previous franchisee had operated the locations for 20+ years. ADT Pizza current has 174+ locations and is looking to continue their store growth through acquisitions and new store development. The CEO, who has an MBA from Harvard, spent many years in the hospitality industry as an executive with Starwood Hotels. On October 29, Pizza Hut's parent company Yum! Brands (YUM) reported the chain's offsite sales had surged 17%-21% during the third quarter of 2020.