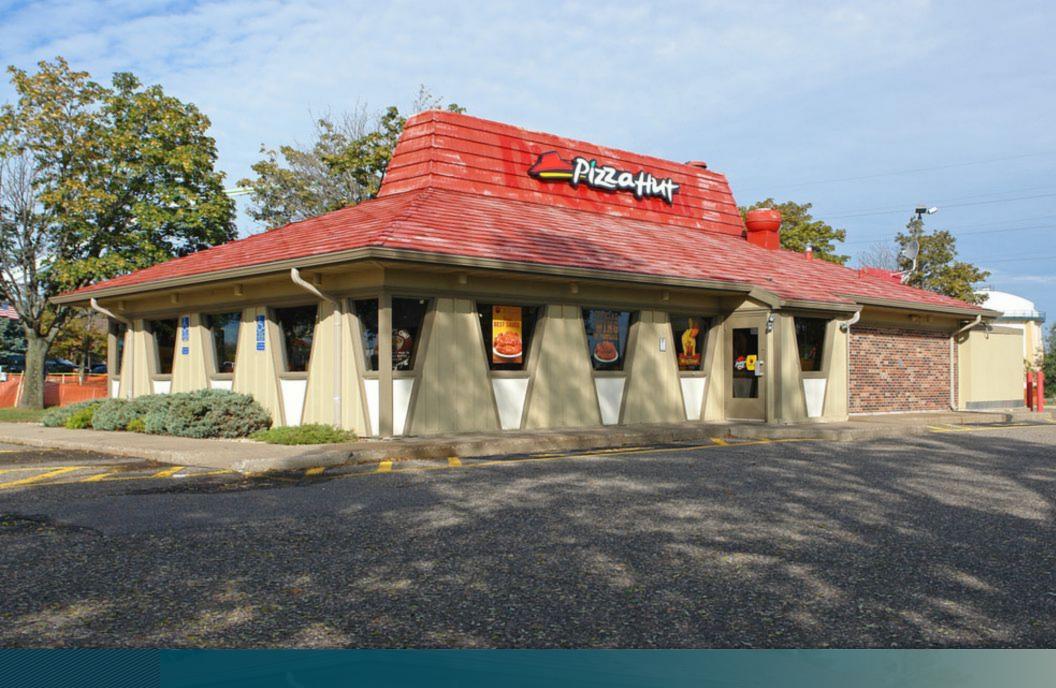

PROPERTY INFORMATION

Pizza Hut | Bunkie, LA

607 Northwest Main Street, Bunkie, LA 71322

### **INVESTMENT SUMMARY**

Franklin Street is pleased to present this Pizza Hut location in Bunkie, Louisiana. Bunkie was founded as a station terminus on the Texas and Pacific Railroad line. The Tunica-Biloxi Tribe operates Louisiana's first land-based casino, Paragon Casino Resort. It is the largest employer in Avoyelles Parish. Pizza Hut recently executed a new 15 year lease at this location showing their strong tenant commitment to this site. The tenant has a long operating history at this location since 2005. The property is located at the center of the town and pulls from a large trade area. Surrounding traffic generators include: Piggly Wiggly, McDonald's, Subway, Dollar General, Autozone, Bunkie High School, and Bunkie Elementary School. ADT Pizza, the franchisee, was formed in 2018 with the acquisition of 125 Pizza Hut locations across the East Coast. The previous franchisee had operated the locations for 20+ years. ADT Pizza current has 174+ locations and is looking to continue their store growth through acquisitions and new store development. The CEO, who has an MBA from Harvard, spent many years in the hospitality industry as an executive with Starwood Hotels. On October 29, Pizza Hut's parent company Yum! Brands (YUM) reported the chain's offsite sales had surged 17%-21% during the third quarter of 2020.