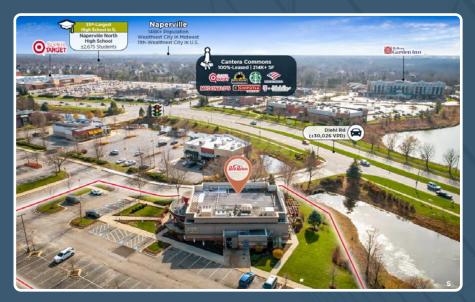

## Red Robin (Leasehold) *at Cantera*

28260 Diehl Road Warrenville (Chicago), Illinois

Within 5 Miles of

**DuPage County** 

IL's 2nd-Largest &

Wealthiest County

Lease Guaranty from Publicly Traded Top Restaurant Within 5 Miles of Major Population Drivers

Strong Historical Occupancy

Strong Unit-Level Sales