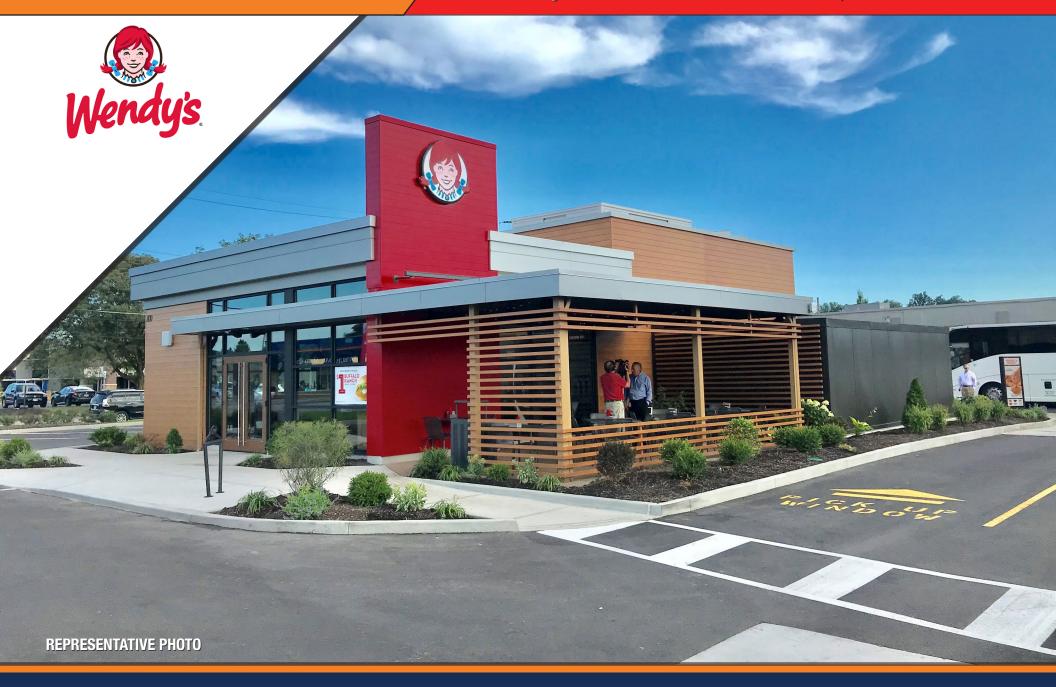

# **INVESTMENT OVERVIEW**

Marcus & Millichap is pleased to present for sale this Wendy's Restaurant with drive-thru located at 1771 West Broadway Avenue in Maryville, Tennessee. Maryville is a city in the county seat of Blount County, Tennessee and a suburb of Knoxville with a population of 27,465 and part of the Knoxville Metropolitan Area. Maryville is a bustling city, a short distance from Great Smoky Mountains National Park (12.5 Million Visitors Annually), Dollywood Amusement Park (Three Million Guests each year) and the biggest tourist attraction in Tennessee, Gatlinburg (11.3 Million Tourists), and Pigeon Forge (Nine Million Tourists each year). Maryville was named to A & E's List of Top 10 Cities to Have It All because of Parks, Green Spaces and Maryville College. Maryville provides easy access to Downtown Knoxville via US-129 & US-321. Residents of Maryville have a quick commute to Major Employers including Denso Manufacturing, Blount Memorial Hospital and ALCOA.

# THE OFFERING

Wendy's **1771 West Broadway Avenue** Maryville, Tennessee, 37801