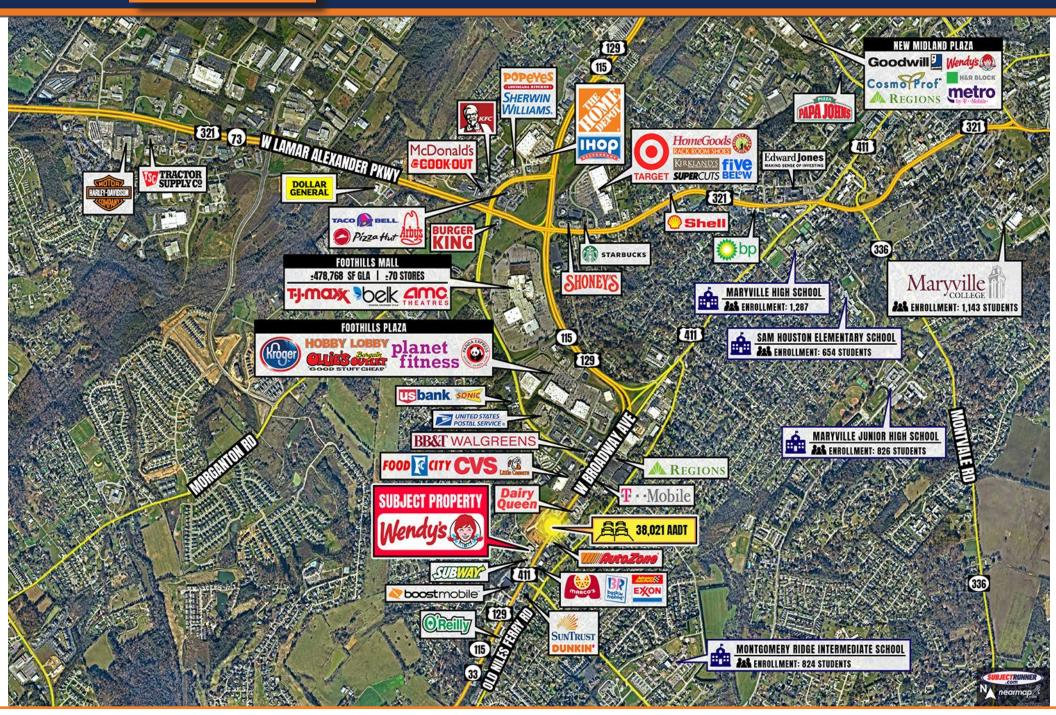

There are several popular shopping centers in the vicinity of this property including Cornerstone Square Shopping Center only three minutes away (Direct Auto Insurance, National Fitness Center, Pretty Nails, and Froyoz.) Only eight minutes away is New Midland Plaza (Acceptance Insurance, Adkins Corp., Advance America, Angel Nails, Boost Mobile, Burkes Outlet, Brown Chiropractic, Cash America Pawn, City Electric, Easy Own Home Furnishings, H & R Block and Jackson Hewitt Tax).

# **INVESTMENT HIGHLIGHTS**

- Brand New Construction Wendy's 20-Year NNN Lease with7.5% Increases in Rent Every 5 Years
- Located on Busy West Broadway Avenue with Traffic Counts Exceeding 38,000 Vehicles Per Day
- Maryville is a Bustling Suburb of Knoxville and only a Short 20 Minute Drive from Downtown
- Located 8 Minutes from Maryville College with 1,103 Students and the 12th Oldest College in the South.
- Located a Short 9 Minute Drive from Blount Memorial Hospital with 279 Beds and 11,177 Patients Each Year
- Wendy's is Considered an Essential Tenant