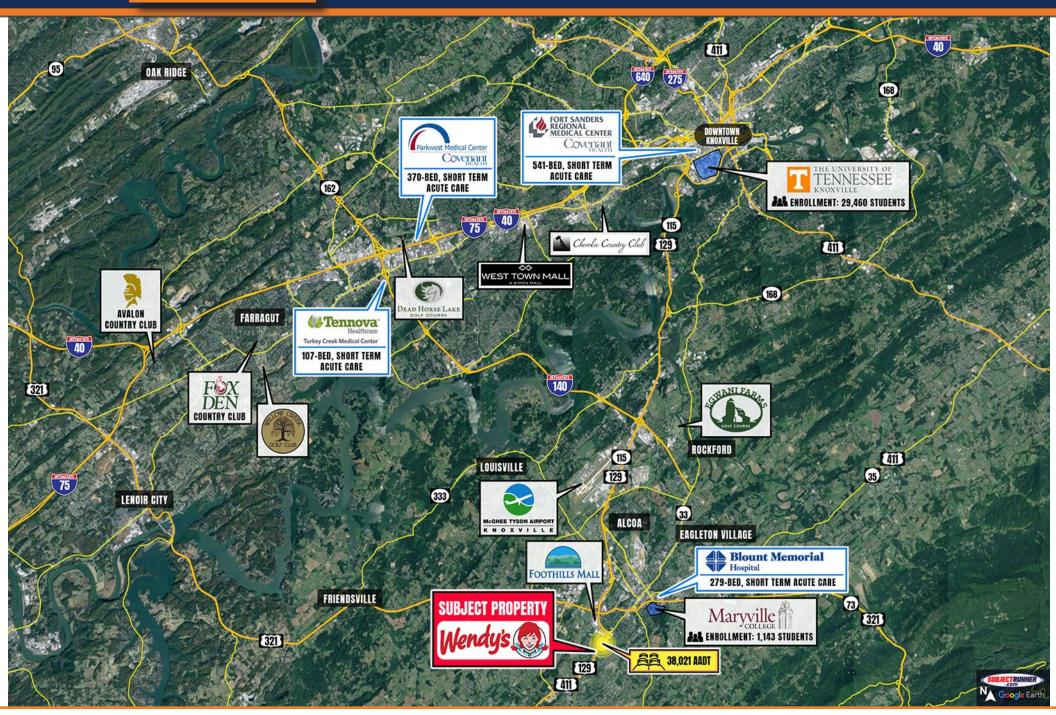

# **INVESTMENT OVERVIEW**

Marcus & Millichap is pleased to present for sale this Wendy's Restaurant with drive-thru located at 1771 West Broadway Avenue in Maryville, Tennessee. Maryville is a city in the county seat of Blount County, Tennessee and a suburb of Knoxville with a population of 27,465 and part of the Knoxville Metropolitan Area. Maryville is a bustling city, a short distance from Great Smoky Mountains National Park (12.5 Million Visitors Annually), Dollywood Amusement Park (Three Million Guests each year) and the biggest tourist attraction in Tennessee, Gatlinburg (11.3 Million Tourists), and Pigeon Forge (Nine Million Tourists each year). Maryville was named to A & E's List of Top 10 Cities to Have It All because of Parks, Green Spaces and Maryville College. Maryville provides easy access to Downtown Knoxville via US-129 & US-321. Residents of Maryville have a quick commute to Major Employers including Denso Manufacturing, Blount Memorial Hospital and ALCOA.

Several apartment complexes surround this property including Laurel Branch Apartments with 92 Units, Garden Vale Apartments with 75 Units, Oak Tree Apartments with 72 Units, and the brand new Cottages Cades Cove Complex which is quickly selling out. Only a few minutes from this Wendy's is Montgomery Ridge Intermediate School with 806 Students, and Maryville Jr. High School with 826 Enrolled Students.

There are several popular shopping centers in the vicinity of this property including Cornerstone Square Shopping Center only three minutes away (Direct Auto Insurance, National Fitness Center, Pretty Nails, and Froyoz.) Only eight minutes away is New Midland Plaza (Acceptance Insurance, Adkins Corp., Advance America, Angel Nails, Boost Mobile, Burkes Outlet, Brown Chiropractic, Cash America Pawn, City Electric, Easy Own Home Furnishings, H & R Block and Jackson Hewitt Tax).

# **INVESTMENT HIGHLIGHTS**

- Brand New Construction Wendy's 20-Year NNN Lease with7.5% Increases in Rent Every 5 Years
- Located on Busy West Broadway Avenue with Traffic Counts Exceeding 38,000 Vehicles Per Day
- Maryville is a Bustling Suburb of Knoxville and only a Short 20 Minute Drive from Downtown
- Located 8 Minutes from Maryville College with 1,103 Students and the 12th Oldest College in the South.
- Located a Short 9 Minute Drive from Blount Memorial Hospital with 279 Beds and 11,177 Patients Each Year
- Wendy's is Considered an Essential Tenant