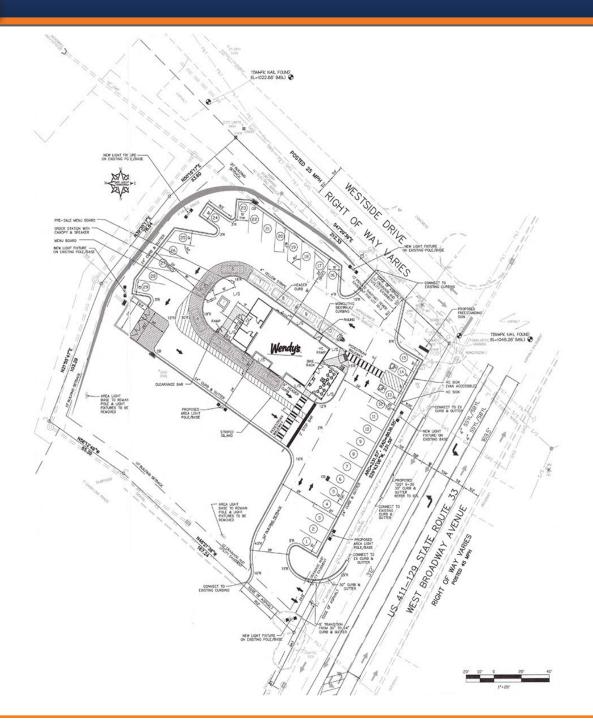

# THE OFFERING

Wendy's **1771 West Broadway Avenue** Maryville, Tennessee, 37801

#### **PROPERTY DETAILS**

Lot Size Rentable Square Feet Price/SF Year Built

**FINANCIAL OVERVIEW** 

Type of Ownership

54,014 SF (1.24 Acres) 2,224 SF \$1,264.61 2021

\$2,812,500 **List Price** 100% / \$2,812,500 **Down Payment** Cap Rate