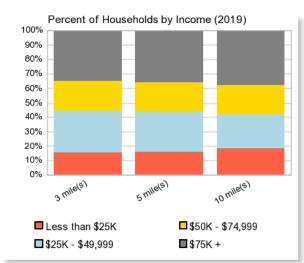

### 7 Eleven Convenience Store

102 South Main Street Biglerville, Pennsylvania 17307

Demographic Snapshot Comparison Report for 7-Eleven, 102 S Main St, Biglerville, PA, 17307:

|                                               | 3 mile(s) | 5 mile(s) | 10 mile(s) |
|-----------------------------------------------|-----------|-----------|------------|
| Population: 2019                              |           |           |            |
| Total Population                              | 4,943     | 10,751    | 45,758     |
| Female Population                             | 50.13%    | 49.59%    | 50.18%     |
| Male Population                               | 49.87%    | 50.41%    | 49.82%     |
| Population Density                            | 175       | 137       | 145        |
| Population Median Age                         | 44.6      | 44.1      | 43.1       |
| Employed Civilian Population 16+              | 2,772     | 5,899     | 24,306     |
| % White Collar                                | 47.4%     | 46.1%     | 51.2%      |
| % Blue Collar                                 | 52.6%     | 53.9%     | 48.8%      |
| Total Q3 2019 Employees                       | 1,538     | 3,306     | 17,737     |
| Total Q3 2019 Establishments*                 | 156       | 332       | 1,790      |
| Population Growth 2000-2010                   | 1.93%     | 6.94%     | 8.09%      |
| Population Growth 2019-2024                   | 2.73%     | 3.38%     | 2.65%      |
| Income: 2019                                  |           |           |            |
| Average Household Income                      | \$73,196  | \$72,207  | \$75,808   |
| Median Household Income                       | \$57,113  | \$57,374  | \$59,290   |
| Per Capita Income                             | \$28,223  | \$27,520  | \$29,263   |
| Avg Income Growth 2000-2010                   | 40.21%    | 36.26%    | 40.70%     |
| Avg Income Growth 2019-2024                   | 11.80%    | 11.61%    | 11.89%     |
| Households: 2019                              |           |           |            |
| Households                                    | 1,905     | 4,051     | 17,094     |
| Average Household Size                        | 2.57      | 2.61      | 2.50       |
| Hhld Growth 2000-2010                         | 4.61%     | 9.26%     | 8.79%      |
| Hhld Growth 2019-2024                         | 3.21%     | 3.85%     | 3.31%      |
| Housing Units: 2019                           |           |           |            |
| Occupied Units                                | 1,905     | 4,051     | 17,094     |
| % Occupied Units                              | 93.00%    | 91.65%    | 90.91%     |
| % Vacant Housing Units                        | 7.00%     | 8.35%     | 9.09%      |
| Owner Occ Housing Growth 2000-2010            | 1.75%     | 8.05%     | 9.73%      |
| Owner Occ Housing Growth 2000-2024            | 7.79%     | 16.71%    | 17.30%     |
| Owner Occ Housing Growth 2019-2024            | 3.18%     | 3.83%     | 3.37%      |
| Occ Housing Growth 2000-2010                  | 4.61%     | 9.26%     | 8.79%      |
| Occ Housing Growth 2010-2024                  | 6.98%     | 8.60%     | 7.47%      |
| Occ Housing Growth 2019-2024                  | 3.21%     | 3.85%     | 3.31%      |
| Race and Ethnicity: 2019                      |           |           |            |
| % American Indian or Alaska Native Population | 0.28%     | 0.32%     | 0.33%      |
| % Asian Population                            | 0.27%     | 0.48%     | 0.96%      |
| % Black Population                            | 1.28%     | 1.96%     | 2.57%      |