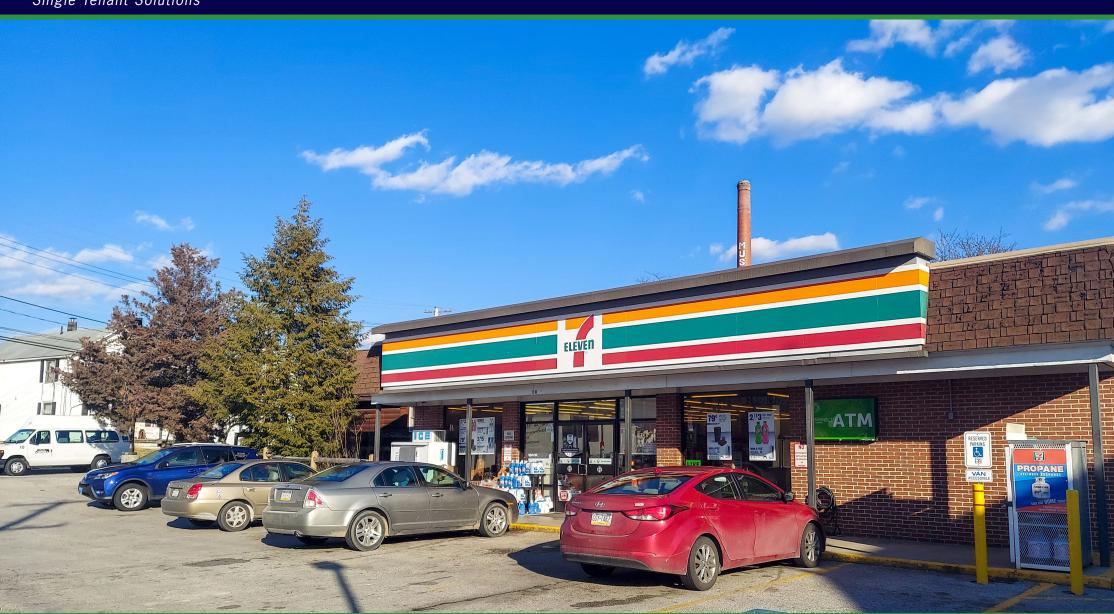

#### 7 Eleven Convenience Store

gheny al Forest

76

102 South Main Street Biglerville, Pennsylvania 17307

PENNSYLVANIA

Scranton

Allentown

476

#### **Annual Rent Schedule:**

\$70,000 Years 1 - 7

**Option Rent Schedule:** 

\$77,000 Option 1 (+10%)

**Amended Lease Term:** 

February 1, 2021 - June 30, 2028

7 Eleven Inc. Credit Rating: AA-

The subject property is a single tenant **7 Eleven convenience store** located in Biglerville, Pennsylvania. The Property consists of a freestanding  $\pm$  2,224 sf one-story, masonry block building on  $\pm$  1/3 acre of land at the signalized intersection of Main Street and Hanover Street. 7 Eleven has successfully occupied this property for 40 years, and has recently agreed to extend

the lease term through June 30, 2028 - providing an investor more than 7 years of primary term with one, 5 year renewal option. The corporate lease is backed by the nation's largest convenience store operator who maintains an "AA-" credit rating from Standard & Poors. There are no gas pumps on the property. Biglerville is located in Adams County approximately 7 miles north of the historical city of Gettysburg. Adams County is home to 102,000 residents and also several wineries, fruit markets and nurseries. Adams county is the largest producer of apples and peaches in the state. Biglerville is in the heart of Apple Country, and host to the National Apple Museum a few blocks blocks from 7 Eleven. 7 Eleven Biglerville, Pennsylvania provides an investor with management-free, long term cash flow from the country's largest and top rated convenience store chain.