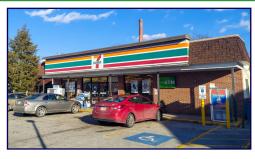

#### 7 Eleven Convenience Store

gheny al Forest

76

102 South Main Street Biglerville, Pennsylvania 17307

PENNSYLVANIA

Scranton

Allentown

476

#### **Annual Rent Schedule:**

\$70,000 Years 1 - 7

**Option Rent Schedule:** 

\$77,000 Option 1 (+10%)

**Amended Lease Term:** 

February 1, 2021 - June 30, 2028

7 Eleven Inc. Credit Rating: AA-

The subject property is a single tenant **7 Eleven convenience store** located in Biglerville, Pennsylvania. The Property consists of a freestanding  $\pm$  2,224 sf one-story, masonry block building on  $\pm$  1/3 acre of land at the signalized intersection of Main Street and Hanover Street. 7 Eleven has successfully occupied this property for 40 years, and has recently agreed to extend

the lease term through June 30, 2028 - providing an investor more than 7 years of primary term with one, 5 year renewal option. The corporate lease is backed by the nation's largest convenience store operator who maintains an "AA-" credit rating from Standard & Poors. There are no gas pumps on the property. Biglerville is located in Adams County approximately 7 miles north of the historical city of Gettysburg. Adams County is home to 102,000 residents and also several wineries, fruit markets and nurseries. Adams county is the largest producer of apples and peaches in the state. Biglerville is in the heart of Apple Country, and host to the National Apple Museum a few blocks blocks from 7 Eleven. 7 Eleven Biglerville, Pennsylvania provides an investor with management-free, long term cash flow from the country's largest and top rated convenience store chain.