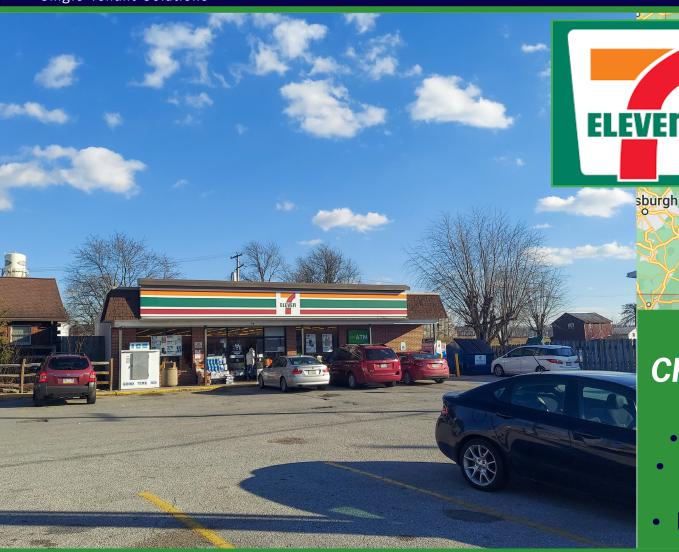

#### 7 Eleven Convenience Store

gheny al Forest

76

102 South Main Street Biglerville, Pennsylvania 17307

PENNSYLVANIA

Scranton

Allentown

476

#### **Annual Rent Schedule:**

\$70,000 Years 1 - 7

**Option Rent Schedule:** 

\$77,000 Option 1 (+10%)

**Amended Lease Term:** 

February 1, 2021 - June 30, 2028

7 Eleven Inc. Credit Rating: AA-

The subject property is a single tenant **7 Eleven convenience store** located in Biglerville, Pennsylvania. The Property consists of a freestanding  $\pm$  2,224 sf one-story, masonry block building on  $\pm$  1/3 acre of land at the signalized intersection of Main Street and Hanover Street. 7 Eleven has successfully occupied this property for 40 years, and has recently agreed to extend

the lease term through June 30, 2028 - providing an investor more than 7 years of primary term with one, 5 year renewal option. The corporate lease is backed by the nation's largest convenience store operator who maintains an "AA-" credit rating from Standard & Poors. There are no gas pumps on the property. Biglerville is located in Adams County approximately 7 miles north of the historical city of Gettysburg. Adams County is home to 102,000 residents and also several wineries, fruit markets and nurseries. Adams county is the largest producer of apples and peaches in the state. Biglerville is in the heart of Apple Country, and host to the National Apple Museum a few blocks blocks from 7 Eleven. 7 Eleven Biglerville, Pennsylvania provides an investor with management-free, long term cash flow from the country's largest and top rated convenience store chain.