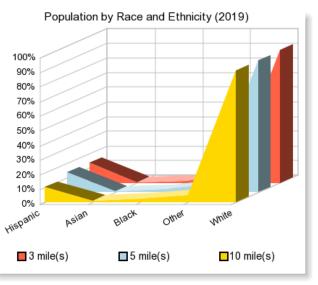

### 7 Eleven Convenience Store

102 South Main Street Biglerville, Pennsylvania 17307

Demographic Snapshot Comparison Report for 7-Eleven, 102 S Main St, Biglerville, PA, 17307:

|                                               | 3 mile(s) | 5 mile(s) | 10 mile(s) |
|-----------------------------------------------|-----------|-----------|------------|
| Population: 2019                              |           |           |            |
| Total Population                              | 4,943     | 10,751    | 45,758     |
| Female Population                             | 50.13%    | 49.59%    | 50.18%     |
| Male Population                               | 49.87%    | 50.41%    | 49.82%     |
| Population Density                            | 175       | 137       | 145        |
| Population Median Age                         | 44.6      | 44.1      | 43.1       |
| Employed Civilian Population 16+              | 2,772     | 5,899     | 24,306     |
| % White Collar                                | 47.4%     | 46.1%     | 51.2%      |
| % Blue Collar                                 | 52.6%     | 53.9%     | 48.8%      |
| Total Q3 2019 Employees                       | 1,538     | 3,306     | 17,737     |
| Total Q3 2019 Establishments*                 | 156       | 332       | 1,790      |
| Population Growth 2000-2010                   | 1.93%     | 6.94%     | 8.09%      |
| Population Growth 2019-2024                   | 2.73%     | 3.38%     | 2.65%      |
| Income: 2019                                  |           |           |            |
| Average Household Income                      | \$73,196  | \$72,207  | \$75,808   |
| Median Household Income                       | \$57,113  | \$57,374  | \$59,290   |
| Per Capita Income                             | \$28,223  | \$27,520  | \$29,263   |
| Avg Income Growth 2000-2010                   | 40.21%    | 36.26%    | 40.70%     |
| Avg Income Growth 2019-2024                   | 11.80%    | 11.61%    | 11.89%     |
| Households: 2019                              |           |           |            |
| Households                                    | 1,905     | 4,051     | 17,094     |
| Average Household Size                        | 2.57      | 2.61      | 2.50       |
| Hhld Growth 2000-2010                         | 4.61%     | 9.26%     | 8.79%      |
| Hhld Growth 2019-2024                         | 3.21%     | 3.85%     | 3.31%      |
| Housing Units: 2019                           |           |           |            |
| Occupied Units                                | 1,905     | 4,051     | 17,094     |
| % Occupied Units                              | 93.00%    | 91.65%    | 90.91%     |
| % Vacant Housing Units                        | 7.00%     | 8.35%     | 9.09%      |
| Owner Occ Housing Growth 2000-2010            | 1.75%     | 8.05%     | 9.73%      |
| Owner Occ Housing Growth 2000-2024            | 7.79%     | 16.71%    | 17.30%     |
| Owner Occ Housing Growth 2019-2024            | 3.18%     | 3.83%     | 3.37%      |
| Occ Housing Growth 2000-2010                  | 4.61%     | 9.26%     | 8.79%      |
| Occ Housing Growth 2010-2024                  | 6.98%     | 8.60%     | 7.47%      |
| Occ Housing Growth 2019-2024                  | 3.21%     | 3.85%     | 3.31%      |
| Race and Ethnicity: 2019                      |           |           |            |
| % American Indian or Alaska Native Population | 0.28%     | 0.32%     | 0.33%      |
| % Asian Population                            | 0.27%     | 0.48%     | 0.96%      |
| % Black Population                            | 1.28%     | 1.96%     | 2.57%      |