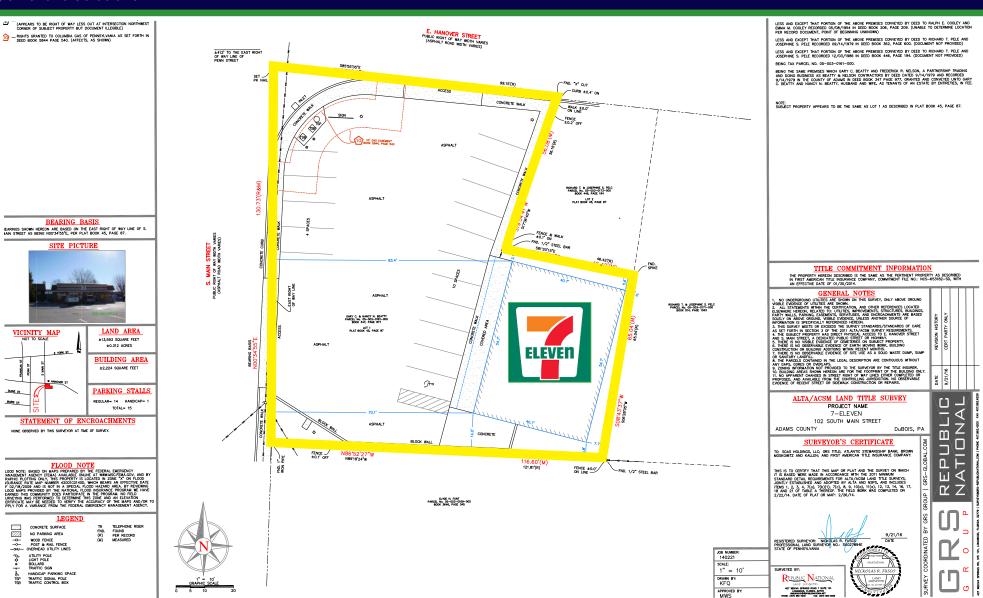

# **ALTA Survey - 7 Eleven Convenience Store**

102 South Main Street Biglerville, Pennsylvania 17307