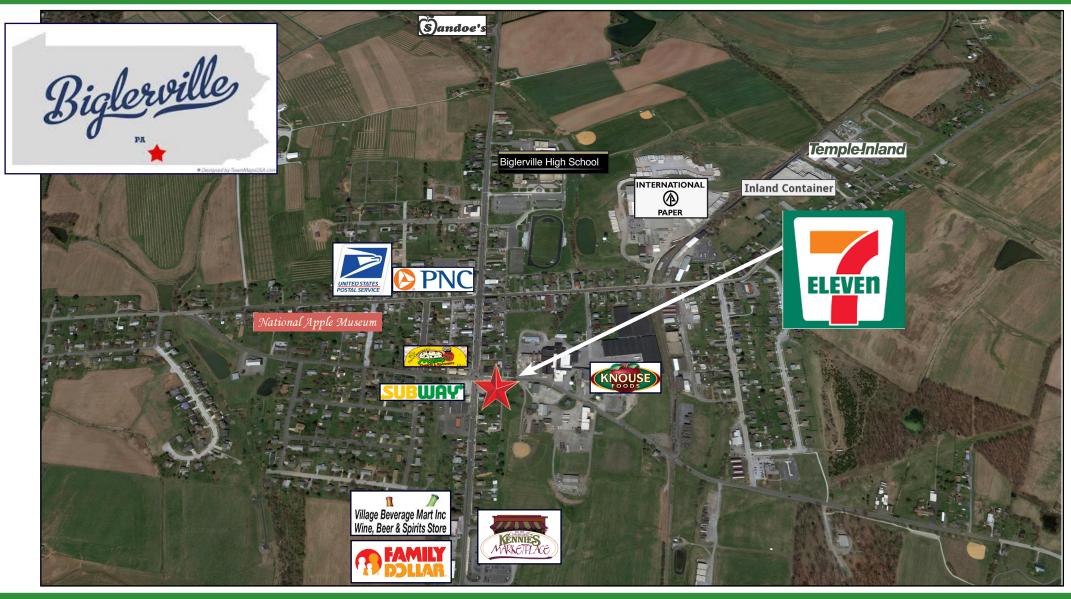

# **Population Centers - 7 Eleven Convenience Store**

102 South Main Street Biglerville, Pennsylvania 17307

the lease term through June 30, 2028 - providing an investor more than 7 years of primary term with one, 5 year renewal option. The corporate lease is backed by the nation's largest convenience store operator who maintains an "AA-" credit rating from Standard & Poors. There are no gas pumps on the property. Biglerville is located in Adams County approximately 7 miles north of the historical city of Gettysburg. Adams County is home to 102,000 residents and also several wineries, fruit markets and nurseries. Adams county is the largest producer of apples and peaches in the state. Biglerville is in the heart of Apple Country, and host to the National Apple Museum a few blocks blocks from 7 Eleven. 7 Eleven Biglerville, Pennsylvania provides an investor with management-free, long term cash flow from the country's largest and top rated convenience store chain.