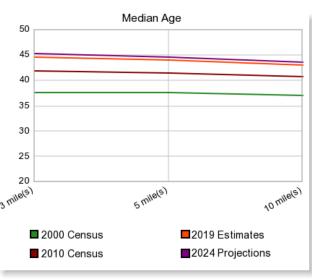

### 7 Eleven Convenience Store

102 South Main Street Biglerville, Pennsylvania 17307

Demographic Snapshot Comparison Report for 7-Eleven, 102 S Main St, Biglerville, PA, 17307:

|                                               | 3 mile(s) | 5 mile(s) | 10 mile(s) |
|-----------------------------------------------|-----------|-----------|------------|
| Population: 2019                              |           |           |            |
| Total Population                              | 4,943     | 10,751    | 45,758     |
| Female Population                             | 50.13%    | 49.59%    | 50.18%     |
| Male Population                               | 49.87%    | 50.41%    | 49.82%     |
| Population Density                            | 175       | 137       | 145        |
| Population Median Age                         | 44.6      | 44.1      | 43.1       |
| Employed Civilian Population 16+              | 2,772     | 5,899     | 24,306     |
| % White Collar                                | 47.4%     | 46.1%     | 51.2%      |
| % Blue Collar                                 | 52.6%     | 53.9%     | 48.8%      |
| Total Q3 2019 Employees                       | 1,538     | 3,306     | 17,737     |
| Total Q3 2019 Establishments*                 | 156       | 332       | 1,790      |
| Population Growth 2000-2010                   | 1.93%     | 6.94%     | 8.09%      |
| Population Growth 2019-2024                   | 2.73%     | 3.38%     | 2.65%      |
| Income: 2019                                  |           |           |            |
| Average Household Income                      | \$73,196  | \$72,207  | \$75,808   |
| Median Household Income                       | \$57,113  | \$57,374  | \$59,290   |
| Per Capita Income                             | \$28,223  | \$27,520  | \$29,263   |
| Avg Income Growth 2000-2010                   | 40.21%    | 36.26%    | 40.70%     |
| Avg Income Growth 2019-2024                   | 11.80%    | 11.61%    | 11.89%     |
| Households: 2019                              |           |           |            |
| Households                                    | 1,905     | 4,051     | 17,094     |
| Average Household Size                        | 2.57      | 2.61      | 2.50       |
| Hhld Growth 2000-2010                         | 4.61%     | 9.26%     | 8.79%      |
| Hhld Growth 2019-2024                         | 3.21%     | 3.85%     | 3.31%      |
| Housing Units: 2019                           |           |           |            |
| Occupied Units                                | 1,905     | 4,051     | 17,094     |
| % Occupied Units                              | 93.00%    | 91.65%    | 90.91%     |
| % Vacant Housing Units                        | 7.00%     | 8.35%     | 9.09%      |
| Owner Occ Housing Growth 2000-2010            | 1.75%     | 8.05%     | 9.73%      |
| Owner Occ Housing Growth 2000-2024            | 7.79%     | 16.71%    | 17.30%     |
| Owner Occ Housing Growth 2019-2024            | 3.18%     | 3.83%     | 3.37%      |
| Occ Housing Growth 2000-2010                  | 4.61%     | 9.26%     | 8.79%      |
| Occ Housing Growth 2010-2024                  | 6.98%     | 8.60%     | 7.47%      |
| Occ Housing Growth 2019-2024                  | 3.21%     | 3.85%     | 3.31%      |
| Race and Ethnicity: 2019                      |           |           |            |
| % American Indian or Alaska Native Population | 0.28%     | 0.32%     | 0.33%      |
| % Asian Population                            | 0.27%     | 0.48%     | 0.96%      |
| % Black Population                            | 1.28%     | 1.96%     | 2.57%      |