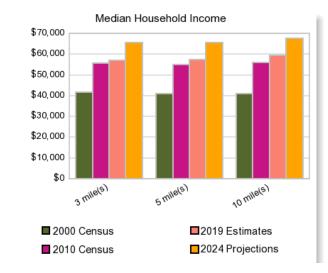

### 7 Eleven Convenience Store

102 South Main Street Biglerville, Pennsylvania 17307

Demographic Snapshot Comparison Report for 7-Eleven, 102 S Main St, Biglerville, PA, 17307:

|                                               | 3 mile(s) | 5 mile(s) | 10 mile(s) |
|-----------------------------------------------|-----------|-----------|------------|
| Population: 2019                              |           |           |            |
| Total Population                              | 4,943     | 10,751    | 45,758     |
| Female Population                             | 50.13%    | 49.59%    | 50.18%     |
| Male Population                               | 49.87%    | 50.41%    | 49.82%     |
| Population Density                            | 175       | 137       | 145        |
| Population Median Age                         | 44.6      | 44.1      | 43.1       |
| Employed Civilian Population 16+              | 2,772     | 5,899     | 24,306     |
| % White Collar                                | 47.4%     | 46.1%     | 51.2%      |
| % Blue Collar                                 | 52.6%     | 53.9%     | 48.8%      |
| Total Q3 2019 Employees                       | 1,538     | 3,306     | 17,737     |
| Total Q3 2019 Establishments*                 | 156       | 332       | 1,790      |
| Population Growth 2000-2010                   | 1.93%     | 6.94%     | 8.09%      |
| Population Growth 2019-2024                   | 2.73%     | 3.38%     | 2.65%      |
| Income: 2019                                  |           |           |            |
| Average Household Income                      | \$73,196  | \$72,207  | \$75,808   |
| Median Household Income                       | \$57,113  | \$57,374  | \$59,290   |
| Per Capita Income                             | \$28,223  | \$27,520  | \$29,263   |
| Avg Income Growth 2000-2010                   | 40.21%    | 36.26%    | 40.70%     |
| Avg Income Growth 2019-2024                   | 11.80%    | 11.61%    | 11.89%     |
| Households: 2019                              |           |           |            |
| Households                                    | 1,905     | 4,051     | 17,094     |
| Average Household Size                        | 2.57      | 2.61      | 2.50       |
| Hhld Growth 2000-2010                         | 4.61%     | 9.26%     | 8.79%      |
| Hhld Growth 2019-2024                         | 3.21%     | 3.85%     | 3.31%      |
| Housing Units: 2019                           |           |           |            |
| Occupied Units                                | 1,905     | 4,051     | 17,094     |
| % Occupied Units                              | 93.00%    | 91.65%    | 90.91%     |
| % Vacant Housing Units                        | 7.00%     | 8.35%     | 9.09%      |
| Owner Occ Housing Growth 2000-2010            | 1.75%     | 8.05%     | 9.73%      |
| Owner Occ Housing Growth 2000-2024            | 7.79%     | 16.71%    | 17.30%     |
| Owner Occ Housing Growth 2019-2024            | 3.18%     | 3.83%     | 3.37%      |
| Occ Housing Growth 2000-2010                  | 4.61%     | 9.26%     | 8.79%      |
| Occ Housing Growth 2010-2024                  | 6.98%     | 8.60%     | 7.47%      |
| Occ Housing Growth 2019-2024                  | 3.21%     | 3.85%     | 3.31%      |
| Race and Ethnicity: 2019                      |           |           |            |
| % American Indian or Alaska Native Population | 0.28%     | 0.32%     | 0.33%      |
| % Asian Population                            | 0.27%     | 0.48%     | 0.96%      |
| % Black Population                            | 1.28%     | 1.96%     | 2.57%      |