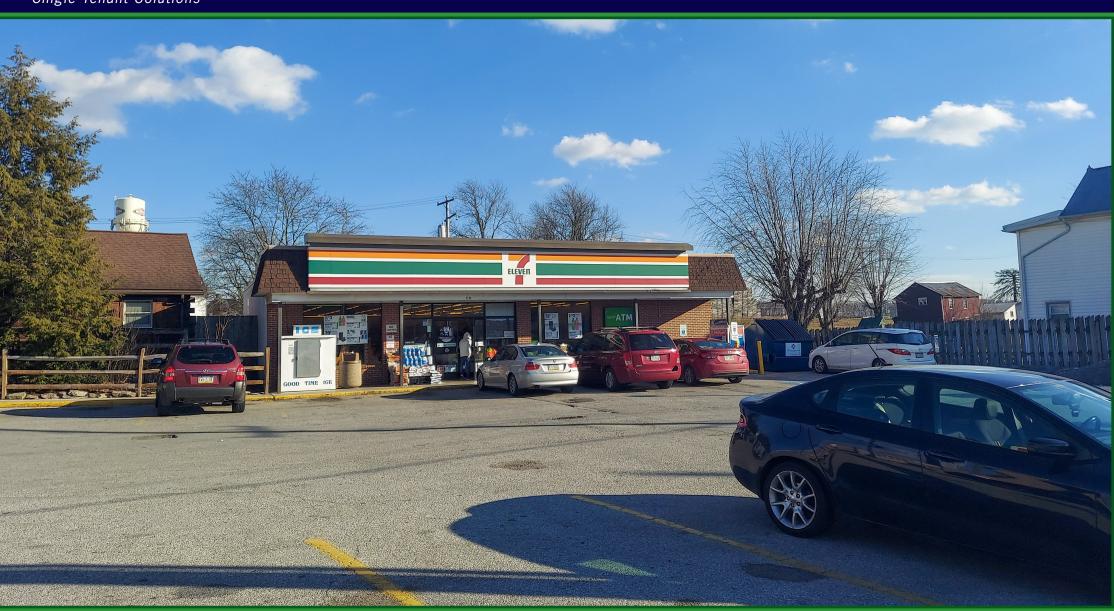

# 7 Eleven Convenience Store

102 South Main Street Biglerville, Pennsylvania 17307

**Purchase Price: \$1,333,300** 

**Initial Cap Rate: 5.25%** 

#### **Annual Rent Schedule:**

\$70,000 Years 1 - 7

**Option Rent Schedule:** 

\$77,000 Option 1 (+10%)

**Amended Lease Term:** 

February 1, 2021 - June 30, 2028

7 Eleven Inc. Credit Rating: AA-

The subject property is a single tenant **7 Eleven convenience store** located in Biglerville, Pennsylvania. The Property consists of a freestanding  $\pm$  2,224 sf one-story, masonry block building on  $\pm$  1/3 acre of land at the signalized intersection of Main Street and Hanover Street. 7 Eleven has successfully occupied this property for 40 years, and has recently agreed to extend

the lease term through June 30, 2028 - providing an investor more than 7 years of primary term with one, 5 year renewal option. The corporate lease is backed by the nation's largest convenience store operator who maintains an "AA-" credit rating from Standard & Poors. There are no gas pumps on the property. Biglerville is located in Adams County approximately 7 miles north of the historical city of Gettysburg. Adams County is home to 102,000 residents and also several wineries, fruit markets and nurseries. Adams county is the largest producer of apples and peaches in the state. Biglerville is in the heart of Apple Country, and host to the National Apple Museum a few blocks blocks from 7 Eleven. 7 Eleven Biglerville, Pennsylvania provides an investor with management-free, long term cash flow from the country's largest and top rated convenience store chain.