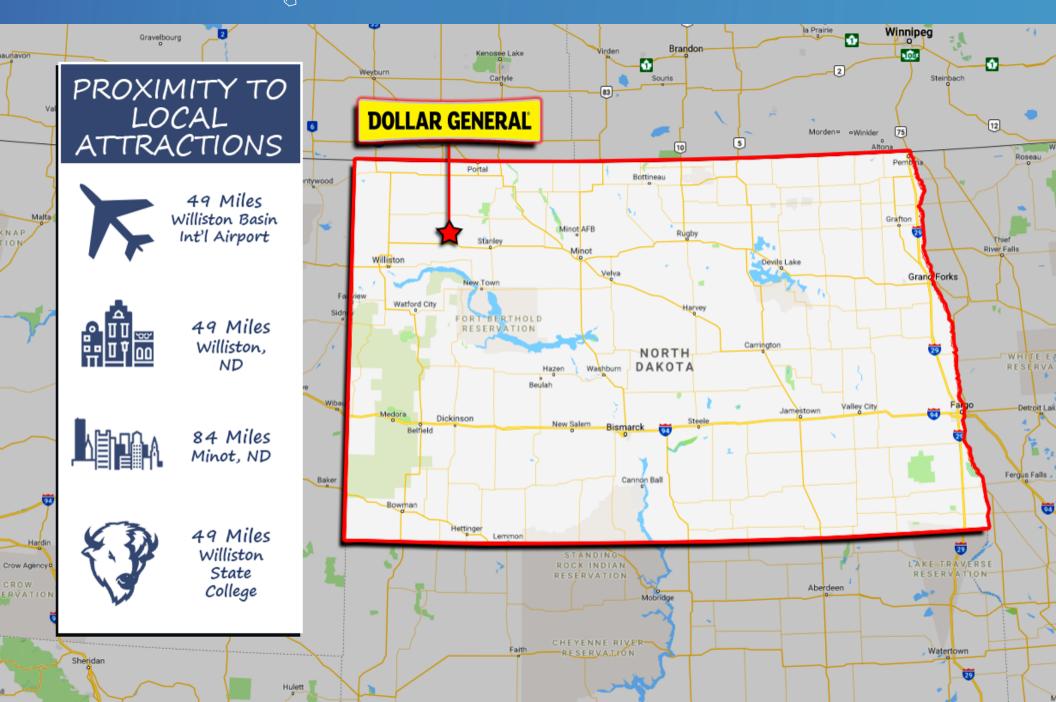

Tioga is a city in Williams County, North Dakota. Tioga was founded in 1902 and named by settlers from Tioga, New York. The population of the city increased dramatically in the 1950s following the discovery of oil nearby in the Williston Basin.

Like many cities in northwestern North Dakota, Tioga finds itself in the middle of an exciting growth spurt, partially due to the increased oil activity of the Bakken, and now the Three Forks formation. But Tioga has staying power. With a strong history of farming and agriculture-related industry, combined with the presence of the Hess Gas Plant, the largest natural gas processing plant in North Dakota since 1954, Tioga has a strong, stable workforce independent of the oil boom that calls Tioga home.