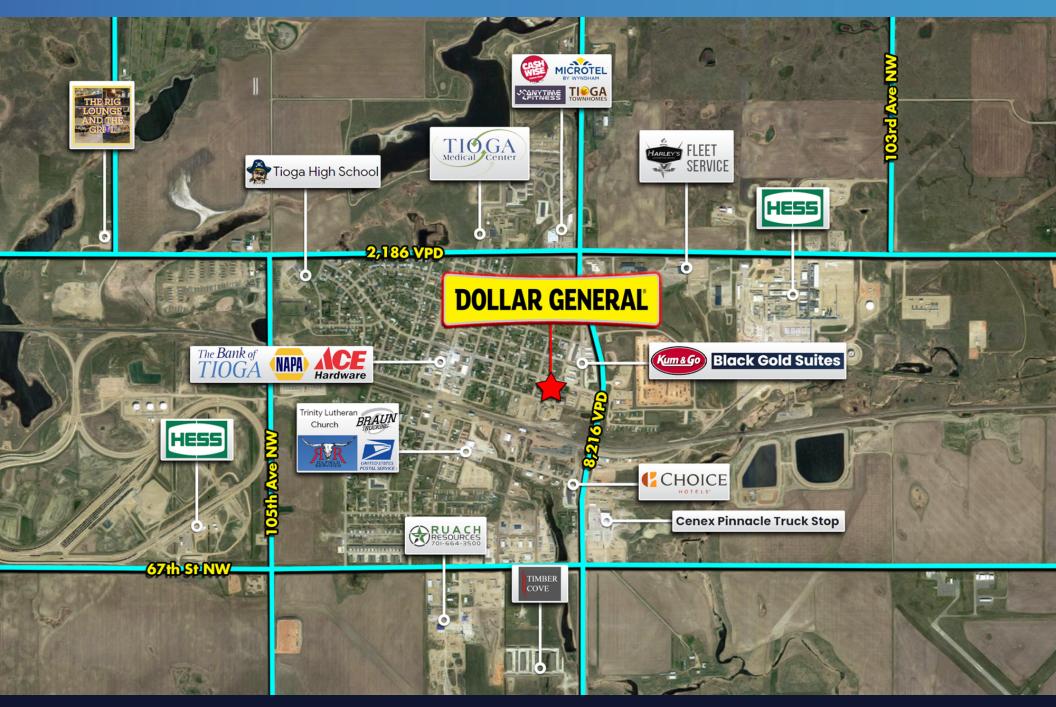

This Dollar General is highly visible as it is strategically positioned on the corner of 2nd St NE and 104th Ave NW which sees 6,845 cars per day. The ten mile population from the site is 2,108 while the three mile average household income is \$85,730 per year, making this location ideal for a Dollar General. The Subject offering represents an ideal opportunity for a 1031 exchange buyer or a "passive" investor to attain the fee simple ownership of Dollar General. This investment will offer a new owner continued success due to the financial strength and the proven profitability of the tenant, the nation's top dollar store. List price reflects a 6.00% cap rate based on the NOI of \$94,800.

#### INVESTMENT HIGHLIGHTS

- New 15 Year Absolute NNN Lease | Zero Landlord Responsibilities
- 4 (5 Year) Options | 10% Increases At Each Option
- · Corner Location | 2021 BTS | Concrete Parking Lot
- Three Mile Household Income \$85.730
- Ten Mile Population 2,108
- 6,845 Cars Per Day on 104th Avenue NW
- Investment Grade Dollar Store With "BBB" Credit Rating
- · DG Reported 30 Consecutive Years of Same Store Sales Growth
- Only Dollar Store Serving the Community!
- Only 1 Mile from Hess Gas Plant | Major Employer in Area