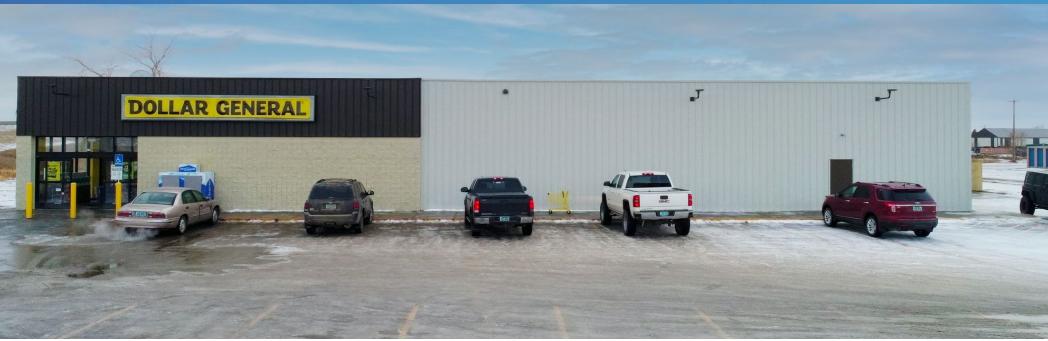

### **INVESTMENT OFFERING**

Fortis Net Lease is pleased to present this brand new 9,002 SF. corner entry Dollar General store located in Tioga, ND - the oil capital of North Dakota! The property offers a brand new Fifteen (15) Year Absolute NNN Lease, leaving zero landlord responsibilities. The lease contains 4 (5 Year) options to renew, each with a 10% rental rate increase. The lease is corporately guaranteed by Dollar General Corporation which holds a credit rating of "BBB", which is classified as Investment Grade. Construction has completed with the store opening January 2021.

#### INVESTMENT HIGHLIGHTS

- New 15 Year Absolute NNN Lease | Zero Landlord Responsibilities
- 4 (5 Year) Options | 10% Increases At Each Option
- · Corner Location | 2021 BTS | Concrete Parking Lot
- Three Mile Household Income \$85.730
- Ten Mile Population 2,108
- 6,845 Cars Per Day on 104th Avenue NW
- Investment Grade Dollar Store With "BBB" Credit Rating
- · DG Reported 30 Consecutive Years of Same Store Sales Growth
- Only Dollar Store Serving the Community!
- Only 1 Mile from Hess Gas Plant | Major Employer in Area