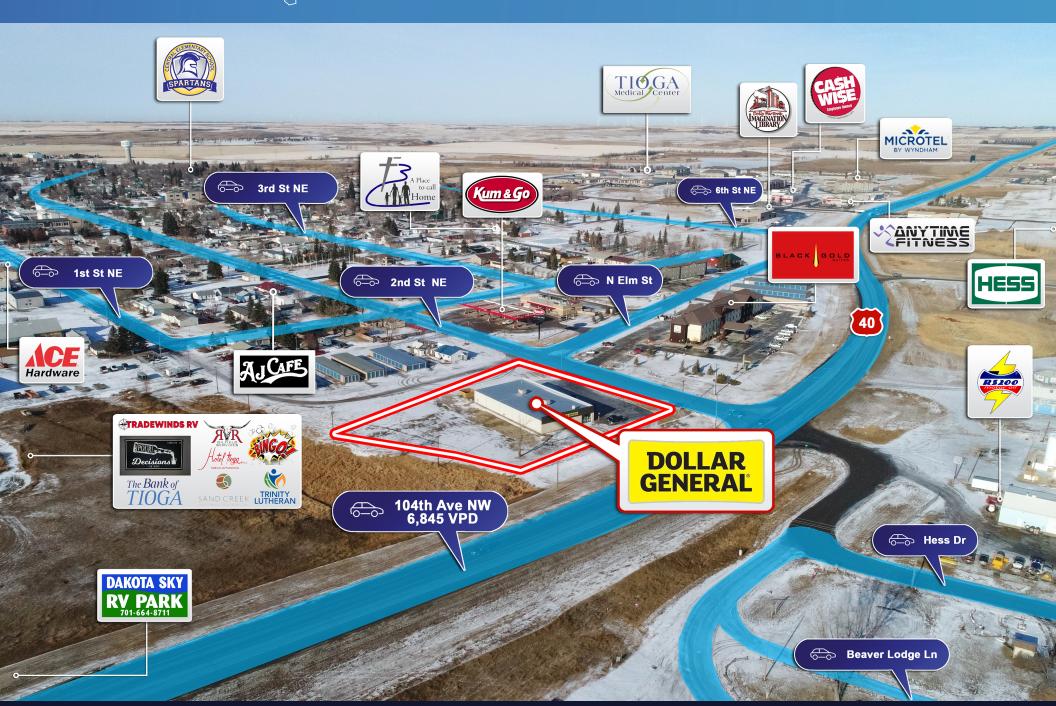

This Dollar General is highly visible as it is strategically positioned on the corner of 2nd St NE and 104th Ave NW which sees 6,845 cars per day. The ten mile population from the site is 2,108 while the three mile average household income is \$85,730 per year, making this location ideal for a Dollar General. The Subject offering represents an ideal opportunity for a 1031 exchange buyer or a "passive" investor to attain the fee simple ownership of Dollar General. This investment will offer a new owner continued success due to the financial strength and the proven profitability of the tenant, the nation's top dollar store. List price reflects a 6.00% cap rate based on the NOI of \$94,800.

#### INVESTMENT HIGHLIGHTS

- New 15 Year Absolute NNN Lease | Zero Landlord Responsibilities
- 4 (5 Year) Options | 10% Increases At Each Option
- · Corner Location | 2021 BTS | Concrete Parking Lot
- Three Mile Household Income \$85.730
- Ten Mile Population 2,108
- 6,845 Cars Per Day on 104th Avenue NW
- Investment Grade Dollar Store With "BBB" Credit Rating
- · DG Reported 30 Consecutive Years of Same Store Sales Growth
- Only Dollar Store Serving the Community!
- Only 1 Mile from Hess Gas Plant | Major Employer in Area