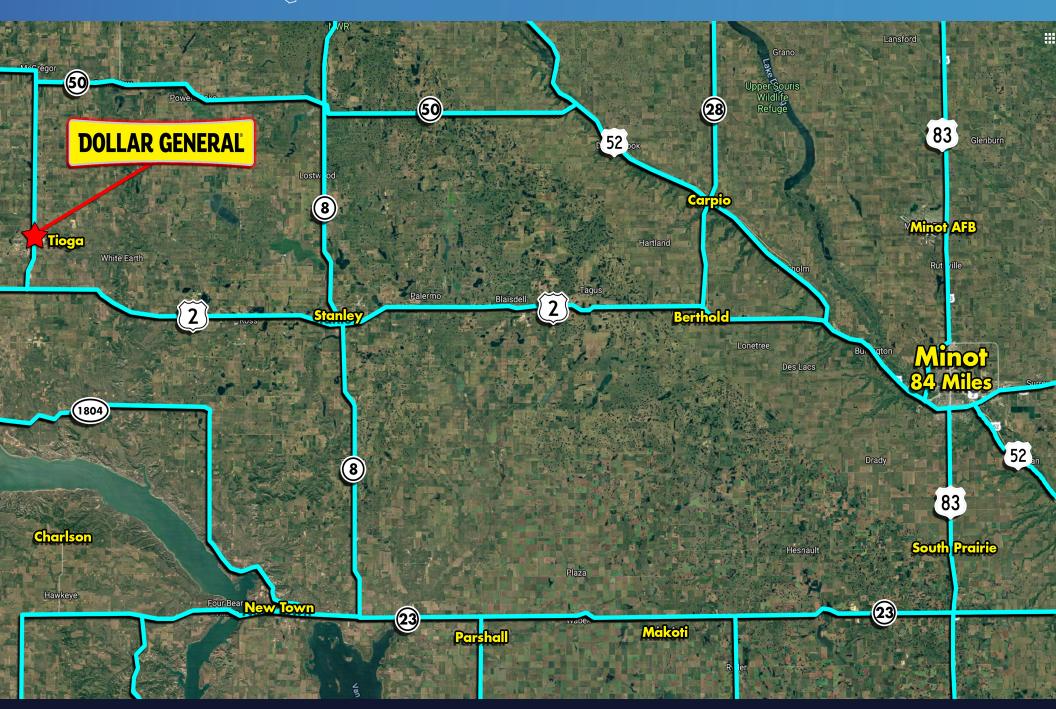

Tioga is a city in Williams County, North Dakota. Tioga was founded in 1902 and named by settlers from Tioga, New York. The population of the city increased dramatically in the 1950s following the discovery of oil nearby in the Williston Basin.

Like many cities in northwestern North Dakota, Tioga finds itself in the middle of an exciting growth spurt, partially due to the increased oil activity of the Bakken, and now the Three Forks formation. But Tioga has staying power. With a strong history of farming and agriculture-related industry, combined with the presence of the Hess Gas Plant, the largest natural gas processing plant in North Dakota since 1954, Tioga has a strong, stable workforce independent of the oil boom that calls Tioga home.