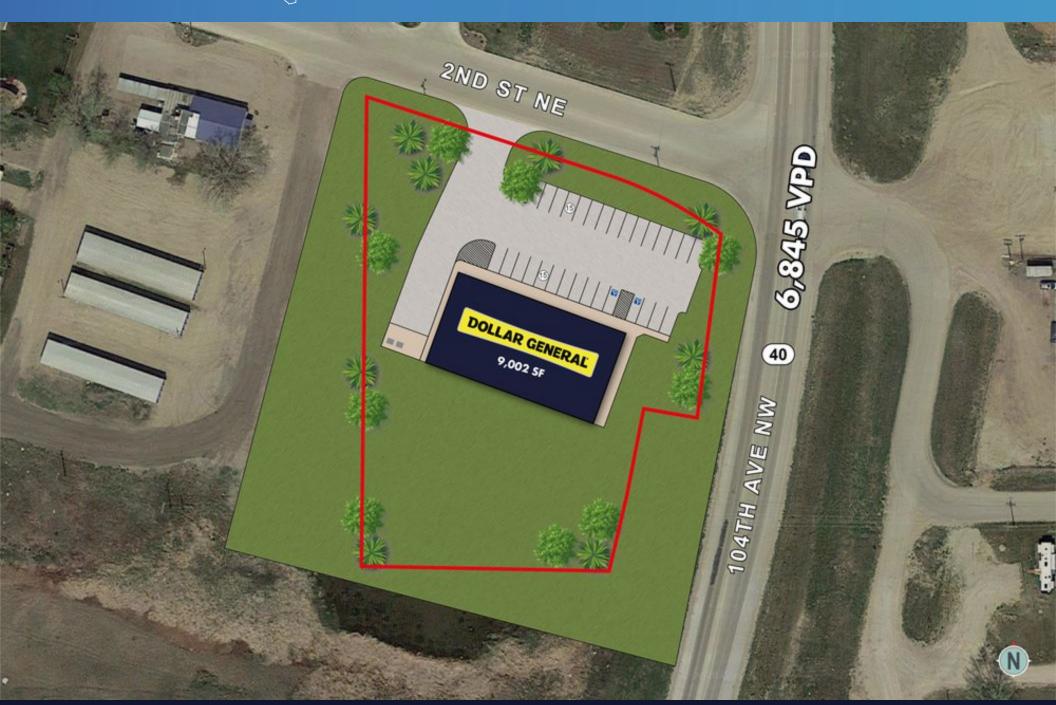

### **INVESTMENT SUMMARY**

| List Price:       | \$1,580,000  |
|-------------------|--------------|
| Current NOI:      | \$94,800.00  |
| Initial Cap Rate: | 6.0%         |
| Land Acreage:     | 1.62 +/-     |
| Year Built        | 2021         |
| Building Size:    | 9,002 SF     |
| Price PSF:        | \$175.52     |
| Lease Type:       | Absolute NNN |
| Lease Term:       | 15 Year      |
| Average CAP Rate: | 6.00%        |

This Dollar General is highly visible as it is strategically positioned on the corner of 2nd St NE and 104th Ave NW which sees 6,845 cars per day. The ten mile population from the site is 2,108 while the three mile average household income is \$85,730 per year, making this location ideal for a Dollar General. The Subject offering represents an ideal opportunity for a 1031 exchange buyer or a "passive" investor to attain the fee simple ownership of Dollar General. This investment will offer a new owner continued success due to the financial strength and the proven profitability of the tenant, the nation's top dollar store. List price reflects a 6.00% cap rate based on the NOI of \$94,800.

#### INVESTMENT HIGHLIGHTS

- New 15 Year Absolute NNN Lease | Zero Landlord Responsibilities
- 4 (5 Year) Options | 10% Increases At Each Option
- · Corner Location | 2021 BTS | Concrete Parking Lot
- Three Mile Household Income \$85.730
- Ten Mile Population 2,108
- 6,845 Cars Per Day on 104th Avenue NW
- Investment Grade Dollar Store With "BBB" Credit Rating
- · DG Reported 30 Consecutive Years of Same Store Sales Growth
- Only Dollar Store Serving the Community!
- Only 1 Mile from Hess Gas Plant | Major Employer in Area