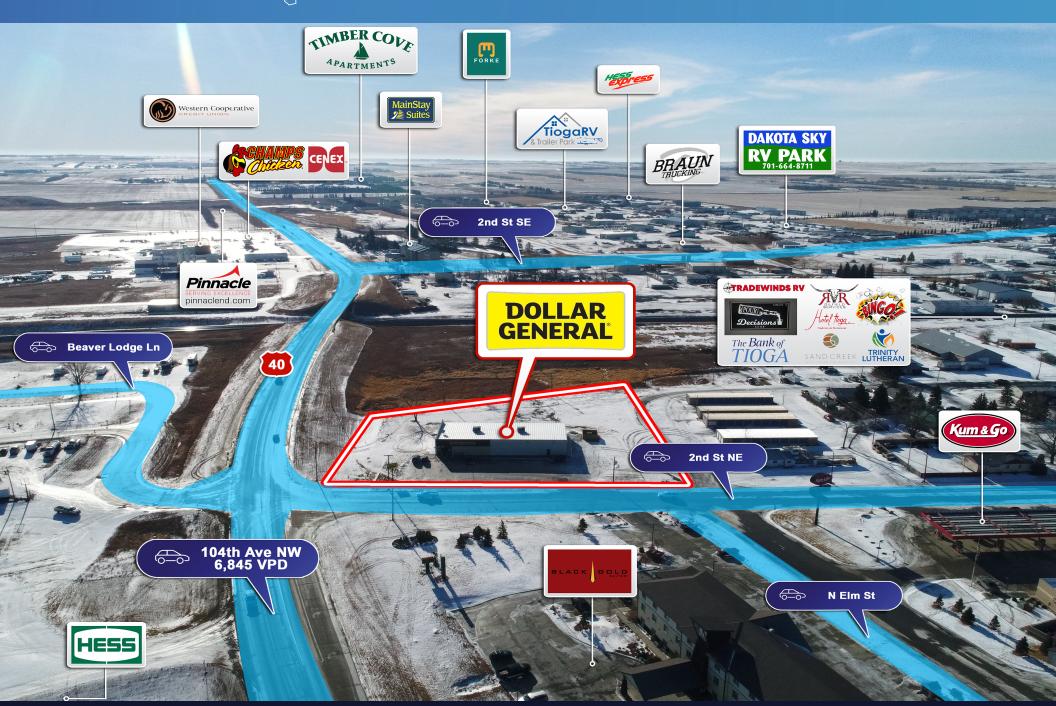

2ND STREET NE, TIOGA, ND 58852

### **INVESTMENT OFFERING**

Fortis Net Lease is pleased to present this brand new 9,002 SF. corner entry Dollar General store located in Tioga, ND - the oil capital of North Dakota! The property offers a brand new Fifteen (15) Year Absolute NNN Lease, leaving zero landlord responsibilities. The lease contains 4 (5 Year) options to renew, each with a 10% rental rate increase. The lease is corporately guaranteed by Dollar General Corporation which holds a credit rating of "BBB", which is classified as Investment Grade. Construction has completed with the store opening January 2021.

This Dollar General is highly visible as it is strategically positioned on the corner of 2nd St NE and 104th Ave NW which sees 6,845 cars per day. The ten mile population from the site is 2,108 while the three mile average household income is \$85,730 per year, making this location ideal for a Dollar General. The Subject offering represents an ideal opportunity for a 1031 exchange buyer or a "passive" investor to attain the fee simple ownership of Dollar General. This investment will offer a new owner continued success due to the financial strength and the proven profitability of the tenant, the nation's top dollar store. List price reflects a 6.00% cap rate based on the NOI of \$94,800.

#### INVESTMENT HIGHLIGHTS

- New 15 Year Absolute NNN Lease | Zero Landlord Responsibilities
- 4 (5 Year) Options | 10% Increases At Each Option
- · Corner Location | 2021 BTS | Concrete Parking Lot
- Three Mile Household Income \$85.730
- Ten Mile Population 2,108
- 6,845 Cars Per Day on 104th Avenue NW
- Investment Grade Dollar Store With "BBB" Credit Rating
- · DG Reported 30 Consecutive Years of Same Store Sales Growth
- Only Dollar Store Serving the Community!
- Only 1 Mile from Hess Gas Plant | Major Employer in Area