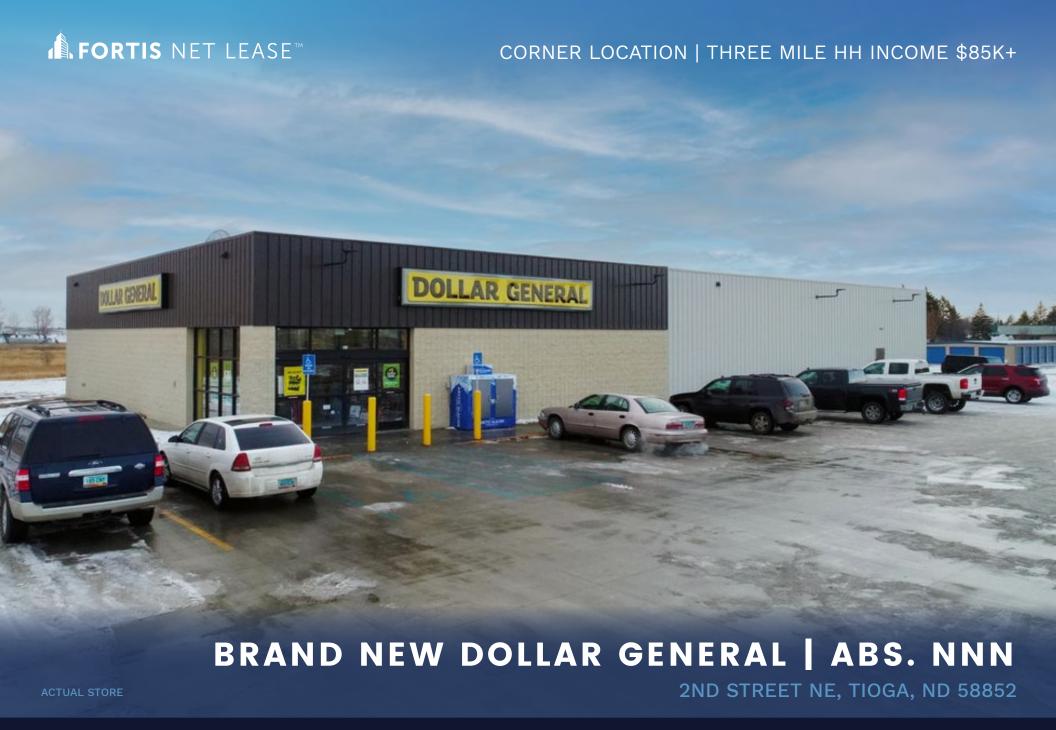

### **INVESTMENT OFFERING**

Fortis Net Lease is pleased to present this brand new 9,002 SF. corner entry Dollar General store located in Tioga, ND - the oil capital of North Dakota! The property offers a brand new Fifteen (15) Year Absolute NNN Lease, leaving zero landlord responsibilities. The lease contains 4 (5 Year) options to renew, each with a 10% rental rate increase. The lease is corporately guaranteed by Dollar General Corporation which holds a credit rating of "BBB", which is classified as Investment Grade. Construction has completed with the store opening January 2021.

This Dollar General is highly visible as it is strategically positioned on the corner of 2nd St NE and 104th Ave NW which sees 6,845 cars per day. The ten mile population from the site is 2,108 while the three mile average household income is \$85,730 per year, making this location ideal for a Dollar General. The Subject offering represents an ideal opportunity for a 1031 exchange buyer or a "passive" investor to attain the fee simple ownership of Dollar General. This investment will offer a new owner continued success due to the financial strength and the proven profitability of the tenant, the nation's top dollar store. List price reflects a 6.00% cap rate based on the NOI of \$94,800.

#### INVESTMENT HIGHLIGHTS

- New 15 Year Absolute NNN Lease | Zero Landlord Responsibilities
- 4 (5 Year) Options | 10% Increases At Each Option
- · Corner Location | 2021 BTS | Concrete Parking Lot
- Three Mile Household Income \$85.730
- Ten Mile Population 2,108
- 6,845 Cars Per Day on 104th Avenue NW
- Investment Grade Dollar Store With "BBB" Credit Rating
- · DG Reported 30 Consecutive Years of Same Store Sales Growth
- Only Dollar Store Serving the Community!
- Only 1 Mile from Hess Gas Plant | Major Employer in Area