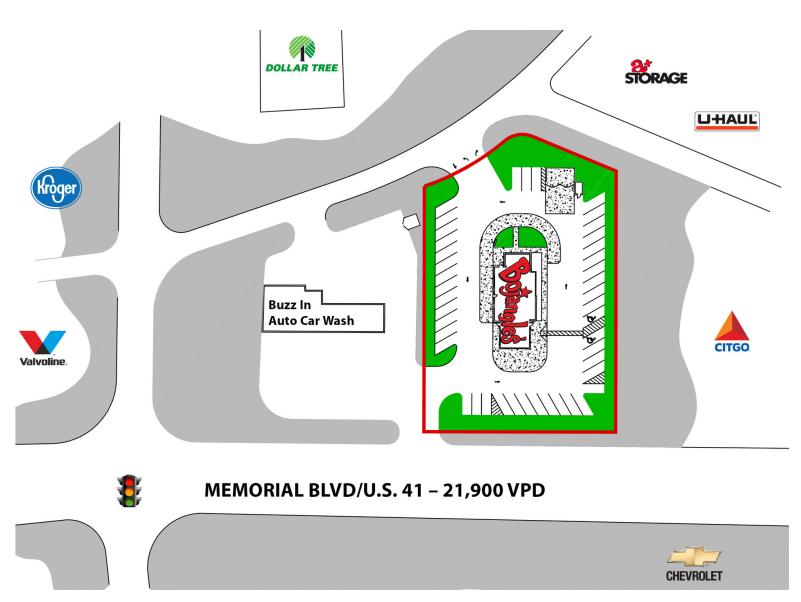

# SITE PLAN

#### **OFFERING DESCRIPTION**

RealtyLink Investment Sales is proud to offer to the marketplace this single tenant net leased Bojangles' investment property in Springfield TN. Bojangles' is a popular and expanding southeastern quick-service restaurant brand headquartered in Charlotte NC with over 750 locations in 11 states. Newly constructed and completed in March 2020, the property is leased to the top rated franchisee operator in the chain, BOJ of WNC, on a 16-year absolute triple net term with rental increases every 5 years. BOJ of WNC is headquartered in Asheville NC and has 75 locations in 5 states with more coming soon. Located next to a Kroger anchored neighborhood center, the property is on the market's high traffic primary corridor (US 41) that experiences over 21,900 vehicles per day. Springfield is a growing community in the Nashville MSA and the county seat of Robertson County.