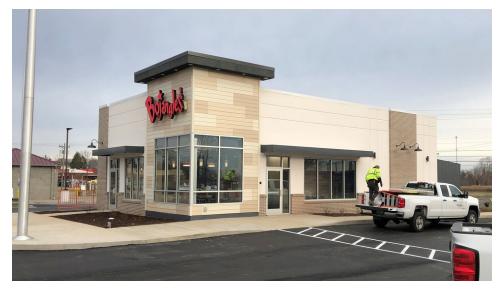

#### **OFFERING DESCRIPTION**

RealtyLink Investment Sales is proud to offer to the marketplace this single tenant net leased Bojangles' investment property in Springfield TN. Bojangles' is a popular and expanding southeastern quick-service restaurant brand headquartered in Charlotte NC with over 750 locations in 11 states. Newly constructed and completed in March 2020, the property is leased to the top rated franchisee operator in the chain, BOJ of WNC, on a 16-year absolute triple net term with rental increases every 5 years. BOJ of WNC is headquartered in Asheville NC and has 75 locations in 5 states with more coming soon. Located next to a Kroger anchored neighborhood center, the property is on the market's high traffic primary corridor (US 41) that experiences over 21,900 vehicles per day. Springfield is a growing community in the Nashville MSA and the county seat of Robertson County.

#### **OFFERING SUMMARY**

| Purchase Price:       | \$2,692,500                         |
|-----------------------|-------------------------------------|
| Purchase Cap Rate:    | 5.75%                               |
| Annual Base Rent/NOI: | \$154,821.12 (Years 1-6)            |
| Rental Increases:     | 7% Every 5 Years (beginning Year 6) |
| Lease Term:           | 16 Years                            |
| Lease Commencement:   | 3/15/2020                           |
| Lease Expiration:     | 6/30/2036                           |
| Renewal Options:      | 3 - 5 Years Each                    |
| Tenant/Guarantor:     | BOJ of WNC, LLC (75 Units)          |
| Land Size:            | 1.02 Acres                          |
| Building Size:        | 2,350 Square Feet                   |
| Building Age:         | Spring 2020                         |
| Parking:              | 39 Total Spaces                     |
| Zoning:               | CS - Commercial Service             |
|                       |                                     |