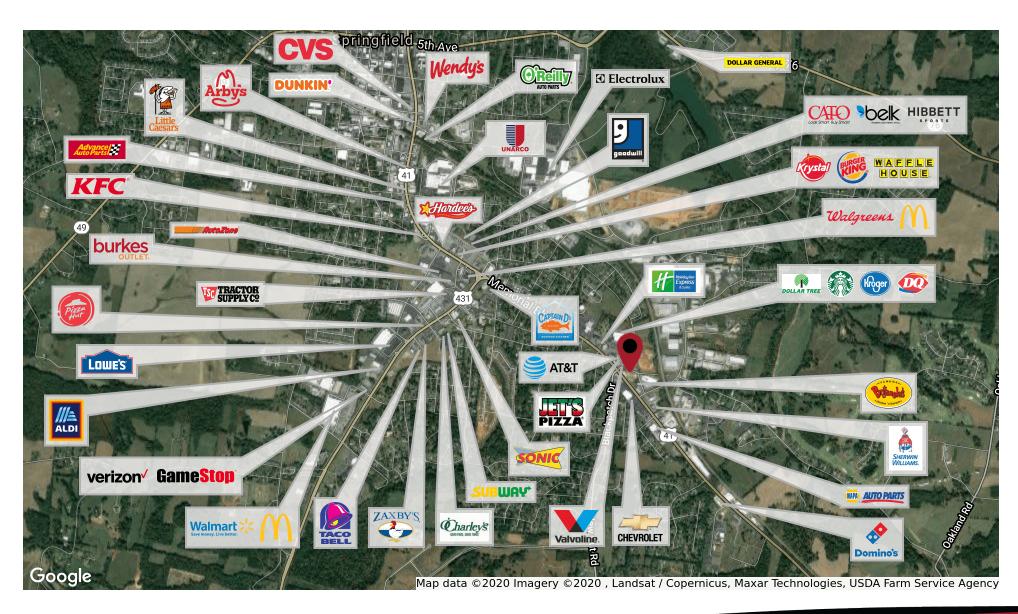

lotte NC, Bojangles' serves menu items such as made-from-scratch biscuit breakfast sandwiches, delicious hand-breaded bone-in chicken, flavorful fixin's (sides) and Legendary Iced Tea. Bojangles' has over 750 system-wide restaurants in 11 southeastern states. For more information visit www.bojangles.com.



#### **BOJ OF WNC**

BOJ of WNC is a franchise group for Bojangles' Restaurants, Inc. and is headquartered in Arden, North Carolina (Asheville). They own and operate nearly 80 restaurants in North Carolina, South Carolina, Tennessee, Georgia and Kentucky. Industry veteran Jeff Rigsby started the company in 2001 with the acquisition of six restaurants in Asheville, North Carolina and continues to grow. For more information visit www.bocountry.com.

# SITE PLAN





# **RETAILER MAP**





# REGIONAL LOCATION MAP





### MARKET PROFILE



2804 MEMORIAL BLVD, SPRINGFIELD, TN 37172







#### SPRINGFIELD, TENNESSEE (NASHVILLE MSA)

Springfield is the county seat of Robertson County, one of the most beautiful agricultural counties in the southeastern United States. It's 30 minutes from downtown Nashville and all of the varied artistic, cultural, educational, historic, restaurant, and sports attractions available in a large city. Nashville is also the state capital and "Music City USA." Springfield is home to NorthCrest Medical Center, a 109-bed state of the art hospital and medical arts campus. The city's proximity to Nashville also provides easy access to some of the nation's best hospitals.

Springfield is also home to:

- The Stokes Brown Public Library
- Highland Crest