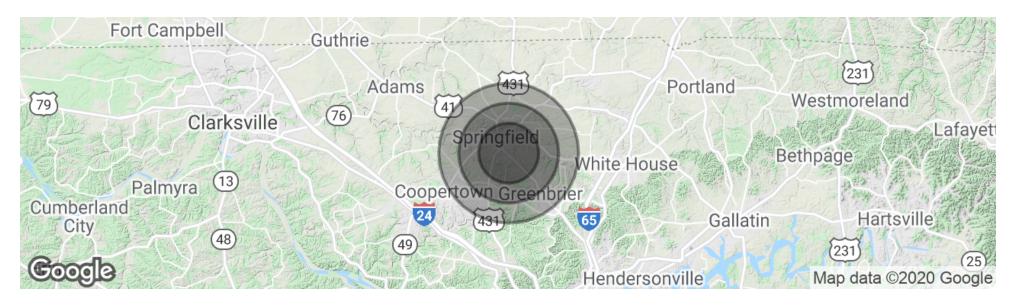

# **DEMOGRAPHICS MAP & REPORT**

| POPULATION           | 3 MILES | 5 MILES | 7 MILES |
|----------------------|---------|---------|---------|
| Total Population     | 19,676  | 28,523  | 40,349  |
| Average age          | 35.0    | 35.9    | 36.4    |
| Average age (Male)   | 31.9    | 33.1    | 34.0    |
| Average age (Female) | 37.2    | 38.2    | 38.4    |

| HOUSEHOLDS & INCOME | 3 MILES   | 5 MILES   | 7 MILES   |
|---------------------|-----------|-----------|-----------|
| Total households    | 7,305     | 10,593    | 14,853    |
| # of persons per HH | 2.7       | 2.7       | 2.7       |
| Average HH income   | \$68,232  | \$74,387  | \$80,112  |
| Average house value | \$120,102 | \$145,957 | \$158,307 |