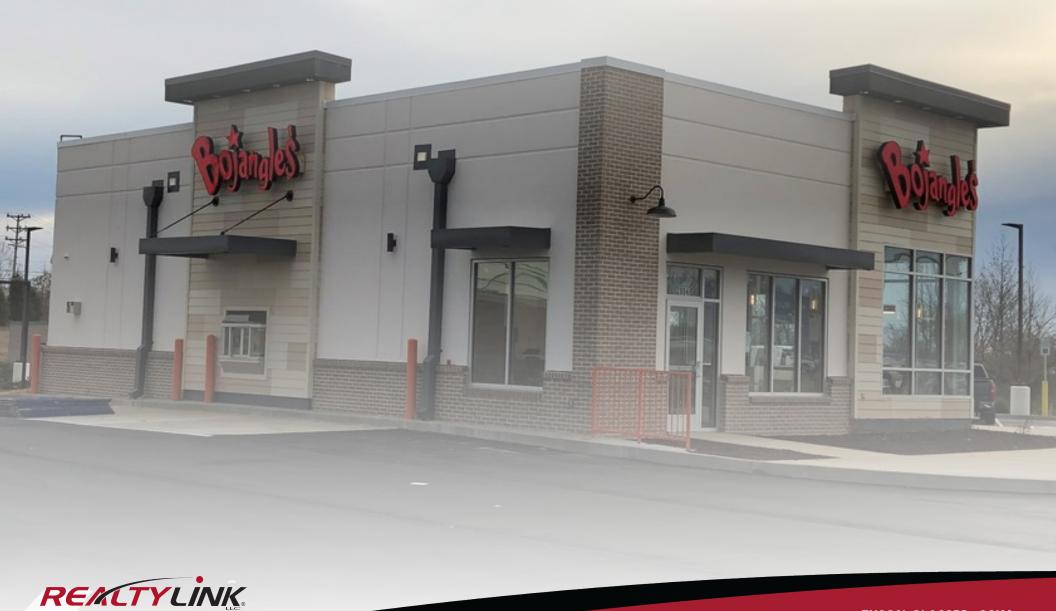

#### **OFFERING DESCRIPTION**

RealtyLink Investment Sales is proud to offer to the marketplace this single tenant net leased Bojangles' investment property in Springfield TN. Bojangles' is a popular and expanding southeastern quick-service restaurant brand headquartered in Charlotte NC with over 750 locations in 11 states. Newly constructed and completed in March 2020, the property is leased to the top rated franchisee operator in the chain, BOJ of WNC, on a 16-year absolute triple net term with rental increases every 5 years. BOJ of WNC is headquartered in Asheville NC and has 75 locations in 5 states with more coming soon. Located next to a Kroger anchored neighborhood center, the property is on the market's high traffic primary corridor (US 41) that experiences over 21,900 vehicles per day. Springfield is a growing community in the Nashville MSA and the county seat of Robertson County.

#### **OFFERING SUMMARY**

| Purchase Price:       | \$2,692,500                         |
|-----------------------|-------------------------------------|
| Purchase Cap Rate:    | 5.75%                               |
| Annual Base Rent/NOI: | \$154,821.12 (Years 1-6)            |
| Rental Increases:     | 7% Every 5 Years (beginning Year 6) |
| Lease Term:           | 16 Years                            |
| Lease Commencement:   | 3/15/2020                           |
| Lease Expiration:     | 6/30/2036                           |
| Renewal Options:      | 3 - 5 Years Each                    |
| Tenant/Guarantor:     | BOJ of WNC, LLC (75 Units)          |
| Land Size:            | 1.02 Acres                          |
| Building Size:        | 2,350 Square Feet                   |
| Building Age:         | Spring 2020                         |
| Parking:              | 39 Total Spaces                     |
| Zoning:               | CS - Commercial Service             |
|                       |                                     |