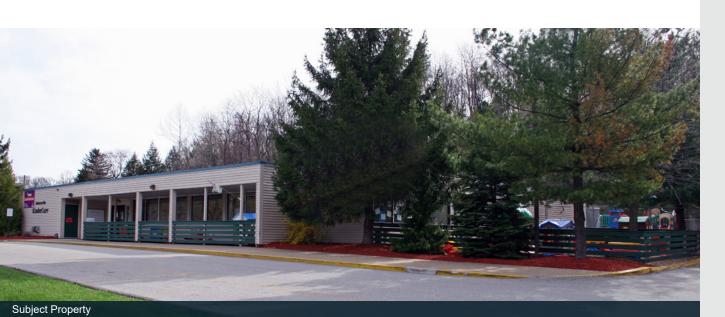

## **Kindercare**

## Monroeville (Pittsburgh), PA

Stan Johnson Company is pleased to offer for sale this single-tenant property leased to KinderCare and located in Monroeville, (Pittsburgh) PA. This property features a +/- 12-year corporate absolute NNN lease with rental increases in the base term and in the option periods. KinderCare has occupied this location since 2004 and recently extended the lease early showing their dedication to the site. Monroeville is a suburb of Pittsburgh, PA and is just 13 miles east of downtown Pittsburgh. This school benefits from the surrounding public schools for easy drop off for families with kids of different ages, 40% of the population having children, and over \$81 million being spent on education/ daycare within a 5-mile radius. In addition, the healthcare sector makes up 20% of employment in Monroeville creating demand from first responders and essential workers throughout the pandemic. Nearby national retailers include Target, Lowe's Kohl's, Starbucks, and many more.=