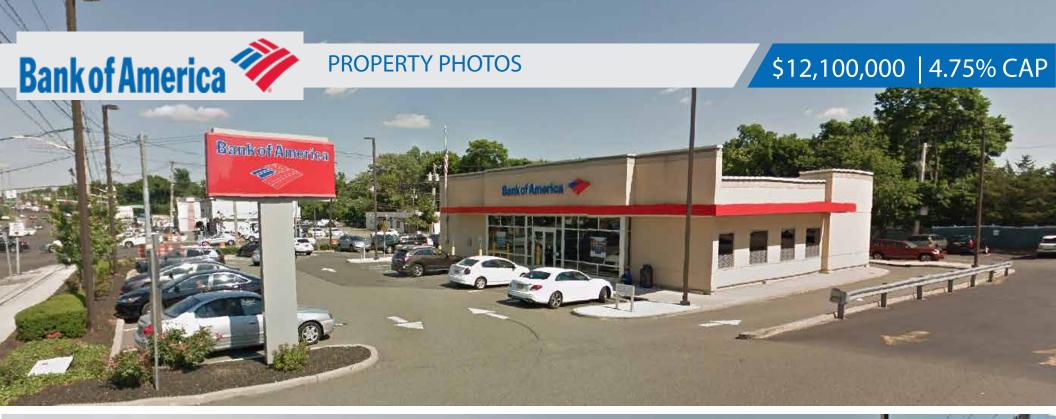

#### **INVESTMENT HIGHLIGHTS**

- High visability Prime location
- Build 2010
- Strong Deposits
- Double drive-thru
- 48 car parking
- 10% increases every 5 years and 15% increases between each option

oformation Shown Is Reported To Re From Reliable Sources. No Representation Is Made To The Accuracy Thereof And Is Submitted Subject To Change In Price Omissions, Errors, Prior Sale Or Withdrawal Without Notice

#### FINANCIAL INFORMATION

| Lease Expiration          | November 30, 2030               |  |
|---------------------------|---------------------------------|--|
| Annual Rent               | \$574,750                       |  |
| Rental Increases          | 10% on 12/1/2025                |  |
| Renewal Options           | Three (3) @ Ten (10) Years Each |  |
| Building Size             | 4,467 SF                        |  |
| Lot Size                  | .65 Acre                        |  |
| Lease Type                | Net-Net                         |  |
| Landlord Responsibilities | Structure Only                  |  |
| Lease Commencement        | November 2010                   |  |
| Guarantor                 | Bank of America (Corporate)     |  |
| Deposits                  | \$241m                          |  |
| Price                     | \$12,100,000   4.75% Cap        |  |