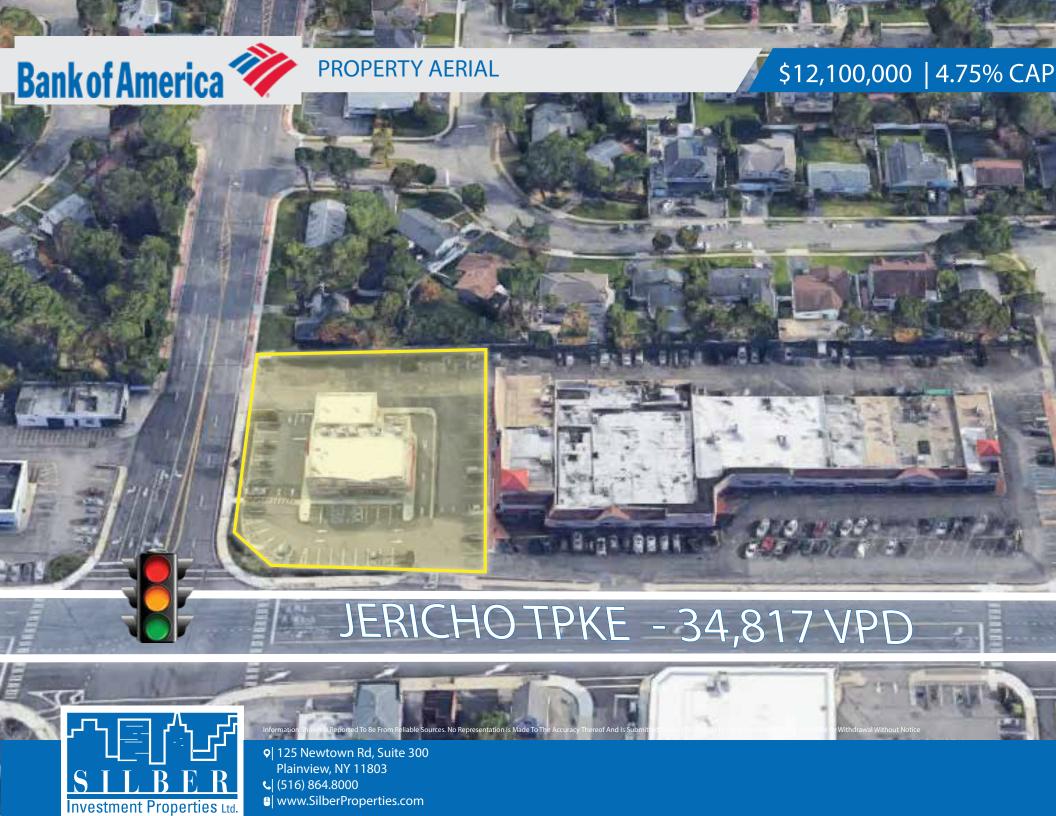

378 Jericho Turnpike | Syosset, NY 11791

\$12,100,000 | 4.75% CAP

SILBER
Investment Properties Ltd.

**♥** 125 Newtown Rd, Suite 300 Plainview, NY 11803

**(**516) 864.8000

www.SilberProperties.com

**Actual Photo** 

#### **INVESTMENT HIGHLIGHTS**

- High visability Prime location
- Build 2010
- Strong Deposits
- Double drive-thru
- 48 car parking
- 10% increases every 5 years and 15% increases between each option

oformation Shown Is Reported To Re From Reliable Sources. No Representation Is Made To The Accuracy Thereof And Is Submitted Subject To Change In Price Omissions, Errors, Prior Sale Or Withdrawal Without Notice