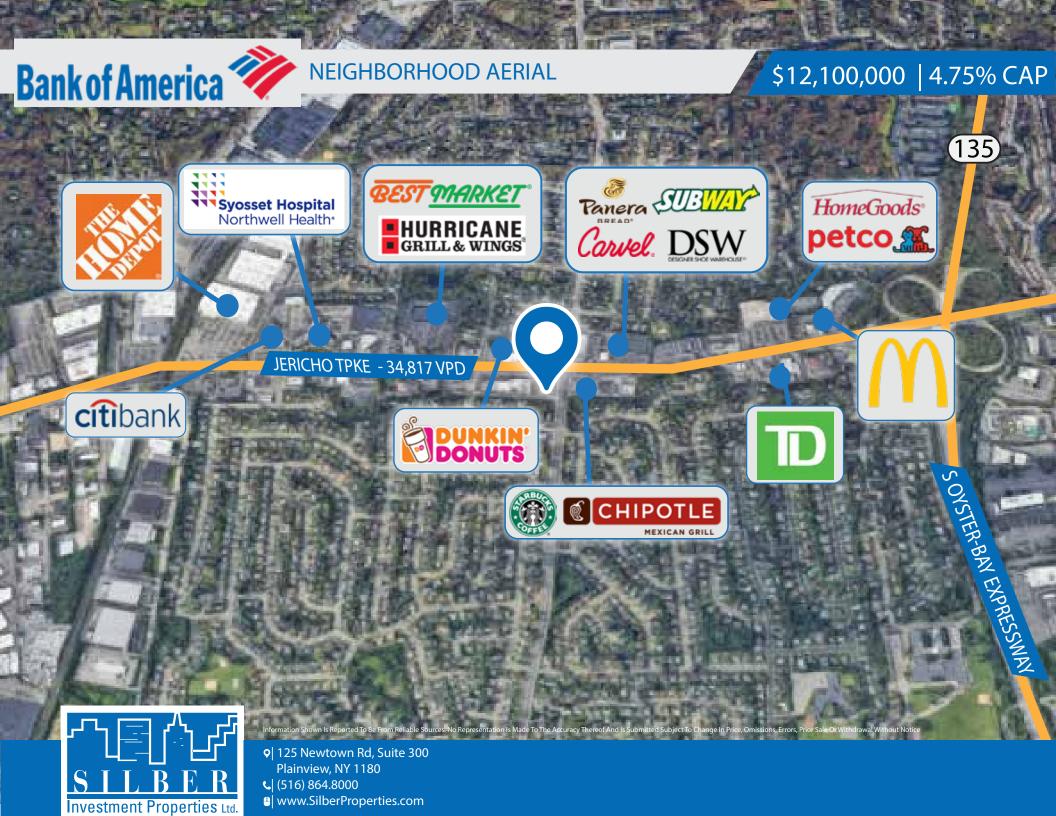

378 Jericho Turnpike | Syosset, NY 11791

\$12,100,000 | 4.75% CAP

SILBER
Investment Properties Ltd.

**♥** 125 Newtown Rd, Suite 300 Plainview, NY 11803

**(**516) 864.8000

www.SilberProperties.com

**Actual Photo** 

#### **INVESTMENT HIGHLIGHTS**

- High visability Prime location
- Build 2010
- Strong Deposits
- Double drive-thru
- 48 car parking
- 10% increases every 5 years and 15% increases between each option

oformation Shown Is Reported To Re From Reliable Sources. No Representation Is Made To The Accuracy Thereof And Is Submitted Subject To Change In Price Omissions, Errors, Prior Sale Or Withdrawal Without Notice