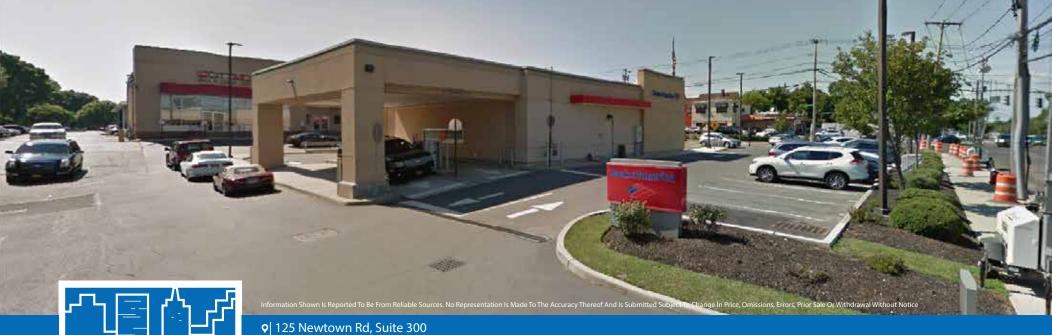

#### **INVESTMENT HIGHLIGHTS**

- High visability Prime location
- Build 2010
- Strong Deposits
- Double drive-thru
- 48 car parking
- 10% increases every 5 years and 15% increases between each option

oformation Shown Is Reported To Re From Reliable Sources. No Representation Is Made To The Accuracy Thereof And Is Submitted Subject To Change In Price Omissions, Errors, Prior Sale Or Withdrawal Without Notice

#### FINANCIAL INFORMATION

| Lease Expiration          | November 30, 2030               |  |
|---------------------------|---------------------------------|--|
| Annual Rent               | \$574,750                       |  |
| Rental Increases          | 10% on 12/1/2025                |  |
| Renewal Options           | Three (3) @ Ten (10) Years Each |  |
| Building Size             | 4,467 SF                        |  |
| Lot Size                  | .65 Acre                        |  |
| Lease Type                | Net-Net                         |  |
| Landlord Responsibilities | Structure Only                  |  |
| Lease Commencement        | November 2010                   |  |
| Guarantor                 | Bank of America (Corporate)     |  |
| Deposits                  | \$241m                          |  |
| Price                     | \$12,100,000   4.75% Cap        |  |