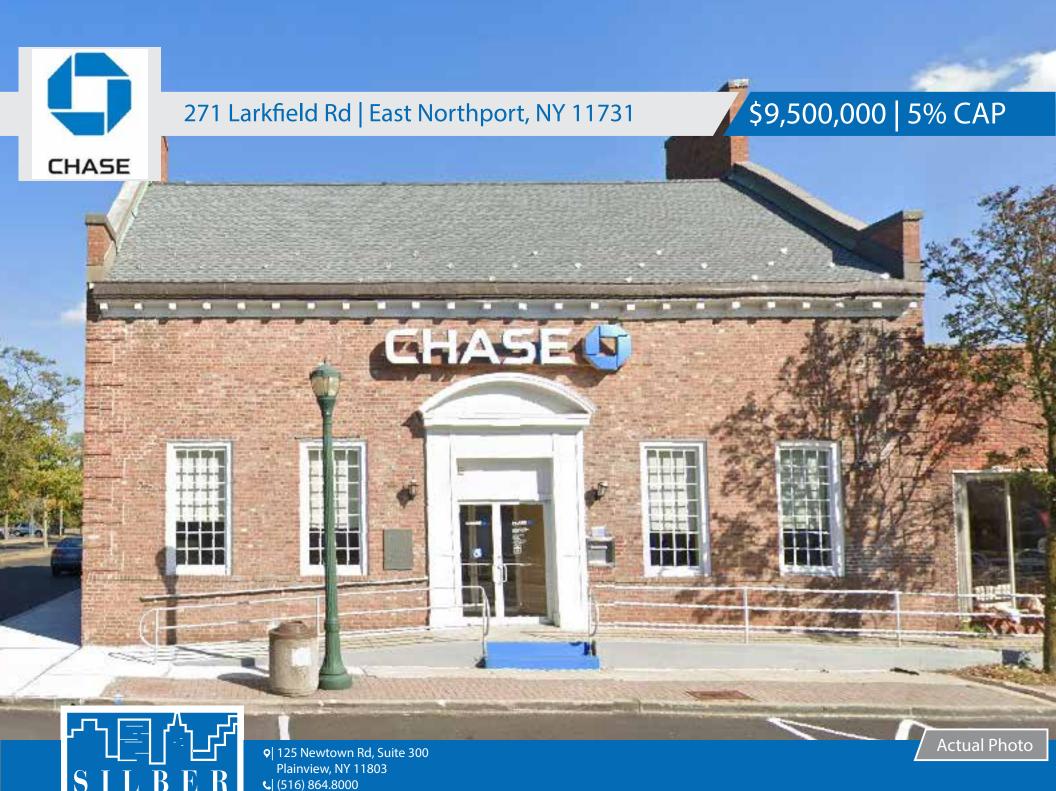

### 271 Larkfield Rd | East Northport, NY 11731

### \$9,500,000 | 5% CAP

### **INVESTMENT HIGHLIGHTS**

- Located just south of Pulaski Rd
- Strong Deposits
- Drive-Thru
- 115 car parking

Information Shown Is Reported To Be From Reliable Sources. No Representation Is Made To The Accuracy Thereof And Is Submitted Subject To Change In Price, Omissions, Errors, Prior Sale Or Withdrawal Without Notice