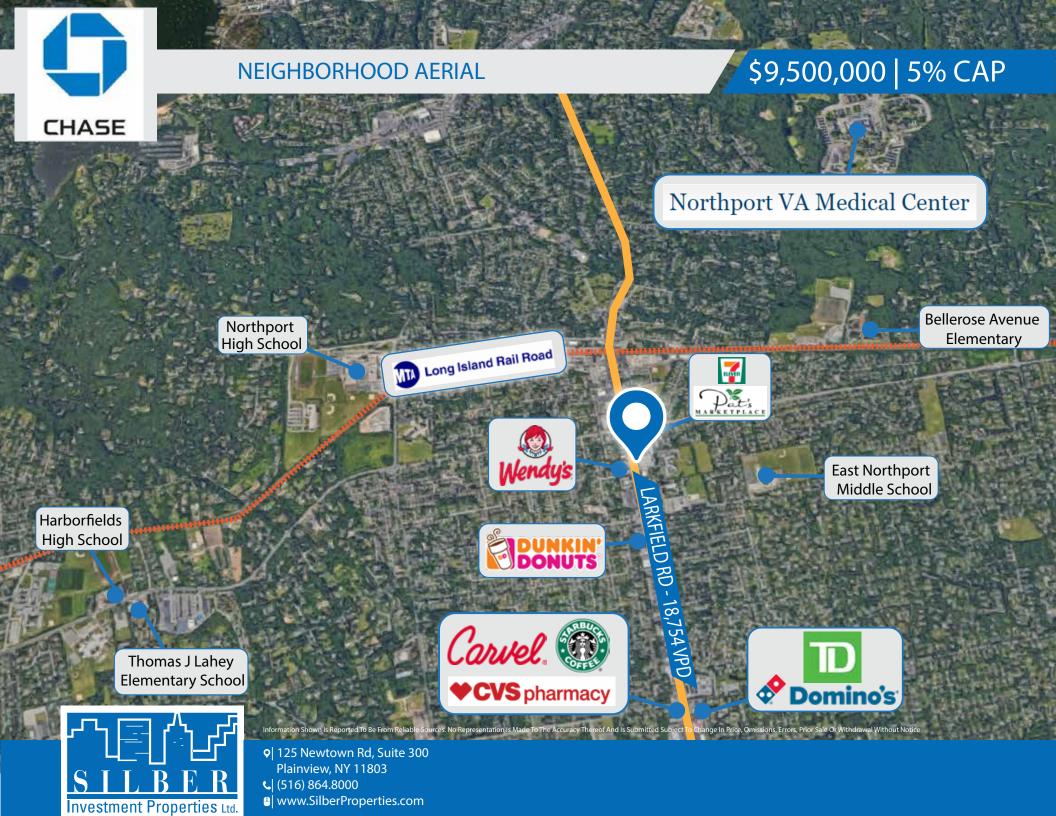

### **PROPERTY AERIAL**

CHASE C

### **INVESTMENT HIGHLIGHTS**

- Located just south of Pulaski Rd
- Strong Deposits
- Drive-Thru
- 115 car parking

Information Shown Is Reported To Be From Reliable Sources. No Representation Is Made To The Accuracy Thereof And Is Submitted Subject To Change In Price, Omissions, Errors, Prior Sale Or Withdrawal Without Notice