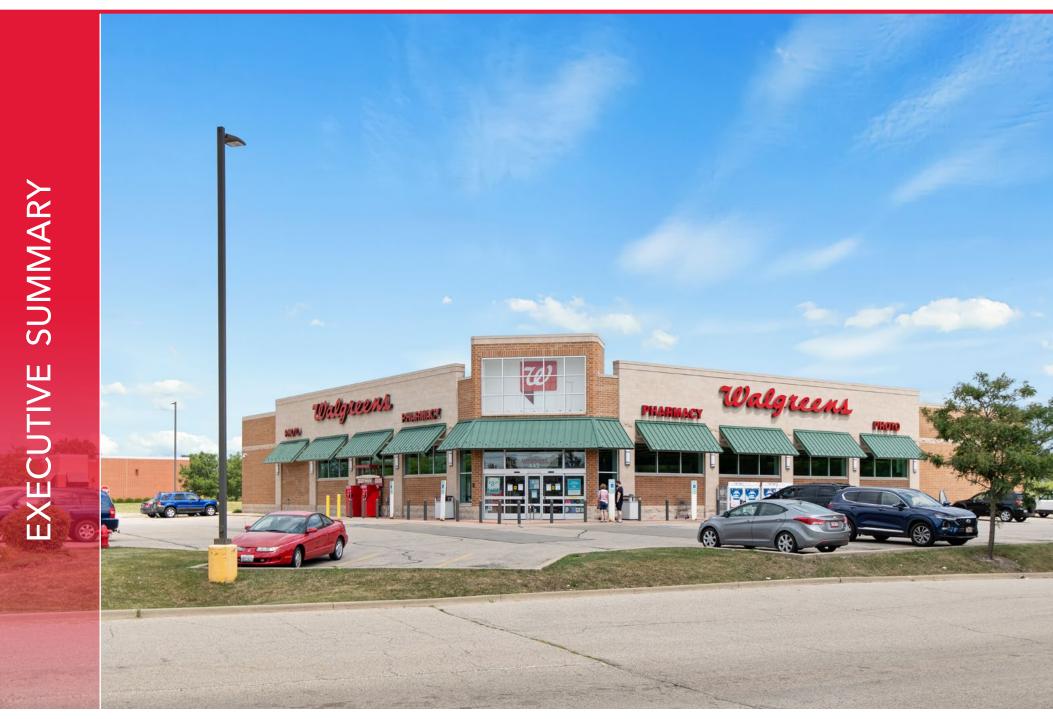

## THE OFFERING

CBRE's Net Lease Property Group - Midwest is pleased to present, as exclusive advisor, an exceptional opportunity to acquire fee interest in a Walgreens in Island Lake, IL. Island Lake is situated in McHenry County and Lake County, a part of the northwest suburbs of Chicago, with strong household incomes. The lease has over 11 years of remaining term and a full, investment credit, parent guarantee of Walgreens Co. (Standard & Poor: "BBB").

Walgreens occupies a 14,280-square foot space along IL-176 (W State Road) with traffic counts exceeding 20,000 vehicles per day. State Route 176 is situated directly between Route 31 & Route 12 which provide access to major Interstates as well as other surrounding northwest suburban cities such as Crystal Lake, Barrington, Lake Zurich, Algonquin, and many others. Within the 5-mile primary trade area of Walgreens, there are over 75,000 residents with average household incomes that exceed \$114,000 annually.