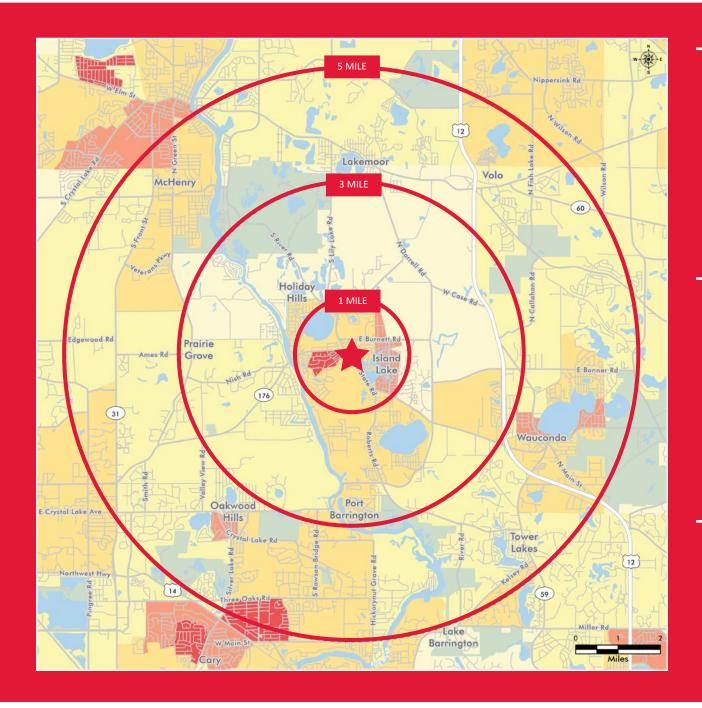

Walgreens occupies a 14,280-square foot space along IL-176 (W State Road) with traffic counts exceeding 20,000 vehicles per day. State Route 176 is situated directly between Route 31 & Route 12 which provide access to major Interstates as well as other surrounding northwest suburban cities such as Crystal Lake, Barrington, Lake Zurich, Algonquin, and many others. Within the 5-mile primary trade area of Walgreens, there are over 75,000 residents with average household incomes that exceed \$114,000 annually.

## **REGIONAL MAP**

STRONG DEMOGRAPHICS: Walgreens has access to an enormous amount of buying power at this location. The primary trade area contains over 75,000 residents with average household incomes of \$114,000 within a five-mile radius of the asset.