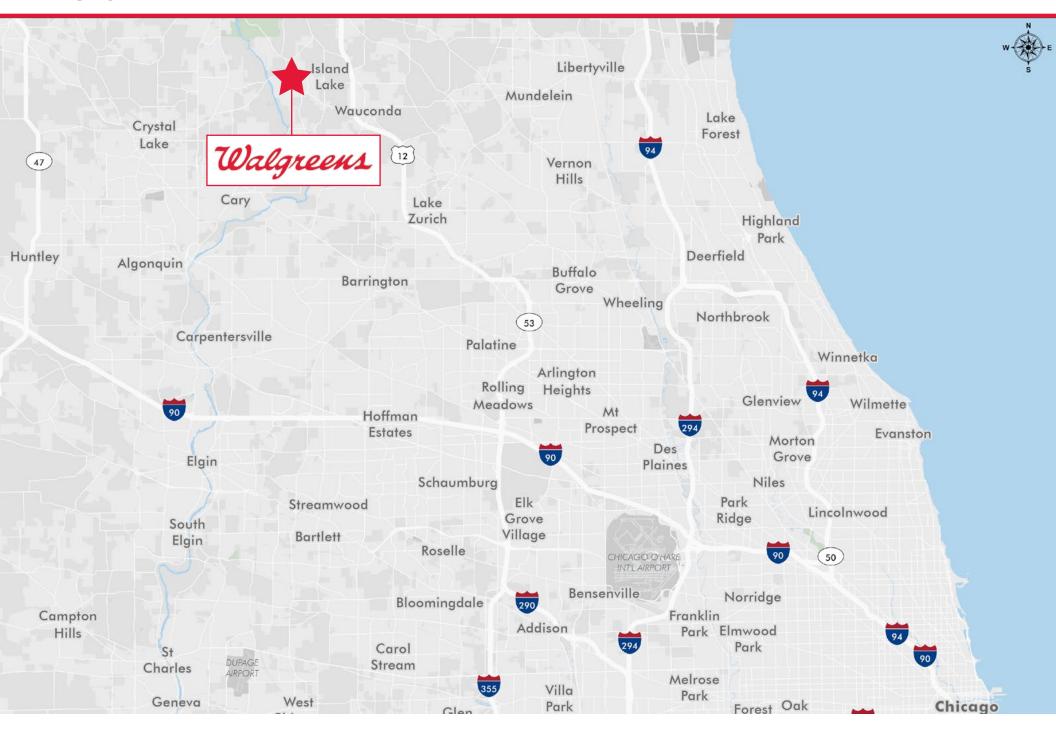

## **REGIONAL MAP**

# WALGREENS - ISLAND LAKE, IL

MARKET OVERVIEW

The village of Island Lake is located in Lake and McHenry counties, approximately 48 miles northwest of Chicago's Central Business District. Island Lake is home to more than 8,000 residents earning an average household income of \$87,903.