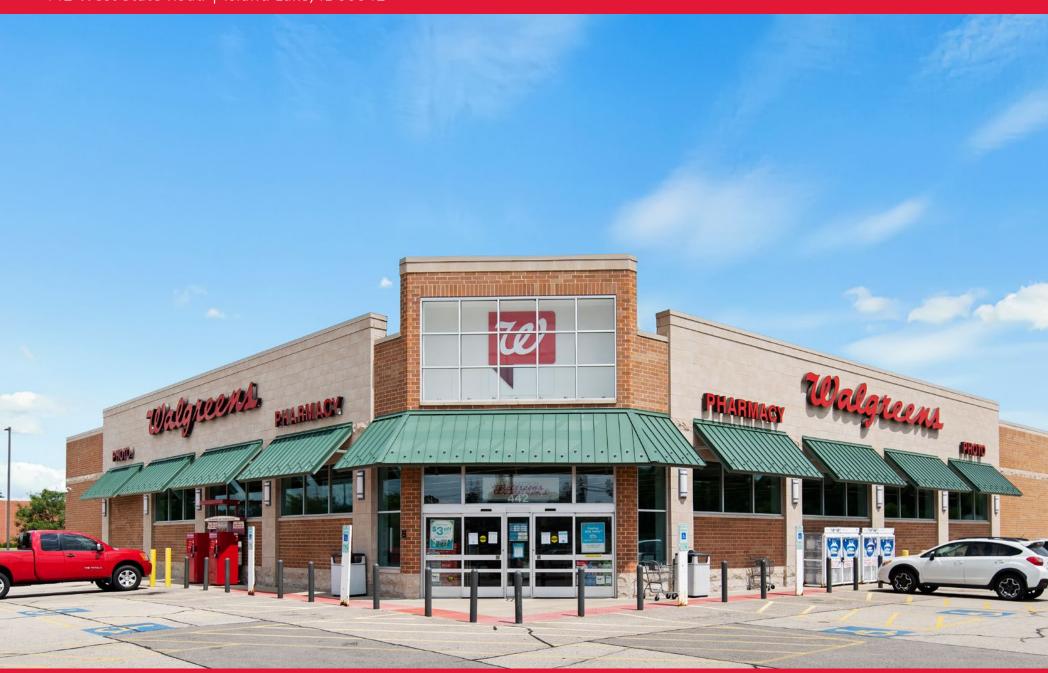

442 West State Road | Island Lake, IL 60042

# WALGREENS - ISLAND LAKE, IL

## THE OFFERING

CBRE's Net Lease Property Group - Midwest is pleased to present, as exclusive advisor, an exceptional opportunity to acquire fee interest in a Walgreens in Island Lake, IL. Island Lake is situated in McHenry County and Lake County, a part of the northwest suburbs of Chicago, with strong household incomes. The lease has over 11 years of remaining term and a full, investment credit, parent guarantee of Walgreens Co. (Standard & Poor: "BBB").

Walgreens occupies a 14,280-square foot space along IL-176 (W State Road) with traffic counts exceeding 20,000 vehicles per day. State Route 176 is situated directly between Route 31 & Route 12 which provide access to major Interstates as well as other surrounding northwest suburban cities such as Crystal Lake, Barrington, Lake Zurich, Algonquin, and many others. Within the 5-mile primary trade area of Walgreens, there are over 75,000 residents with average household incomes that exceed \$114,000 annually.