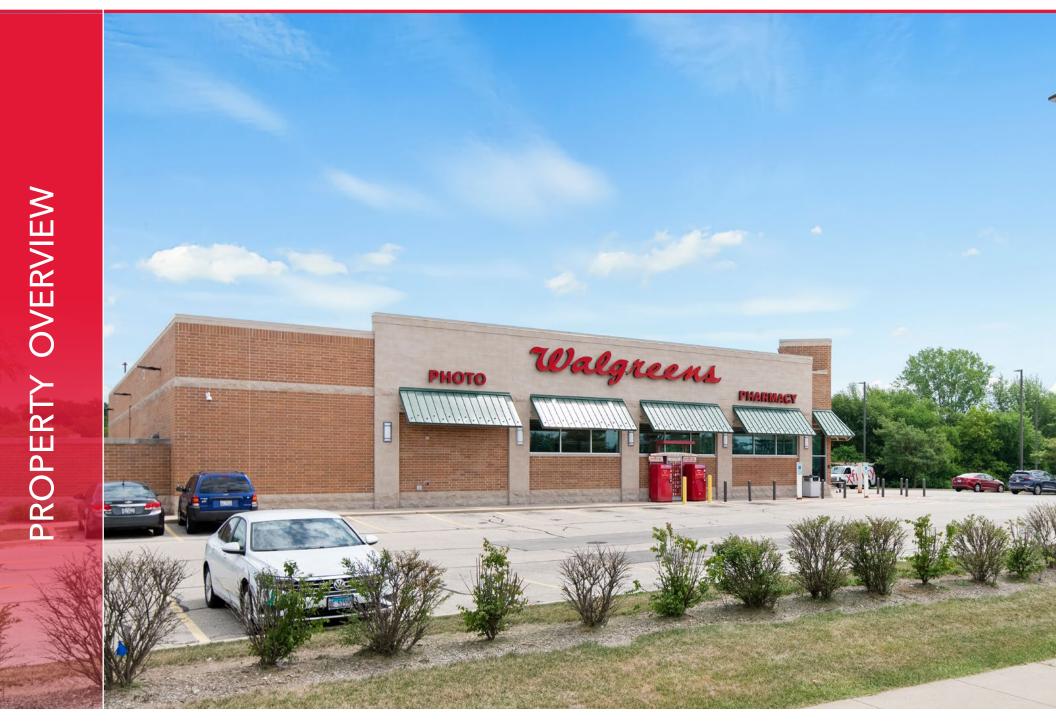

Walgreens occupies a 14,280-square foot space along IL-176 (W State Road) with traffic counts exceeding 20,000 vehicles per day. State Route 176 is situated directly between Route 31 & Route 12 which provide access to major Interstates as well as other surrounding northwest suburban cities such as Crystal Lake, Barrington, Lake Zurich, Algonquin, and many others. Within the 5-mile primary trade area of Walgreens, there are over 75,000 residents with average household incomes that exceed \$114,000 annually.

# PROPERTY HIGHLIGHTS

| Property Name       | Walgreens                                                                                                                                                                                                                                           |
|---------------------|-----------------------------------------------------------------------------------------------------------------------------------------------------------------------------------------------------------------------------------------------------|
| Location            | 442 W. State Road<br>Island Lake (McHenry County), IL 60042                                                                                                                                                                                         |
| GLA                 | 14,820 Square Feet                                                                                                                                                                                                                                  |
| Site Size           | ± 2.37 Acres / 102,976 Square Feet                                                                                                                                                                                                                  |
| Year Built          | 2007                                                                                                                                                                                                                                                |
| Parking             | 83 parking spaces (including 4 accessible spaces) 5.6 per 1,000 SF                                                                                                                                                                                  |
| PIN                 | 15-20-251-023                                                                                                                                                                                                                                       |
| Access              | Direct ingress/egress to the Site is provided two access points on State Road.                                                                                                                                                                      |
| Frontage/Visibility | ±350 feet of frontage on State Road                                                                                                                                                                                                                 |
| Flood Zone          | According to the flood hazard maps published by the FEMA, the site is within Zone X as indicated on Community Map Panel No. 17111C0239J dated November 16, 2006. Zone X, an area that is determined to be outside the 100-and 500-year floodplains. |
| Traffic Counts      | State Road - 20,600 VPD<br>Illinois Route 59 - 35,400 VPD                                                                                                                                                                                           |
|                     |                                                                                                                                                                                                                                                     |