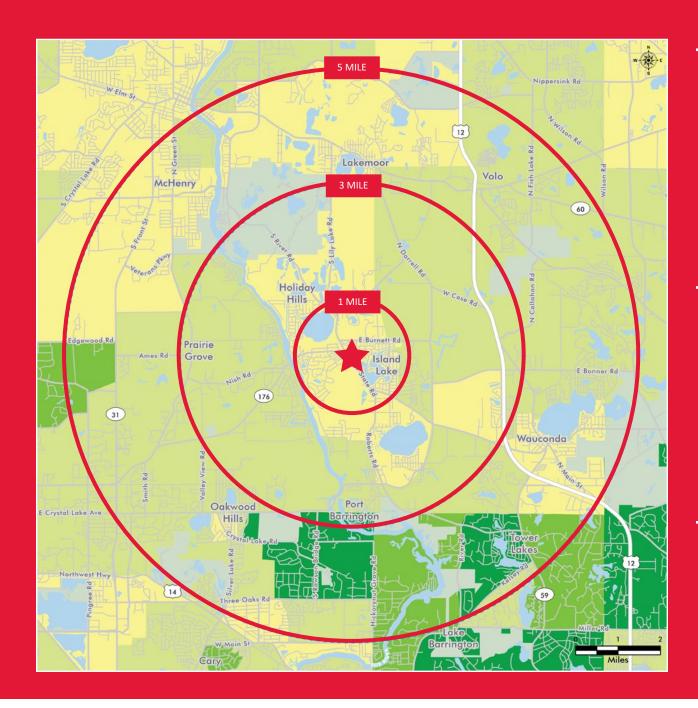

Walgreens occupies a 14,280-square foot space along IL-176 (W State Road) with traffic counts exceeding 20,000 vehicles per day. State Route 176 is situated directly between Route 31 & Route 12 which provide access to major Interstates as well as other surrounding northwest suburban cities such as Crystal Lake, Barrington, Lake Zurich, Algonquin, and many others. Within the 5-mile primary trade area of Walgreens, there are over 75,000 residents with average household incomes that exceed \$114,000 annually.

## **REGIONAL MAP**

STRONG DEMOGRAPHICS: Walgreens has access to an enormous amount of buying power at this location. The primary trade area contains over 75,000 residents with average household incomes of \$114,000 within a five-mile radius of the asset.