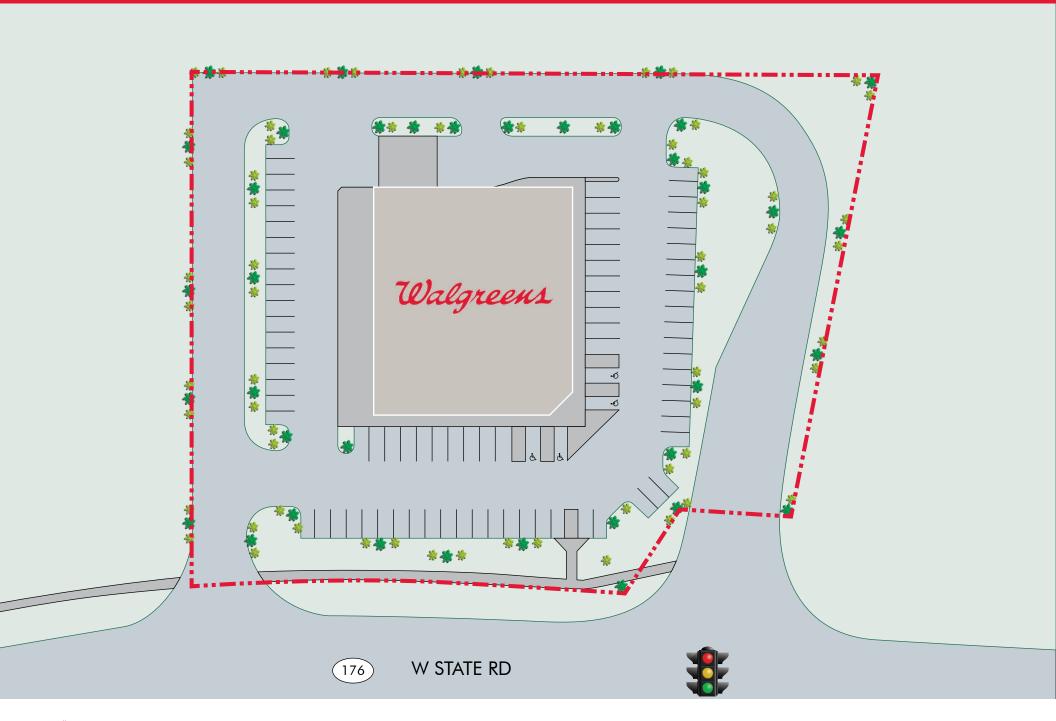

Walgreens occupies a 14,280-square foot space along IL-176 (W State Road) with traffic counts exceeding 20,000 vehicles per day. State Route 176 is situated directly between Route 31 & Route 12 which provide access to major Interstates as well as other surrounding northwest suburban cities such as Crystal Lake, Barrington, Lake Zurich, Algonquin, and many others. Within the 5-mile primary trade area of Walgreens, there are over 75,000 residents with average household incomes that exceed \$114,000 annually.

#### **INCREDIBLE ACCESSIBILITY & VISIBILITY:**

Walgreens is strategically positioned on the full access interchange of IL-176 and Newport Ct. The asset has a full, unobstructed view from IL-176 and multiple points of access.

# PROPERTY HIGHLIGHTS

| Property Name       | Walgreens                                                                                                                                                                                                                                           |
|---------------------|-----------------------------------------------------------------------------------------------------------------------------------------------------------------------------------------------------------------------------------------------------|
| Location            | 442 W. State Road<br>Island Lake (McHenry County), IL 60042                                                                                                                                                                                         |
| GLA                 | 14,820 Square Feet                                                                                                                                                                                                                                  |
| Site Size           | ± 2.37 Acres / 102,976 Square Feet                                                                                                                                                                                                                  |
| Year Built          | 2007                                                                                                                                                                                                                                                |
| Parking             | 83 parking spaces (including 4 accessible spaces) 5.6 per 1,000 SF                                                                                                                                                                                  |
| PIN                 | 15-20-251-023                                                                                                                                                                                                                                       |
| Access              | Direct ingress/egress to the Site is provided two access points on State Road.                                                                                                                                                                      |
| Frontage/Visibility | ±350 feet of frontage on State Road                                                                                                                                                                                                                 |
| Flood Zone          | According to the flood hazard maps published by the FEMA, the site is within Zone X as indicated on Community Map Panel No. 17111C0239J dated November 16, 2006. Zone X, an area that is determined to be outside the 100-and 500-year floodplains. |
| Traffic Counts      | State Road - 20,600 VPD<br>Illinois Route 59 - 35,400 VPD                                                                                                                                                                                           |
|                     |                                                                                                                                                                                                                                                     |