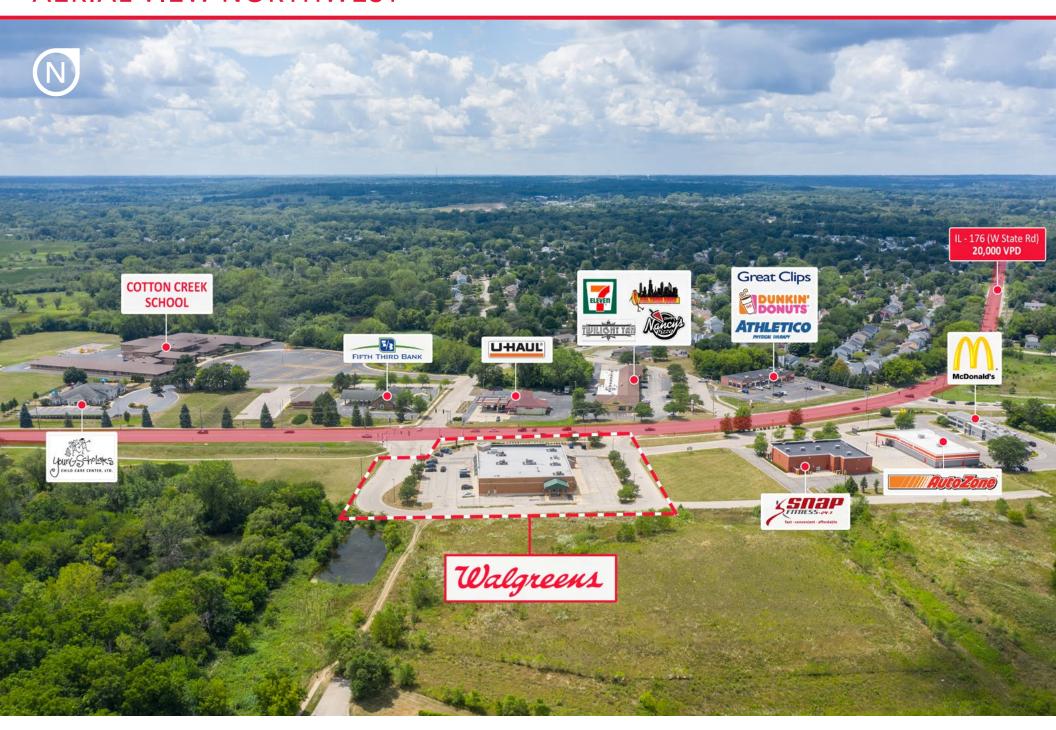

# **AERIAL VIEW NORTHWEST**

#### **INCREDIBLE ACCESSIBILITY & VISIBILITY:**

Walgreens is strategically positioned on the full access interchange of IL-176 and Newport Ct. The asset has a full, unobstructed view from IL-176 and multiple points of access.

Walgreens occupies a 14,280-square foot space along IL-176 (W State Road) with traffic counts exceeding 20,000 vehicles per day. State Route 176 is situated directly between Route 31 & Route 12 which provide access to major Interstates as well as other surrounding northwest suburban cities such as Crystal Lake, Barrington, Lake Zurich, Algonquin, and many others. Within the 5-mile primary trade area of Walgreens, there are over 75,000 residents with average household incomes that exceed \$114,000 annually.