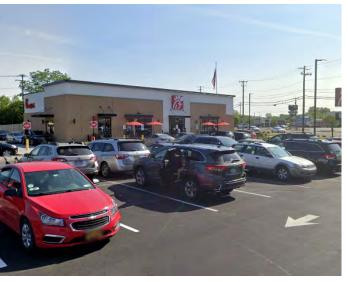

| 12/31/2029                       |
| Options:                                          | (6) 5 Year<br>Options            |
| Increases:                                        | 10% Per<br>Option                |
| NOI:                                              | \$137,500                        |

#### **PROPERTY HIGHLIGHTS - STARBUCKS**

- National Investment Grade Tenant; Standard & Poor's Credit Rating BBB+
- · Constructed with a Drive Thru
- Out-Pad to The Home Depot & Centrally Located within Cicero's Largest Shopping Corridor with Target, Walmart, Lowes, Wegmans, & Many More National Tenants
- Population Exceeds 97,000 Individuals within a 5 Mile Radius
- Average Household Income Exceeds \$91,000
  Annually within a 3 Mile Radius

## Additional Photos











Regional Map





Retailer Map





# Aerial Maps





# Demographics Map & Report



| POPULATION           | 1 MILE | 3 MILES | 5 MILES |
|----------------------|--------|---------|---------|
| Total Population     | 5,528  | 46,750  | 97,144  |
| Average age          | 40.7   | 40.1    | 39.9    |
| Average age (Male)   | 39.9   | 38.7    | 38.7    |
| Average age (Female) | 42.6   | 41.7    | 41.2    |

| HOUSEHOLDS & INCOME | 1 MILE    | 3 MILES   | 5 MILES   |
|---------------------|-----------|-----------|-----------|
| Total households    | 2,263     | 18,562    | 39,328    |
| # of persons per HH | 2.4       | 2.5       | 2.5       |
| Average HH income   | \$85,122  | \$91,812  | \$84,917  |
| Average house value | \$127,875 | \$122,915 | \$127,833 |

<sup>\*</sup> Demograp