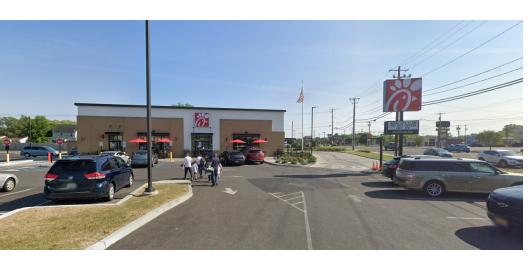

### **FOR SALE**

## STARBUCKS/CHICK-FIL-A

7918 BREWERTON RD / 7916 BREWERTON RD, CICERO, NY 13039





ROBERT MICHIL

Senior Advisor | 248.450.3254 robert@legacycrea.com

KEVIN KAJY

Managing Principal | 248.450.3257 Kevin@legacycrea.com

# Executive Summary







#### **OFFERING SUMMARY**

| Sale Price:    | \$5,950,000.00 |
|----------------|----------------|
| Building Size: | 5,000 SF       |
| Lot Size:      | 1.19 Acres     |
| Price / SF:    | \$1190.00      |
| Cap Rate:      | 4.16%          |
| NOI:           | \$247,500.00   |
| Year Built:    | 2018           |

#### LEASE SUMMARY - CHICK-FIL-A

| Lease Type:              | Lease                |
|--------------------------|----------------------|
| Taxes / Insurance / CAM: | Tenant               |
| Roof / Structure:        | Tenant               |
| Term Remaining:          | 19 Years             |
| Original Lease Term:     | 20 Years             |
| Term Expiration Date:    | 06/31/2039           |
| Increases:               | 10% Every 5<br>Years |
| NOI:                     | \