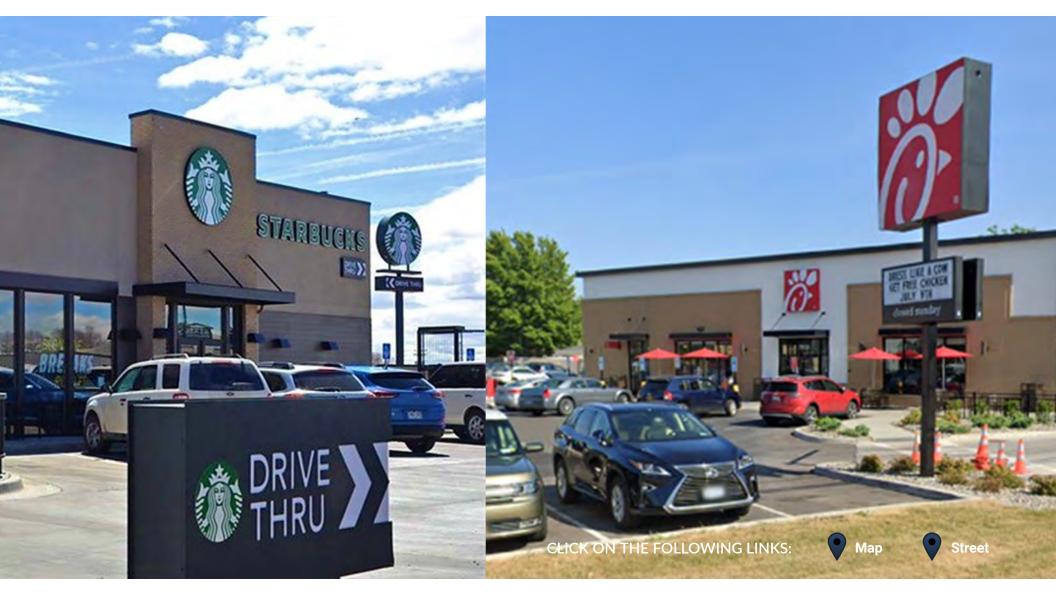

## STARBUCKS/CHICK-FIL-A

7918 BREWERTON RD / 7916 BREWERTON RD, CICERO, NY 13039

ROBERT MICHIL

Senior Advisor | 248.450.3254 robert@legacycrea.com

KEVIN KAJY

Managing Principal | 248.450.3257 Kevin@legacycrea.com

#### **PROPERTY HIGHLIGHTS**

- Newly Built in 2018 with Double Drive Thru
- · Out Parcel to Home Depot
- · Absolute NNN Zero Landlord Responsibilities
- Largely Populated Area with over 40,000 People within 3 Mile Radius from Site
- · High Traffic Area Brewerton Rd. sees over 28,000 Vehicles Daily
- · Chick-Fil-A is the Largest Quick Service Chicken Restaurant in the U.S.
- Syracuse MSA Top 100 MSA in the U.S.

#### **PROPERTY HIGHLIGHTS - STARBUCKS**

- National Investment Grade Tenant; Standard & Poor's Credit Rating BBB+
- · Constructed with a Drive Thru
- Out-Pad to The Home Depot & Centrally Located within Cicero's Largest Shopping Corridor with Target, Walmart, Lowes, Wegmans, & Many More National Tenants
- Population Exceeds 97,000 Individuals within a 5 Mile Radius
- Average Household Income Exceeds \$91,000
  Annually within a 3 Mile Radius