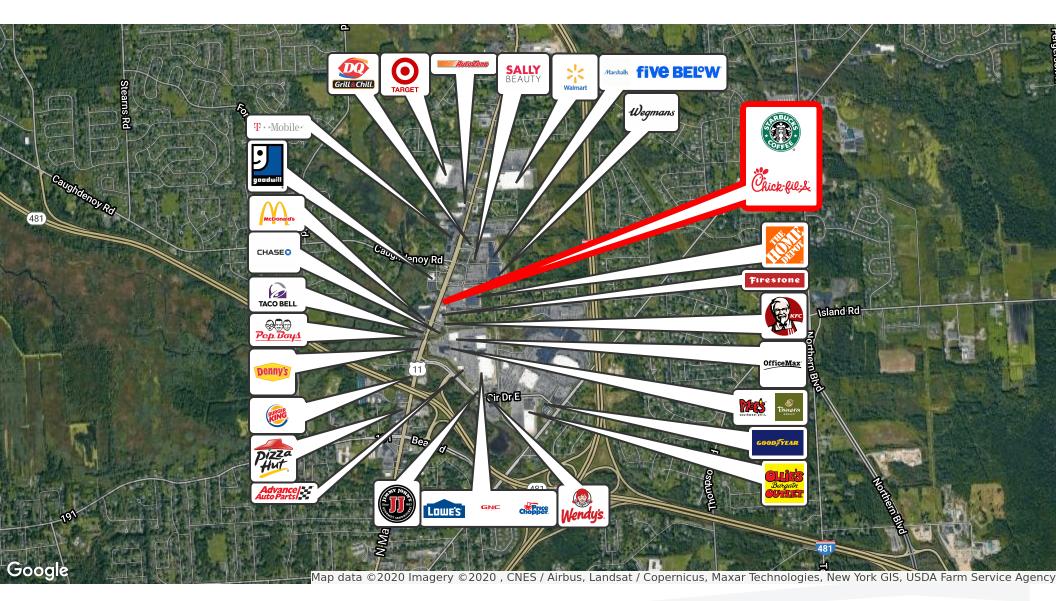

#### **PROPERTY HIGHLIGHTS - STARBUCKS**

- National Investment Grade Tenant; Standard & Poor's Credit Rating BBB+
- · Constructed with a Drive Thru
- Out-Pad to The Home Depot & Centrally Located within Cicero's Largest Shopping Corridor with Target, Walmart, Lowes, Wegmans, & Many More National Tenants
- Population Exceeds 97,000 Individuals within a 5 Mile Radius
- Average Household Income Exceeds \$91,000
  Annually within a 3 Mile Radius

## Additional Photos

Regional Map

Retailer Map