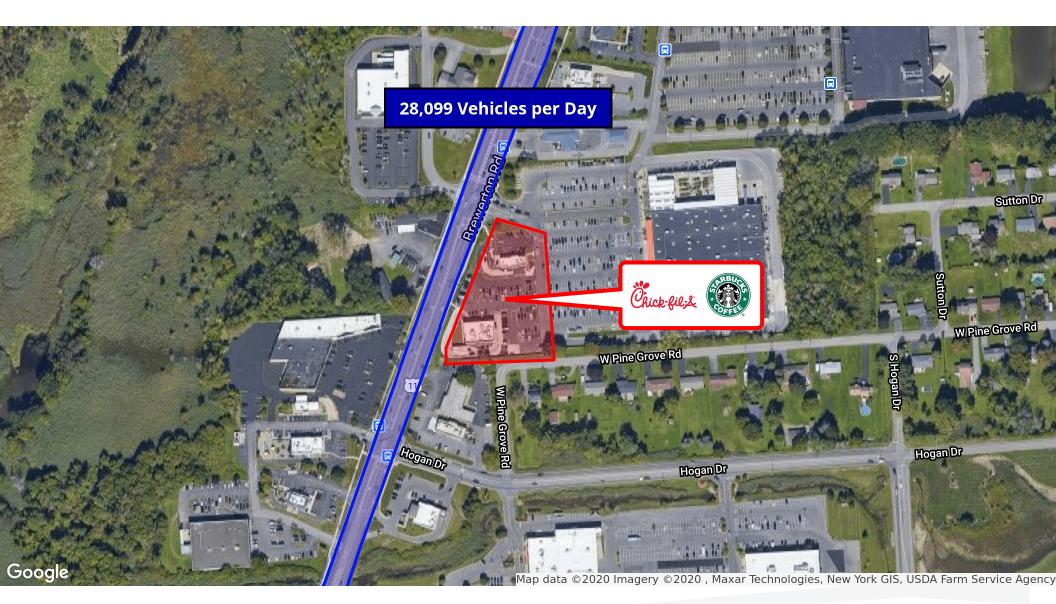

#### **PROPERTY HIGHLIGHTS**

- Newly Built in 2018 with Double Drive Thru
- · Out Parcel to Home Depot
- · Absolute NNN Zero Landlord Responsibilities
- Largely Populated Area with over 40,000 People within 3 Mile Radius from Site
- · High Traffic Area Brewerton Rd. sees over 28,000 Vehicles Daily
- · Chick-Fil-A is the Largest Quick Service Chicken Restaurant in the U.S.
- Syracuse MSA Top 100 MSA in the U.S.

# Aerial Maps