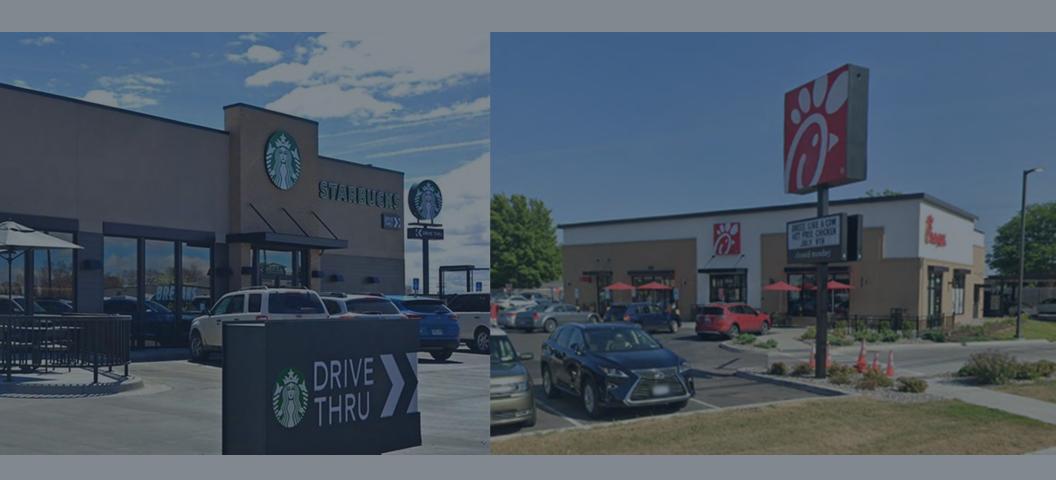

## Additional Photos

Regional Map

Retailer Map

#### **PROPERTY HIGHLIGHTS**

- Newly Built in 2018 with Double Drive Thru
- · Out Parcel to Home Depot
- · Absolute NNN Zero Landlord Responsibilities
- Largely Populated Area with over 40,000 People within 3 Mile Radius from Site
- · High Traffic Area Brewerton Rd. sees over 28,000 Vehicles Daily
- · Chick-Fil-A is the Largest Quick Service Chicken Restaurant in the U.S.
- Syracuse MSA Top 100 MSA in the U.S.

#### **PROPERTY HIGHLIGHTS - STARBUCKS**

- National Investment Grade Tenant; Standard & Poor's Credit Rating BBB+
- · Constructed with a Drive Thru
- Out-Pad to The Home Depot & Centrally Located within Cicero's Largest Shopping Corridor with Target, Walmart, Lowes, Wegmans, & Many More National Tenants
- Population Exceeds 97,000 Individuals within a 5 Mile Radius
- Average Household Income Exceeds \$91,000
  Annually within a 3 Mile Radius