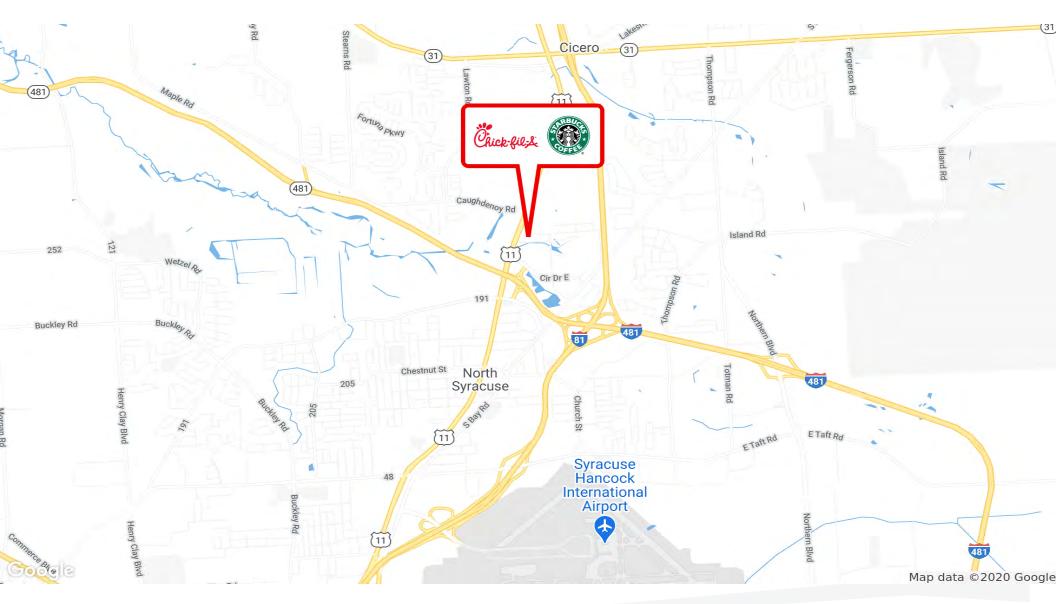

12/31/2029                       |
| Options:                                          | (6) 5 Year<br>Options            |
| Increases:                                        | 10% Per<br>Option                |
| NOI:                                              | \$137,500                        |

#### **PROPERTY HIGHLIGHTS - STARBUCKS**

- National Investment Grade Tenant; Standard & Poor's Credit Rating BBB+
- · Constructed with a Drive Thru
- Out-Pad to The Home Depot & Centrally Located within Cicero's Largest Shopping Corridor with Target, Walmart, Lowes, Wegmans, & Many More National Tenants
- Population Exceeds 97,000 Individuals within a 5 Mile Radius
- Average Household Income Exceeds \$91,000
  Annually within a 3 Mile Radius

## Additional Photos











Regional Map





Retailer Map





# Aerial Maps





# Demographics Map & Report



| POPULATION           | 1 MILE | 3 MILES | 5 MILES |
|----------------------|--------|---------|---------|
| Total Population     | 5,528  | 46,750  | 97,144  |
| Average age          | 40.7   | 40.1    | 39.9    |
| Average age (Male)   | 39.9   | 38.7    | 38.7    |
| Average age (Female) | 42.6   | 41.7    | 41.2    |

| HOUSEHOLDS & INCOME | 1 MILE    | 3 MILES   | 5 MILES   |
|---------------------|-----------|-----------|-----------|
| Total households    | 2,263     | 18,562    | 39,328    |
| # of persons per HH | 2.4       | 2.5       | 2.5       |
| Average HH income   | \$85,122  | \$91,812  | \$84,917  |
| Average house value | \$127,875 | \$122,915 | \$127,833 |

<sup>\*</sup> Demographic data derived from