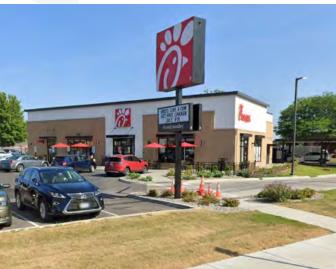

#### **PROPERTY HIGHLIGHTS**

- Newly Built in 2018 with Double Drive Thru
- · Out Parcel to Home Depot
- · Absolute NNN Zero Landlord Responsibilities
- Largely Populated Area with over 40,000 People within 3 Mile Radius from Site
- · High Traffic Area Brewerton Rd. sees over 28,000 Vehicles Daily
- · Chick-Fil-A is the Largest Quick Service Chicken Restaurant in the U.S.
- Syracuse MSA Top 100 MSA in the U.S.