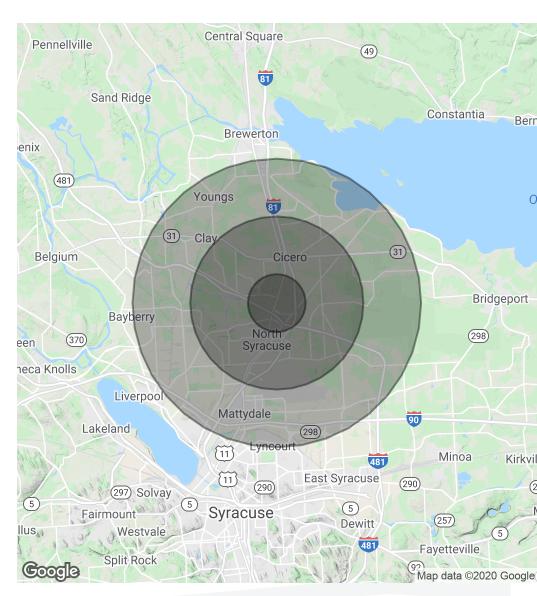

## Additional Photos

Regional Map

Retailer Map

#### **PROPERTY HIGHLIGHTS**

- Newly Built in 2018 with Double Drive Thru
- · Out Parcel to Home Depot
- · Absolute NNN Zero Landlord Responsibilities
- Largely Populated Area with over 40,000 People within 3 Mile Radius from Site
- · High Traffic Area Brewerton Rd. sees over 28,000 Vehicles Daily
- · Chick-Fil-A is the Largest Quick Service Chicken Restaurant in the U.S.
- Syracuse MSA Top 100 MSA in the U.S.

#### **PROPERTY HIGHLIGHTS - STARBUCKS**

- National Investment Grade Tenant; Standard & Poor's Credit Rating BBB+
- · Constructed with a Drive Thru
- Out-Pad to The Home Depot & Centrally Located within Cicero's Largest Shopping Corridor with Target, Walmart, Lowes, Wegmans, & Many More National Tenants
- Population Exceeds 97,000 Individuals within a 5 Mile Radius
- Average Household Income Exceeds \$91,000
  Annually within a 3 Mile Radius