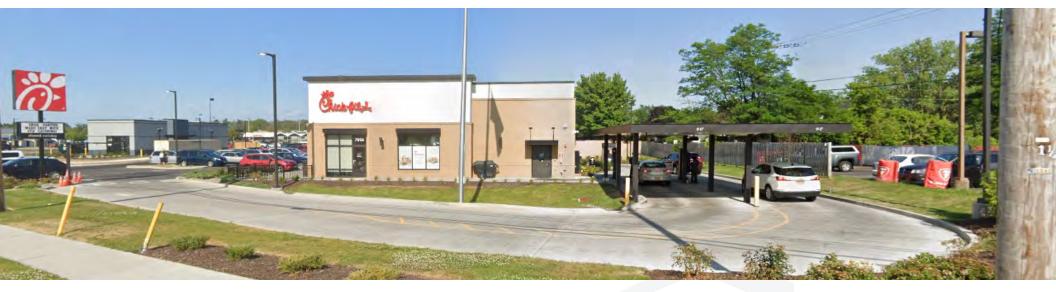

| 12/31/2029                       |
| Options:                                          | (6) 5 Year<br>Options            |
| Increases:                                        | 10% Per<br>Option                |
| NOI:                                              | \$137,500                        |

#### **PROPERTY HIGHLIGHTS - STARBUCKS**

- National Investment Grade Tenant; Standard & Poor's Credit Rating BBB+
- · Constructed with a Drive Thru
- Out-Pad to The Home Depot & Centrally Located within Cicero's Largest Shopping Corridor with Target, Walmart, Lowes, Wegmans, & Many More National Tenants
- Population Exceeds 97,000 Individuals within a 5 Mile Radius
- Average Household Income Exceeds \$91,000
  Annually within a 3 Mile Radius

## Additional Photos











Regional Map





Retailer Map





# Aerial Maps





# Demographics Map & Report



| POPULATION           | 1 MILE | 3 MILES | 5 MILES |
|----------------------|--------|---------|---------|
| Total Population     | 5,528  | 46,750  | 97,144  |
| Average age          | 40.7   | 40.1    | 39.9    |
| Average age (Male)   | 39.9   | 38.7    | 38.7    |
| Average age (Female) | 42.6   | 41.7    | 41.2    |

| HOUSEHOLDS & INCOME | 1 MILE    | 3 MILES   | 5 MILES   |
|---------------------|-----------|-----------|-----------|
| Total households    | 2,263     | 18,562    | 39,328    |
| # of persons per HH | 2.4       | 2.5       | 2.5       |
| Average HH income   | \$85,122  | \$91,812  | \$84,917  |
| Average house value | \$127,875 | \$122,915 | \$127,833 |

<sup>\*</sup> Demogr