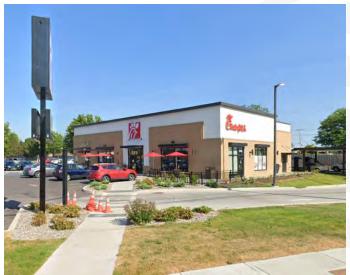

| 12/31/2029                       |
| Options:                                          | (6) 5 Year<br>Options            |
| Increases:                                        | 10% Per<br>Option                |
| NOI:                                              | \$137,500                        |

#### **PROPERTY HIGHLIGHTS - STARBUCKS**

- National Investment Grade Tenant; Standard & Poor's Credit Rating BBB+
- · Constructed with a Drive Thru
- Out-Pad to The Home Depot & Centrally Located within Cicero's Largest Shopping Corridor with Target, Walmart, Lowes, Wegmans, & Many More National Tenants
- Population Exceeds 97,000 Individuals within a 5 Mile Radius
- Average Household Income Exceeds \$91,000
  Annually within a 3 Mile Radius

## Additional Photos











Regional Map





Retailer Map





# Aerial Maps





# Demographics Map & Report



| POPULATION           | 1 MILE | 3 MILES | 5 MILES |
|----------------------|--------|---------|---------|
| Total Population     | 5,528  | 46,750  | 97,144  |
| Average age          | 40.7   | 40.1    | 39.9    |
| Average age (Male)   | 39.9   | 38.7    | 38.7    |
| Average age (Female) | 42.6   | 41.7    | 41.2    |

| HOUSEHOLDS & INCOME | 1 MILE    | 3 MILES   | 5 MILES   |
|---------------------|-----------|-----------|-----------|
| Total households    | 2,263     | 18,562    | 39,328    |
| # of persons per HH | 2.4       | 2.5       | 2.5       |
| Average HH income   | \$85,122  | \$91,812  | \$84,917  |
| Average house value | \$127,875 | \$122,915 | \$127,833 |

<sup>\*</sup> Demographi